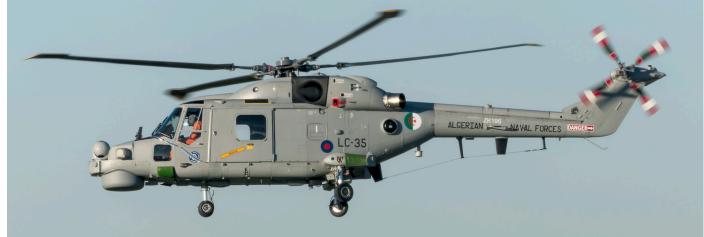

The K-8 Karakorum The last of the Trijets: MD-11 Part Two Multinational Military Flight Crew Training Center Ile de France

DUTCH AVIATION SOCIETY

Airborne early warning and control in Sweden is conducted by this S100D 100003 used by 72 ASC squadron. (Linköping/Malmen, 26 August 2016, Jaap Walg)