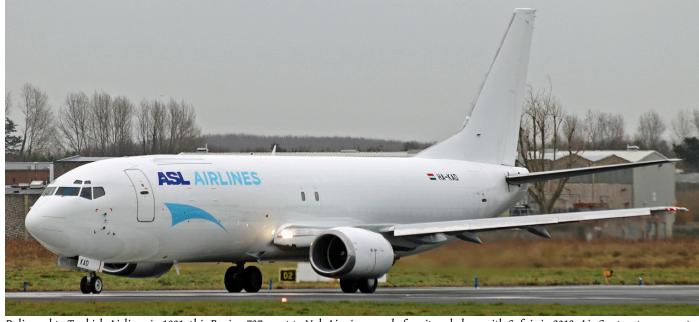

| s AJK2625/WGN262           |                   |
| EC-JCV              | SA226AT          | Flightline                        | · .               | JK2605/WGN2        |                            |                   |
| F-HCPB              | Ce525            | Bleu Azur                         | operated as I     | ji(2005/ WOI(2     | 005.                       |                   |

18.N165SL

N512JN

N513SN

00-MLG

00-SKY

VP-BMG

EC-JCV

F-HTTO

19.D-CGGG

20.ER-BAM

P180

MD-11F

MD-11F

Ce525A

SA226AT

Lj31A

Ce560XL

Global 5000

B747-409(F)

Global 6000

Nextgen Partners

Western Global (a/w)

Western Global (a/w)

Luxaviation Belgium

Luxaviation Belgium

Jetcall

Flightline

Aerotrans

Flying Group

19

19

19

19

FLT001/2

23 ATG2271/7

f/v FYG11T/12T

Credit: Replo.be



dep

Delivered to Turkish Airlines in 1991, this Boeing 737 went to Nok Air six years before it ended up with Safair in 2013. Air Contractors operated the aircraft for Ryanair during the summer of 2014 as EI-JRD before returning it to Safair. It was returned to its lessor and subsequently converted to freighter by Aeronautical Engineers. It is one of an order of three aircraft that are converted into eleven pallet taking B737-400SF's. HA-KAD started its delivery flight on 22 November 2016, departing from Dothan Regional and arrived at Shannon still registered as N284AL. It was re-registered the next day and delivered to ASL Hungary two days after it was caught on camera operating a local test flight. (Shannon, 10 December 2016, Malcolm Nason)



# Johan Adolf Pengel (Paramaribo, Surinam)