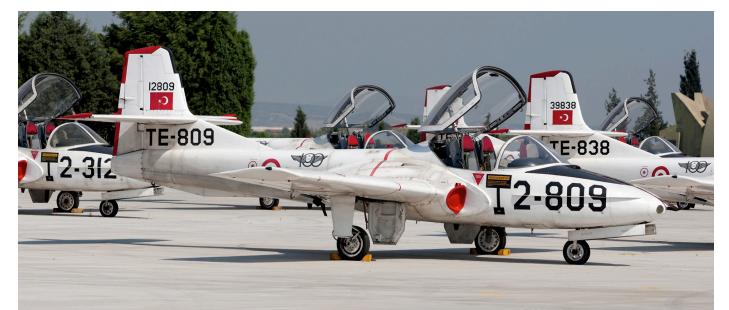

The articles in question are Part Two of the MD-11 overview (Last of the Trijets), a first time overview of all K-8 Karakorum training aircraft built, an in depth article on Turkey's Multinational Military Flight Crew Training Centre and a one page article on the celebration of 75 years Escadron de Chasse 02.005 Île de France.