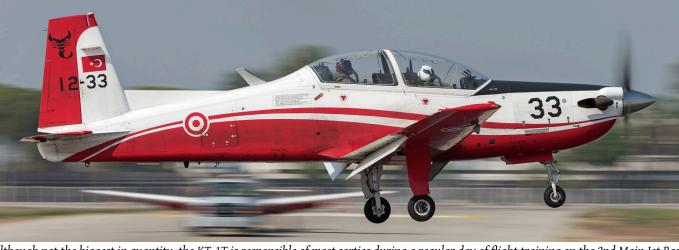

The articles in question are Part Two of the MD-11 overview (Last of the Trijets), a first time overview of all K-8 Karakorum training aircraft built, an in depth article on Turkey's Multinational Military Flight Crew Training Centre and a one page article on the celebration of 75 years Escadron de Chasse 02.005 Île de France.