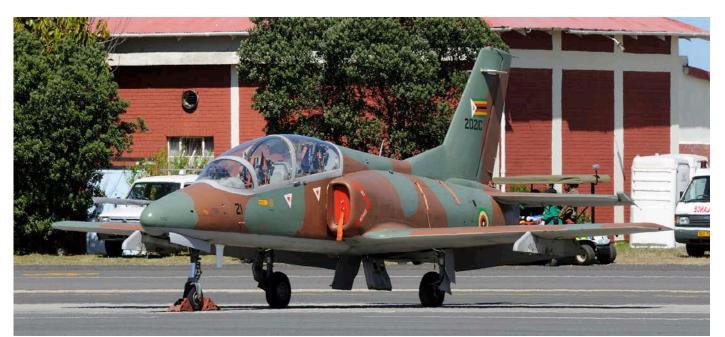

The K-8 Karakorum The last of the Trijets: MD-11 Part Two Multinational Military Flight Crew Training Center Ile de France

DUTCH AVIATION SOCIETY

Airborne early warning and control in Sweden is conducted by this S100D 100003 used by 72 ASC squadron. (Linköping/Malmen, 26 August 2016, Jaap Walg)

The articles in question are Part Two of the MD-11 overview (Last of the Trijets), a first time overview of all K-8 Karakorum training aircraft built, an in depth article on Turkey's Multinational Military Flight Crew Training Centre and a one page article on the celebration of 75 years Escadron de Chasse 02.005 Île de France.