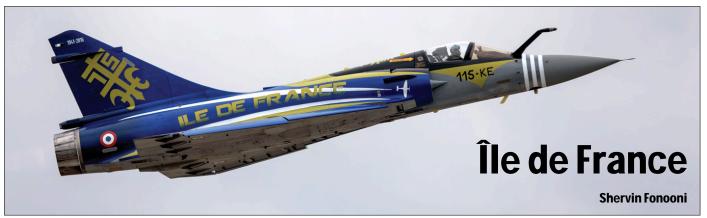

The articles in question are Part Two of the MD-11 overview (Last of the Trijets), a first time overview of all K-8 Karakorum training aircraft built, an in depth article on Turkey's Multinational Military Flight Crew Training Centre and a one page article on the celebration of 75 years Escadron de Chasse 02.005 Île de France.