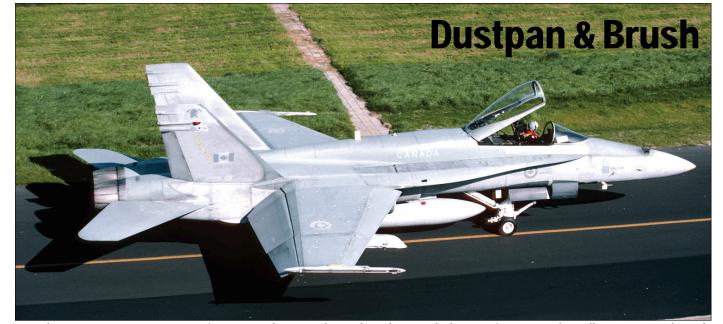

### Contents

| Movements Netherlands                              | 2  |
|----------------------------------------------------|----|
| Movements Belgium                                  |    |
| Paramaribo-Zanderij 2016 - Part 4                  | 21 |
| Military Movements Elsewhere                       | 23 |
| Civil News                                         |    |
| Jetliners                                          | 33 |
| Commuters                                          |    |
| Propliners                                         | 37 |
| Fokker News                                        |    |
| Bizjets                                            | 38 |
| Bizprops                                           |    |
| PH register                                        | 41 |
| Warbirds                                           | 43 |
| Dustpan & Brush                                    | 45 |
| Scramble Intelligence Service                      |    |
| Military News & Updates                            |    |
| Miscellaneous                                      |    |
| The last of the Trijets: MD-11 Part Two            | 73 |
| Île de France                                      |    |
| Multinational Military Flight Crew Training Center |    |
| The K-8 Karakorum                                  |    |
|                                                    |    |