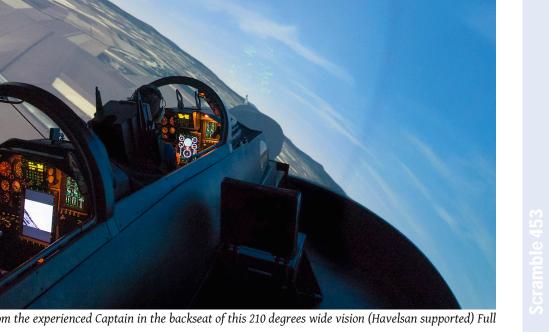

The articles in question are Part Two of the MD-11 overview (Last of the Trijets), a first time overview of all K-8 Karakorum training aircraft built, an in depth article on Turkey's Multinational Military Flight Crew Training Centre and a one page article on the celebration of 75 years Escadron de Chasse 02.005 Île de France.