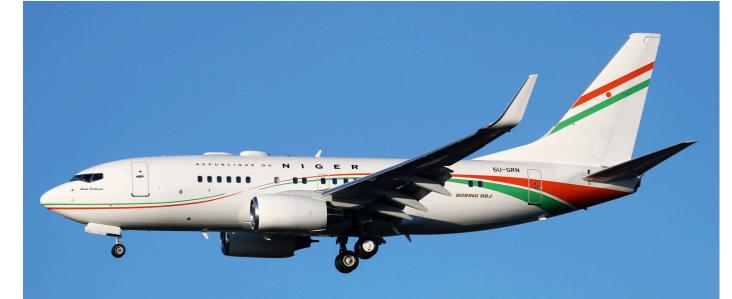

ir Flight Manage  | ment arr   |
| D-CJAF   | Lj60XR        | Jetair Flug        |                 | TC-CBK  | G550       | Turkish Air Force      |            |
| EC-MJS   | A330-243      | Wamos Air          | 02 BEL9902/0901 | 06.ST43 | SF260D     | CC Air                 | *Cowslip41 |

05.0452

14+04

102005

D-CJOS

EC-MJS

N240LG

N315MK

N47EG

N650GL

C295M

Tp102D

Ce525B

G-IV

G650

A330-243

Falcon 900EX

Falcon 900EX

Global 5000

242.tsl

TSFE

FBS BMVg

Wamos Air

Liberty Global

Universal Air Link

**Bloomberg Services** 

Hinson Corporate Flight Services

Star Wings Dortmund



CRJ200LR C-FWWU is part of the Voyageur Airways fleet and has spent a while in Africa on UN duties. The aircraft was ferried back to Canada via Belgium. (Brussels, 30 December 2016, Paul Sanders)



This BBJ1 was delivered to Dobro Ltd in 1998 as VP-BRM. The Government of Niger took delivery of the business version of the Boeing 737 as 5U-GRN in 2014. (Brussels, 14 December 2016, Nik Deblauwe)

|   | 5U-GRN in 2014. | . (Brussels, 14 De | cember 2016, Nik Debl  | auwe)         |                  |               |                         |              |
|---|-----------------|--------------------|------------------------|---------------|------------------|---------------|-------------------------|--------------|
|   | 0260            | Yak-40             | 241.dlt                | 07 CEF05B/ -  | CS-DKK           | G550          | NetJets Europe          |              |
|   | LJ-1            | Lj35A              | TukiLLv                | arr FNF422    | CS-DTR           | Falcon 2