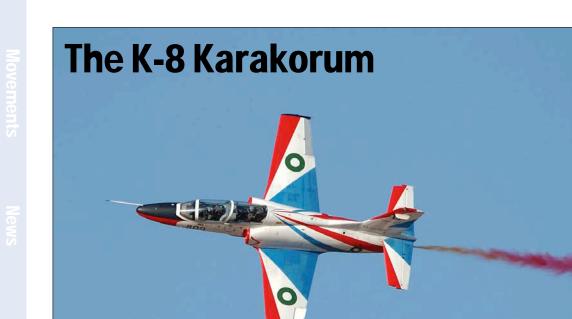

The articles in question are Part Two of the MD-11 overview (Last of the Trijets), a first time overview of all K-8 Karakorum training aircraft built, an in depth article on Turkey's Multinational Military Flight Crew Training Centre and a one page article on the celebration of 75 years Escadron de Chasse 02.005 Île de France.