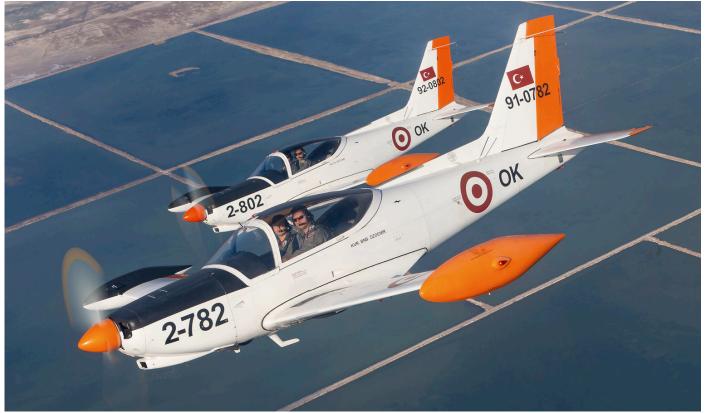

The articles in question are Part Two of the MD-11 overview (Last of the Trijets), a first time overview of all K-8 Karakorum training aircraft built, an in depth article on Turkey's Multinational Military Flight Crew Training Centre and a one page article on the celebration of 75 years Escadron de Chasse 02.005 Île de France.