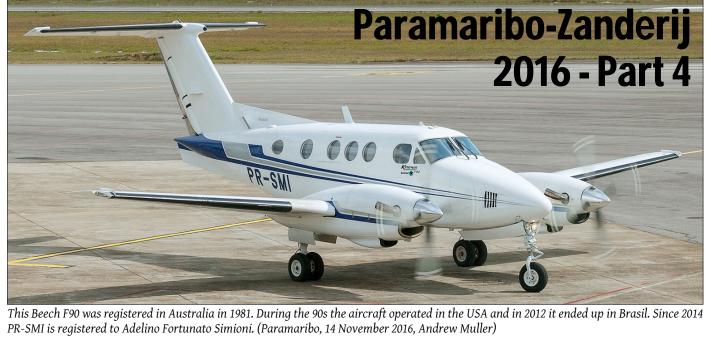

### Contents

| Movements Netherlands                              | 2  |
|----------------------------------------------------|----|
| Movements Belgium                                  |    |
| Paramaribo-Zanderij 2016 - Part 4                  | 21 |
| Military Movements Elsewhere                       | 23 |
| Civil News                                         |    |
| Jetliners                                          | 33 |
| Commuters                                          |    |
| Propliners                                         | 37 |
| Fokker News                                        |    |
| Bizjets                                            | 38 |
| Bizprops                                           |    |
| PH register                                        | 41 |
| Warbirds                                           | 43 |
| Dustpan & Brush                                    | 45 |
| Scramble Intelligence Service                      |    |
| Military News & Updates                            |    |
| Miscellaneous                                      |    |
| The last of the Trijets: MD-11 Part Two            | 73 |
| Île de France                                      |    |
| Multinational Military Flight Crew Training Center |    |
| The K-8 Karakorum                                  |    |
|                                                    |    |