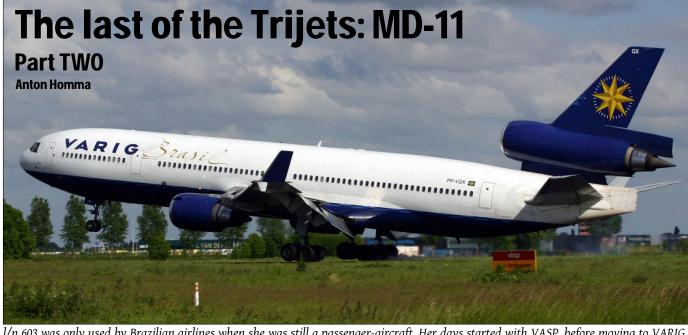

reikbaar vanaf het Centraal Station en vanaf metrostation Meijersplein (reisduur ongeveer 20-25 minuten). Voor meer informatie en de dienstregeling, zie www.ret.nl.

Toegang tot de luchtvaartbeurs is €3,-. Dames en kinderen tot 12 jaar hebben vrij toegang. De beurs duurt van 10.00 tot 16.00 uur.

Tafels van circa 140x80 cm kunnen gereserveerd worden voor een prijs van €15,- per stuk en zijn alleen beschikbaar bij betaling vooraf. Om één tot maximaal vier tafels te reserve-ren kun je contact opnemen met Leo Hoogerbrugge (zie contactgegevens hieronder). Er is slechts een beperkt aantal tafels beschikbaar, dus wees er snel bij!



Leo Hoogerbrugge

+31-6-55500408 (19:00-20:00)

www.airnieuws.nl

i www.rotterdamthehagueairport.nl www.worldhotelwings.com/nl

Irips

**Articles** 

Seromble 453



l/n 603 was only used by Brazilian airlines when she was still a passenger-aircraft. Her days started with VASP, before moving to VARIG as PP-VQX. Later she went to fly for TAM before ending up as a freighter with FedEx. (Amsterdam, 21 May 2004, Jaap Dijkstra)

The last MD-11-operator in The Netherlands, Martinair Cargo, has phased out their MD-11s and so we at Scramble thought it was time to publish an extensive overview of this elegant aircraft. Part one was published in Scramble 452, this is the second and final part.

# Production list - continued from part one

l/n 52448405MD-11F N256UPUPSactiveThe career of l/n 524 is the same as the previous MD-11, albeit with other registrations and dates. Delivery to VARIG took place<br/>as PP-VPK on 30 December 1992. On 19 May 2005 she was regi