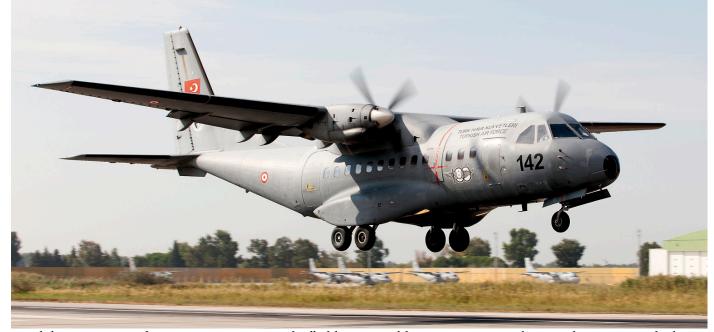

The articles in question are Part Two of the MD-11 overview (Last of the Trijets), a first time overview of all K-8 Karakorum training aircraft built, an in depth article on Turkey's Multinational Military Flight Crew Training Centre and a one page article on the celebration of 75 years Escadron de Chasse 02.005 Île de France.