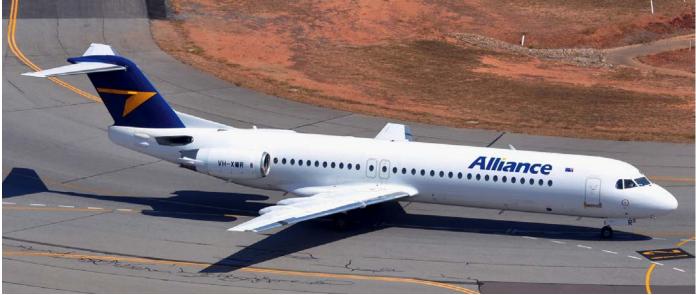

|
| Connuny                       |                                                                  |

Greece/Turkey/Cyprus Italy/Malta Portugal/Spain Scandinavia United Kingdom USAF US Army USCG/ÚSMC/USN/NASA Japan Middle East Asia

Eastern Europe/CIS

Asia/Israel Africa Latin America

Canada/Caribbean Oceania/Ireland

Johan Mulder Eddy Wierenga Hans van Herk Erik-Jan Engelen Dennis Peteri Erik-Jan Engelen Stephan de Bruijn, Melchior Timmers Hans van Dam Marco Dijkshoorn Erwin van Dijkman, Patrick Roegies, Marijn van der Burgt, Hans van Herk,

Jaap Dijkstra, Jochem Manders Marco Pennings Michiel Vermeer Erwin van Diikman

: Paul van der Linden

: Marco Dijkshoorn

Marijn van der Burgt

- Wim Sonneveld
- : Wim Sonneveld
- : Jochem Manders





27 Years old Fokker 100 VH-XWR is flying for Australian carier Alliance since 2010. Before that you could seen it in Europe in the colours of Germania, DBA and Air Berlin as well as in the USA for USair from 1990 to 2003. (Darwin, 3 August 2016, Jonathan Verschuuren)



Embraer 120 VH-ANZ started its career in 1989 in South Africa with Bopair - Mmabatho Air Services. In 1995 the aircraft moved to Australia to fly as VH-XFR for Flight West Airlines. In 2002 it moved to Airnorth and one year later it was was re-registered. (Darwin, 3 August 2016, Jonathan Verschuuren)



Singapore based SilkAir operate a mixture of narrow body Airbuses and Boeings. Boeing 737 9V-MGI was seen here at Darwin on 3 August 2016 by Jonathan Verschuuren. Distribution to a third party is not allowed



Although Sp