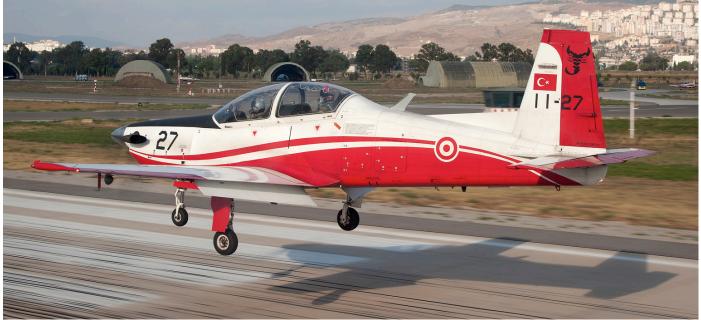

The articles in question are Part Two of the MD-11 overview (Last of the Trijets), a first time overview of all K-8 Karakorum training aircraft built, an in depth article on Turkey's Multinational Military Flight Crew Training Centre and a one page article on the celebration of 75 years Escadron de Chasse 02.005 Île de France.