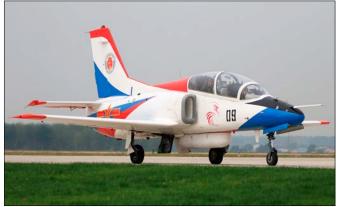

The articles in question are Part Two of the MD-11 overview (Last of the Trijets), a first time overview of all K-8 Karakorum training aircraft built, an in depth article on Turkey's Multinational Military Flight Crew Training Centre and a one page article on the celebration of 75 years Escadron de Chasse 02.005 Île de France.