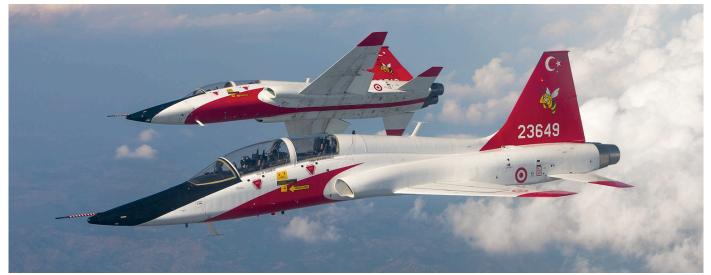

The articles in question are Part Two of the MD-11 overview (Last of the Trijets), a first time overview of all K-8 Karakorum training aircraft built, an in depth article on Turkey's Multinational Military Flight Crew Training Centre and a one page article on the celebration of 75 years Escadron de Chasse 02.005 Île de France.