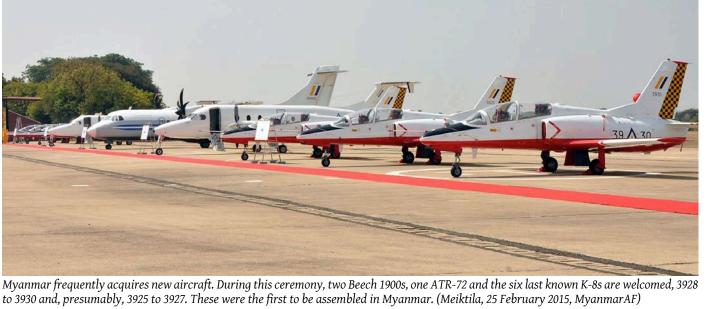

o              |
| NAF-6-504       | (ex NDF-)       | AWTS | 2013               |
| NAF-6-506       | (ex NDF-)       | AWTS | aug15              |
| NAF-6-508       | (ex NDF-)       | AWTS | aug15              |
|                 |                 | AWTS | L8 320 02 14 photo |

The single known construction number comes from a facebook photo that does not show the serial! As suspected they are in the second batch of the original K-8 production run, right behind the Zambians and likely intermingled with the first Myanmar aircraft; so somewhere in the *L8 320 02 13* to *L8 320 02 18* block. The exact breakdown of that production run is not entirely known.

#### Sri Lanka

Troubled by insurgents and in constant need for new aircraft to combat them in the late nineties of last century Sri





Sri Lankan SJT-1807 is a bit of a mystery bird believed to be a second hand example from China. (China Bay, 6 February 2011, Erwin van Dijkman)

Serials (old)

Lanka was among the first to get the K-8. Along with other early adopters Zambia and Myanmar. Intended to replace the SF260s of 14 squadron at Anuradhapura they arrived in 2001 and were subsequently based at Trincomalee/China Bay with the 1st Flying Training Wing.

SJT 180

During the hostilities, an insurgent attack on Colombo-Katunayake 24 July 2001 destroyed three of the newly delivered aircraft. That is why three attrition replacements were obtained and handed over on 25 July 2005. Two more aircraft arrived later after yet another airframe was lost to the Tamil Tigers when they attacked Anuradhapura on 22 October 2007. These