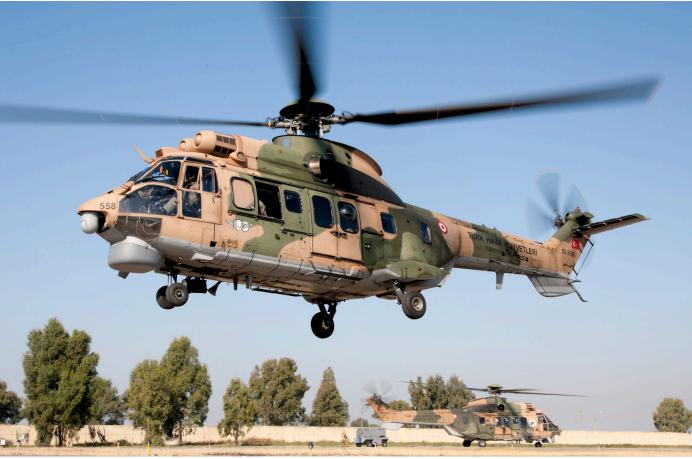

The articles in question are Part Two of the MD-11 overview (Last of the Trijets), a first time overview of all K-8 Karakorum training aircraft built, an in depth article on Turkey's Multinational Military Flight Crew Training Centre and a one page article on the celebration of 75 years Escadron de Chasse 02.005 Île de France.