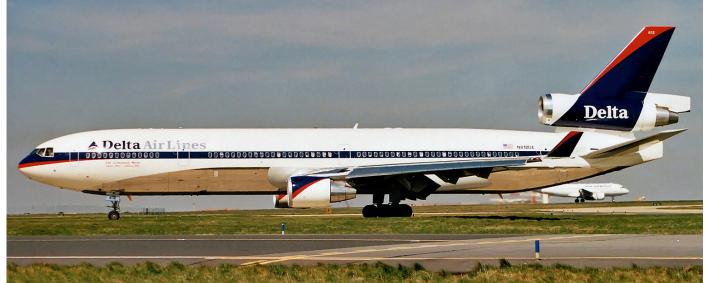

d                                                          |
|                                                                              |                                                                            | Lufthansa Cargo<br>istered in September 2000 as Ng<br>ansa took her on and flies her to | active<br>90178 by McDonnell-Douglas. In November this<br>o this day.                                                  |
|                                                                              |                                                                            | Lufthansa Cargo<br>ne was not the last MD-11 deliv<br>also still her owner today.       | active<br>rered, that was l/n 645. On 25 January 2001 she                                                              |



Delta Air Lines and American Airlines were the only two US legacy carriers to order the MD-11. N812DE was delivered in 1996 and operated with them for ten years. Since then she is part of the fleet of FedEx. (Paris-Charles de Gaulle, April 2000, Anton Homma)

Articles

**Articles** 





Mirage 2000C 101/115-KE was painted especially for the anniversary of its unit, Escadron de Chasse 2/5 Ile de France.

On 6 October 2016 Escadron de Chasse 2/5 Ile de France, based in Orange-Caritat, celebrated its 75th anniversary.

#### Free French Squadron 340

In October 1941, general de Gaulle signed a decree authorizing the creation of the first autonomous free French fighter unit in Britain, the Free French Squadron 340, named "Groupe de Chasse Île de France". Supporting the Normandy landings cove