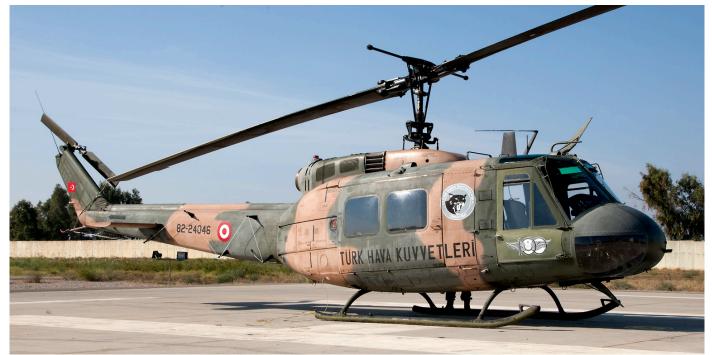

The articles in question are Part Two of the MD-11 overview (Last of the Trijets), a first time overview of all K-8 Karakorum training aircraft built, an in depth article on Turkey's Multinational Military Flight Crew Training Centre and a one page article on the celebration of 75 years Escadron de Chasse 02.005 Île de France.