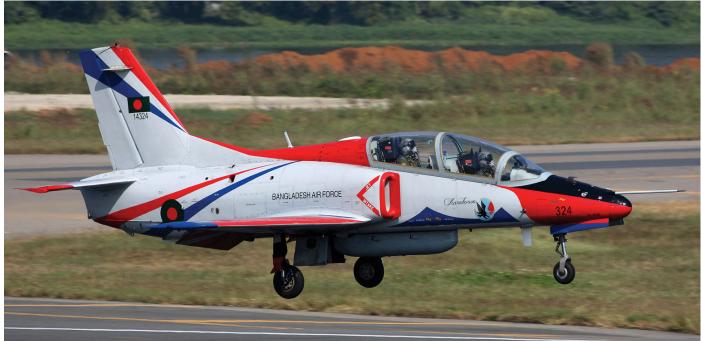

|           | China | ? |        |     |           | China | ?       |          |            |            |           | China  | ?              |  |
|                                                 |   |   |       |           | China | ? | <br>   |     |           | China | ?       | Ar       | d sc       | ona        | and       | on for | more batches.  |  |
|                                                 |   |   |       |           | China | ? |        |     |           | China | ?       |          |            |            |           |        |                |  |
| 01 320 03 China ?                               |   | 0 | 3 320 | 03        | China | ? | <br>05 | 320 | 03        | China | ?       |          |            |            |           |        |                |  |



Bangladesh is the last in the long line of K-8 operators. Seen here is 14324, one of nine delivered. Usually, Bangladesh uses part of the construction number as its serial; but we are at a loss how that pens out for the K-8. (Dhaka Intl, 16 December 2016)

Personal copy Distribution to a third party is not allowed

# **Dutch Aviation Society**

'Scramble' is a monthly publication by the Dutch Aviation Society and is for private circulation only. The entire content of 'Scramble' is a copyright of the Stichting Dutch Aviation Society, and can not be reproduced in any form without permission.

The main activities of the Dutch Aviation Society are: publication of the monthly magazine 'Scramble', maintaining the aviation website www.scramble.nl, organising spotter conventions, maintaining an