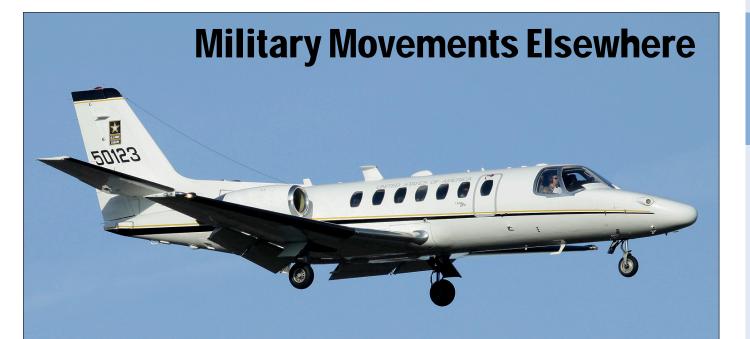

### Contents

| Movements Netherlands                              | 2  |
|----------------------------------------------------|----|
| Movements Belgium                                  |    |
| Paramaribo-Zanderij 2016 - Part 4                  | 21 |
| Military Movements Elsewhere                       | 23 |
| Civil News                                         |    |
| Jetliners                                          | 33 |
| Commuters                                          |    |
| Propliners                                         | 37 |
| Fokker News                                        |    |
| Bizjets                                            | 38 |
| Bizprops                                           |    |
| PH register                                        | 41 |
| Warbirds                                           | 43 |
| Dustpan & Brush                                    | 45 |
| Scramble Intelligence Service                      |    |
| Military News & Updates                            |    |
| Miscellaneous                                      |    |
| The last of the Trijets: MD-11 Part Two            | 73 |
| Île de France                                      |    |
| Multinational Military Flight Crew Training Center |    |
| The K-8 Karakorum                                  |    |
|                                                    |    |