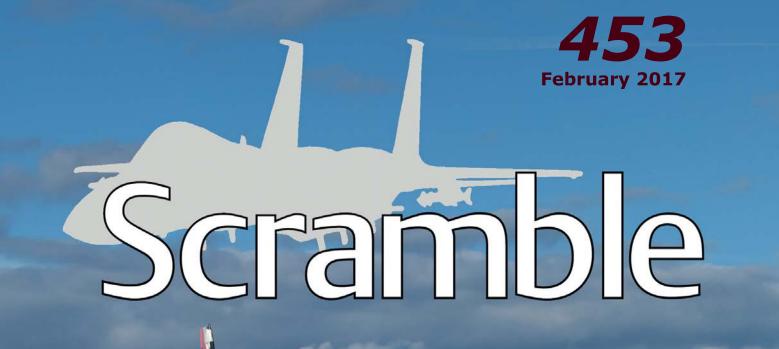

The K-8 Karakorum The last of the Trijets: MD-11 Part Two Multinational Military Flight Crew Training Center Ile de France

DUTCH AVIATION SOCIETY

Airborne early warning and control in Sweden is conducted by this S100D 100003 used by 72 ASC squadron. (Linköping/Malmen, 26 August 2016, Jaap Walg)