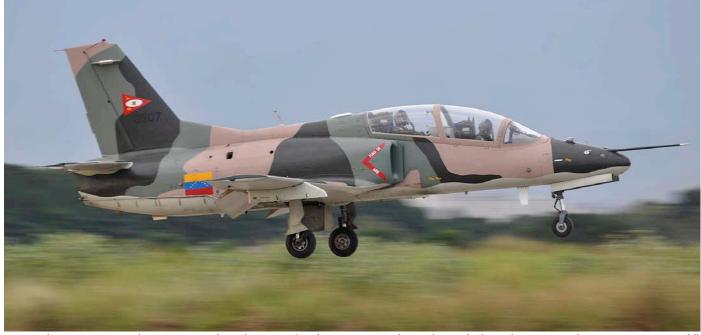

re in the second dozen of batch 3. Likely twelve or eighteen aircraft for Myanmar and nine for Bangladesh fill the gap between the last Bolivian (02 88) and the first of the second Venezuelan batch (probably 03 15). Unite

| Units                                                     |                  |              |
|-----------------------------------------------------------|------------------|--------------|
| Grupo Aéreo de Caza 12                                    | Grifos           | Barquisimeto |
| Escuadrón 35                                              | Panteras         |              |
| Escuadrón 36                                              | Jaguares         |              |
| Grupo Aéreo de Operaciones Especiales 15<br>Escuadrón 152 | Potros<br>Linces | Maracaibo    |



Venezuela is a prime user; they just received another nine after their previous eighteen. (0507, El Libertador, 24 November 2012, Wim Sonneveld)

Personal copy

Distribution to a third party is not allowed

99



South African airshows are often visited by Zimbabwan Karakorums. (2021C, Ysterplaat, 25 September 2010, Marc van Zon)

| 0402     | Grupo 12     |             | L8W 320 02 58 may14 |
|----------|--------------|-------------|---------------------|
| 0507     | Grupo 12     |             | L8W 320 02 57 nov12 |
| 0611     | Grupo 12     |             | L8W 320 02 69 nov13 |
| 1303     | Grupo 12     |             | L8W 320 02 63 nov13 |
| 1504     | Grupo 12     |             | L8W 320 02 62 nov12 |
| 1602     | Grupo 12     |             | L8W 320 02 65 nov12 |
| 1904     | Grup