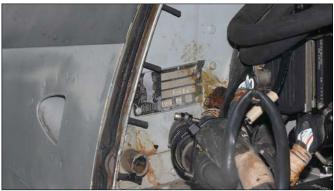

the wing. (Erwin van Dijkman)



Vertical stencils on its tail and rudder. (Erwin van Dijkman) tion number liberally applied, have it there at least on the port side, except the 2003 batch they have nothing ...

Other operators are much easier. Mostly it is also stencilled on either side of the moveable surfaces, so on the wing and aileron next to it, vertically on the tail and rudder et cetera.

If you have the opportunity, or the aircraft happens to have the port side avionics hatch open at the nose, look in that. Looking forward, the plate is attached to the bulkhead.

As per Chinese habit (or at least Nanchang's), the factory number is omitted and replaced by what looks like a '1' lying on its side. It may be (just) visible on the photo below or else you have to take our word for it.



Sri Lankan SJT-1806 with open port side nose hatch. (Hans Hoogers)



Sri Lankan SJT-1806 is '3-16', built 2004-12. (Hans Hoogers)

Personal copy Distribution to a third party is not allowed

| Co | lor | cod | lina |
|----|-----|-----|------|
| _  |     |     | _    |

| Green c/n      | = |
|----------------|---|
| Red c/n        | = |
| <u>Red s/n</u> | = |

| -          | or coding:                                 |                                 |            |                                      |            |                                             |
|------------|--------------------------------------------|---------------------------------|------------|--------------------------------------|------------|---------------------------------------------|
|            |