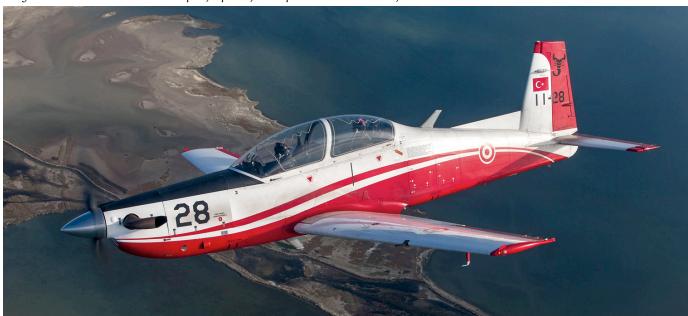

The articles in question are Part Two of the MD-11 overview (Last of the Trijets), a first time overview of all K-8 Karakorum training aircraft built, an in depth article on Turkey's Multinational Military Flight Crew Training Centre and a one page article on the celebration of 75 years Escadron de Chasse 02.005 Île de France.