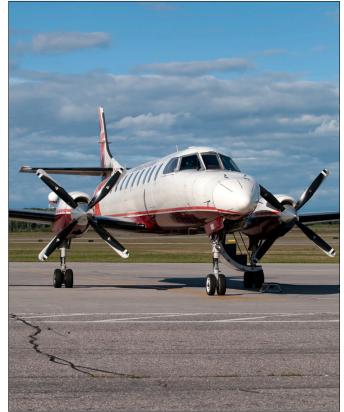

# **Cover Photo**

Bearskin Airlines was established in 1963 and flew with several types of bush planes. Nowadays it has a fleet of twelve SA227 Metroliners. The airlines is based at Thunder Bay, Ontario. SA227DC C-GJVH was seen on 11 September 2016 at North Bay (Ont.), one of the twelve destinations of the airline. (Joost de Wit)