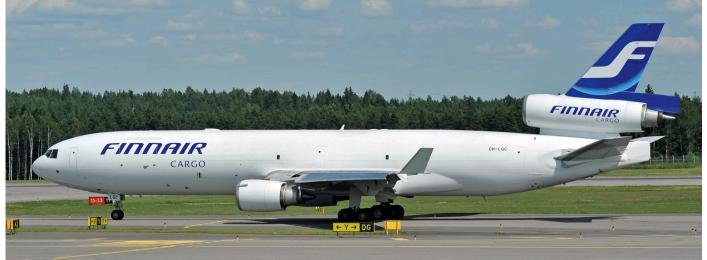

Another Dutch MD-11 is l/n 585. She was delivered to the Royal Dutch Airline as PH-KCG on 12 May 1995 and continued to fly out of Amsterdam until 15 November 2012 when she was phased out. Her next destination was Victorville (CA) where she was broken up.

l/n 58648629MD-11CF N956ARSky Lease CargostoredPH-MCT is the registration she proudly wore when she was delivered to Martinair on 23 May 1995. In February 2013 she was taken<br/>out of service and moved to Miami (FL). Here she got registered N956AR by Sky Lease Cargo and used a s source for spare parts<br/>to keep the other MD-11s of Sky Lease flying.

l/n 587 **48545** MD-11F N545JN Western Global Airlines active On 22 June 1995 she was handed over to EVA Air as B-16106 which hauled cargo with her until May 2008. On 14 May 2008 she was



Distribution to a third party is not allowed

Personal copy

78

ovement

⊇ U

SMOU

**Lins** 

**Articles** 

active

Scramble 453

registered N106BV by the Wells Fargo Bank before moving to Shanghai Airlines as B-2179 on 16 May 2008. On 1 June 2011 she was transferred to China Cargo Airlines. On 15 August 2014 she was registered as N545JN by M48545 LLC before joining Western Global later that month.

l/n 58848578MD-11F N277UPUPSactiveAnother former Japan Airlines MD-11 that ended up at UPS is this l/n 588. Delivery to Japan was as JA8587 on 28 June 1995. On24 May 2004 she became N277UP of the Boeing Aircraft Holding Corporation and converted into freighter before starting to flyfor UPS as of 10 June 2004.

l/n 589 **48546** MD-11F N546JN Western Global Airlines active EVA Air took deli