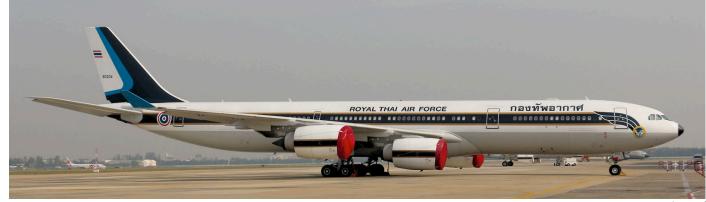

The K-8 Karakorum The last of the Trijets: MD-11 Part Two Multinational Military Flight Crew Training Center Ile de France

DUTCH AVIATION SOCIETY

Airborne early warning and control in Sweden is conducted by this S100D 100003 used by 72 ASC squadron. (Linköping/Malmen, 26 August 2016, Jaap Walg)