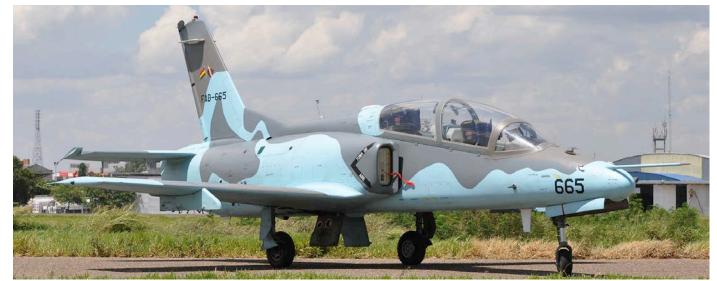

The K-8 Karakorum The last of the Trijets: MD-11 Part Two Multinational Military Flight Crew Training Center Ile de France

DUTCH AVIATION SOCIETY

Airborne early warning and control in Sweden is conducted by this S100D 100003 used by 72 ASC squadron. (Linköping/Malmen, 26 August 2016, Jaap Walg)