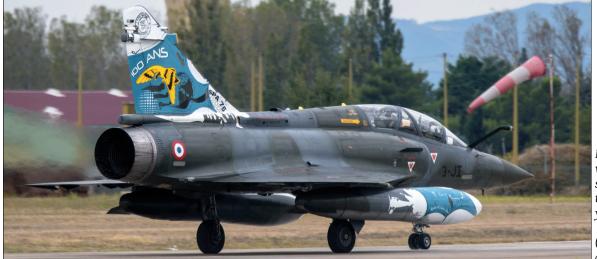

The articles in question are Part Two of the MD-11 overview (Last of the Trijets), a first time overview of all K-8 Karakorum training aircraft built, an in depth article on Turkey's Multinational Military Flight Crew Training Centre and a one page article on the celebration of 75 years Escadron de Chasse 02.005 Île de France.