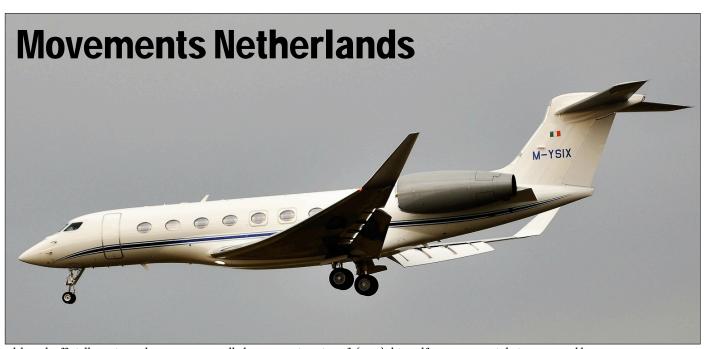

Personal copy Distribution to a third party is not allowed

Although officially registered to a company called AC Executive Aircraft (2016) this Gulfstream 650ER is being operated by ExecuJet UK. ExecuJet joined the Luxaviation Group in 2015 but retains its ExecuJet name. M-YSIX was delivered to Irish businessman Denis O'Brien in 2015. (Amsterdam-Schiphol, 8 December 2016, Frank Doornbos) CEEO AirElito ~~