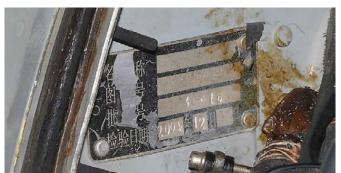

der. (Erwin van Dijkman) tion number liberally applied, have it there at least on the port side, except the 2003 batch they have nothing ...

Other operators are much easier. Mostly it is also stencilled on either side of the moveable surfaces, so on the wing and aileron next to it, vertically on the tail and rudder et cetera.

If you have the opportunity, or the aircraft happens to have the port side avionics hatch open at the nose, look in that. Looking forward, the plate is attached to the bulkhead.

As per Chinese habit (or at least Nanchang's), the factory number is omitted and replaced by what looks like a '1' lying on its side. It may be (just) visible on the photo below or else you have to take our word for it.



Sri Lankan SJT-1806 with open port side nose hatch. (Hans Hoogers)



Sri Lankan SJT-1806 is '3-16', built 2004-12. (Hans Hoogers)

Personal copy Distribution to a third party is not allowed

| Co | lor | cod | lina |
|----|-----|-----|------|
| _  |     |     | _    |

| Green c/n      | = |
|----------------|---|
| Red c/n        | = |
| <u>Red s/n</u> | = |

| -          | or coding:                                 |                                 |            |                                      |            |                                             |
|------------|--------------------------------------------|---------------------------------|------------|--------------------------------------|------------|---------------------------------------------|
|            |                                            | and / or tie u<br>al known to e |