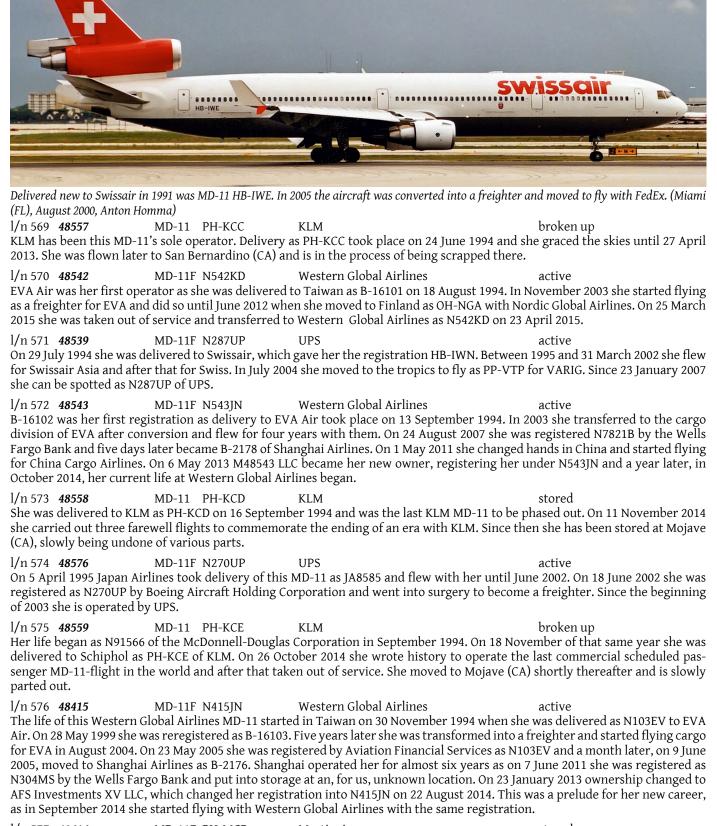

| UPS<br>rst airline. Delivery as JA8584 took place or<br>ecame N274UP of the Boeing Aircraft Hold:                                                                                                                                                                                            |                                                                                                               |

FedEx

active

MD-11F N612FE

phased out on 5 May 2003. On 23 May 2003, she became N274UP of the Boeing Aircraft Holding and after conversion entered commercial flying for UPS on 7 October 2003. Personal copy Distribution to a third party is not allowed

Articles

l/n 555 **48605** 



l/n 57748616MD-11FPH-MCPMartinairstoredIn November 1994 she was registered as N90187 by the McDonnell-Douglas Corporation before she was delivered to Martinair<br/>as PH-MCP on 2 December 1994. Martinair operated her until June 2016 when she was taken out of service. At the writing of this<br/>article she was parked at Schiphol awaiting her final flight to the US where she will be scrapped.

l/n 578 **48560** MD-11 PH-KCE KLM broken up KLM was this MD-11's only operator and took delivery of her on 17 December 1994. On 28 October 2012 she was taken out of service and moved to Victorville (CA) where's she is being parted out.

#### l/n 579 **48631**

MD-11F N275WA

Unical Aviation Inc.

broken up

The registration of this MD-11F gives away that World Airways has once been her owner and ope