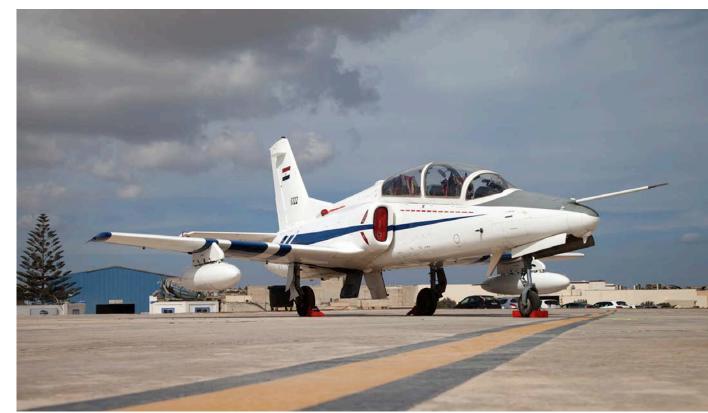

The articles in question are Part Two of the MD-11 overview (Last of the Trijets), a first time overview of all K-8 Karakorum training aircraft built, an in depth article on Turkey's Multinational Military Flight Crew Training Centre and a one page article on the celebration of 75 years Escadron de Chasse 02.005 Île de France.