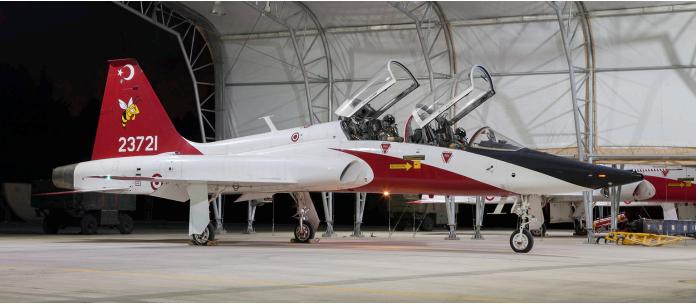

The articles in question are Part Two of the MD-11 overview (Last of the Trijets), a first time overview of all K-8 Karakorum training aircraft built, an in depth article on Turkey's Multinational Military Flight Crew Training Centre and a one page article on the celebration of 75 years Escadron de Chasse 02.005 Île de France.