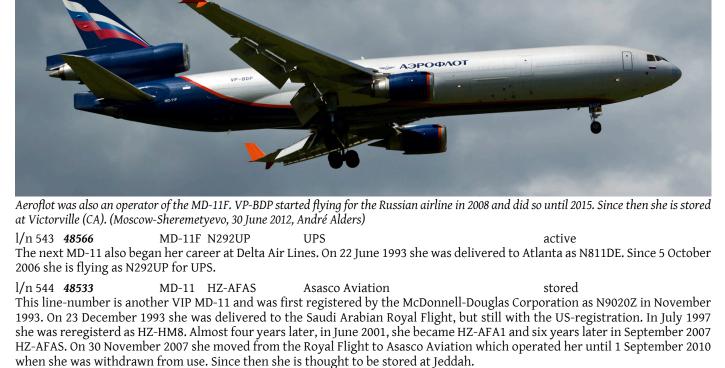

|
| Eth                                                                                                       | iopian                                                                                                         |                                                                                                                              | SUT-2012                                                                                                                                                                                                                                                                                                           |

Personal copy Distribution to a third party is not allowed

active

active



l/n 545 **48549** MD-11F N609FE FedEx

FedEx has been this MD-11Fs sole operator since 30 June 1993 and still is.

l/n 54648470MD-11F N579FEFedExstoredCommercial life began on 30 June 1993 when she was delivered as B-152 to China Airlines. A few months later, in August 1993<br/>she was transferred to China Airlines' subsidiary Mandarin Airlines. In April 1999 she was reregistered as B-18151. In January<br/>2002 she became active as an MD-11F as N579FE with FedEx which withdrew her from service in December 2013. Since then she<br/>is stored at Victorville (CA).

l/n 547 **48406** MD-11F N254UP UPS active In October 1993 she was registered as N9166N by the McDonnell-Douglas corporation before she was delivered as PP-VPL to VARIG two months later, on 30 December 1993. On 17 July 2002 she wa