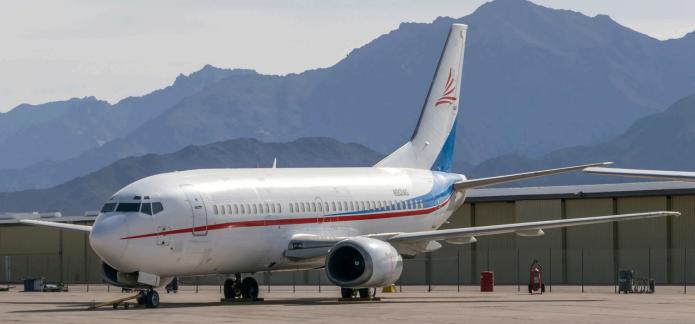

| CS-DXI    | Ce560XLS         | NetJets Europe                  |     |
| F-HGLO          | Ce525C        |                       |             | CS-LTA    | Ce680A           |                                 |     |
|                 |               | Polygone              |             |           |                  | NetJets Europe                  |     |
| G-GXLS          | Ce560XLS+     | Luxaviation UK        |             | CS-PHE    | EMB505           | NetJets Europe                  |     |
| LX-LXL          | Falcon 900LX  | Global Jet Luxemburg  |             | D-AZZA    | CL-605           | DC Aviation                     | ~   |
| M-MSVI          | Ce525B        | JPM                   |             | EC-KQC    | B747-412         | Wamos Air 21 JAF901P/3          | UΊ  |



Movements

N901AS is no stranger to the European airspace as is was previously operating for Fisher Air as OK-FAN. After operating for Air Indus as AP-BLF for three years the aircraft has been returned to its lessor. The Boeing 737 was ferried to its final destination via Brussels on 14 December 2016. The only Belgian spotter able to get it on camera was in the USA. (Phoenix Goodyear (AZ), 20 December 2016, Wouter Cooremans)

| OO-FPECe525BFlying GroupOO-KORCe525ALuxaviation Belgium22.T-785Falcon 900EXLTDB9H-VCACL-350VistaJet Malta