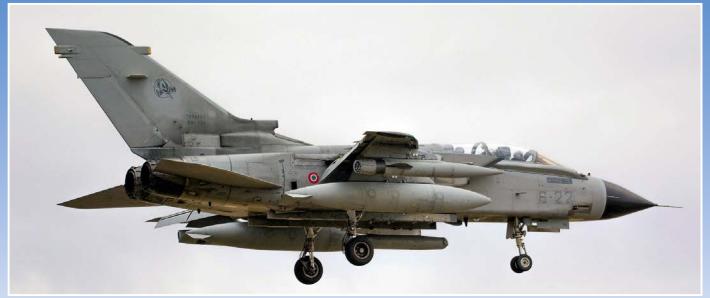

aircraft moved to Australia to fly as VH-XFR for Flight West Airlines. In 2002 it moved to Airnorth and one year later it was was re-registered. (Darwin, 3 August 2016, Jonathan Verschuuren)



Singapore based SilkAir operate a mixture of narrow body Airbuses and Boeings. Boeing 737 9V-MGI was seen here at Darwin on 3 August 2016 by Jonathan Verschuuren. Distribution to a third party is not allowed



Although Spain operates many EF2000s themselves, sometimes EF-18s participate in the TLP too, like C.15-94/46-22 from 462 Escadron. (Albacete, 25 November 2016, José Damián González Martínez)



Italy is a loyal visitor of the TLP. Seen during TLP2016-4 is this 36°Stormo aircraft with 12°Gruppo markings on the nose of MM7280/36-30. (Albacete, 9 November 2016, José Damián González Martínez)



The Tornado is one of those aircraft that you actually feel when it takes off. Anyway, MM7029 was part of the Italian contingent at TL2016-4. (Albacete, 25 November 2016, José Damián González Martínez)