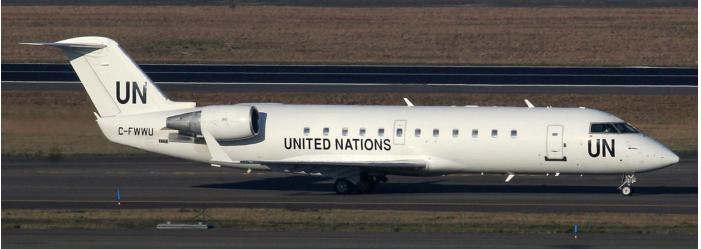

| Aerowest           | 02              | PH-TFL  | B787-8     | TUI Airlines Netherlan | ds         |
| D-CITY   | Lj35A         | Air Alliance Expre | ess             | SE-DDY  | Ce550      | Grafair Flight Manage  | ment arr   |
| D-CJAF   | Lj60XR        | Jetair Flug        |                 | TC-CBK  | G550       | Turkish Air Force      |            |
| EC-MJS   | A330-243      | Wamos Air          | 02 BEL9902/0901 | 06.ST43 | SF260D     | CC Air                 | *Cowslip41 |

05.0452

14+04

102005

D-CJOS

EC-MJS

N240LG

N315MK

N47EG

N650GL

C295M

Tp102D

Ce525B

G-IV

G650

A330-243

Falcon 900EX

Falcon 900EX

Global 5000

242.tsl

TSFE

FBS BMVg

Wamos Air

Liberty Global

Universal Air Link

**Bloomberg Services** 

Hinson Corporate Flight Services

Star Wings Dortmund



CRJ200LR C-FWWU is part of the Voyageur Airways fleet and has spent a while in Africa on UN duties. The aircraft was ferried back to Canada via Belgium. (Brussels, 30 December 2016, Paul Sanders)



This BBJ1 was delivered to Dobro Ltd in 1998 as VP-BRM. The Government of Niger took delivery of the business version of the Boeing 737 as 5U-GRN in 2014. (Brussels, 14 December 2016, Nik Deblauwe)

|   | 5U-GRN in 2014. | . (Brussels, 14 De | cember 2016, Nik Debl  | auwe)         |                  |               |                         |              |
|---|-----------------|--------------------|------------------------|---------------|------------------|---------------|-------------------------|--------------|
|   | 0260            | Yak-40             | 241.dlt                | 07 CEF