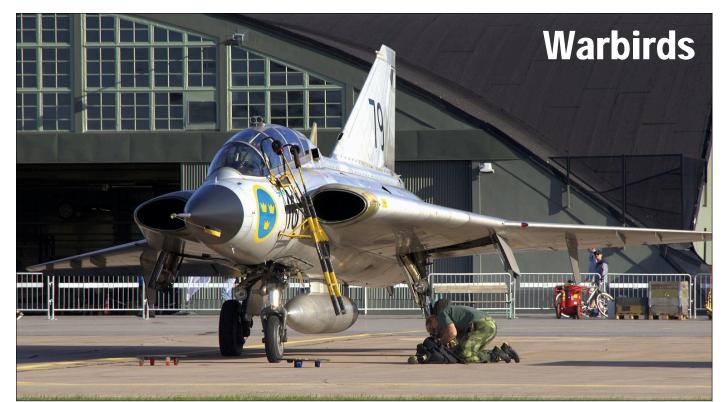

### Contents

| Movements Netherlands                              | 2  |
|----------------------------------------------------|----|
| Movements Belgium                                  |    |
| Paramaribo-Zanderij 2016 - Part 4                  | 21 |
| Military Movements Elsewhere                       | 23 |
| Civil News                                         |    |
| Jetliners                                          | 33 |
| Commuters                                          |    |
| Propliners                                         | 37 |
| Fokker News                                        |    |
| Bizjets                                            | 38 |
| Bizprops                                           |    |
| PH register                                        | 41 |
| Warbirds                                           | 43 |
| Dustpan & Brush                                    | 45 |
| Scramble Intelligence Service                      |    |
| Military News & Updates                            |    |
| Miscellaneous                                      |    |
| The last of the Trijets: MD-11 Part Two            | 73 |
| Île de France                                      |    |
| Multinational Military Flight Crew Training Center |    |
| The K-8 Karakorum                                  |    |
|                                                    |    |