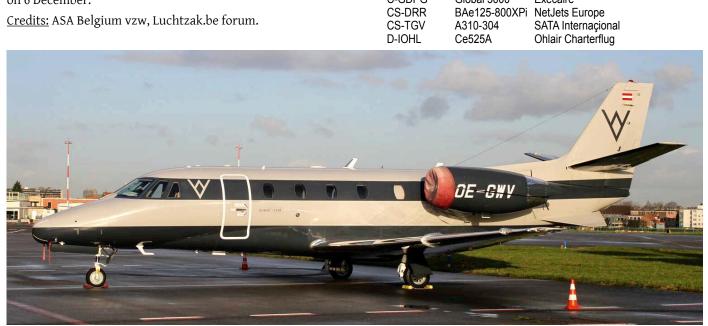

NFA016/015P

OY-JPJ

Ce650

Global Express XRS C-FIPX was delivered to IP Aviation just one year ago. (Rotterdam-The Hague, 3 November 2015, Maarten Visser sr)

Comcast Corporation is an American multinational mass media company and is the largest broadcasting and cable company in the world by revenue. Falcon 900EX N63XF has been flying for the company for over five years now. (Rotterdam-The Hague, 17 November 2015, Maarten Visser sr)