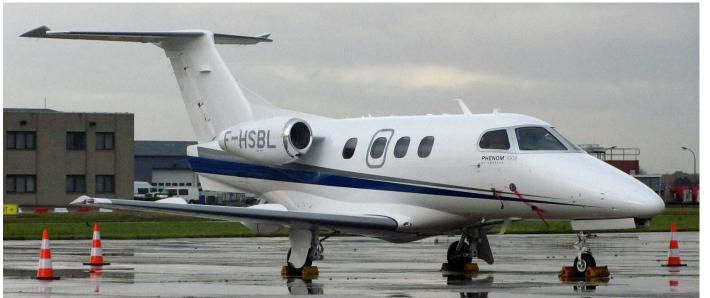

| AZE091P/<br>ATG3293/4183 |
| I-SMEL             | B747-409BDSF<br>MD-82  | Aerotrans<br>Meridiana | 27 ISS2302/2303          |
| I-OIVIEL           | IVID-02                | IVICIIUIAIIA           | 21 1002002/2000          |

vptAir Cargo:

SU-GAC 10/11, 12, 14, 15, 17, 21, 24, 28, 29

SU-GAS 20, 22, 30/01

SU-GAY 07, 08, 09/10, 12, 13, 16<sup>2</sup>, 25, 28

<u>JetairFly:</u>

OO-JAF 30/01 OO-JEM 04, 18, 22

OO-JAH 23/24, 24/25, 25/26, 26/27, 28<sup>2</sup>

OO-JAR 16, 20 OO-JLO 01 till 21 daily

OO-JAS 30 OO-JNL 06

OO-JAU 13 OO-JOS 02, 09, 23, 27

OO-JAV 23, 25, 29 OO-JVA 01, 08, 15, 17 till 31 daily

OO-JEB 01 till 17 daily, 25

The Volotea on the 3rd was a football charter from Valencia. The Meridiana on the 25th was also related to a football charter.

Credit: Replo.be



F-HSBL is marked as a Phenom 100E. Officially introduced by Embraer in 2014, the main differences with a standard Phenom 100 are a new cabin interior and so-called multifunctional spoilers. It is operated by Pan Européenne Air Service. (Brussels, 25 November 2015, Eric Vangeel)



Eurofighter 30+83 of TLG31 is seen here during the roll-out after landing at Manching after a test flight including use of the dragchute. (11 December 2015, Dietmar Fenners)

| Germany           |             |                        |               |
|-------------------|-------------|------------------------|---------------|
| Geilenkirche      | en          | No                     | vember 2015   |
| 02.50+38          | C-160D      | LTG63                  | GAF038        |
| D-HHIT            | EC135P2