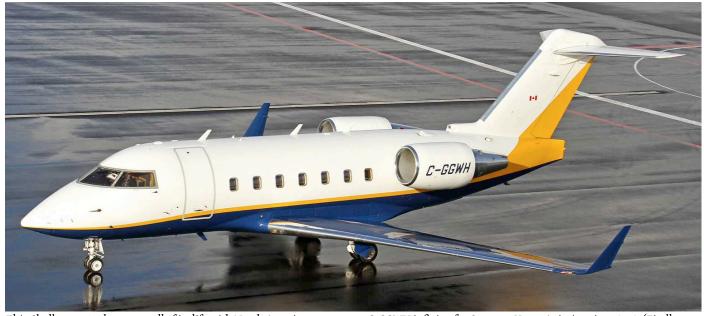

06   | PC-7    | 131EMVOsq         | 3x *Diamond05 |
| Q-18      | AH-64DN | 301sq             | dep Redskin12 |
| Q-21      | AH-64DN | 301sq             | dep Redskin13 |
| Q-26      | AH-64DN | 301sq             | dep Redskin11 |
| Q-30      | AH-64DN | 301sq             | dep Redskin14 |
| PH-PXZ    | AW139   | Nationale Politie | ZXP26         |
| 06.L-05   | PC-7    | 131EMVOsq         | 2x *Diamond10 |
| L-07      | PC-7    | 131EMVOsq         | 2x *Diamond09 |
| L-11      | PC-7    | 131EMVOsq         | 2x *Diamond02 |
| 10.A-366  | SA316B  | DMO (white c/s)   | dep by road   |



Although this TBM-850 sports an American registration, 2B Airborne is a Dutch company established in Hendrik-Ido-Ambacht. N492B is based at Rotterdam airport. (Eindhoven, 28 November 2015, Remco de Wit)



This Challenger 604 has spent all of its life with North American operators. C-GGWH is flying for Sunwest Home Aviation since 2003. (Eindhoven, 28 November 2015. Niels Ouist)

| Zo Noveilloei . | 2015, Mieis Quisi | )                 |                  |
|-----------------|-------------------|-------------------|------------------|
| 11. L-03        | PC-7              | 131EMVOsq         | *Diamond20       |
| L-07            | PC-7              | 131EMVOsq         | *Diamond10       |
| 12.L-07         | PC-7              | 131EMVOsq         | *Diamond08       |
| 16.FB22         | F-16BM            | 2w                | *BAF281          |
| L-07            | PC-7              | 131EMVOsq         | 2x *Diamond08    |
| 17.L-06         | PC-7              | 131EMVOsq         | *Diamond0