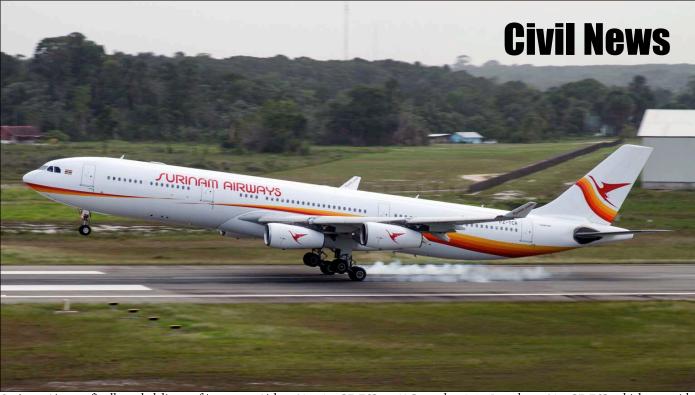

operated a charter from and to Nador. On the 6th a Transavia Boeing departed for winterlease to Sun Country and previously mentioned Germania on a reversed route. The Transavia on the 5th arrived all white from Norwich, prepared to be returned to the lessor. Estonian Air cancelled all flights starting from 8 November 2015 and went into receivership. Nordic Aviation started to operate the flights to Tallinn, using the Adria Airways AOC and aircraft from various airlines. On the 8th, Trade Air and bmi Regional operated the first flights. A former Cityhopper Fokker departed to Trabzon on the 9th on delivery to Air Niugini and a Transavia Boeing departed in basic colours for winter lease to Air Vanuatu. The Learjet on the 12th had arrived at the airport as UP-LJ001 a long time ago and was recently transferred to Mexico. The Primera on the 14th was a Billund to Las Palmas divertion. On the same date, KLM took delivery of their first Dreamliner. Previously mentioned Transavia Boeing PH-XRE departed to Montpellier on the 15th. The Turkish on the 16th diverted to Amsterdam with engine problems after departing Rotterdam. On the 22nd KLM operated some "welcome flights" with their first Dreamliner. The Norwegian on the 22nd made a medical divertion while operating a flight from Aalborg to Gatwick. Two days later Scandinavian diverted while routing from Copenhagen to Charles de Gaulle. The Global on the 25th had arrived as OY-GVI. On the 29th a LOT Dreamliner diverted enroute from Varadero, Cuba to Warsaw. The month ended with the ferry flight of SLM's sole Airbus A340 to Paramaribo. This Airbus is replaced by a younger frame mid December.