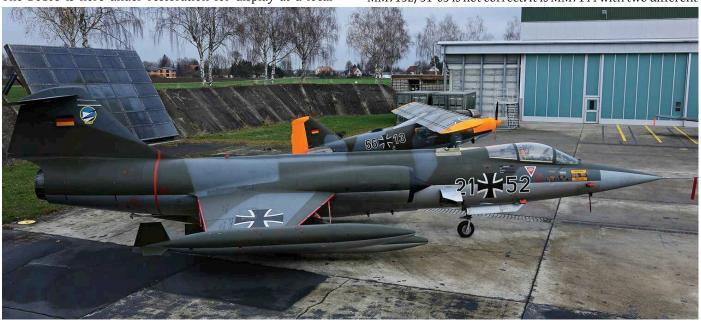

# **Italy**

# Avella (AV)

MM53561/18 P148 preserved, on poles **137** oct14 A former Castel Volturno Piaggio is on display at the Q8 gas station on the South West side of the town.

### Caltanissetta (PI)

MM54395/SA-95 G91T/1 preserved, on pole **122** oct15 After more than twelve years the local preservation club has finally dedicated their Gina as a monument. It is at the Via Pier Santi Mattarella (N37.47752, E14.05825).

# Castellabate (SA)

MM6430/60-80 G91T/1 preserved 111 2015 A G91T should be preserved next to a furniture store near Castellabate. Its exact location is unknown. The aircraft used to be at the Bentivoglio yard in Rome (l/n may98).

### Istrana (TV)

The AMX along the fence we mentioned in Scramble 438 as MM7152/51-03 is not correct. It is MM7144 with two different



The base museum collection at Neuburg has this F-104G 21+52. In the background is a more recent arrival in the form of Do27A-1 56+17. This aircraft used to be based at nearby Augsburg as D-EFAZ and is now painted as 56+13. (26 November 2015, Dietmar Fenners)



Most of the Skyhawks from Singapore in France were scrapped after they were replaced at Cazaux by M346s. Only two seem to have survived and one of them, A-4SU 941, is now at the museum at Montélimar. It arrived there in August 2015 after being stored at the museum at Le Bourget. (29 October 2015, Olivier Follea)

codes on its side, 51-03 (left side) and 51-32 (right side).

### Locrorotondo (BA)

(MM54414)/60-114G91T/1 preserved **141** apr10 Google street view from April 2010 shows the fuselage of this G91 parked next to the loca