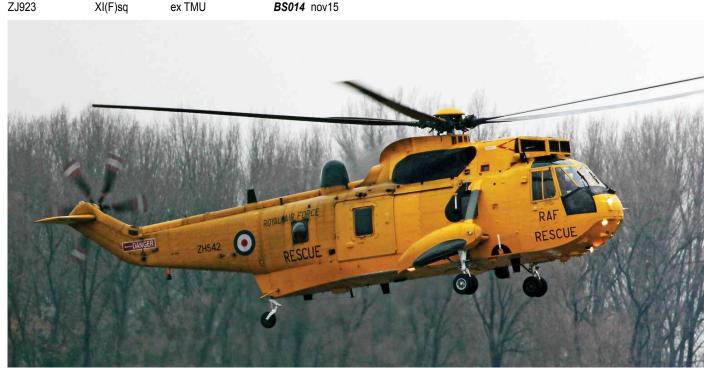

The first helicopter on this W&R helicopter photo page is ex Polish Mi-2T 2637, which recently arrived at a do-it-yourself shop in Veen, the Netherlands (4 December 2015, Pieter Plomp)

On 29 August 2015 former Gendarmerie/Rijkswacht Alouette 2 G95 arrived at Brasschaat airfield from Diegem for display at the Artilleriemuseum Gunfire. After that the helicopter recieved its original Army serial A95 agian. It did carry this serial till 1995 (22 December 2015, Laurent Heyligen)