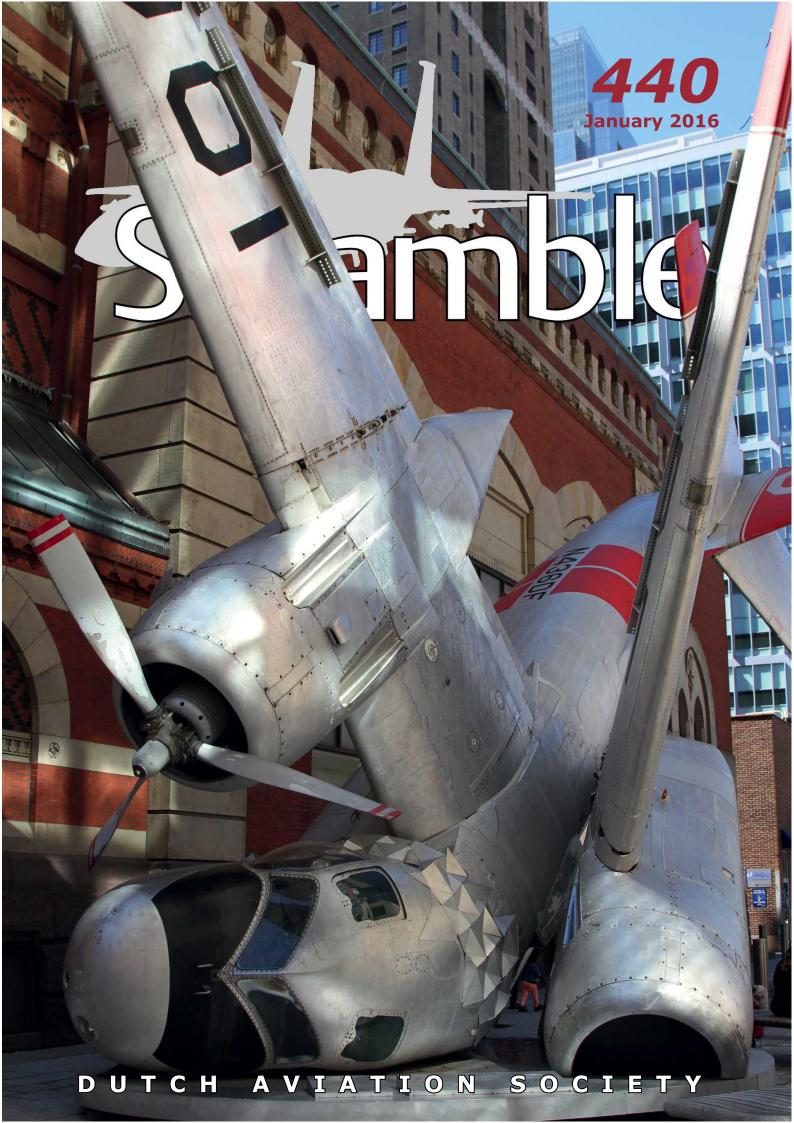

# **Cover Photo**

This Grumman TS-2A Firecat has been in use as an art object since late 2011. It is called Grumman Greenhouse and can be found next to the Pennsylvania Academy of Fine Arts in downtown Philadelphia. Delivered in the early sixties to the US Navy as 136536 the Tracker was eventually converted to Firecat and flew for a number of years for the CDF-California Department of Forestry as N436DF/100 until it was put into storage in 2006 at McLellan Field (CA). (City of Philadelphia, 23 September 2015, Jeep Stoker)