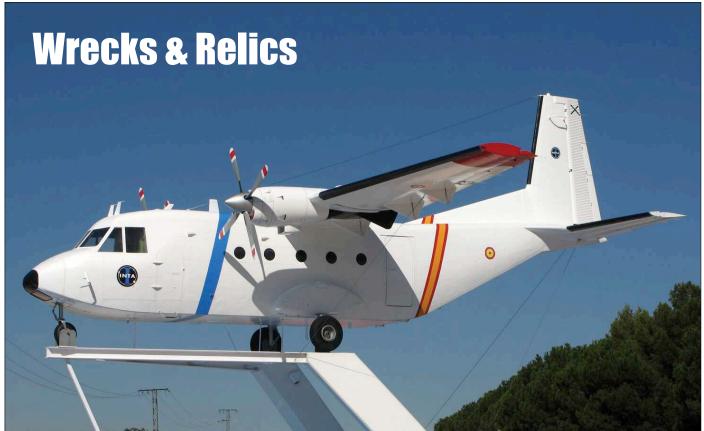

as always, present to take this beautiful picture!



AP-BLK is one of a growing number of A320s in the fleet of Pakistani operator Saheen. This example used to fly for Spanair but can now be seen on Saheen's network within Pakistan and throughout the Middle East.



Saudia operates a fleet of fifteen ERJ170s to destinations primarely within Saudi Arabia. HZ-AEM joined the fleet in December 2006 and is seen arriving on stand after a domestic flight.



This Boeing 747 was originaly delivered as 9M-MPQ to Malaysia. After it was withdrawn from use Air Atlanta took over the aircraft and immediately leased the 747 to Saudia. TF-AAH usually flies on high density routes between Saudi Arabia and destinations in Asia. (All pictures taken at Jeddah King Abdulaziz International in November 2015)





Just outside the INTA gate on the west side of Torrejón is this CASA 212-200 D.3-7. They de-modified the aircraft by removing its large radar nose so it now looks more like a regular INTA CASA. (15 October 2015, Enrique Cortes)

# **Netherlands**

# Seppe

(WB696)/8 Chipmunk T10 G-APLO, black c/s **C1/0144** oct15 The Chipmunk arrived on 8 October from the UK to take up residence here.

# Teuge

MiG-23ML stored, ex Czech 0390322423 dec15 The former Baarlo MiG-23 arrived here on 3 December for the new Koude Oorlog Museum (cold war museum). The museum hopes to open its gates to the public in 2017 and has according to their website an F-104G (24+46), Sabre (JC+240), O-2A (67-21300/N590D), An-2 and Yak-52. The MiG-23ML was exchanged with Baarlo for Jet Provost T5A XW318.

# Veen

2637 Mi-2T