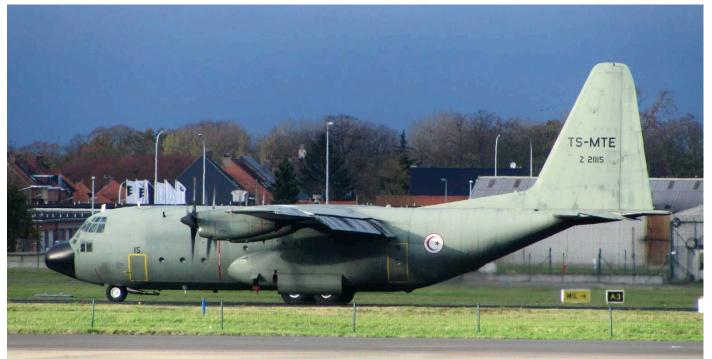

07 RCH645/497  | 03-3120       | C-17A           | 62nd AW         | 12 RCH511        |
| 11-5738    | C-17A<br>C-130J-30 | 19th AW         | 07 Herky71/739 | 03-3124       | C-17A<br>C-17A  | 437th AW        | 12 RCH345        |
| 11-5752    | C-130J-30          | 19th AW         | 08 Herky11/740 | 04-4135       | C-17A<br>C-17A  | 437th AW        | RCH372           |
| 07.85-0001 | C-1303-30<br>C-5M  | 436th AW        | 08 RCH179      | 06-6159       | C-17A<br>C-17A  | 60th AMW        | 13 RCH845        |
| 90-0535    | C-51VI<br>C-17A    | 89th AS AFRC    | 08 RCH179      | 09-9206       | C-17A<br>C-17A  | 437th AW        | RCH719           |
| 30-0333    | O-11/A             | OUT AO AT NO    | 00 1(011102    | 09-9200       | 0-11 <i>F</i> ( | 701 III AVV     | 1.011/19         |



The Tunesian Air Force still has a total of seven legacy Hercules transporters. They are in the process of converting to the new C-130J. Eric Vangeel saw C-130B Z21115/TS-MTE on 22 November 2015 at Brussels-National.

| 11-5752              | C-130J-30          | 19th AW             | arr Herky740               | 95-0102                | C-17A           | 437th AW                    | 20 RCH725/514              |
|----------------------|--------------------|---------------------|----------------------------|------------------------|-----------------|-----------------------------|----------------------------|
| 12.98-0052           | C-17A              | 62nd AW             | 13 RCH625                  | 97-0047                | C-17A           | 437th AW                    | 22 RCH513