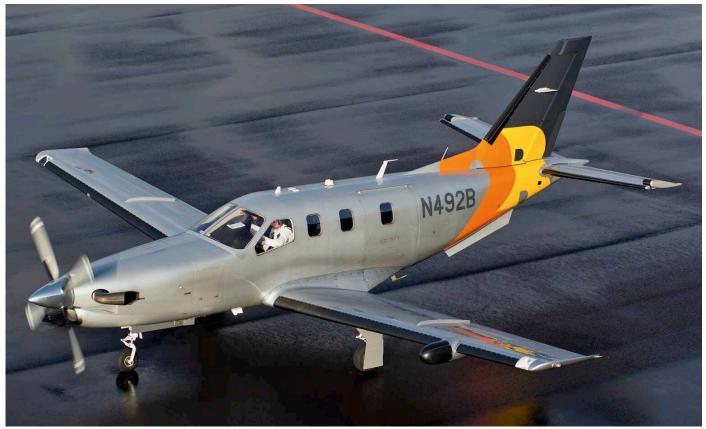

.

## Gilze-Rijen

|           |         |                   | November 2015 |
|-----------|---------|-------------------|---------------|
| 03.PH-PXZ | AW139   | Nationale Politie | ZXP26         |
| 05.L-06   | PC-7    | 131EMVOsq         | 3x *Diamond05 |
| Q-18      | AH-64DN | 301sq             | dep Redskin12 |
| Q-21      | AH-64DN | 301sq             | dep Redskin13 |
| Q-26      | AH-64DN | 301sq             | dep Redskin11 |
| Q-30      | AH-64DN | 301sq             | dep Redskin14 |
| PH-PXZ    | AW139   | Nationale Politie | ZXP26         |
| 06.L-05   | PC-7    | 131EMVOsq         | 2x *Diamond10 |
| L-07      | PC-7    | 131EMVOsq         | 2x *Diamond09 |
| L-11      | PC-7    | 131EMVOsq         | 2x *Diamond02 |
| 10.A-366  | SA316B  | DMO (white c/s)   | dep by road   |



Although this TBM-850 sports an American registration, 2B Airborne is a Dutch company established in Hendrik-Ido-Ambacht. N492B is based at Rotterdam airport. (Eindhoven, 28 November 2015, Remco de Wit)



This Challenger 604 has spent all of its life with North American operators. C-GGWH is flying for Sunwest Home Aviation since 2003. (Eindhoven, 28 November 2015. Niels Ouist)

| Zo Noveilloei . | 2015, Mieis Quisi | )                 |                  |
|-----------------|-------------------|-------------------|------------------|
| 11. L-03        | PC-7              | 131EMVOsq         | *Diamond20       |
| L-07            | PC-7              | 131EMVOsq         | *Diamond10       |
| 12.L-07         | PC-7              | 131EMVOsq         | *Diamond08       |
| 16.FB22         | F