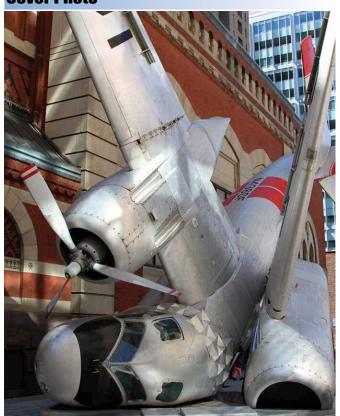

# **Cover Photo**

This Grumman TS-2A Firecat has been in use as an art object since late 2011. It is called Grumman Greenhouse and can be found next to the Pennsylvania Academy of Fine Arts in downtown Philadelphia. Delivered in the early sixties to the US Navy as 136536 the Tracker was eventually converted to Firecat and flew for a number of years for the CDF-California Department of Forestry as N436DF/100 until it was put into storage in 2006 at McLellan Field (CA). (City of Philadelphia, 23 September 2015, Jeep Stoker)