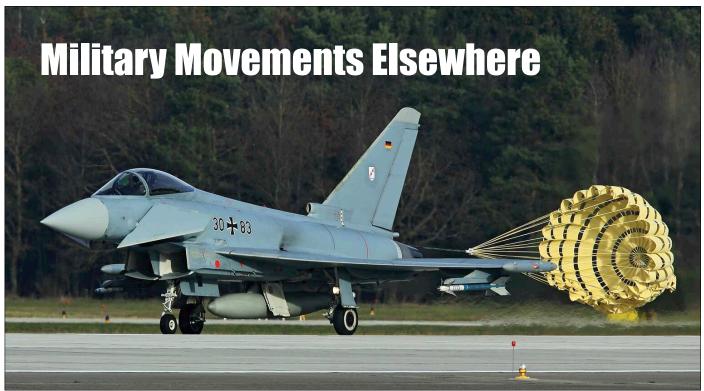

21, 24, 28, 29

SU-GAS 20, 22, 30/01

SU-GAY 07, 08, 09/10, 12, 13, 16<sup>2</sup>, 25, 28

<u>JetairFly:</u>

OO-JAF 30/01 OO-JEM 04, 18, 22

OO-JAH 23/24, 24/25, 25/26, 26/27, 28<sup>2</sup>

OO-JAR 16, 20 OO-JLO 01 till 21 daily

OO-JAS 30 OO-JNL 06

OO-JAU 13 OO-JOS 02, 09, 23, 27

OO-JAV 23, 25, 29 OO-JVA 01, 08, 15, 17 till 31 daily

OO-JEB 01 till 17 daily, 25

The Volotea on the 3rd was a football charter from Valencia. The Meridiana on the 25th was also related to a football charter.

Credit: Replo.be



F-HSBL is marked as a Phenom 100E. Officially introduced by Embraer in 2014, the main differences with a standard Phenom 100 are a new cabin interior and so-called multifunctional spoilers. It is operated by Pan Européenne Air Service. (Brussels, 25 November 2015, Eric Vangeel)



Eurofighter 30+83 of TLG31 is seen here during the roll-out after landing at Manching after a test flight including use of the dragchute. (11 December 2015, Dietmar Fenners)

| Germany           |             |                        |               |
|-------------------|-------------|------------------------|---------------|
| Geilenkirche      | en          | No                     | vember 2015   |
| 02.50+38          | C-160D      | LTG63                  | GAF038        |
| D-HHIT            | EC135P2     | ADAC                   | *             |
| 04. C-172         | CL-604      | Esk 721                | DAF3060       |
| 06.60+03          | P-3C CUP    | MFG3                   | GNY4521       |
| 62-3571           | KC-135R     | 168th ARS AK ANG       | dep RCH160    |
| 09.30