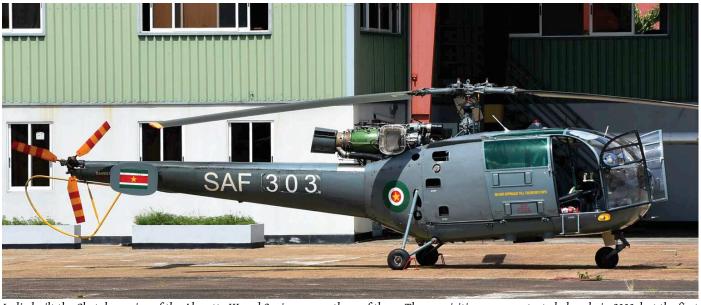

ogota.

## Policía Nacional de Colombia (PO)

Following on the Chinook purchase, the PNC may receive six Chinooks as part of a US Department of State package for counternarcotics operations. The helicopters would be owned by the DOSAW and operated for the PNC. Apparently, the logistics (read: size) of the helicopters is preventing the deal from being finalized.

The PNC ordered an additional Bell 407 mid-December, slated for delivery mid-2016.

## Cuba

## Defensa Anti-Aérea y Fuerza Aérea Revolucionaria (AF)

## Mi-8MTV-1

CH-H1457 f/n, Aerogaviota c/s nov12



Ecuador operates three C295Ms, all were delivered in 2014 and are operated by Escuadrón 1112. This Quit-based unit celebrated its 45th anniversary last August. (Guayaquil-José Joaquin de Olmedo Intl, 28 October 2015, Lucien Blok)



India built the Chetak-version of the Alouette III and Surinam uses three of them. The acquisition process started already in 2009, but the first two were handed over in India early 2013, only to arrive in Surinam late 2014 and the first two being fully assembled in March 2015. This third one, with registration 303 taped over the former H003, was performing test flights. (Paramaribo-Zorg en Hoop, 7 December 2015, Ronald Huizer)

# **Dominican Republic**

# Fuerza Aérea de República Dominicana (AF)

Ce172S

1508 f/n dec15 Five of these have been delivered in the last few months.

## Eiército Nacional (AR)

**R22** 

1845 1er ECA w/o 05dec15 **3103** 

Apart from this Beta II, the army also lost the EN-prefix on its helicopters. Confirmed are all Beta IIs (1846, 1847 and 1848 being the oth