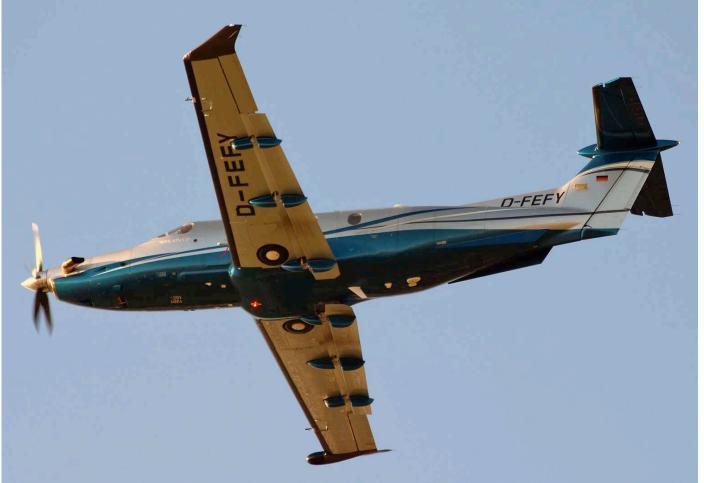

K  | Ce525        | Operadora HCL Barquisi   |            |               |              | runway. On the san       |             |
| N739AX    | B767-232F    | Amerijet International   | AJT811     |               |              | rrived from Amsterd      |             |
| YV2308    | ATR42-320F   | Venescar Int'l (DHL c/s) | VEC314     |               |              | e to flaps problems.     |             |
| YV2937    | B737-2Y5     | Avior Airlines           | ROI1206    | aircraft made | an emergency | landing at Hato on the   | e 13th with |

BER7408

GLF5

HPJ255

d Avior uba due day the On the is same aircraft made an emergency landing at Hato on the 13th with a leading edge slat EICAS asymmetry indication. It departed to Miami the next day at low altitude.

Credit: Larry Every.



Although we do not receive relevant movements from Budel, Toon Cox mailed us a photo of PC-12/47E D-FEFY, departing from this small airfield on 1 November 2015. We have EuroFly as last known operator for this Pilatus.



Thai Airways International took delivery of this Boeing 777 in January 2015, so by the time you read this, HS-TKX celebrates its first year in service. (Brussels, 1 November 2015, Niels Quist)

| Antwerp             |                     |                                       |           | F-HALG           | Edgan 2000 V       | S Dassault Aviation        |             |
|---------------------|---------------------|---------------------------------------|-----------|------------------|--------------------|----------------------------|-------------|
| •