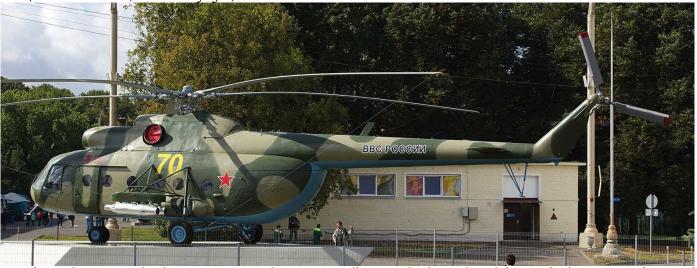

Together with a Su-27 and Yak-42 RA-RA-19751, this Mi-8T 70 yellow is on display at the Exhibition of Achievements of National Economy which is some 10 kilometers north of the Moscow centre (August 2015, Tom Kowalski)