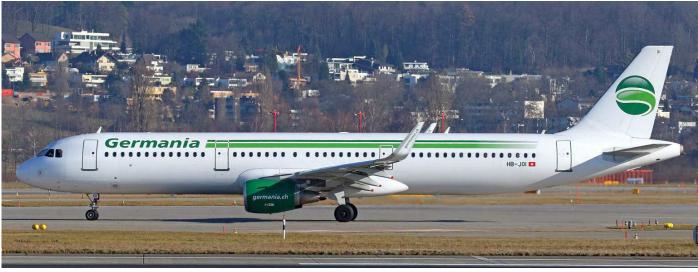

Although delivered in March 2006, Boeing 737 EI-DLH was usually only seen at so called secondary airports. Ryanair recently started operating into mainports like Schiphol. (Amsterdam-Schiphol, 9 November 2015, Paul Zegers)