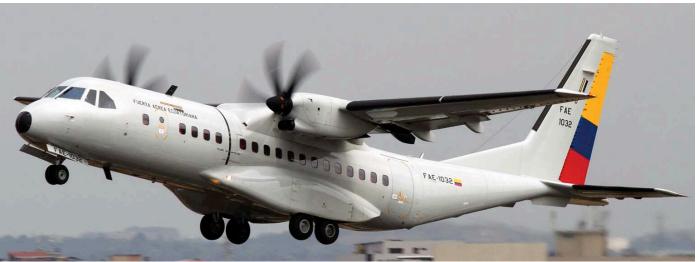

03** 

## **Eiército de Colombia (AR)**

## Ce208B

EJC1137 to N20325 spares recovery **208B-2407** nov15

## Armada República de Colombia (NY)

## ATR42-320

ARC703 GATAF d/d 03dec15 **315** Delivered in all-white c/s as F-WNUA to Bogota.

## Policía Nacional de Colombia (PO)

Following on the Chinook purchase, the PNC may receive six Chinooks as part of a US Department of State package for counternarcotics operations. The helicopters would be owned by the DOSAW and operated for the PNC. Apparently, the logistics (read: size) of the helicopters is preventing the deal from being finalized.

The PNC ordered an additional Bell 407 mid-December, slated for delivery mid-2016.

## Cuba

## Defensa Anti-Aérea y Fuerza Aérea Revolucionaria (AF)

## Mi-8MTV-1

CH-H1457 f/n, Aerogaviota c/s nov12



Ecuador operates three C295Ms, all were delivered in 2014 and are operated by Escuadrón 1112. This Quit-based unit celebrated its 45th anniversary last August. (Guayaquil-José Joaquin de Olmedo Intl, 28 October 2015, Lucien Blok)



India built the Chetak-version of the Alouette III and Surinam uses three of them. The acquisition process started already in 2009, but the first two were handed over in India early 2013, only to arrive in Surinam late 2014 and the first two being fully assembled in March 2015. This third one, with registration 303 taped over the former H003, was performing test flights. (Paramaribo-Zorg en Hoop, 7 December 2015, Ronald Huizer)

# **Dominican Republic**

# Fuerza Aérea de República Dominicana (AF)

Ce172S

1508 f/n dec15 Five of these have been delivered in t