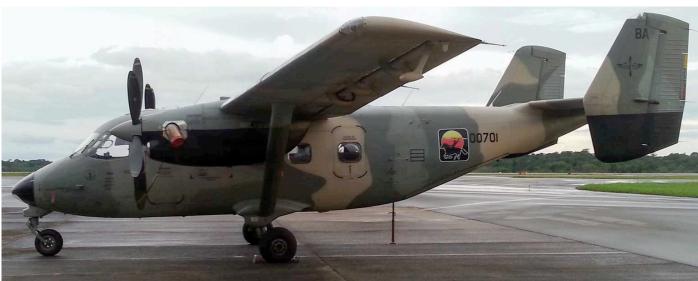

e were all delivered via/to Chihuahua (Chih.).

## Procuraduría General de la República (PO)

DHC-6-300

XC-ALA to C-FMRI 368 dec15

## **Paraguay**

## Fuerza Aérea Paraguaya (AF)

C-131D

2001 dumped Asunción, cockpit **322** 2013 After many years of lingering at Asuncion airport and vanishing from there around 2006, presumed scrapped, the nose section was rediscovered. It is in a scrap/salvage yard somewhere in Asunción.

## PA-23-160

0220 i/a Escuela Infanteria **23-1916** nov13 Although its wings remain at Ñu Guazú, the hulk has been used as disaster training aid since at least august 2011 by the infantry school. This is situated at Remansito, Villa Hayes North West of Asuncion. Last photographic evidence is from November 2013 and we have not found the airframe on Google Earth yet!



Paramaribo is one of the very few places were you can encounter Venezualan military aircraft outside of that country. But even this army M28 Skytruck is rather special for Paramaribo. The significance of the colourful badge is not known to us. (26 November 2015, Danny de Kiewit)



The Venezuelan national guard, or military police, uses the M28. Visiting Paramaribo, this GNB-96109 has construction number AJE0001-07 applied. That is one zero too many, so maybe the painter was not paying attention? (26 November 2015, Danny de Kiewit)

| T-25 |             |                                     |  |
|------|-------------|-------------------------------------|--|
| 0125 | del 22apr83 | c/n update, pr. Ñu Guazú <b>133</b> |  |
| 0126 | del 22apr83 | f/n dbase, scrapped 134             |  |
| 0