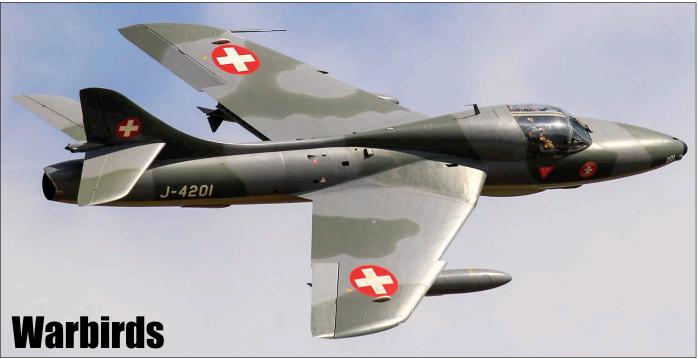

Torrejón

(D.3-7) C212-200 preserved **284** dec15 Since at least April 2015 an unmarked Aviocar is pole mounted on a roundabout outside the INTA gate. This is on the west side of Torrejón (N40.48715, W3.47822) and the aircraft was stored on the airfield in 2014.

# **United Kingdom**

# Irthlingborough. Northamptonshire

(XR458)/H Whirlwind HAR10 8662M **WA408** dec15 Allens Metals on Station Road have a Whirlwind last heard of at Orton.

# Middle Wallop, Hampshire

ZG993 Islander AL1 stored 2202 nov15 An Islander arrived from RAF Shawbury during November for the Museum of Army Flying. It has been placed into storage until a museum extension has been completed.

<u>Credits</u>: Enrique Cortes, Dietmar Fenners, Tom Kowalskie, Daniele Mattiuzzo, Pieter Plomp, Markus Schmoll, Tom Svendsen.



Unfortunately no photographs of propeller driven warbirds were received this month, so we had to choose two classic jets (without any reluctance to do so). In this shot by Olivier Follea, the truly classic lines of Hawker Hunter T68 HB-RVR are shown to advantage. The Hunter trainer, which is owned by the Amici del Hunter society at Sion, still carries its original livery and serial J-4201. As such, it served the Swiss Air Force from 1974 to 1999. HB-RVR is seen here while displaying at Nimes-Garons in France on 26 September.

# Belgiun

The Belgian based Bronco Demo Team has announced that its OV-10B Bronco G-BZGL '99+26' is almost 'back in business'. On 25 November the aircraft took to the skies again for a first post-restoration flight from Duxford. It had resided there since 2005, for