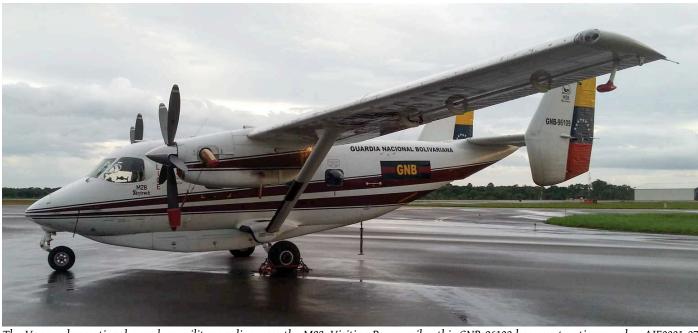

and vanishing from there around 2006, presumed scrapped, the nose section was rediscovered. It is in a scrap/salvage yard somewhere in Asunción.

## PA-23-160

0220 i/a Escuela Infanteria **23-1916** nov13 Although its wings remain at Ñu Guazú, the hulk has been used as disaster training aid since at least august 2011 by the infantry school. This is situated at Remansito, Villa Hayes North West of Asuncion. Last photographic evidence is from November 2013 and we have not found the airframe on Google Earth yet!



Paramaribo is one of the very few places were you can encounter Venezualan military aircraft outside of that country. But even this army M28 Skytruck is rather special for Paramaribo. The significance of the colourful badge is not known to us. (26 November 2015, Danny de Kiewit)



The Venezuelan national guard, or military police, uses the M28. Visiting Paramaribo, this GNB-96109 has construction number AJE0001-07 applied. That is one zero too many, so maybe the painter was not paying attention? (26 November 2015, Danny de Kiewit)

| T-25 |             |                                     |  |
|------|-------------|-------------------------------------|--|
| 0125 | del 22apr83 | c/n update, pr. Ñu Guazú <b>133</b> |  |
| 0126 | del 22apr83 | f/n dbase, scrapped 134             |  |
| 0127 | del 22apr83 | c/n update, pr. Ñu Guazú <i>135</i> |  |
| 0128 | del 22apr83 | f/n dbase, w/o 1983 <b>138</b>      |  |
| 0129 | del 22apr83 | f/n dbase, scrapped 140             |  |

Tie-ups with the Chilean serials are mentioned under that caption, as well as the disclaimer.