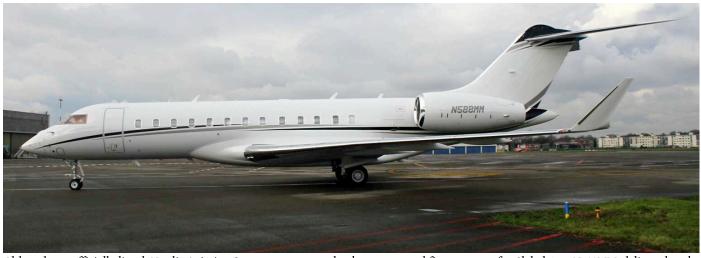

NFA016/015P

OY-JPJ

Ce650

Global Express XRS C-FIPX was delivered to IP Aviation just one year ago. (Rotterdam-The Hague, 3 November 2015, Maarten Visser sr)

Comcast Corporation is an American multinational mass media company and is the largest broadcasting and cable company in the world by revenue. Falcon 900EX N63XF has been flying for the company for over five years now. (Rotterdam-The Hague, 17 November 2015, Maarten Visser sr)