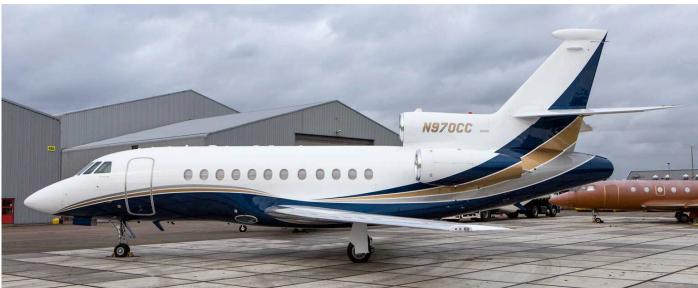

| V 13361 31) |               |                                 |                  | ======        |                                      |
|-------------|---------------|---------------------------------|------------------|---------------|--------------------------------------|
| 07.2707     | C-27J         | Esc.902 Av.Tr. ROF181           | PH-WRW           | EC120B        | Heli Holland 17                      |
| CS-DRR      |               | NetJets Europe 09 NJE7AE/633E   | 17. V-11         | G-IV          | 334sq NAF12                          |
| D-CAHO      | Ce560XLS+     | Air Hamburg 08 AHO514B/051B     | D-HMSH           | R44           | S.P. Helicopter-Service 18           |
| D-IBAK      | Ce525         | B-Air Charter BBF499            | D-IDKE           | Beech C90GTi  | Dachser 18                           |
| 08.CS-DXY   | Ce560XLS      | NetJets Europe 11 NJE640M/3CQ   | I-TOPH           | BAe125-850XP  | Sirio                                |
| M-PIRE      | P180          | Northside Aviation 12           | LN-KYV           | Beech 350ER   | Norw. Coastal Administration 21 MDT1 |
| PH-VBG      | Falcon 2000EX | JetNetherlands 09 JNL955/120    | LX-SUN           | P180          | Luxaviation 18 LXA18S                |
| 09. V-11    | G-IV          | 334sq 2x NAF11                  | 18.S-459         | AS532U2       | 300sq *Duke3                         |
| 9H-VCD      | CL-350        | VistaJet VJT432C                | CS-DUH           | BAe125-750    | NetJets Europe NJE391D/155U          |
| I-FXRH      | P180          | K-Air FXR18H                    | D-CAST           | Ce525B        | Air Hamburg 19 AHO943B               |
| 10.CS-DXM   | Ce560XLS      | NetJets Europe NJE6AK/593Q      | D-CEFO           | Ce560XLS+     | Air Hamburg AHO331A                  |
| D-ISHF      | PA-31T        | Heli-Flight                     | D-CNAC           | SA227DC       | Binair BID5A/B                       |
| M-ABCD      | Falcon 2000   | ASP Aviation                    | D-HMSH           | R44           | S.P. Helicopter-Service 19           |
| M-GMKM      | Falcon 7X     | F7X                             | D-IAWG           | Ce425         | Aerowest                             |
| M-SAIR      | Falcon 900B   | WA Developments International   | D-IEMG           | Ce510         | Emfly 19                             |
| N628BD      | G-V           | J.C. Flowers & Co.              | D-INCS           | Ce525         | Bizair Fluggesellschaft              |
| PH-VBG      | Falcon 2000EX | JetNetherlands 13 JNL120/121    | G-LEAB           | Ce510         | London Executive Avn LNX41AB         |
| 11. CS-PHH  | EMB505        | NetJets Europe 12 NJE5HH        | HB-FWM           | PC-12/47E     | Calanda Wings 20                     |
| I-TOPH      | BAe125-850XP  | Topjet Executive                | HB-LTN           | P180          | IFIMI                                |
| OO-PRM      | Ce510         | Air Service Liege dep           | N604LC           | CL-604        | Barents Air 19 VLJ426M/N             |
| PH-DND      | ERJ145MP      | Denim 12 DNM789F/BMR9411        | N970CC           | Falcon 900EX  | Carrington Aviation 20               |
| PH-FJK      | Ce525B        | JetNetherlands dep              | OE-GBB           | Do328-110     | Welcome Air TYW532B/3B               |
| 12.9H-VCI   | CL-350        | VistaJet VJT448G/488G           | OO-DFG           | Falcon 2000LX |                                      |
| CS-PHH      | EMB505        | NetJets Europe 16 NJE372D/323M  | 19. CS-DUH       | BAe125-750    | NetJets Europe 20 NJE152B/8BH        |
| D-CLMS      | Lj45          | Aero-Dienst ADN84K              | D-CGGG           | Lj31A         | MHS Aviation                         |
| G-ZAPZ      | B737-33A(QC)  | Titan Airways AWC81/408W        | D-CNAG           | SA227DC       | Binair BID5A/B                       |
| M-PIRE      | P180          | Northside Aviation              | HB-LTN           | P180          | IFIMI                                |
| N212VZ      | G450          | Verizon Services Corp. 13       | N552WS           | G-V           | Pegasus Elite Aviation PEG5          |
| N889AB      | Falcon 7X     | Global jet Luxembourg           | OO-AMR           | Ce525A        | Air Service Liège                    |
|             | AS365N3       | NHV *NCG12                      | OO-AMR           | Ce525A        | Air Service Liege Air Service Liège  |
| OO-NHX      | PA-34-200T    | KN Singles And Twins            | OY-JPJ           |               |                                      |
| PH-HLM      |               |                                 |                  | Ce650         | , , ,                                |
| PH-HLM      | PA-34-200T    | KN Singles And Twins 13         | PH-HRK<br>PH-KBX | P180          |                                      |
| 13.LX-JFI   | PC-12/45      | Jetfly Aviation                 |                  | Fokker 70     | Dutch Government KLM9926             |
| PH-BYC      | Beech 58      | KLS *KLM7920                    | PH-KGJ           | EC120B        | Heli Holland                         |
| PH-BYC      | Beech 58      | KLS *KLM7920                    | PH-KGJ           | EC120B        | Heli Holland                         |
| PH-DND      | ERJ145MP      | Denim BMR9145/DNM6761           | PH-TXA           | Ce510         | JetNetherlands 02                    |
| 14.PH-DND   | ERJ145MP      | Denim DNM6762/676F              | SE-MIC           | PA-46-500TP   | 20                                   |
| PH-VBG      | Falcon 2000EX | JetNetherlands 19 JNL121/122    | 20. CS-DXZ       | Ce560XLS      | NetJets Europe 21 NJE3KA             |
| 15.9H-AEL   | A319-112      | Air Malta div AMC394            | D-CMED           | Lj55          | Quick Air Jet Charter QAJ1142        |
| CS-DXH      | Ce560XLS      | NetJets Europe NJE3VN           | D-HUAE           | EC120B        | Heliventure FTO                      |
| N551TG      | G550          | CSC Transport                   | F-HSBL           | EMB500        | Pan Européenne Air Service           |
| PH-ACE      | Beech 300     | JetNetherlands JNL188           | LX-SUN           | P180          | Luxaviation 25 LXA18S                |
| PH-HRK      | P180          | JetNetherlands - /JNL307        | OE-GBB           | Do328-110     | Welcome Air TYW552B                  |
| PH-HRK      | P180          | JetNetherlands 18 JNL307/318    | PH-BYD           | Beech 58      | KLS *KLM7902                         |
| PH-KZS      | Fokker 70     | KLM Cityhopper div KLM48B/1954  | PH-BYD           | Beech 58      | KLS *KLM7902                         |
| 16.CS-DXS   | Ce560XLS      | NetJets Europe NJE206R/465G     | PH-VBG           | Falcon 2000EX |                                      |
| D-ILHA      | Ce525         | Lufthansa Flt Training *DLH9946 | 21.CS-DTQ        | EMB505        | Everjets 22 EVJ514                   |
| D-ILHC      | Ce525         | Lufthansa Flt Training *DLH9911 | G-SPRE           | Ce550 Bravo   | Xclusive Jet Charter XJC2            |
| LX-SUN      | P180          | Luxaviation 17 LXA18S           | HB-GKG           | Beech G58     | Livio Marzo 22                       |
| N63XF       | Falcon 900EX  | Comcast Corp. 17                | OO-PRM           | Ce510         | Air Service Liege                    |
| PH-ECC      | PC-12/45      | Elas Prof'l Services Network 27 | OO-PRM           | Ce510         | Air Service Liege                    |
|             |               |                                 |                  |               |                                      |