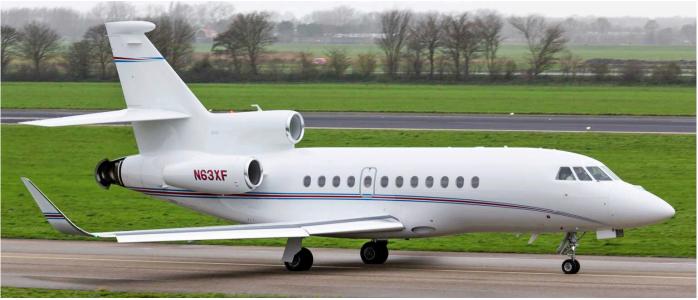

NFA016/015P

OY-JPJ

Ce650

Global Express XRS C-FIPX was delivered to IP Aviation just one year ago. (Rotterdam-The Hague, 3 November 2015, Maarten Visser sr)

Comcast Corporation is an American multinational mass media company and is the largest broadcasting and cable company in the world by revenue. Falcon 900EX N63XF has been flying for the company for over five years now. (Rotterdam-The Hague, 17 November 2015, Maarten Visser sr)