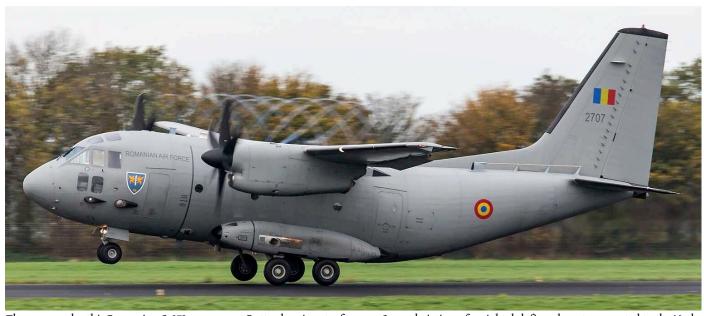

The reason why this Romanian C-27J was seen at Rotterdam is not a fun one. Several victims of a nightclub fire where transported to the Netherlands for treatment, using 2707 of Esc.902. (Rotterdam-The Hague, 7 November 2015, Maarten Visser sr)