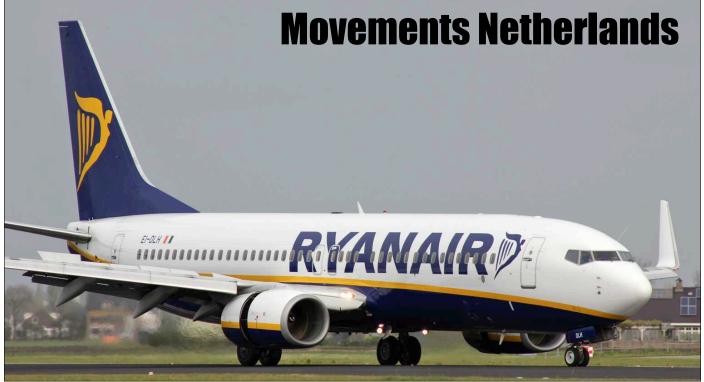

Although delivered in March 2006, Boeing 737 EI-DLH was usually only seen at so called secondary airports. Ryanair recently started operating into mainports like Schiphol. (Amsterdam-Schiphol, 9 November 2015, Paul Zegers)