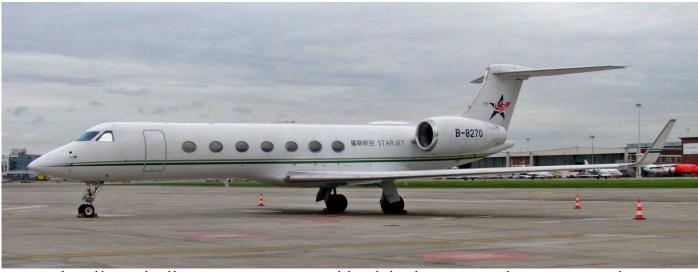

| EMB500        | Pan Europeenne Air Serv     |            | LZ-OOI         | Falcon 2000   | Republic of Bulgaria    | BGF004          |
| HB-JIN                 | Falcon 900EX  | Jet Aviation                |            | N767KS         | B767-24QER    | Mid East Jet            |                 |
| LX-JFM                 | PC-12/47      | Jetfly Aviation             |            | OE-GCG         | Ce560XL       | Goldeck Flug            |                 |
| LX-PMA                 | CL-300        | Luxaviation                 |            | OH-SWI         | Ce525A        | Scanwings               |                 |
| _/ \                   | JE 000        |                             |            | 3 3111         | 550E07 (      | 22390                   |                 |



Eric Vangeel was able to catch Gulfstream G550 B-8270 on camera, while parked on the apron at Brussels Airport on 17 November 2015.

| OM-BYL   | Yak-40     | Slovak Government      | SSG06        |  |  |  |  |
|----------|------------|------------------------|--------------|--|--|--|--|
| OM-BYO   | Tu-154M    | Slovak Government      | SSG02        |  |  |  |  |
| SP-LIH   | ERJ175LR   | Government of Poland   | LOT7009      |  |  |  |  |
| TC-ANA   | A319-115X  | Government of Turkey   | TRK3         |  |  |  |  |
| TC-KLE   | CL-605     | Birlesek Insaat Turizm |              |  |  |  |  |
| YR-TII   | G200       | Ion Tiriac Air         | TIH121       |  |  |  |  |
| 30.51+09 | C-160D     | LTG61                  | GAF031       |  |  |  |  |
| 603      | An-26      | MH 59. Sz.D. R