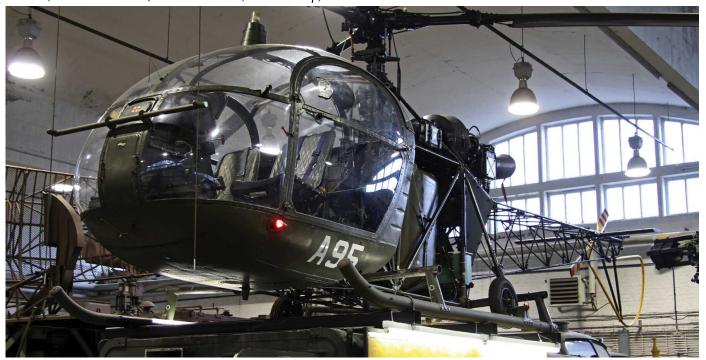

The first helicopter on this W&R helicopter photo page is ex Polish Mi-2T 2637, which recently arrived at a do-it-yourself shop in Veen, the Netherlands (4 December 2015, Pieter Plomp)

On 29 August 2015 former Gendarmerie/Rijkswacht Alouette 2 G95 arrived at Brasschaat airfield from Diegem for display at the Artilleriemuseum Gunfire. After that the helicopter recieved its original Army serial A95 agian. It did carry this serial till 1995 (22 December 2015, Laurent Heyligen)