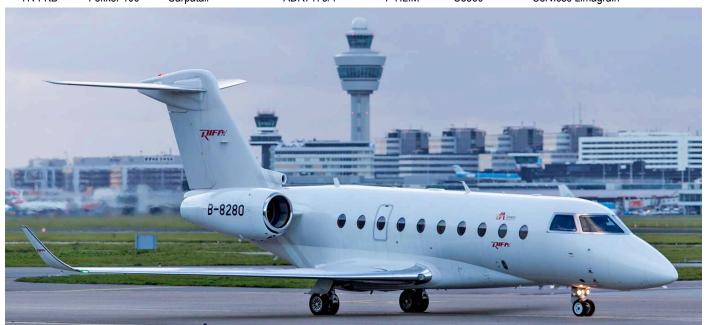

This Gulfstream 280 was delivered to Mandarin Air in 2014. B-8280 recently began to sport additional RIFA titles. The Rifa Holding Group is a large-scale private joint-stock enterprise group with its headquarters located in Hangzhou. (Amsterdam-Schiphol, 20 November 2015, Maarten Visser sr)