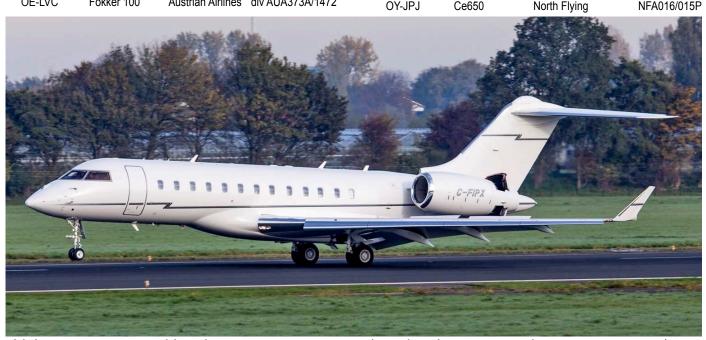

NFA016/015P

OY-JPJ

Ce650

Global Express XRS C-FIPX was delivered to IP Aviation just one year ago. (Rotterdam-The Hague, 3 November 2015, Maarten Visser sr)

Comcast Corporation is an American multinational mass media company and is the largest broadcasting and cable company in the world by revenue. Falcon 900EX N63XF has been flying for the company for over five years now. (Rotterdam-The Hague, 17 November 2015, Maarten Visser sr)