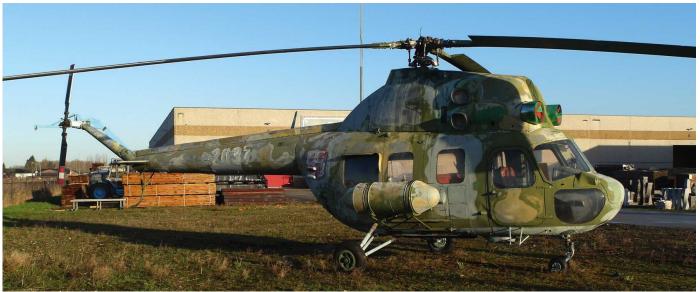

The first helicopter on this W&R helicopter photo page is ex Polish Mi-2T 2637, which recently arrived at a do-it-yourself shop in Veen, the Netherlands (4 December 2015, Pieter Plomp)

On 29 August 2015 former Gendarmerie/Rijkswacht Alouette 2 G95 arrived at Brasschaat airfield from Diegem for display at the Artilleriemuseum Gunfire. After that the helicopter recieved its original Army serial A95 agian. It did carry this serial till 1995 (22 December 2015, Laurent Heyligen)