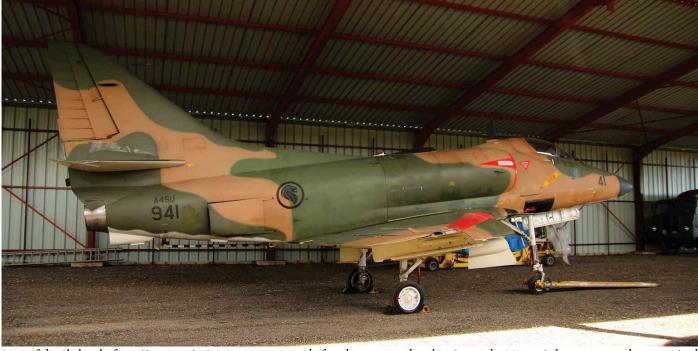

After more than twelve years the local preservation club has finally dedicated their Gina as a monument. It is at the Via Pier Santi Mattarella (N37.47752, E14.05825).

# Castellabate (SA)

MM6430/60-80 G91T/1 preserved 111 2015 A G91T should be preserved next to a furniture store near Castellabate. Its exact location is unknown. The aircraft used to be at the Bentivoglio yard in Rome (l/n may98).

### Istrana (TV)

The AMX along the fence we mentioned in Scramble 438 as MM7152/51-03 is not correct. It is MM7144 with two different



The base museum collection at Neuburg has this F-104G 21+52. In the background is a more recent arrival in the form of Do27A-1 56+17. This aircraft used to be based at nearby Augsburg as D-EFAZ and is now painted as 56+13. (26 November 2015, Dietmar Fenners)



Most of the Skyhawks from Singapore in France were scrapped after they were replaced at Cazaux by M346s. Only two seem to have survived and one of them, A-4SU 941, is now at the museum at Montélimar. It arrived there in August 2015 after being stored at the museum at Le Bourget. (29 October 2015, Olivier Follea)

codes on its side, 51-03 (left side) and 51-32 (right side).

### Locrorotondo (BA)

(MM54414)/60-114G91T/1 preserved **141** apr10 Google street view from April 2010 shows the fuselage of this G91 parked next to the local sports stadium (N40.75881, E17.34253) at the north east side of town. It is not seen on the normal Google Earth images, it may have moved inside. The aircraft was last seen at the Améndola dump in 1996.

### Napoli Capodichino (NA)

MM54378/4-71 MB326 preserve