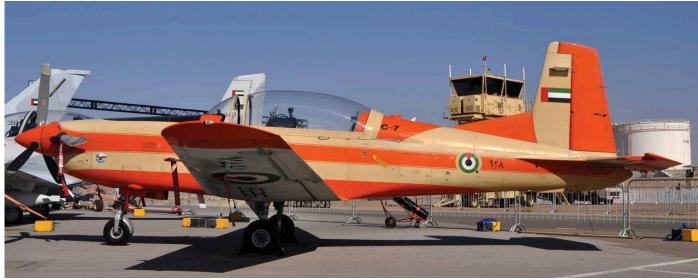

The first helicopter on this W&R helicopter photo page is ex Polish Mi-2T 2637, which recently arrived at a do-it-yourself shop in Veen, the Netherlands (4 December 2015, Pieter Plomp)

On 29 August 2015 former Gendarmerie/Rijkswacht Alouette 2 G95 arrived at Brasschaat airfield from Diegem for display at the Artilleriemuseum Gunfire. After that the helicopter recieved its original Army serial A95 agian. It did carry this serial till 1995 (22 December 2015, Laurent Heyligen)