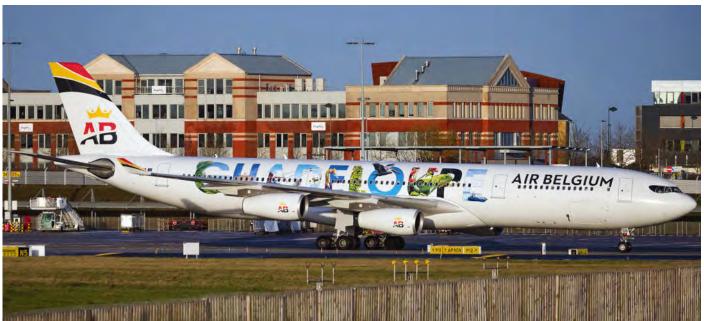

Due to the new service to Martinique and Guadeloupe, Air Belgium has repainted Airbus A340 OO-ABB with dual titles. On the left side you see Martinique and on the right Guadeloupe. (Brussels South/Charleroi, 15 December 2019, Steven Picalausa)

The Air Belgium Airbus A340 OO-ABB is not the first aircraft which wears the dual titles Guadeloupe/Martinique. In the early nineties you could also find them on DC-10 F-GGMZ. (Brussels South Charleroi, 18 December 2019, Jochem Jottier)