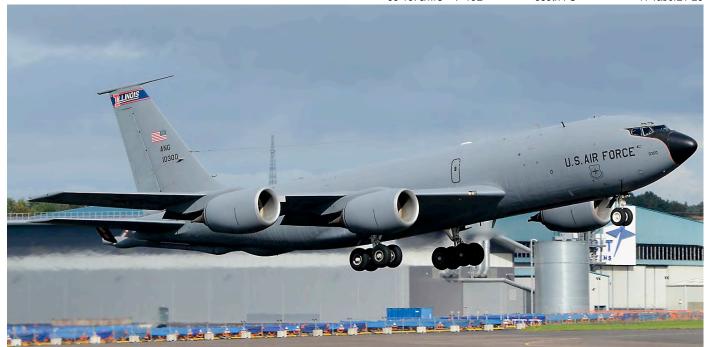

| arr Dragon86            | 88-1707/MO    | F-15E        | 389th FS        | 12 Tabor11-16 |
| 07.GZ100                  | 0-25<br>AW-109SP           |                      | RRR1301                 | 09.87-0198/MO | F-15E        | 389th FS        | 11 Tabor21-26 |
|                           |                            | 32(TR)sq<br>437th AW |                         | 87-0202/MO    | F-15E        | 389th FS        | 11 Tabor21-26 |
| 10-0223                   | C-17A<br>UC-35A            |                      | RCH547                  | 87-0210/MO    | F-15E        | 389th FS        | 10 Tabor21-26 |
| 97-00102                  | 00-33A                     | E/1-214th AV         | N Duke89                | 88-1678/MO    | F-15E        | 389th FS        | 11 Tabor21-26 |



The boys from Illinois visited Prestwick airport with this KC-135R 61-0300 from 108th ARS. (23 September 2019, Jan Zocher)

| 89-0506/MO                  | F-15E                        | 389th FS                   | 10 Tabor21-26                  | Credits: MAR,          | Scramble me        | ssagahoard                     |                            |
|-----------------------------|------------------------------|----------------------------|--------------------------------|------------------------|--------------------|--------------------------------|----------------------------|
| 90-0227/MO                  | F-15E                        | 389th FS                   | 12 Tabor21-26                  |                        | oci annote ine     | ssageodard.                    | Ooto