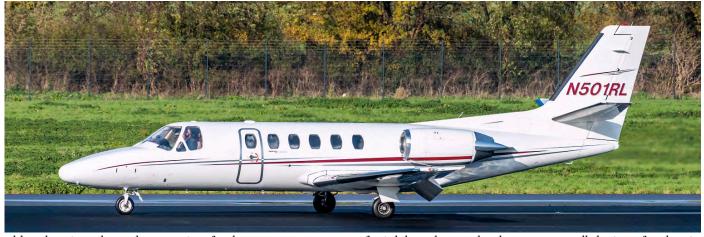

Although registered to Lock Haven Aircraft Sales Cessna 550 N501RL was ferried through Rotterdam by a company called Wings of Eagles Aircraft Delivery while on its way to its new owner in Tunesia. (Rotterdam - The Hague, 22 November 2019, Kees van Boven)