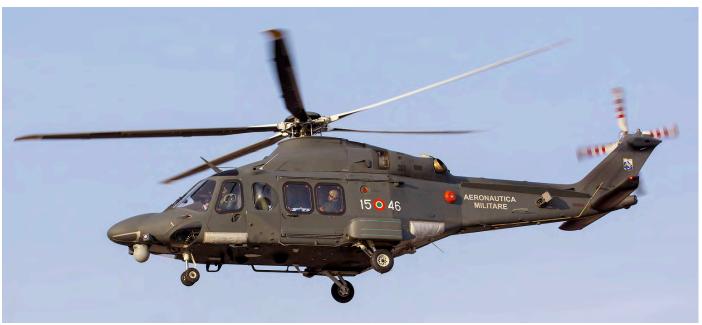

|
| delivered by | v now.           |                   |                    |

# **Montenegro**

# Vazduhoplovstvo Vojske Crne Gore (AF)

The Ministry of Defence announced that it intends to procure four Bell 505 Jet Ranger X for its armed forces. The Bell 505 should replace within the next five years the Gazelle helicopters that are now over 30 years old. The Bell 505 (F-HJRX) was demonstrated to Montenegrin delegations and the media on the Golubovci on 8 April 2019. If a contract is signed, it will not be the first Bell helicopters for Montenegro. In 2018 three Bell 412s were ordered and delivered within less than nine months.



The VF-142 is the new AW139 of Italian Fire Brigade, Vigili del Fuoco and was delivered this month to Bologna airport base. (11 December 2019 Lucio Alfieri)



A nice participant at the TLP19-4 at Albecete was the HH-139A MM81802/15-46 of 15° Stormo. (19 November 2019, Jose Damian Gonzalez)

# NATO

# NAEW&CF

The first two (out of four) RQ-4D Phoenix UAVs have arrived at NATO Alliance Ground Surveillance (AGS) Main Operating Base (MOB) Sigonella Airbase in Italy. The first aircraft arrived on 21 November 2019 and the second RPAV arrived on 19 December 2019.

The RQ-4D UAVs will be controlled from a ground station which is also located at NATO AGS MOB Sigonella.

#### **RQ-4D-40**

CSXAV-SA-0014 NATO AGS ex Northorp **AGS001?** Nov19 CSXAV-SA-00?? NATO AGS ex Northorp **AGS001?** Dec19 The second serial which had been arrived needs confirmation. Secondly, if you have some more information about the serials and construction numbers, please let u