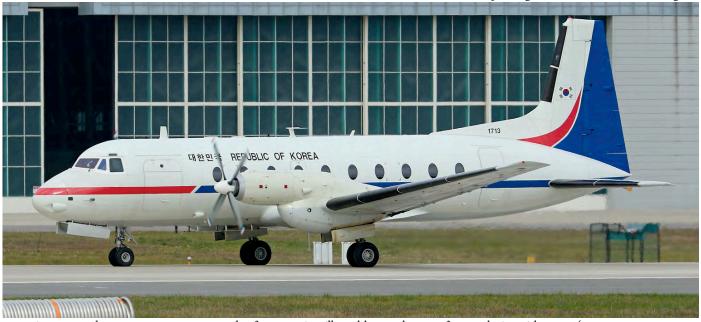

Pilotos de Helicópteros

EAM = Escuela de Aviación Militar FAdeA = Fabrica Argentina de Aviones

IPET = Instituto Provincial de Educación Técnica

Adding to last month's notes on the AB206 program, more information has become available. Eight of the former Carabinieri machines are nearly completed. Of these, four are destined for the Army, two for the Prefectura Naval and two for the Gendarmería. The registrations for the latter two forces are in the "AE-T00x" format as they are handled under the army contract. The "T" stands for *transitorio* (temporary.)

On 25 June, the EMB312A were moved to III Brigada Aerea to be taken up by Grupo 3 de Ataque. The II Escuadron Operativo operates them now. After the IA-58 Pucara was withdrawn and the T-6s were replacing the Tucano, this is a logical



Becoming extremely rare to encounter, a couple of BAe748s is still used by South Korea for VIP duties with 296sq. (ADEX Seongnam AB, 18 october 2019, René Verschuur)



Seen departing Cambridge here is United Arab Emirates Air Force and Air Defence Global 6000 1326 construction number 9517. This is the second of these special missions aircraft operated by them, 1325 (9494) being the other one. (20 December 2019, Westleigh Bushell)

move. Because of this new role, light attack, the serial prefix was changed from 'E-' (ensenanza - training) to 'A-' as well.

### Fuerza Aérea Argentina (AF)

# Beech B45

E-092 i/a IPET 251 ex EAM **CG-268** nov19

C-130H

TC-66 o/h FAdeA since early 2018 nov19 This Herkybird has nearly finished its overhaul and appeared outside in the new grey livery.

####