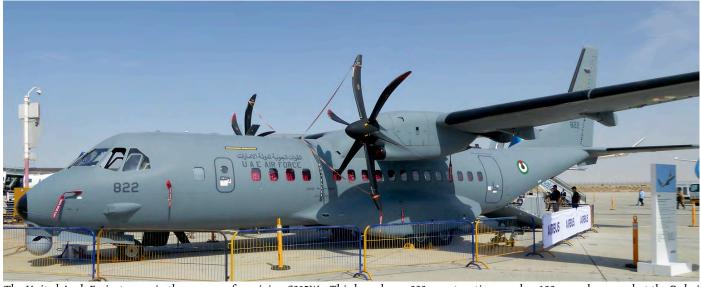

ration. With the help of a friend with knowledge of Japanese (TX Ard) we found it is operating for the Bōei Daigakkō or National Defense Academy of Japan. This academy is located in Yokosuka and aims to educate and train students who will be serving as officers in the three Self-Defense Forces.

The Kanji characters Bōdai is the abbreviation of Bōei Daigakkō, so we included the serial in our database as NDA-9. A search on the net found at least two other ASK-21s.

### Laos

# Laos People's Liberation Army Air Force (AF)

#### **MA600**

to Lao Skyway as RDPL-34252 09711107 dec19

RDPL-34022 **H-425 (Z-9)** 

RDPL-34079 photo



Viking produces the DHC-6-400 and the United Arab Emirates bought ten of that were delivered in the 2013/14 timeframe. (Dubai Intl, 18 November 2019, Jan Gerrits)



The United Arab Emirates are in the process of receiving C295Ws. This brand new 822, construction number 182, was showcased at the Dubai air show. (18 November 2019, Jan Gerrits)

# Mongolia

# Mongolian People's Air Force (AF)

| MIG-21bis |                   |           |
|-----------|-------------------|-----------|
| 19        | std Xieng Khouang | N75081795 |
| 722       | std Xieng Khouang | N75093799 |
| 724       | std Xieng Khouang | N75094824 |
| 727       | std Xieng Khouang | N75094853 |
| 729       | std Xieng Khouang | N75094872 |
| 730       | std Xieng Khouang | N75094880 |
|           |                   |           |

MiG-29UB

18 h/o 26nov19 ex RuAF 50 h/o 26nov19 ex RuAF

# Myanmar

# Tamdaw Lay (AF)

On 15 December 2019, the first two JF-17B Thunder fighter trainer a