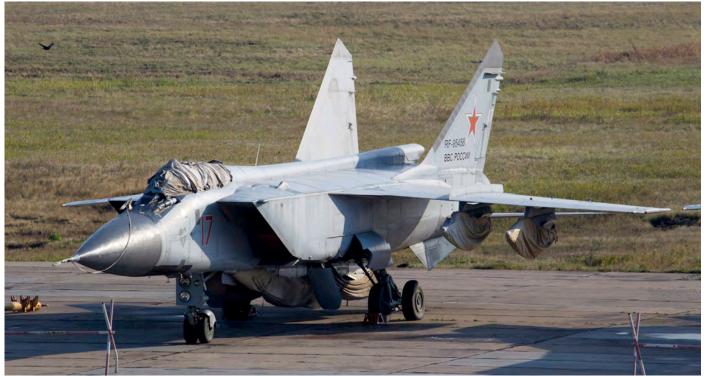

After fourteen years of service with China Airlines as B-18802 this Airbus A340 went to Victorville for storage. After three years it was sold to the Government of Swaziland and is operating since April 2018 as 3DC-SDF. (Denpasar, 19 October 2019, Pascal Simon)