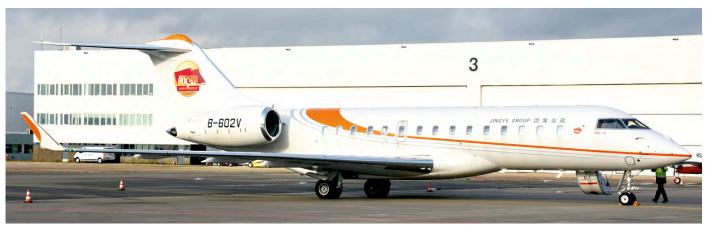

The Jingye Group is a multi-industrial company mainly specialized in iron and steel. Global 6000 B-602V was delivered to the group in December 2018. (Amsterdam- Schiphol, 4 November 2019, Jeroen Westram)