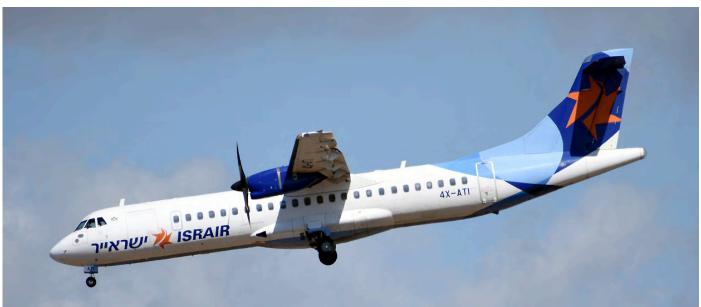

|
| MM62201          | P180      | Aeronautica Militare      |
| MM62206          | P180      | Aeronautica Militare      |
| MM62212/9-01     | P180      | Marina Militare           |
| MM62248/GF-18    | P180      | Guardia di Finanza        |
| MM62285/PS-B18   | P180      | Polizia dello Stato       |
| MM81067/GdiF-109 | NH500     | Guardia di Finanza        |
| 2-GGGT           | Ce560     | Jet Plane Corp.           |
| 9H-RDG           | P180      | Piaggio America           |
| D-ACKJ           | CRJ900    | Lufthansa                 |
| EI-FVG           | A319-111  | Ernest                    |
| EI-EPH           | B737-8AS  | Ryanair                   |
| EI-EWJ, EI-FGH   | B717-2BL  | Volotea                   |
| ES-PAL           | P180      | Panaviatic                |



Tel Aviv based operator Israir flies with three ATR72s on their domestic route network alongside four A320s which are used for their international destinations. Cyprus destination Paphos is an exception this is usually served with ATR72s. On 07 October 2019 4X-ATI was photographed while landing at Paphos. (Michael van der Plas)

| G-EZGB                 | A319-111        | easyJet                  | LZ-LVK                 | B737-3H4                  | ALK Airlines               |
|------------------------|-----------------|--------------------------|------------------------|---------------------------|----------------------------|
| G-UZHU                 | A320-251N       | easyJet                  | LZ-SIA                 | B737-3H4                  | Tayaran Jet                |
| HA-