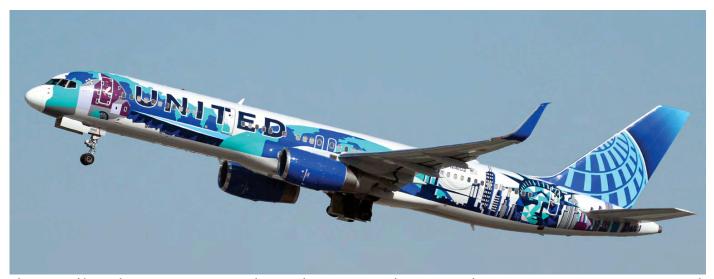

heir B777, registered PZ-TCU. The plane arrived from Frankfurt where it was prepared for the airline. By the time you read this Scramble, the aircraft should be in service on the Paramaribo-Amsterdam route.



Condor was formerly the German subsidiary of the UK Thomas Cook Group Plc. After the Thomas Cook bankruptcy, the group ceased operations on 23 September, but as a German owned airline Condor was able to continue operating its own services from its Frankfurt main base, Munich hub and secondary hubs at Berlin, Cologne, Dusseldorf, Hamburg and Stuttgart. In November the airlne started to remove the Thomas Cook Sunny heart logo and replace it with the former Condor logo. Boeing 767-300ER D-ABUF was the first aircraft in the fleet to wear the new Condor livery. (Munich, 9 December 2019)



This 25 year old United Boeing 757-200 was painted in special "Her Art Here" colours in September 2019. "Her Art Here", was a contest, created to promote underrepresented women artists by providing them with a chance to have their work painted not on a canvas but on an Boeing 757. In total two United 757s are painted in "Her Art Here" colours. Seen here is Boeing 757-200 N14102 which wears a scheme designed by New Jersey native Corinne Antonelli. The colour scheme is a tribute to the New York/New Jersey region and the Newark Liberty International Airport United serves. It took 17 days, 10 colors, 250-plus gallons of paint and approximately 4,100 hours to complete the paintjob from start to finish. (Los Angeles (CA), 26 November 2019, Robert Eikelenboom)

| North    | <b>America</b> |
|--