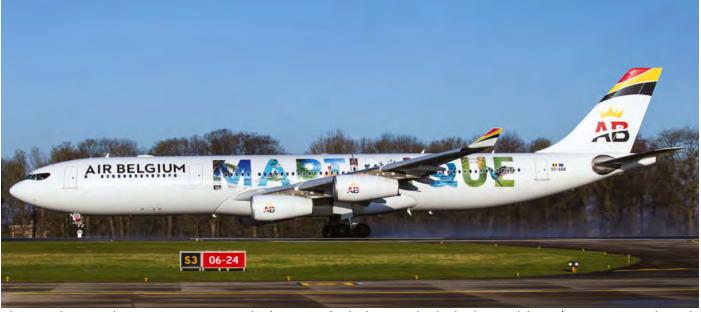

Due to the new service to Martinique and Guadeloupe, Air Belgium has repainted Airbus A340 OO-ABB with dual titles. On the left side you see Martinique and on the right Guadeloupe. (Brussels South/Charleroi, 15 December 2019, Steven Picalausa)

The Air Belgium Airbus A340 OO-ABB is not the first aircraft which wears the dual titles Guadeloupe/Martinique. In the early nineties you could also find them on DC-10 F-GGMZ. (Brussels South Charleroi, 18 December 2019, Jochem Jottier)