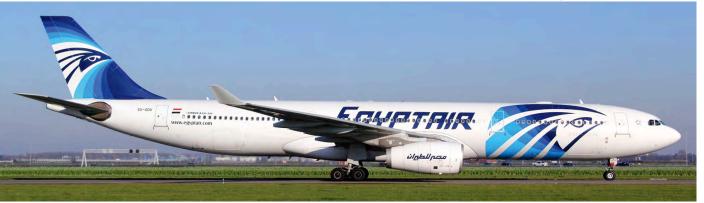

To compensate the lack of slots at Schiphol Airport some airlines have started operating with larger equipment. EgyptAir, for example, are using the larger Airbus A330 like SU-GDU on this photo. (Amsterdam- Schiphol, 10 November 2019, Joris Witsen)