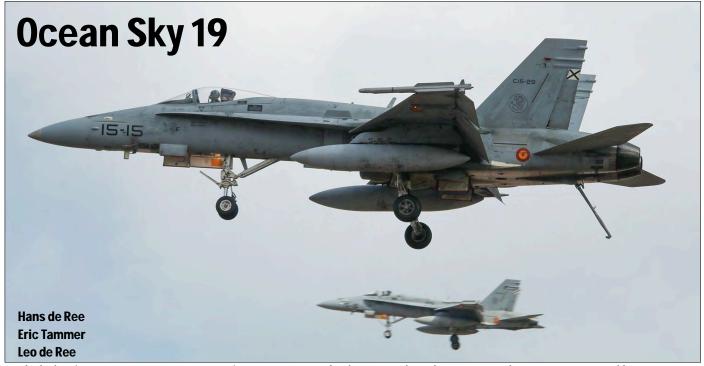

This month pretty much all sections are accounted for and we have one article. A report of exercise Ocean Sky 19, which was held at Gando Air Base on Las Palmas island in October 2019

The front cover of this issue is a spectacular picture of a Belgian Air Force F-16. We are proud to announce our latest publication, the 6th Edition of the F-16 Fighting Falcon reference book. The book contains a stunning 244 pages and 80 colour pictures together with a complete overview of all airframes produced and their respective squadron histories. The book has been compiled by our editor Bjorn Claes , who performed a monk's job, to make the ultimate F-16 reference book