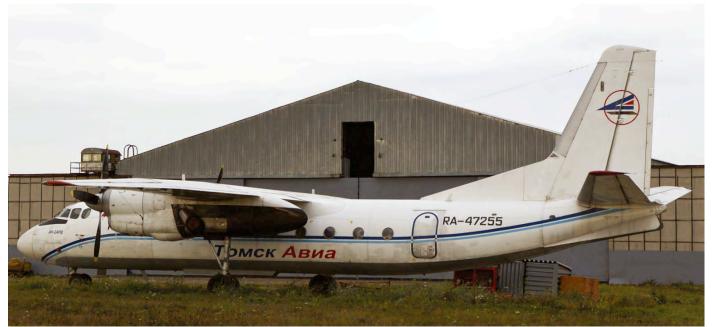

|
| P4-KEC                 | B767-3KYER  | Air Astana      |      |
| RA-46532               | An-24RV     | UTair Cargo     |      |
| RA-64051               | Tu-204-100C | Aviastar-TU     |      |
| RA-65693               | Tu-134B-3   | Alrosa          | pres |
| RA-85628               | Tu-154M     | Sibir-S7        | pres |
| RA-85615               | Tu-154M     | Moskoviya       | std  |
| RA-85684               | Tu-154M     | Alrosa          | pres |
| RA-86097               | II-86       | Sibir-S7        | pres |
| RA-87829               | Yak-40      | SibNIA          |      |
| RF-56301, RF-56309     | An-26       | Rosgvardiya     |      |
| RF-76325               | II-76TD     | FSB             |      |
| VP-BRH                 | B737-8LJ    | Aeroflot        |      |



After the demise of Tomsk Avia in 2015 the airlines assets were sold to other operators. Unfortunately, not all aircraft found new homes and An-24 RA-47255 was one of the unlucky ones not to find a new home. The aircraft was seen stored at Tomsk Avia's former home base Tomsk-Bogashevo. (18 September 2019, Andre Alders)

VQ-BKK B757-223SF Aviastar-TU

The journey continued to Novosibirsk and again RA-46532 was our means of transport. Tolmachevo airport certainly has a heart for the history of Russian civil aviation because one Tu-134 (RA-65693), two Tu-154 (RA-85684 and RA-85628) and one Il-86 (RA-86097) are beautifully preserved. Unfortunately both Alrosa aircraft are airside at the moment but in the future they should be exhibited in a museum including the Il-86. When and where that sho