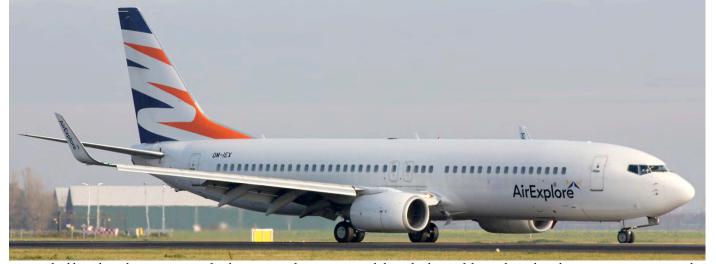

OM-IEX had been leased to SmartWings for the summer of 2019. It retained the tail colours of that airline when the Boeing 737 was returned to AirExpore and subsequently leased to El Al. (Amsterdam- Schiphol, 24 November 2019, Paul Zegers)