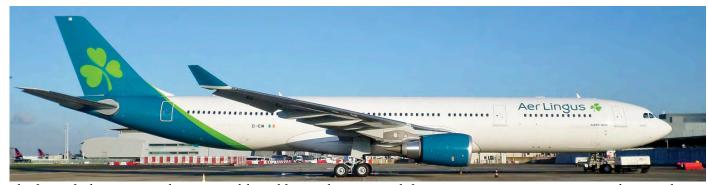

0H   | 20sq              | *             |
| 13.CH13     | C-130H   | 20sq              | *             |
| FA109       | F-16AM   | 2w                | *             |
| ST46        | SF260D   | CC Air (grey c/s) | *             |
| LX-N90443   | E-3A     | NAEW&CF           | *             |
| 18.L-08     | PC-7     | 131EMVOsq         | *             |
| 19.CH13     | C-130H   | 20sq              | *             |
| ST26        | SF260M+  | CC Àir            | *             |
| L-08        | PC-7     | 131EMVOsq         | *             |
| 20.L-08     | PC-7     | 131EMVOsq         | *             |
| 21.RN06     | NH90-TTH | 18sq/1w           | *             |
| ST41        | SF260D   | CC Air (grey c/s) | *             |
| ST43        | SF260D   | CC Air (grey c/s) | *             |



This factory fresh Aer Lingus Airbus A330 was delivered from Toulouse to Brussels for service entry maintenance on 29 November 2019. The next day Yves Deliens was able to photograph EI-EIM on the ramp at Brussels Airport.

| 2       |        | , , ,             | , |
|---------|--------|-------------------|---|
| 25.FB22 | F-16BM | 2w                | * |
| 84-0126 | C-21A  | 76th AS           |   |
| 26.ST42 | SF260D | CC Air (grey c/s) | * |

<u>Credits</u>: Toon Cox, Quinn Loots, Tim Van den Boer, Dennie Vercruijsse

## **Koksijde**

|          |         | November                      | 2019 |
|----------|---------|-------------------------------|------|
| 05.FB24  | F-16BM  | 10w/OCU (spec mks)            | *    |
| ST26     | SF260M+ | CC Air                        | 2x * |
| 06.ST