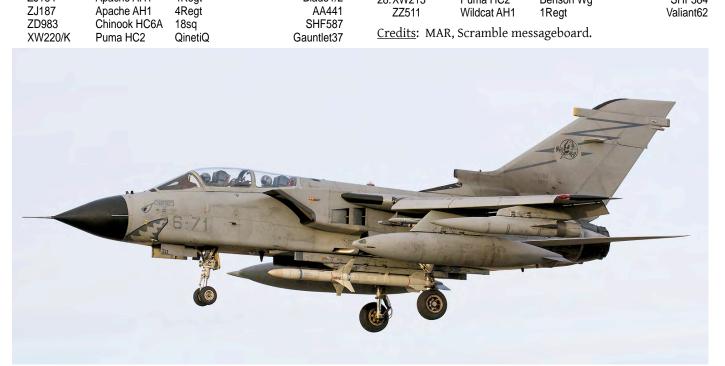

Apache AH1              | 4Regt                     | Blade1/2                    | 27.65         | EMB121AN            | 28F               | CTM1782                  |
| ZJ184<br>ZJ187                       | Apache AH1              | 4Regt                     | Blade1/2                    | 28. XW213     | Puma HC2            | Benson Wg         | SHF384                   |
| ZD187<br>ZD983                       | Apache AH1              | 4Regt                     | AA441<br>SHF587             | ZZ511         | Wildcat AH1         | 1Regt             | Valiant62                |
| ZD903                                | Chinook HC6A            | 18sq                      | Onroo/                      | Credits: MAR. | Scramble mess       | sageboard.        |                          |



 $Italian\ Tonk as\ are\ regular\ and\ popular\ TLP\ participants,\ like\ this\ MM7070/6-71,\ which\ participated\ in\ the\ 19-4\ edition\ of\ this\ exercise.$ (Albacete, 19 November 2019, Jose Damian Gonzalez)





On 12 December 2019, the smallest member of the new Embraer E2-family, the E175-E2 made its first flight. (Embraer)

## **Manufacturers News**

### **Bombardier**

#### Global 5500/6500

The Federal Aviation Administration (FAA) certified the Global 5500 and 6500 on 23 December 2019. This hurdle overtaken it has cleared the type for delivery to the American market for both types. Transport Canada and the European EASA administration already certified both types earlier last year.

On the same date the first Global 6500 was delivered to Hong Kong based HK Bellawings, marking t