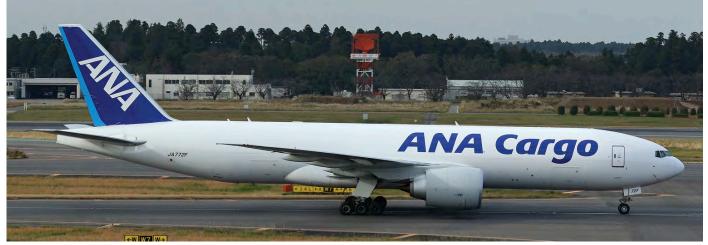

|
| -8AS  | 44740 | 9H-QCX  | Malta Air, ex EI-FRT of Ryanair. Transferred on 9 December.                                                                     |
| -8AS  | 44742 | 9H-QCT  | Malta Air, ex EI-FRO of Ryanair. Transferred on 6 December.                                                                     |
| -8AS  | 44743 | SP-RKE  | Ryanair Sun, ex EI-FRM of Ryanair. Transferred on 22 November.                                                                  |
| -800  | 44749 | SP-RKF  | Ryanair Sun, ex EI-FRZ of Ryanair. Transferred on 30 November.                                                                  |
| -800  | 44751 | 9H-QDB  | Malta Air, ex EI-FTA of Ryanair. Transferred on 12 December.                                                                    |



ANA-All Nippon Airlines cargo aircraft are operated by its subsidiary Air Japan. Air Japan has provided the crews for the cargo flights to China, Guam, Hawaii, Hong Kong and South Korea using ten Boeing 767-300F freighters since the November 2010 merger in which Air Japan absorbed ANA Group cargo specialist ANA & JP Express. In 2019 two brand new Boeing 777 freighters were added to the ANA / Air Japan cargo fleet. N772F is one of them and was was delivered on 10 June 2019. Besides cargo flights Air Japan also operates passenger services from Tokyo Narita to Honolulu under Air Japan flight codes, using 767 and 787 passenger aircraft transferred from ANA. Other passenger services, operated jointly under codeshare with ANA include flights from Tokyo Haneda to Honolulu and from Tokyo Narita