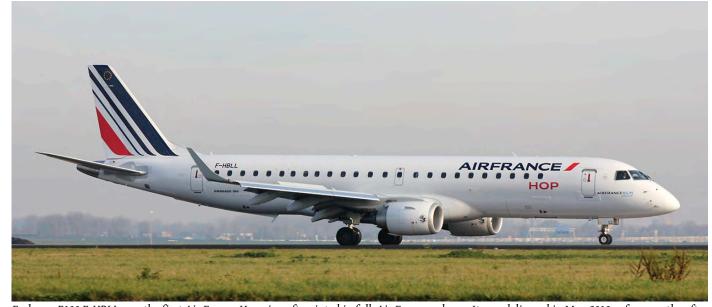

OM-IEX had been leased to SmartWings for the summer of 2019. It retained the tail colours of that airline when the Boeing 737 was returned to AirExpore and subsequently leased to El Al. (Amsterdam- Schiphol, 24 November 2019, Paul Zegers)