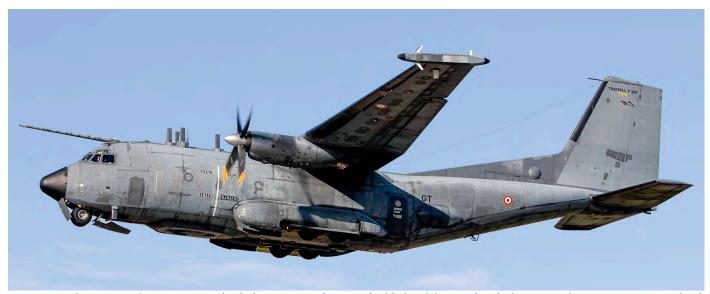

**095** dec19 The aircraft was delivered on 4 December 2019. Next ones will be 0102/F-RBAQ, 0117/F-RBAR, 0124/F-RBAS, 0125/F-RBAT, 0132/F-RBAU, 0137/F-RBAV, 0146/F-RBAW, 0153/F-RBAX and 0154/F-RBAY.

### Beech 350ER/ALSR

1030/F-ZACH DGA-EV ex F-WTAP FL-1030 dec19

KC-130J

5890/61-PR on order **5890** dec19

The Hercules was seen with Lockheed at Marietta. Note that the French tankers are the short version aircraft, not the -30s.

# Mirage 2000D

130/7-GI

654/30-ID ECE01.030 ex 3-ID **528** nov19 **MQ-9A**602/709-EK ED01.033 f/n apr19 **Rafale C** 

ex 4-GI

nov19

EC01.007



The Agusta-Bell 206 PS-39 of the Italian Police wears special colour scheme for the 45th anniversary of  $3\hat{A}^{\circ}$  Reparto Volo Polizia based at Bologna Borgo Panigale. (10 December 2019, Lucio Alfieri)



A very special movement for Luga airport (Malta) on 20 December 2019, highlight of the year hands down. French Air Force C-160G 'Gabriel' serial F216, departing Malta this afternoon following a quick tech stop after performing a mission. F216, is one of only two C-160Gs in the world and form part of Escadron Electronique Aéroporté 00.054 Dunkerque based at Evreux/Fauville which are used for Signals Intelligence gathering (SIGINT) missions. (Shaun Psaila)

### Armée de Terre (AR)

| Aimee ac ic                             | iic (miy   |                       |                                     |
|-----------------------------------------|------------|-----------------------|-------------------------------------|
| <b>NH90-TTH</b><br>1431/EBP<br>1441/EBR | ABH<br>ABH | on order<br>as F-Z