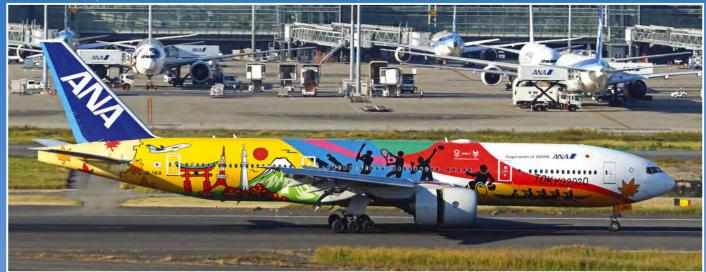

UN. (Tolmachevo, 16 September 2019, Andre Alders)



Still sporting the old VVS Rossia titles, Mi-8MTShV RF-95588/221(y) was also noted at Novosibirsk. (Tolmachevo, 16 September 2019, Andre Alders)



Not seen that often at Novosibirsk/Tolmachevo are An-2's of the VKS Rossia, four of which turned up this day, including RF-90575/09(y). An overview of aircraft at Tolmachevo can be read in the triptease section inside.(Tolmachevo, 16 September 2019, Andre Alders)



The next Olympic and Paralympic Summer Games will be held in Tokyo, Japan. Due to this event, Japanese main carriers Japan Airlines and ANA have repainted some of their aircraft with Tokyo 2020 titles. All three aircraft on this page including this Boeing 767 JA601J were seen at Tokyo-Haneda on 6 November 2019 by René Verschuur.



ANA has painted Boeing 777 JA741A with some Japanese highlights and Olympic disciplines.



Japan Airlines is using the official mascots of the Olympic and Paralympic summer games named Miraitowa and Someity on Boeing 777 JA773J as well as on the above pictured Boeing 767.