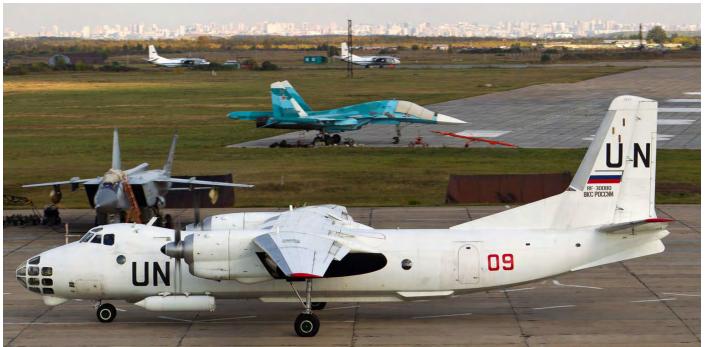

ia/Switzerland: Johan Mulder France: Peter Stevens Germany: John van Golen

Eastern Europe : Marijn van der Burgt, René Sleegers

Greece Patrick Roegies Israel Bram van Roosmalen Italy/Malta Johan Mulder Portugal/Spain Eddy Wierenga Marc-Antony Payne Russia Scandinavia Hans van Herk Turkey/Cyprus Marco Dijkshoorn United Kingdom Erik-Jan Engelen **USAF** Rob van Disseldorp **US** Army Erik-Jan Engelen

USCG/USMC/USN/NASA : Stephan de Bruijn, Melchior Timmers

Japan : Hans van Dam Middle East : Marco Dijkshoorn

Asia : Erwin van Dijkman, Marijn van der Burgt,

Hans van Herk, Jaap Dijkstra, Jochem

Manders

Africa : Michiel Vermeer

Latin America : Erwin van Dijkman, Wim Sonneveld

Canada/Caribbean : Wim Sonneveld
Oceania/Ireland : Jochem Manders
DoS Air Wing / Embassy Flt : Peter Wilmink





Although Novosibirsk/Tolmachevo is known for its Army Aviation Brigade, it also houses some detachments of other operational Aerospace Forces (VKS Rossia) units. Normally some MiG-31s on QRA can be seen in addition to transport aircraft like this An-30 RF-30080/09(r) of the VKS Rossia which is used for air sampling/radiation reconnaissance. Although in UN colours for over 20 years, it was never used by the UN. (Tolmachevo, 16 September 2019, Andre Alders)



Still sporting the old VVS Rossia titles, Mi-8MTShV RF-95588/221(y) was also noted at Novosibirsk. (Tolmachevo, 16 September 2019, Andre Alders)



Not seen that often at Novosibirsk/Tolmachevo are An-2's of the VKS Rossia, four of which turned up this day, including RF-90575/09(y). An overview of aircraft at Tolmachevo can be read i