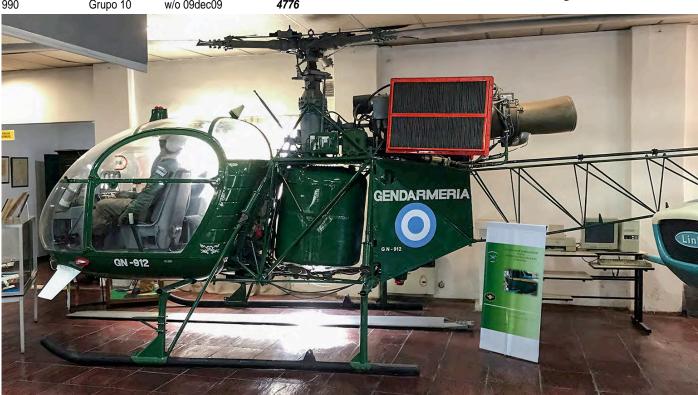

e used for basic training.

Apart from the Koalas, see below, more new helicopters are due. FAE announced on 27 November that six H145M were acquired. These replace the ill-fated Dhruvs that were withdrawn in 2015.

### AW119Ke

FAE-1202 Esc2211 f/n

Four have been delivered earlier this year, one was all red with civil registration HP-1667IA applied while two of the others are ex XB-PPR (14738) and N965TC (14741).

# Aviación del Ejército Ecuatoriana (AR)

### AS332B

E-461 wfu 2018 used for spares 2010 jul19 The Super Pumas have been in service between 34 and 37 years and are getting very long in the tooth. Only E-465 was operable in June 2019, with E-462, E-464, and E-466 requiring major inspection and overhaul. The one mentioned above was withdrawn from use and is being cannibalized.



The museum of the Gendarmeria Nacional in Buenos Aires gained a new exhibit. This SA315B GN-912 construction number 2582 was placed inside. (Buenos Aires, 13 November 2019, Richard Johnston)



The air force of Guatemala is facing some growing pains, illustrated by the troubled IA-63 Pampa purchase. Another new acquisition is this new built DHC-6-400 delivered late September 2019. (1730, DHC-6-400, La Aurora, 17 December 2019, Carlos Alberto Rubio Herrera).

| M | i- | 1 | 7 | 1 |
|---|----|---|---|---|
| _ | 4  | _ |   |   |

| E-480 | wtu 2019 | used for spares | jul19 |
|-------|----------|-----------------|-------|
| E-481 | wfu 2019 | used for spares | jul19 |
| E-482 | wfu 2019 | used for spares | jul19 |

The Mil helicopter fleet is also in a dismal state. In 2018/2019 only Mi-171