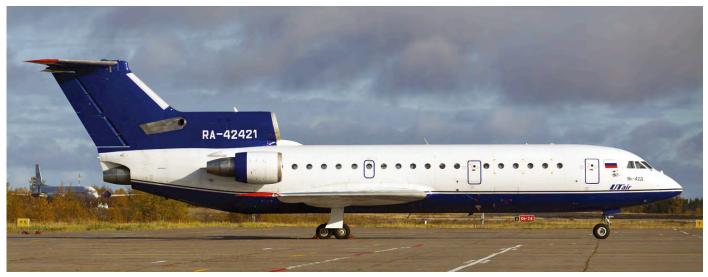

---------------------|------------|-------------------|
| RA-42389                    | Yak-42D    | UTair Cargo       |
| VQ-BLM                      | ATR72-212A | UTair             |
| <b>Ufa International</b>    |            | 19 September 2019 |
| EI-FSF                      | A330-243   | I-Fly             |
| RA-89112                    | RRJ-95B    | Aeroflot          |
| VP-BHN                      | A321-231   | Nordwind Airlines |
| VP-BXO, VP-BYL              | B737-524   | UTair             |



SmartAvia is the new name of Nordavia. The rebranding was announced on 10 April 2019 and is expected to be completed by the end of 2019. Boeing 737-500 VP-BRN is one of the six Boeing 737-500 in Smartavia's fleet and wears the new titles. (Naryan-Mar, 20 September 2019, Andre Alders)



Yak-42D RA-42421 still sports the basic colours of one of its former operators Izhavia. Since August the aircraft is flying for UTAir. (Naryan-Mar, 20 September 2019, Andre Alders)

| VQ-BLJ | ATR72-212A | UTair |
|--------|------------|-------|
| VQ-BPO | B737-524   | UTair |

# Ufa-State Aviation Technical University 19 September 2019

B1rd MiG-19P pres.

Thursday morning 19 September we flew back to UFA with a UTair ATR72 (VQ-BLM). In the afternoon we visited the center of the city of Ufa. It is certainly worthwhile to walk extensively through the center of this city located at the confluence of the Belaya and Ufa Rivers

We also found a MiG-19 at the Ufa State Aviation Technical University.

| Ufa International |            | 20 September 2019 |
|-------------------|------------|----