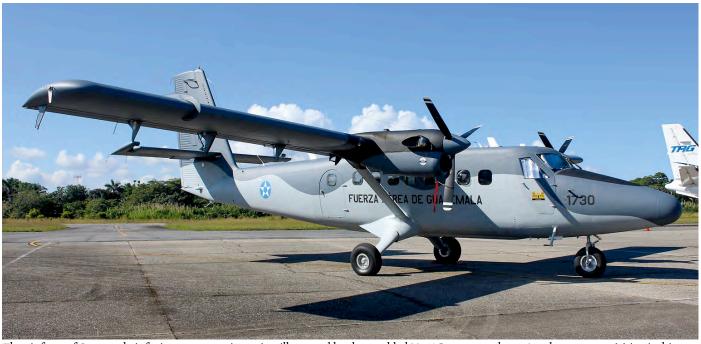

After fourteen years of service with China Airlines as B-18802 this Airbus A340 went to Victorville for storage. After three years it was sold to the Government of Swaziland and is operating since April 2018 as 3DC-SDF. (Denpasar, 19 October 2019, Pascal Simon)