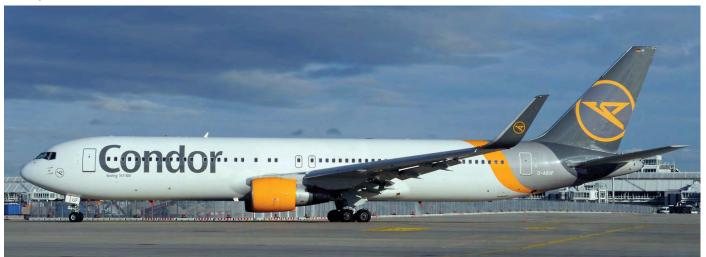

321neos.

# **Latin America**

### **Argentina**

Norwegian Air Argentina has been a short-lived adventure, as after 14 months of scheduled services, all operations have been taken over by JetSmart Airlines in December. All three B737-800s will return to Norway.

#### Chile

<u>SKY Airline</u> ordered ten A321neos for delivery from late 2023. With these A321s, the airline intends to grow its international presence, including services to Miami (FL), which will be possible, as the A321s are XLR versions.

#### Surinam

On 20 December, <u>Surinam Airways</u>, officially took delivery of their B777, registered PZ-TCU. The plane arrived from Frankfurt where it was prepared for the airline. By the time you read this Scramble, the aircraft should be in service on the Paramaribo-Amsterdam route.



Condor was formerly the German subsidiary of the UK Thomas Cook Group Plc. After the Thomas Cook bankruptcy, the group ceased operations on 23 September, but as a German owned airline Condor was able to continue operating its own services from its Frankfurt main base, Munich hub and secondary hubs at Berlin, Cologne, Dusseldorf, Hamburg and Stuttgart. In November the airlne started to remove the Thomas Cook Sunny heart logo and replace it with the former Condor logo. Boeing 767-300ER D-ABUF was the first aircraft in the fleet to wear the new Condor livery. (Munich, 9 December 2019)



This 25 year old United Boeing 757-200 was painted in special "Her Art Here" colours in September 2019. "Her Art Here", was a contest, created to promote underrepresented women artists by providing them wit