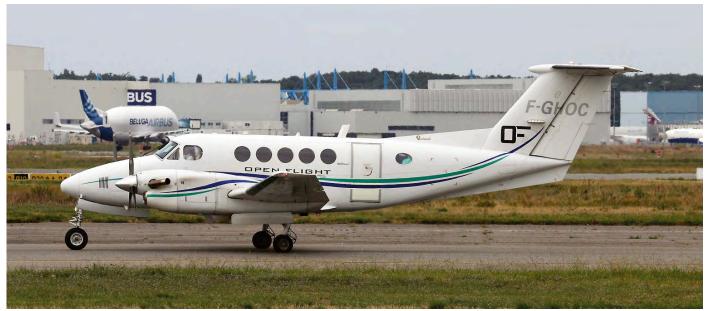

Airlines         |
| F-WXWB              | A350-941     | Airbus Industries       |
| F-WZFG              | A350-941     | Hainan Airlines         |
| F-WZFI              | A350-941     | LATAM Airlines Brasil   |
| F-WZFM              | A350-1041    | Virgin Atlantic Airways |
| F-WZFR              | A350-941     | Hong Kong Airlines      |
| F-WZFS/WBB          | A350-941     | British Airways         |
| F-WZFT              | A350-941     | Hong Kong Airlines      |
| F-WZFU              | A350-941     | Hainan Airlines         |
| F-WZFV              | A350-941     |                         |
| F-WZFX              | A350-941     | JAL Japan Airlines      |



The French Armée de Terre was also represented overhead Jullouvile Beach with NH90 1427/EBK. (Jullouville, Gerben Hazebroek)





This 1978 built Beech 200 arrived in France in 1989 from the USA and received its French registration F-GHOC upon arrival. Twenty years and five operators later the King Air now flies for the Marseille based carrier Open Flight. (Toulouse-Blagnac, 19 August 2019, Gerben Hazebroek)

| F-WZFY                                                              | A350-941  | Hong Kong Airlines      |     |
|---------------------------------------------------------------------|-----------|-------------------------|-----|
| F-WZGD                                                              | A350-941  | Asiana Airlines         |     |
| F-WZGE                                                              | A350-941  | JAL Japan Airlines      |     |
| F-WZGF