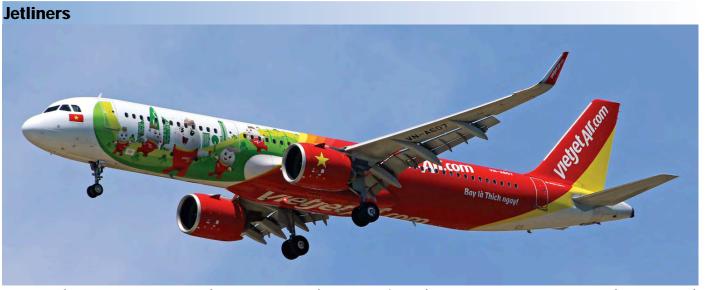

| Congo Airways<br>Fuji Dream Airlines<br>SkyWest Airlines<br>United Airlines<br>Total             | 2 E175<br>2 E175<br>7 E175<br>20 E175<br>49 (+2)                                  |
| SunExpress Trades a sister Aidia a s                                                                         | 10 B737MAX8                                                                  |                                                                                                  | viation, Scramble Messageboa                                                      |

B777-200LR

37 <u>B737</u> 1 B767-300F (+20)

Turkmenistan Airlines

**Unidentified** 

<u>Credits</u>: Aviator.aero, CH-Aviation, Scramble Messageboard, Airbus, Boeing, ATR, Bombardier, De Havilland Canada, Embraer and Flight Global.



Vietnamese low cost carrier Vietjet started operations in November 2014. As of December 2019 it operates a seventeen point domestic network focused primarily on connecting its Hanoi main base with second city, Ho Chi Minh City. It also operates international services to Hong Kong, Malaysia, Myanmar, Singapore, South Korea, Taiwan and Thailand, with plans for eventual expansion to include destinations in Cambodia, China, Japan and Russia. Its fleet consits of 88 Airbus narrowbody aircraft. Pictured here is VN-A607, one of the thirteen A321neo aircraft currently in their fleet. The aircraft is painted in a special "Amy "(Vietjet mascot) colours. Vietjet has more than 300 aircraft on order from which 125 are of the A321neo type. (Bali-Denpasar, 14 December 2019, Pascal Simons)

|      | ,