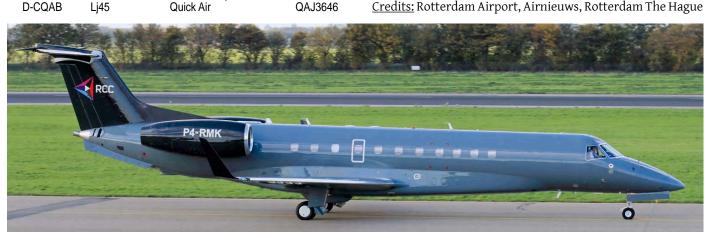

Credits: Rotterdam Airport, Airnieuws, Rotterdam The Hague

26 SRA272

This Embraer was delivered to the Russian Copper Company Holding as M-RCCH in December 2016. The ERJ135BJ was reregistered as P4-RMK in October 2019 with Flight Holdings as the official operator but judging by the logo on its tail it is still with the Russian Copper Company Holding. (Rotterdam - The Hague, 9 November 2019, Cor Mout)