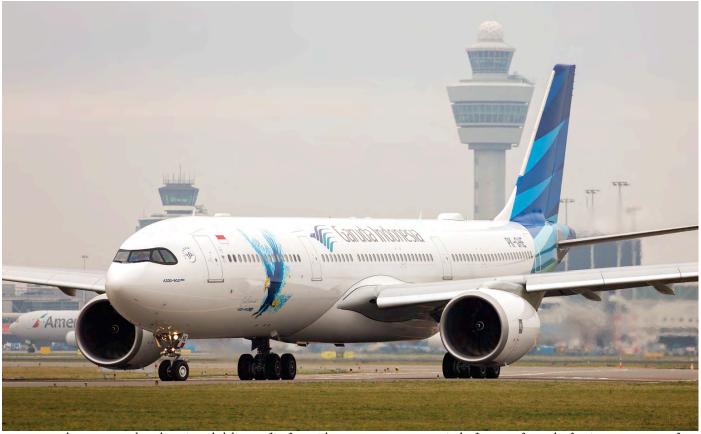

After fourteen years of service with China Airlines as B-18802 this Airbus A340 went to Victorville for storage. After three years it was sold to the Government of Swaziland and is operating since April 2018 as 3DC-SDF. (Denpasar, 19 October 2019, Pascal Simon)