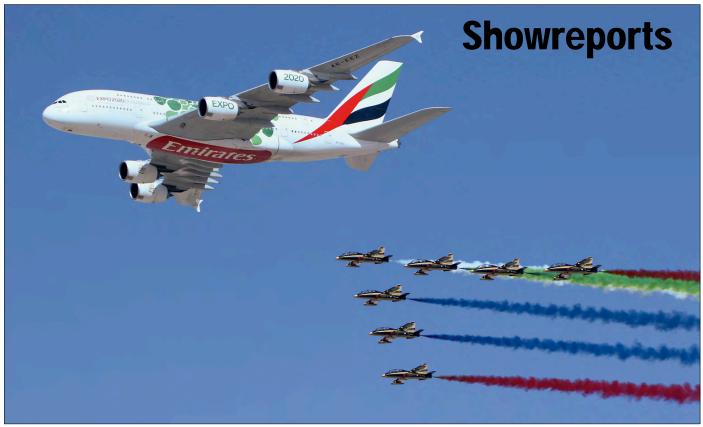

### **Cover Photo**

Photographed on 16 September 2019 near Sanicole (Belgium) by Patrick Vercauteren.