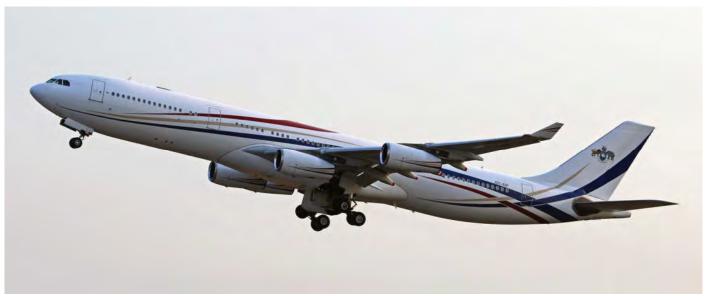

After fourteen years of service with China Airlines as B-18802 this Airbus A340 went to Victorville for storage. After three years it was sold to the Government of Swaziland and is operating since April 2018 as 3DC-SDF. (Denpasar, 19 October 2019, Pascal Simon)