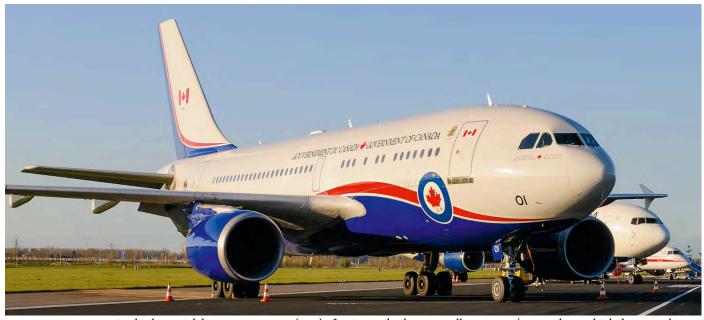

ak-52 impacted open field terrain northwest of Wrightsville, Johnson County (GA). The airplane sustained substantial damage and the pilot was trapped in the wreckage and removed by emergency crews. His passenger escaped unhurt.

01dec19 C6-FER

Beech 99

**U-164** dam

After landing at runway 12 at Black Point Airstrip, Bahamas, the Flamingo Air Charter Beech 99 suffered a runway excursion and damaged the nose, wing and right hand engine. Both crew members and twelve passengers were uninjured.

BAe125-700A

A private Hawker was engaged in an illegal narcotics flight and its crew attempted to land in a bush area located in San Andrés Villa Seca, Guatemala. No one was found on site and the aircraft was damaged beyond repair. It is unclear if the registration is illegal or the original one.



RCAF A310 15001 sustained substantial damage at Trenton (Ont.) after it struck a hangar wall structure. (Amsterdam-Schiphol, 24 March 2014, Scramble archive)

Oldec19 F-ZBPE EC145 9011 w/o EC145 'Dragon 30' of the Sécurité Civile crashed between the villages of Rove and Pennes-Mirabeau, near Marseilles. The access of the crash zone was very difficult in the Nerthe massif area, and sadly all three occupants died. Violent weather hit the French Riviera the day before and the chopper was heading towards Le Luc-Le Cannet in order to carry out a reconnaissance and rescue mission, when all radio and radar contact was lost.

O2dec19 PP-BSS Beech C90GT LJ-1839 w/o
The pilot, and sole occupant, was completing a flight from
Jundiaí to São Paulo, both in Brazil. While approaching Campo

de Marte Ai