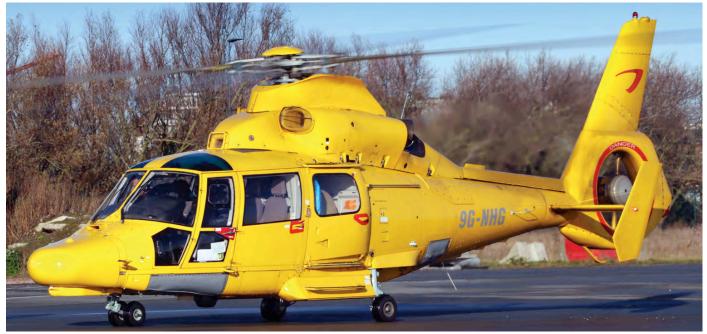

p>2</sup>, 04<sup>2</sup>, 05 OO-JAS 01 – 03,03 OO-JEM 02

OO-JAV 01 OO-JVA 01, 27<sup>2</sup>, 28<sup>2</sup>, 29, 29<sup>2</sup>, 30<sup>2</sup> OO-JBG 29 OO-TEA 05<sup>2</sup> - 07<sup>2</sup>, 08, 08<sup>2</sup> - 26<sup>2</sup>

On the 4th Amelia International operated a charter for the PSG - Club Brugge football game. For the Wolfsburg - AA Gent game the charter was being operate by KlasJet on the 6th. The Egyptair 'Airbus' on the 8th was a delivery flight. A second aircraft was ferried through Ostend on the 17th. The Germanwings Airbus on the 25th is destined for Aerocircular for disposal. On that same day Brussels Airlines operated a charter for the Galatasaray-Club Brugge footbal game. Two days later the return flight took place.

Credits: Replo.be. Nik Deblauwe, Andre Deblauwe.



This Dauphin was delivered to Noordzee Helikopters Vlaanderen as OO-NHG in late 2009. In mid 2012 it was exported to Ghana as 9G-NHG with the same operator. It was photographed when it returned to Ostend reportedly for maintenance. (Ostend, 30 November 2019, Nik Deblauwe)



Polish Air Force PZL M28s are frequent visitors to Germany, like this 0224 on final at Ramstein Air Base. (30 July 2019, Jan Zocher)

| Germany               |                      |                                      |                                |                  |                |                       | ovember 2019   |
|-----------------------|----------------------|--------------------------------------|--------------------------------|------------------|----------------|-----------------------|----------