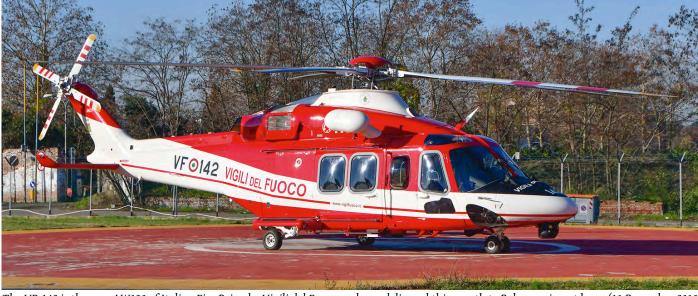

ov-    |
| ernment or   | the 15th of Nov  | vember 2019 an    | d will be based at |
| Luxembour    | g Findel Airport | . H145M LX-FAE    | 3 should has been  |
| delivered by | v now.           |                   |                    |

# **Montenegro**

# Vazduhoplovstvo Vojske Crne Gore (AF)

The Ministry of Defence announced that it intends to procure four Bell 505 Jet Ranger X for its armed forces. The Bell 505 should replace within the next five years the Gazelle helicopters that are now over 30 years old. The Bell 505 (F-HJRX) was demonstrated to Montenegrin delegations and the media on the Golubovci on 8 April 2019. If a contract is signed, it will not be the first Bell helicopters for Montenegro. In 2018 three Bell 412s were ordered and delivered within less than nine months.



The VF-142 is the new AW139 of Italian Fire Brigade, Vigili del Fuoco and was delivered this month to Bologna airport base. (11 December 2019 Lucio Alfieri)



A nice participant at the TLP19-4 at Albecete was the HH-139A MM81802/15-46 of 15° Stormo. (19 November 2019, Jose Damian Gonzalez)

# NATO

# NAEW&CF

The first two (out of four) RQ-4D Phoenix UAVs have arrived at NATO Alliance Ground Surveillance (AGS) Main Operating Base (MOB) Sigonella Airbase in Italy. The first aircraft arrived on 21 November 2019 and the second RPAV arrived on 19 December 2019.

The RQ-4D UAVs will be controlled from a ground station which is also located at NATO AGS MOB Sigonella.

#### **RQ-4D-40**

CSXAV-SA-0014 NATO AGS ex Northorp **AGS001?** Nov19 CSXAV-SA-00?? NATO AGS ex Northorp **AGS001?** Dec19 T