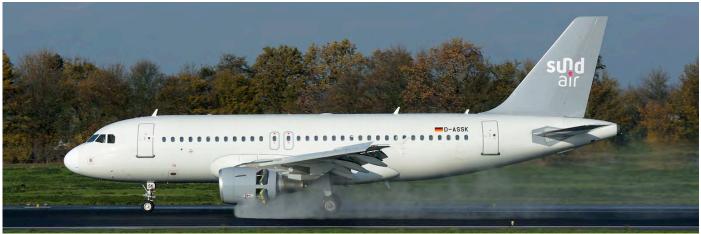

Delivered to easyJet in October 2004 as G-EZEU, acquired by Sky Airline in Chile as CC-AFX this Airbus A319 ended up with Sundair in September 2019 as D-ASSK. (Rotterdam - The Hague, 22 November 2019, Cor van Gent)