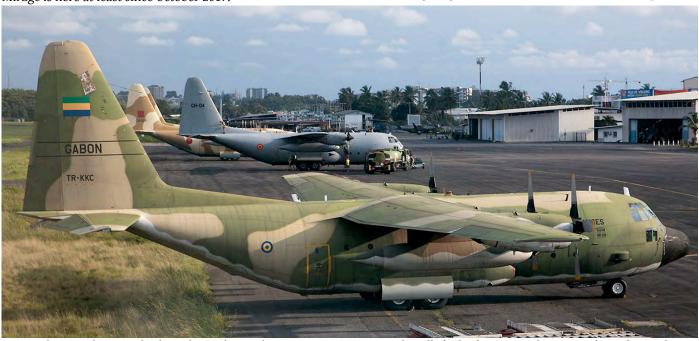

After fourteen years of service with China Airlines as B-18802 this Airbus A340 went to Victorville for storage. After three years it was sold to the Government of Swaziland and is operating since April 2018 as 3DC-SDF. (Denpasar, 19 October 2019, Pascal Simon)

Due to the new service to Martinique and Guadeloupe, Air Belgium has repainted Airbus A340 OO-ABB with dual titles. On the left side you see Martinique and on the right Guadeloupe. (Brussels South/Charleroi, 15 December 2019, Steven Picalausa)

The Air Belgium Airbus A340 OO-ABB is not the first aircraft which wears the dual titles Guadeloupe/Martinique. In the early nineties you could also find them on DC-10 F-GGMZ. (Brussels South Charleroi, 18 December 2019, Jochem Jottier)