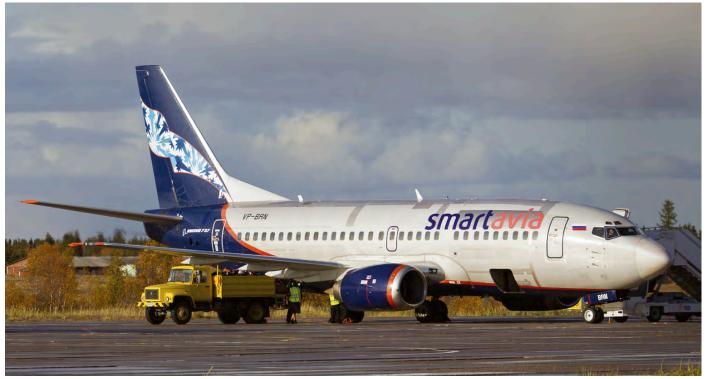

g this trip, and we were also invited to come back next summer, the An-2, DC-3 and even flying with the local Yak / Sukhoi stunt team is more or less already promised. We'll keep in touch with Borovayo Aerodrome.

| <b>Surgut International</b> |            | 19 September 2019 |
|-----------------------------|------------|-------------------|
| RA-42389                    | Yak-42D    | UTair Cargo       |
| VQ-BLM                      | ATR72-212A | UTair             |
| <b>Ufa International</b>    |            | 19 September 2019 |
| EI-FSF                      | A330-243   | I-Fly             |
| RA-89112                    | RRJ-95B    | Aeroflot          |
| VP-BHN                      | A321-231   | Nordwind Airlines |
| VP-BXO, VP-BYL              | B737-524   | UTair             |



SmartAvia is the new name of Nordavia. The rebranding was announced on 10 April 2019 and is expected to be completed by the end of 2019. Boeing 737-500 VP-BRN is one of the six Boeing 737-500 in Smartavia's fleet and wears the new titles. (Naryan-Mar, 20 September 2019, Andre Alders)



Yak-42D RA-42421 still sports the basic colours of one of its former operators Izhavia. Since August the aircraft is flying for UTAir. (Naryan-Mar, 20 September 2019, Andre Alders)

| VQ-BLJ | ATR72-212A | UTair |
|--------|------------|-------|
| VQ-BPO | B737-524   | UTair |

# Ufa-State Aviation Technical University 19 September 2019

B1rd MiG-19P pres.

Thursday morning 19 September we flew back to UFA with a UTair ATR72 (VQ-BLM). In the afternoon we visited the center of the city of Ufa. It is certai