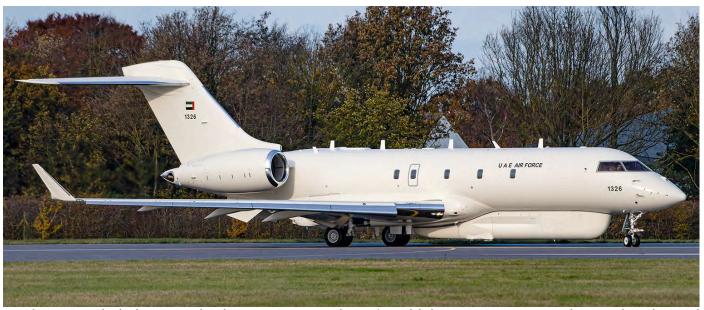

s notes on the AB206 program, more information has become available. Eight of the former Carabinieri machines are nearly completed. Of these, four are destined for the Army, two for the Prefectura Naval and two for the Gendarmería. The registrations for the latter two forces are in the "AE-T00x" format as they are handled under the army contract. The "T" stands for *transitorio* (temporary.)

On 25 June, the EMB312A were moved to III Brigada Aerea to be taken up by Grupo 3 de Ataque. The II Escuadron Operativo operates them now. After the IA-58 Pucara was withdrawn and the T-6s were replacing the Tucano, this is a logical



Becoming extremely rare to encounter, a couple of BAe748s is still used by South Korea for VIP duties with 296sq. (ADEX Seongnam AB, 18 october 2019, René Verschuur)



Seen departing Cambridge here is United Arab Emirates Air Force and Air Defence Global 6000 1326 construction number 9517. This is the second of these special missions aircraft operated by them, 1325 (9494) being the other one. (20 December 2019, Westleigh Bushell)

move. Because of this new role, light attack, the serial prefix was changed from 'E-' (ensenanza - training) to 'A-' as well.

### Fuerza Aérea Argentina (AF)

# Beech B45

E-092 i/a IPET 251 ex EAM **CG-268** nov19

C-130H

TC-66 o/h FAdeA since early 2018 nov19 This Herkybird has nearly finished its overhaul and appeared outside in the new grey livery.

#### EMB312A

| A-102 | G3A | ex E-102 EAM 312154                | oct19 |
|-------|-----|------------------------------------|-------|
| A-104 | G3A | ex E-104 EAM 312159