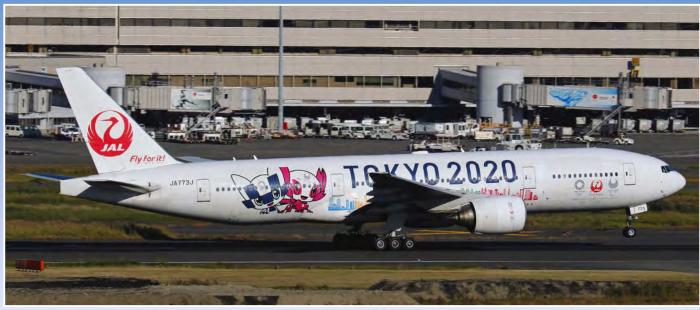

s, Mi-8MTShV RF-95588/221(y) was also noted at Novosibirsk. (Tolmachevo, 16 September 2019, Andre Alders)



Not seen that often at Novosibirsk/Tolmachevo are An-2's of the VKS Rossia, four of which turned up this day, including RF-90575/09(y). An overview of aircraft at Tolmachevo can be read in the triptease section inside.(Tolmachevo, 16 September 2019, Andre Alders)



The next Olympic and Paralympic Summer Games will be held in Tokyo, Japan. Due to this event, Japanese main carriers Japan Airlines and ANA have repainted some of their aircraft with Tokyo 2020 titles. All three aircraft on this page including this Boeing 767 JA601J were seen at Tokyo-Haneda on 6 November 2019 by René Verschuur.



ANA has painted Boeing 777 JA741A with some Japanese highlights and Olympic disciplines.



Japan Airlines is using the official mascots of the Olympic and Paralympic summer games named Miraitowa and Someity on Boeing 777 JA773J as well as on the above pictured Boeing 767.