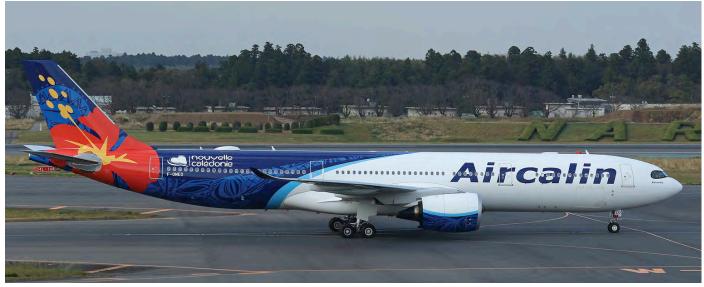

December.                                          |
|      | -251N | 9089         | SE-ROG  | SAS Scandinavian Airlines. Delivered on 29 November. Test registration was D-AUBS.                       |
|      | -251N | 9149         | 9K-CBC  | Jazeera Airways. Delivered on 30 November. Test registration was D-AXAQ.                                 |
|      | -251N | 9154         | VP-BRY  | Ural Airlines. Delivered on 24 December. Test registration was D-AXAW.                                   |
|      | -251N | 9171         | G-UZLJ  | easyJet. Delivered on 11 December. Test registration was D-AVVA.                                         |
|      |       |              |         |                                                                                                          |



Air Calédonie International, doing business as Air Calin or Aircalin, is the state-controlled national airline of the French Overseas Protectorate of New Caledonia. It provides scheduled services from Nouméa La Tontouta International Airport to destinations in Australia, Fiji, French Polynesia, Japan, New Zealand, Vanuatu, and Wallis and Futuna. It currently has a fleet of one Dash 6 Twin Otter, two Airbus A320s, one A330-200 and two brand new A330-900s Neo. F-ONEO is one of the two A330 neo aircraft and was delivered on 4 August 2019. (Tokyo-Narita, 9 November 2019 René Verschuur)

| 2019, Ren | é Verschuu   | r)             |                  |