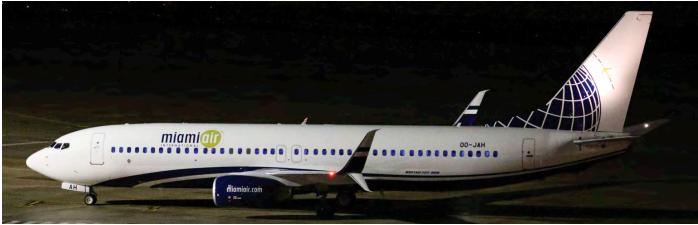

| 102sq<br>451 Esc    | arr                 |
|                 |                |                            |            | T.18-3/45-42<br>T-785 | Falcon 900B<br>Falcon 900EX | LTDB                | orr                 |
| 04 00 : ***     | 0.0004         |                            | ber 2019   | CS-DUA                | BAe125-750                  | NetJets Europe      | arr<br>dep          |
| 01.CS-LAU       | Ce680A         | NetJets Europe NJE         | 326L/387W  | 00-004                | PUC 150-100                 | meioeio Luiope      | uep                 |



In 2019 the European Aircraft Private Club became the first operator of the Pilatus PC-24 in Belgium. OO-MAP was delivered to the cooperative company in July of that year. (Antwerp, 14 November 2019, Walter Van Brempt)



This former TUI Boeing 737 was withdrawn from use mid October 2019 and repainted in the new Miami Air colours. It was ferried to the USA with its new registration N735MA on 23 November 2019. (Brussels, 4 November 2019, Paul Sanders)

| D-AGBH Falcon 7X VW Air Services D-CCGM EMB505 Rhein Mosel Flug D-CNUE Lj60 FAI Rent-A-Jet D-CTOR EMB505 Luxaviation Germany 08 LXG EC-NBN A330-243 Wamos Air JAF452 F-GZTA B737-33VQC ASL Airlines France dep JTI N930EN Global Express E Management OH-WII CL-604 Jetflite OM-BYC Fokker 100 Government of Slovakia 08. CS-DLK Falcon 2000EX NetJets Europe 09 NJE913N PH-BBJ Ce560XLS+ ASL 09. CS-DXM Ce560XLS NetJets Europe NJE694Y F-HOLY AW109SP Skycam hélicoptères | 2/452F<br>N9161<br>dep<br>dep                    |
|------------------------------------------------