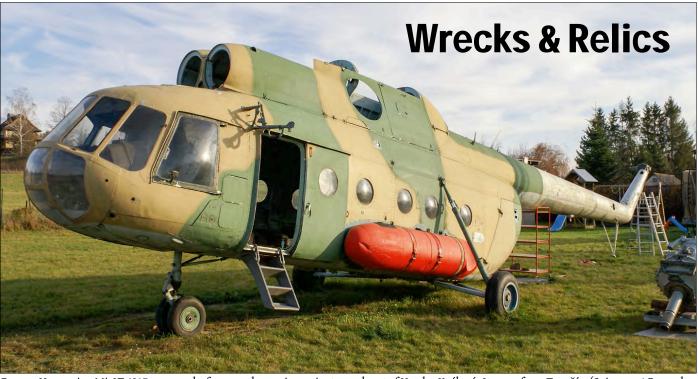

.                                             |
| PH-1250                               | Schleicher ASK-21                                                                          | 21058                                 | 06182                            | 15nov19                                  | To Germany.                                            |
| PH-1310                               | Schempp-Hirth Ventus bT                                                                    | 45                                    | 06577                            | 28nov19                                  | To Slovakia.                                           |

<u>Credits:</u> Inspectie Leefomgeving en Transport, airnieuws.nl, ballonregister.nl.



# https://www.scramble.nl/civil-database



Former Hungarian Mi-8T 6207 appeared a few months ago in a private yard east of Hradec Králové . It came from Trenčín. (Svinany , 1 December 2019, Vaclav Kudela).

# **Netherlands**

### **Barneveld**

A-301 Alouette 3 preserved **1301** dec19 Not mentioned before, but this Alouette left Gilze Rijen on 11 February to join the collection of Henk van Herten at Barneveld.

### Gilze Rijen

SH-14D 272 was noted road running out of the base on 3 December 2018. It is now preserved at Terry's Farm at Woodmancote in the UK.



SH-14D 272 at Woodmancote. (10 November 2019, Phil Adkin)

## Woensdrecht

| 595     | F-5B      | stored, ex Norway       | N9004   | nov19 |
|---------|-----------|-------------------------|---------|-------|
| J-232   | F-16A     | stored, tail from J-231 | 6D-21   | no