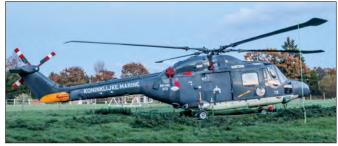

| 06577                            | 28nov19                                  | To Slovakia.                                           |

<u>Credits:</u> Inspectie Leefomgeving en Transport, airnieuws.nl, ballonregister.nl.



# https://www.scramble.nl/civil-database



Former Hungarian Mi-8T 6207 appeared a few months ago in a private yard east of Hradec Králové . It came from Trenčín. (Svinany , 1 December 2019, Vaclav Kudela).

# **Netherlands**

### **Barneveld**

A-301 Alouette 3 preserved **1301** dec19 Not mentioned before, but this Alouette left Gilze Rijen on 11 February to join the collection of Henk van Herten at Barneveld.

### Gilze Rijen

SH-14D 272 was noted road running out of the base on 3 December 2018. It is now preserved at Terry's Farm at Woodmancote in the UK.



SH-14D 272 at Woodmancote. (10 November 2019, Phil Adkin)

## Woensdrecht

| 595     | F-5B      | stored, ex Norway       | N9004   | nov19 |
|---------|-----------|-------------------------|---------|-------|
| J-232   | F-16A     | stored, tail from J-231 | 6D-21   | nov19 |
| J-249   | F-16A     | stored                  | 6D-38   | nov19 |
| N-226   | Hunter F6 | stored                  | 8858    | nov19 |
| (R-111) | L-21B     | PH-VCY, stored          | 18-3601 | nov19 |
| R-213   | L-21A     | PH-RED, wreck           | 18-568  | nov19 |
|         |           |                         |         |       |

These aircraft were with the Logistiek Centrum. The two Piper Super Cubs were involved in the fatal mid-air collision in June 2019.

# **Belgium**

#### Koksijde

In December the