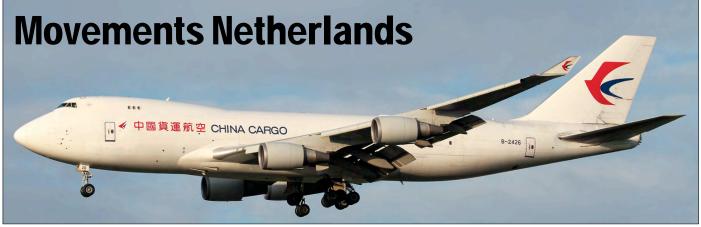

China Cargo Airlines has been operating this Boeing 747 since September 2007. B-2426 was repainted recently in these slightly whiter colours. (Amsterdam- Schiphol, 4 November 2019, Robert Eikelenboom)