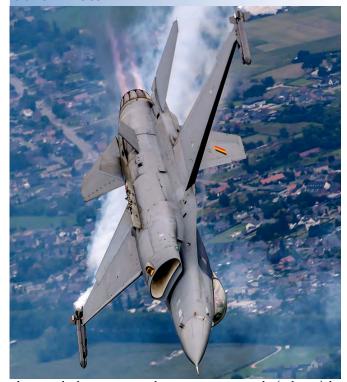

### **Cover Photo**

Photographed on 16 September 2019 near Sanicole (Belgium) by Patrick Vercauteren.