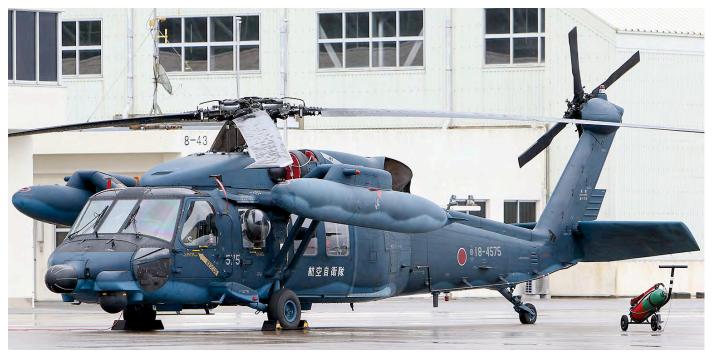

After fourteen years of service with China Airlines as B-18802 this Airbus A340 went to Victorville for storage. After three years it was sold to the Government of Swaziland and is operating since April 2018 as 3DC-SDF. (Denpasar, 19 October 2019, Pascal Simon)