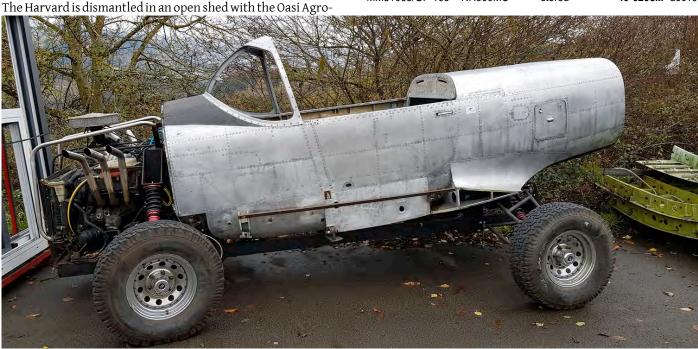

Franca (TA)

The AB212 at the 16 Stormo training area (N40.67544, E17.26584) has been reported several times in the past as MM81207. However a picture from December 2019 shows it as MM81150 (ex stored Grazzanise).

### Pratica de Mare (RM)

| MM81006/GF-82  | NH500MC | stored | 17-0266M dec19        |
|----------------|---------|--------|-----------------------|
| MM81015/GF-86  | NH500MC | stored | <b>21-0270M</b> dec19 |
| MM81050/GF-92  | NH500MC | stored | 27-0280M dec19        |
| MM81053/GF-95  | NH500MC | stored | <b>30-0283M</b> dec19 |
| MM81057/GF-99  | NH500MC | stored | <b>34-0287M</b> dec19 |
| MM81062/GF-104 | NH500MC | stored | 39-0292M dec19        |
| MM81063/GF-105 | NH500MC | stored | <b>40-0293M</b> dec19 |
|                |         |        |                       |



The Flugzeugmöbel company from Alsweiler, Germany, wanted to convert their Piaggio P149D JB+391 into an eye-catcher. They currently did that, but the result is probably not to every aviation enthusiast liking. (15 November 2019, Tim Jones)



Agusta A106 MM5001N/5-01 is preserved at Grottaglie. It is one of the two A106s tested by the Italian Navy since 1965. The project was cancelled by 1973 with no production aircraft being built. (2 December 2019, Phil Adkin)

| NH500MD          | stored                                                                                                                                                        | <b>103</b> dec19