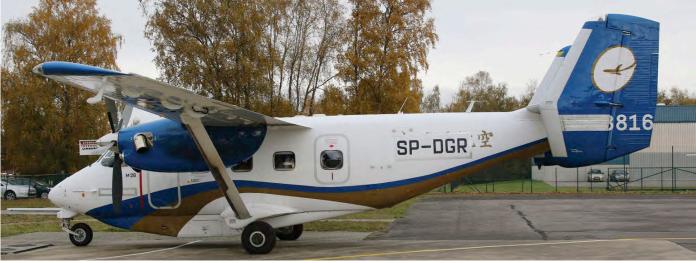

VP-CFE     | G650ER       | TAG Aviation Asia    | ,              |
| 22.PH-WTC  | Falcon 2000S | Cartier Europe       |                |
| 23. D-CXLS | Ce560XLS+    | Air Hamburg          | AHO369         |
| 24.OK-JFA  | Beech 400XT  | Time Air             | TIE843J        |
| 26. OK-JFA | Beech 400XT  | Time Air             | TIE846J        |
|            |              |                      |                |

On the 10th some Luxembourg diversions.

<u>Credits:</u> Luchtzak.be forum, flymst.nl forum, flightaware.com.

# **Ostend-Bruges**

|           |             |                 | November 2019 |
|-----------|-------------|-----------------|---------------|
| 01.EC-JIP | SA226TC     | Flightline      | dep FTL75H    |
| ER-JAI    | B747-412(F) | Aerotrans Cargo | dep ATG4462   |



Toon Cox was able to catch this M28 on camera while visiting Genk-Zwartberg airport on 14 November 2019. Polish registration SP-DGR is listed on a detachable panel. This aircraft was destined for Taiwanese Global Airlines as B-58816 but that deal fell through due to paperwork issues.

|                        | 01.000                 | 0                                |                        |
|------------------------|------------------------|----------------------------------|------------------------|
| M-CLAB                 | CL-300                 | Shamrock Trading                 | 14                     |
| M-GETS                 | PC-12/47E              | 3FS Aviation                     | 7\/D04                 |
| PH-PXA                 | EC135P2+               | Nationale Po