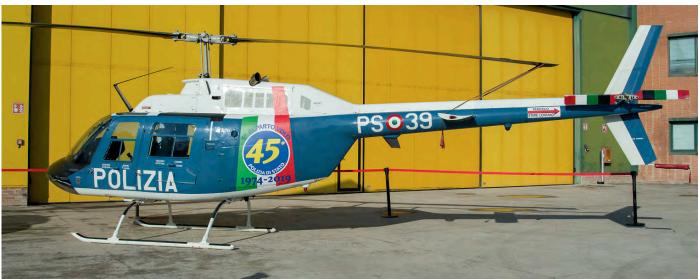

o are still operational will be operated by EEA00.054 Dunkerque until they run out of flying hours. ET02.064 will reform in a view years' time as an A400M unit at Orleans.

#### A400M

0095/F-RBAP ET01.061 ex Airbus **095** dec19 The aircraft was delivered on 4 December 2019. Next ones will be 0102/F-RBAQ, 0117/F-RBAR, 0124/F-RBAS, 0125/F-RBAT, 0132/F-RBAU, 0137/F-RBAV, 0146/F-RBAW, 0153/F-RBAX and 0154/F-RBAY.

### Beech 350ER/ALSR

1030/F-ZACH DGA-EV ex F-WTAP FL-1030 dec19

KC-130J

5890/61-PR on order **5890** dec19

The Hercules was seen with Lockheed at Marietta. Note that the French tankers are the short version aircraft, not the -30s.

# Mirage 2000D

130/7-GI

654/30-ID ECE01.030 ex 3-ID **528** nov19 **MQ-9A**602/709-EK ED01.033 f/n apr19 **Rafale C** 

ex 4-GI

nov19

EC01.007



The Agusta-Bell 206 PS-39 of the Italian Police wears special colour scheme for the 45th anniversary of  $3\hat{A}^{\circ}$  Reparto Volo Polizia based at Bologna Borgo Panigale. (10 December 2019, Lucio Alfieri)



A very special movement for Luga airport (Malta) on 20 December 2019, highlight of the year hands down. French Air Force C-160G 'Gabriel' serial F216, departing Malta this afternoon following a quick tech stop after performing a mission. F216, is one of only two C-160Gs in the world and form part of Escadron Electronique Aéroporté 00.054 Dunkerque based at Evreux/Fauville which are used for Signals Intelligence gathering (SIGINT) missions. (Shaun Psaila)

### Armée de Terre (AR)

| Aimee ac ic                             | iic (miy   |                       |