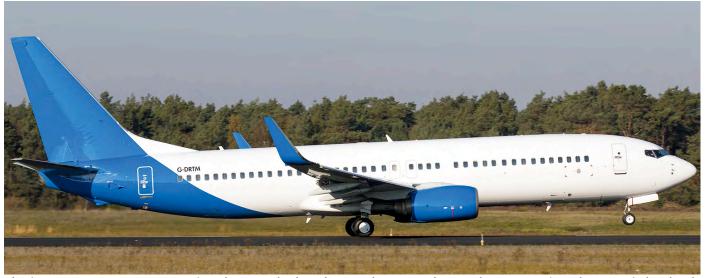

Due to the new service to Martinique and Guadeloupe, Air Belgium has repainted Airbus A340 OO-ABB with dual titles. On the left side you see Martinique and on the right Guadeloupe. (Brussels South/Charleroi, 15 December 2019, Steven Picalausa)