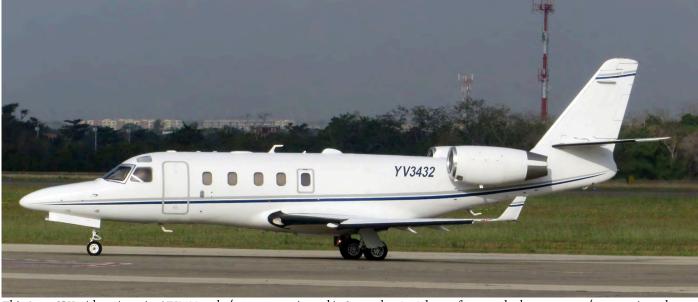

24          | 160        | HB-VZI          | Registered to Pilatus Flugzeugwerke in October. Later that month reregistered as:                   |
|          | PC-24          | 160        | N281EB          | for Pilatus Business Aircraft Inc.                                                                  |
|          | PC-24          | 161        | HB-VZJ          | Registered to Pilatus Flugzeugwerke in October. Later that month reregistered as:                   |
|          | PC-24          | 161        | D-CVAB          | for a yet unknown operator in Germany.                                                              |
| Paythoon | 300            | DR-225     | T7-LITQ         | Ev IIP-IISA of Rusiness Aviation Centre, ISC, sold to ICS Aero SM SPI                               |



Ex UR-USA of Business Aviation Centre JSC, sold to ICS Aero SM SRL.

This Astra SPX with registration YV3432 and c/n 117 was registered in September 2018, but unfortunately the new owner/operator is not known yet. Any help or additional information concerning this aircraft would be much appreciated. This picture was taken at Barranquilla-Ernesto Cortissoz Airport in Colombia. (Fred Streep, 19 December 2019)

| <b>Bizpro</b> | ps                     |                    |                  |                                                                                                                             |
|---------------|------------------------|--------------------|------------------|-----------------------------------------------------------------------------------------------