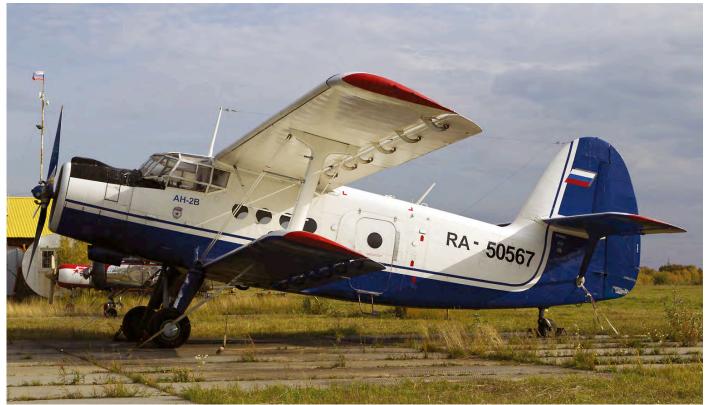

After fourteen years of service with China Airlines as B-18802 this Airbus A340 went to Victorville for storage. After three years it was sold to the Government of Swaziland and is operating since April 2018 as 3DC-SDF. (Denpasar, 19 October 2019, Pascal Simon)