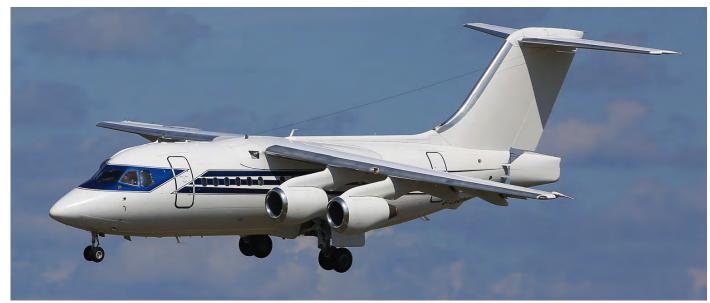

|    | PH-F13   | Ceozo          | Jenvenienands      | dep                |
|----|----------|----------------|--------------------|--------------------|
|    | PH-FIS   | Ce525          | JetNetherlands     | 12                 |
|    | PH-RIS   | EC130B4        | KNSF Flight Servi  | ices               |
| )6 | .4L-TGU  | ERJ190AR       | Georgian Airways   | 09 TGZ2771/2       |
|    | CS-PHA   | EMB505         | NetJets Europe     | NJE436R/851K       |
|    | OO-PRM   | Ce510          | Air Service Liege  | 1102 1001 000 111  |
|    | OO-PRM   | Ce510          | Air Service Liege  | 09                 |
|    |          |                |                    |                    |
|    | OY-INV   | CL-604         | Flex Flight        | 08 FXT606/7        |
|    | PH-FJK   | Ce525B         | JetNetherlands     |                    |
|    | T7-MVA   | G450           | Global Aircraft Co |                    |
| 7  | .D-CSOS  | Lj45           | Jetcall            | JCL1               |
|    | D-IBWA   | Ce525          | Schuite & Schuite  | Druckfarben 16     |
|    | OO-ACO   | Ce510          | Air Service Liège  |                    |
|    | PH-TCN   | P180           | JetNetherlands     | 08                 |
|    | PH-UDB   | DA62           | SIM International  | 15                 |
| ۱A | .B-95959 | Global XRS     | Ruentex Group      | 10                 |
| ,0 | CS-DQA   | Ce560XLS       | NetJets Europe     | 09 NJE6JH/9LH      |
|    | CS-LAU   | Ce680A         | NetJets Europe     | 09 NJE957M/127L    |
|    |          |                | iversers Europe    | 09 NJE93/W/12/L    |
|    | D-ILGA   | PA-31T         | CMI/ Consulting    | 44                 |
|    | M-GMKM   | Falcon 7X      | GMK Consulting     | 11                 |
|    | PH-PKF   | Falcon 2000LXS |                    | 19                 |
| 9  | .CS-CHG  | CL-350         | NetJets Europe     | 10 NJE067M/885A    |
|    | CS-DXP   | Ce560XLS       | NetJets Europe     | 10 NJE8YR/373F     |
|    | CS-DXQ   | Ce560XLS       | NetJets Europe     | 14 NJE521T/605R    |
|    | D-AILP   | A319-114       | Lufthansa          | div DLH2308/9949   |
|    | D-GEWF   | DA42           | We-Fly             | 12                 |
|    | D-GVCC   | DA42           | CAE Brussels       | 2x                 |
|    | OK-MPM   | PA-42-720      | Air Bohemia        | BOH622/3           |
|    | PH-TCN   | P180           | JetNetherlands     | 12                 |
| ٥  | .CS-DPA  | BAe125-900XP   | Madjet             | MJT1N              |
| 0  | LX-EAA   | Lj45           |                    | mbulance LRQ472    |
|    | N2E      | G650ER         | Snap               | inibulance Live-12 |
|    |          |                |                    |                    |
|    | OH-TRG   | PC-12/47E      | Hendell Aviation   | 44                 |
|    | OO-ACO   | Ce510          | Air Service Liège  | 11                 |
| 1. | D-AJET   | ERJ650         | Air Hamburg        | 12 AHO750B         |
|    | G-ISLN   | ATR72-212A     | Blue Islands       | f/v BCI862/3       |
|    | OO-ACO   | Ce510          | Air Service Liège  | 15                 |
|    | PH-LAU   | Falcon 900EX   | Exxaero            | XRO486             |
|    | PH-VBG   | Falcon 2000EX  | JetNetherlands     | 22                 |
|    | VQ-BBS   | BAe125-750     | Sirius-Aero        | CIG1821/2          |
| 2  | ZE707    | BAe146 CC2     | 32(TR)sq           | RRR1912            |
| _  | CS-DUB   | BAe125-750     | NetJets Europe     | 13 NJE4AL          |
|    | CS-DXO   | Ce560XLS       | NetJets Europe     | NJE647H/990U       |
|    | CS-LTC   | Ce680A         | NetJets Europe     | NJE4XQ/960C        |
|    |          |                |                    |                    |
|    | CS-LTG   | Ce680A         | NetJets Europe     | 13 NJE277T/925D    |
|    | D-CGGG   | Lj31A          | Jetcall            | JCL3               |
|    | D-CHRA   | Ce525C         | E-Aviation         | EFD4A              |
|    | LY-NVW   | A320-232       | SunExpress         | SXS5340/1          |
|    | OE-FRM   | Ce510          | GlobeAir           | 13 GAC185C/074D    |
|    |          |                |                    |                    |