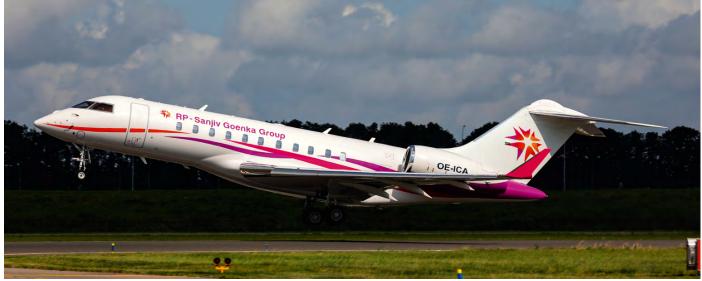

| LX-VMF    | Ce560XL      | Luxaviation dep LXA15P             | D-AZUR    | ERJ135BJ       | Air Hamburg AHO875U/007M           |
|-----------|--------------|------------------------------------|-----------|----------------|------------------------------------|
| OE-FFB    | Ce510        | GlobeAir 09 GAC529Y/Z              | D-BFIL    | EMB545         | Atlas Air Service 12 ATL8F         |
| OE-ICA    | Global 5000  | Avcon Jet dep AOJ99A               | D-CAWK    | Ce680          | Aerowest 12                        |
| XA-ASI    | G-IV         | Antair                             | D-CGGG    | Lj31A          | Jetcall JCL3                       |
| YR-FKB    | Fokker 100   | Carpatair KRP4029/3064             | EJ-SAID   | Global 5000    | Gain Jet Ireland GJI68X            |
| 08.9H-PGS | A340-642X    | Maleth-Aero (a/w) TFL095P/187      | G-CKWP    | B787-9         | Norwegian f/v NAX7700/1            |
| 9V-SMV    | A350-941     | Singapore Airlines f/v SIA324/3    | G-SMSM    | Falcon 2000LX  | London Exec. Aviation LNX55SM      |
| D-ASSY    | Falcon 7X    | Adolf Würth f/v                    | LX-VMF    | Ce560XL        | Luxaviation 12 LXA15P              |
| HB-IGV    | Falcon 50EX  | VF International 19                | N115MH    | Global 6000    | ACP Jet Charters f/v 13 RKS69      |
| M-OBIL    | Ce525C       | Ulla Popken Fashion                | N515TJ    | Beech 400A     | Blackburn Int'l 27                 |
| N718MM    | Falcon 900EX | Exec. Jet Man'mnt f/v 09 EJM718    | OO-JWB    | PC-12/47E      | Nextgen Partners                   |
| P4-BDL    | B787-8       | Global Jet Luxembourg (a/w) dep    | VP-BTC    | A320-214       | Aeroflot f/v AFL2694/5             |
| VQ-BGA    | G450         | ExecuJet Middle East 12 IJM092     | 12.4X-ECA | B777-258ER     | EI AI ELY337/8                     |
| XA-ASI    | G-IV         | Antair 12 13 MOS2                  | 9H-VJQ    | Global 6000    | VistaJet Malta VJT801              |
|           |              |                                    |           |                |                                    |
| 09.4X-EDE | B787-9       |                                    | D-BEEP    | Ce750          | Air X Executive 14 AXG1215/1312    |
| 9H-PGS    | A340-642X    | Maleth-Aero (a/w) TFL186/7         | D-CGRC    | Lj35A          | Jet Executive 13 JEI313/323        |
| 9H-VJG    | Global 6000  | VistaJet Malta 10 VJT796           | D-CSCE    | EMB505         | Luxaviation Germany 13 LXG55CE     |
| CS-TVF    | A320-251N    | TAP Air Portugal f/v TAP672/1      | ER-ECD    | ERJ190LR       | Air Moldova f/v AZI121P/120        |
| D-AERO    | ERJ135BJ     | Air Hamburg AHO592B/570C           | F-HVBL    | Falcon 7X      | Fleet Management Services 13       |
| D-BEEP    | Ce750        | Air X Executive 10 AXG927/1026     | LX-LOE    | Hawker 4000    | Flying Group Luxembourg 13         |
| D-IAAB    | EMB500       | Arcus Air AZE19AW/11AW             | M-OBIL    | Ce525C         | Ulla Popken Fashion                |
| EC-NFI    | A320-271N    | Vueling f/v VLG8306/5              | N616CM    | TBM-850        | Kilo Aviation 13                   |
| G-CKWS    | B787-9       | Norwegian f/v NAX7700/1            | N877H     | CL-604         | Jet-A 18                           |
| G-RANE    | CL-605       | Saxonair SXN65C                    | OE-HRS    | CL-350         | Avcon Jet 14 AOJ78R                |
| LX-FPF    | Ce525B       | Flying Group Lux. FYL12F           | OK-BII    | Beech 400A     | JetBee Czech JBC262A/B             |
| LZ-ADV    | MD-82        | ALK Airlines / Air Luba LZB461/2   | SX-MAH    | B737-405       | Air Mediterranean IBK3540/1        |
| M-SPEC    | Beech 350    | Specsavers Aviation SSZ9A/B        | VP-CZL    | Global 6000    | TAG Aviation Asia 13 TBJ67         |
| N173NY    | G550         | Clay Lacy Aviation 10              | XA-ADH    | B787-9         | AeroMéxico div AMX003              |
| N757AN    | B777-223ER   | American Airlines f/v AAL220/1     | 13.ZE707  | BAe146 C3      | 32(TR)sq RRR1912                   |
| N907WT    | Ce560XL      | OTS Aircraft Holdings f/v 11       | 9H-JLK    | Falcon 7X      | TAG Aviation Malta 15 TEU11        |
| OE-GBD    | IAI1125SPX   | Tyrol Air Ambulance 10 TYW432/1    | B-16732   | B777-36NER     | EVA Air f/v EVA075/6               |
| OO-DOB    | Falcon 900LX | Flying Service FYG62B/63B          | D-AJOY    | CL-850         | Air X Executive Jets 14 AXG1306/11 |
| OO-GEE    | PC-12/47E    | Blue Sky Aviation                  | D-CHLR    | EMB505         | Atlas Air Service 14 ATL9K         |
| OY-RUT    | MD-82        | Danish Air Tr. TFL092P/619/20/093P | D-IAAR    | EMB500         | Arcus Air 14 AZE31UZ/29QZ          |
| YR-FKB    | Fokker 100   | Carpatair KRP3065/4065             | LX-VMF    | Ce560XL        | Luxaviation 14 LXA15P              |
| 10.ZM333  | Phenom 100   | 45sq f/v 12 RRR7270                | LZ-ADV    | MD-82          | ALK Airlines/Air Luba LZB461/2     |
| ZM335     | Phenom 100   | 45sq f/v 12 RRR7271                | M-INER    | Global 6000    | ICC Aviation                       |
| D-ACJJ    | ERJ190LR     | WDL Aviation EZY8879/82            | OH-LTN    | A330-302       | Finnair FIN1305/6                  |
| D-CHDJ    | Ce560XLS     | Excellent Air 11 ECA62D            | SX-MAH    | B737-405       | Air Mediterranean IBK3540/1        |
| D-CRON    | Ce560XLS     | Silver Cloud Air SCR762            | 14.4X-ECA | B777-258ER     | EI AI ELY337/8                     |
| D-IGWT    | Ce525A       | Sylt Air 11 AWU710G/711G           | 9H-VCD    | CL-350         | VistaJet Malta VJT467              |
| G-JAGA    | EMB505       | London Exec Aviation LNX62JG       | CS-TFO    | Lj40           | Omni OAV303                        |
| G-SUGR    | ERJ135BJ     | Air Charter Scotland EDC793        | D-ACJJ    | ERJ190LR       | WDL Aviation EZY8869/70            |
| LN-STB    | CL-350       | Sundt Air MDT5                     | D-AXTM    | Global Express | FAI rent-a-jet 17 IFA647           |
| N29DE     | Cirrus SF50  | Deny Airlines dep                  | D-CAPO    | Lj35A          | Jet Executive JEI434               |
| N35GR     | G550         | Clay Lacy Aviation f/v 11          | D-CSCE    | EMB505         | Luxaviation Germany LXG55CE        |
| OE-HRS    | CL-350       | Avcon Jet 12 AOJ78R                | D-CSOS    | Lj45           | Jetcall JCL1                       |
| OE-IKT    | ERJ135BJ     | IJM 11 IJM038                      | D-IGWT    | Ce525A         | Sylt Air 15 AWU714G/715G           |
| OO-CEJ    | Ce525        | Air Service Liège                  | ER-ECD    | ERJ190LR       | Air Moldova AZI120P/121            |
| OY-JJK    | Hawker 4000  | Sun-Air 11 SUS597                  | M-IFFY    | Ce510          | Xead Aviation                      |
| YU-SPC    | Ce560XLS+    | Prince Aviation PNC7PC             | OE-IEN    | Falcon 2000EX  | Global Jet Austria GLJ93EN         |
|           |              |                                    |           |                |                                    |
| 11.9H-VJP | Global 6000  | VistaJet Malta 12 VJT895           | OE-FIT    | Ce510          |                                    |
| D-AMGL    | BAe146-200A  | WDL Aviation 12 BEE1377/8980       | OO-XLS    | Ce560XLS+      | Air Service Liège 15               |