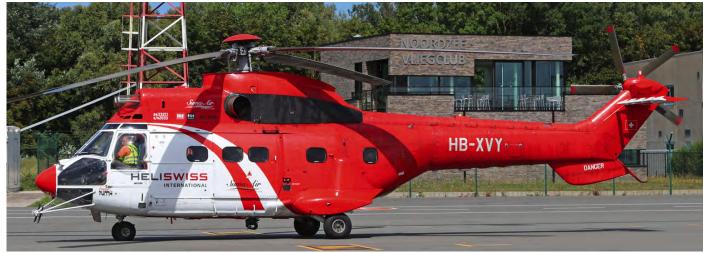

Oshkosh 2019 Centrum Leteckého Výcviku

What more reasons does one need to pay a visit to the yearly F-air airshow at Rio Negro. Kfir COA FAC3058 from ESCOM 111 is showing its capabilities (Rio Negro, 11 July 2019, Raymond van Dijkhuizen)