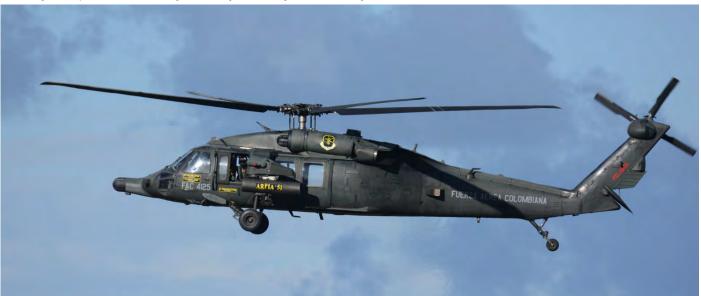

During the F-Air also a lot Air Force Black Hawks were present, including this AH-60L Arpia IV FAC-4125 (Rio Negro, 11 July 2019, Raymond van Dijkhuizen)

During Independence Day this Colombian Policia UH-1H-II was noted at Carrera 60/Calle 42. The serial PNC-0742 of this UH-1 is stencilled just in front of the engine inlet (20 July 2019, Raymond van Dijkhuizen)