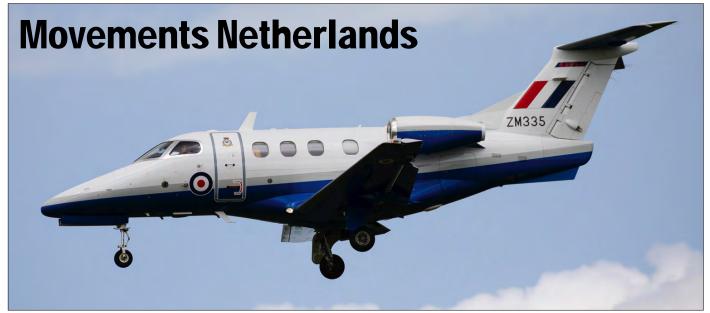

The first RAF EMB500 arrived at Cranwell in July 2017. Student training began in 2018. Phenom 100 ZM335 is active with 45 Squadron, operating under the command of No. 3 Flying Training School, and based at Cranwell. (Amsterdam- Schiphol, 10 August 2019, Manolito Jaarsma)