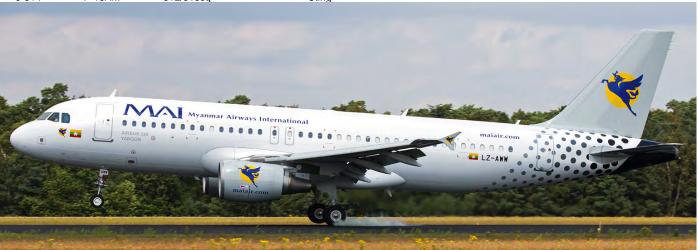

| Heli Holland Holding |            |
| 04.2-ZEUZ | Beech C90A | Zeusch aviation      |            |
| 05. D-666 | CH-47D     | 298sq                | VIKING3    |
| PH-DTS    | DA42       | Wings over Holland   |            |
| 07.PH-PXY | AW139      | Nationale Politie    | ZXP25      |
| 09.D-HOPP | Bel 206A   | Rotorflug            |            |
| PH-CGC    | Do228-212  | Kustwacht            | NCG01      |
| 12.PH-PXE | EC135P2+   | Nationale Politie    | ZXP05      |
| PH-WRW    | EC120B     | Heli Holland Holding |            |
| 13.PH-PXY | AW139      | Nationale Politie    | NCG04      |
| 14.PH-TAK | DA42       | Happy Landings       |            |
| 16.00-NLT | PC-12/47E  | Aerocon              |            |
| 19. D-663 | CH-47D     | 298sa                | GRIZZI Y01 |



This former Air Berlin Airbus served with Aigle Azur until the aircraft was flown to Woensdrecht early May 2019. When the airline filed for bankruptcy the aircraft owner DAE Capital registered the aircraft LZ-AWW. The A320 was caught on camera while performing a local test flight before being delivered to its new operator Myanmar Airways. (Woensdrecht, 7 August 2019, Johan Havelaar)

| 09.HZ-A3    | A320-214     | Alpha Star        | dep             | OE-XXV     | R44            | Heli & Co                  |          |
|-------------|--------------|-------------------|-----------------|------------|----------------|----------------------------|----------|
| 13.H46      | A109BA       | 17sq/1w           | *BAF317         | PH-MBO     | DA62           | M. Boers                   |