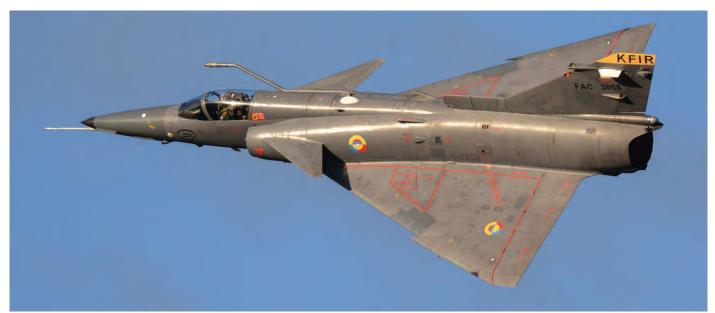

Oshkosh 2019 Centrum Leteckého Výcviku

What more reasons does one need to pay a visit to the yearly F-air airshow at Rio Negro. Kfir COA FAC3058 from ESCOM 111 is showing its capabilities (Rio Negro, 11 July 2019, Raymond van Dijkhuizen)