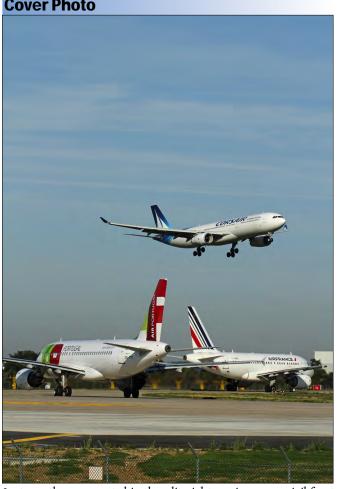

# **Cover Photo**

Last month we requested in the editorial to recieve more civil front cover photos and this month we can publish such a photo sent to us by Rene Verschuur. The picture was taken on 24 August 2019 at Paris-Orly and shows a couple of airliners which can regularly be seen at this airport. Such a photo could also be needed for our new SWAF - Scramble World Airline Fleets 2020 publication and therefore we would like to extend our request. The winner of the front cover photo of the SWAF 2020 will receive a free copy.