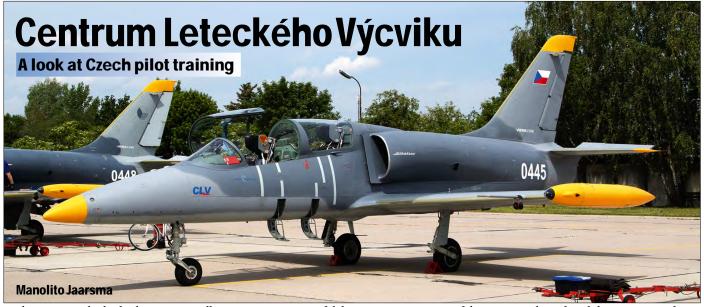

### **Editorial**

Welcome to issue 485. Unlike the previous two issues today was a rainy day so time was spent putting this magazine together.

In addition to all the usual sections we have two articles. First we have a large overview of the 50th anniversary of the Air-Venture at Oshkosh Wittman airfield and the second article covers LOM Praha, a civilian company and fully owned by the Czech Republic's Ministry of Defence. The article highlights its flight training unit called Centrum Leteckého Výcviku. All in all this has resulted in 104 pure aviation reading pleasure. Warbirds is the only regular section missing this month.