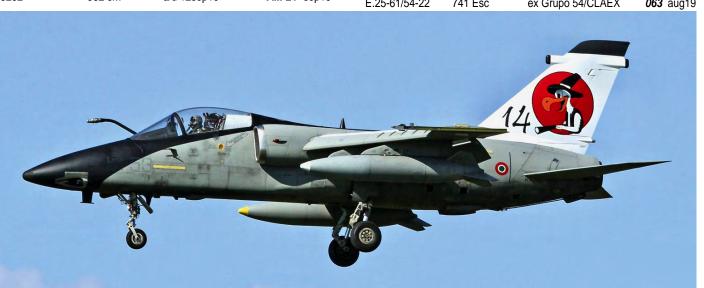

Oshkosh 2019 Centrum Leteckého Výcviku

What more reasons does one need to pay a visit to the yearly F-air airshow at Rio Negro. Kfir COA FAC3058 from ESCOM 111 is showing its capabilities (Rio Negro, 11 July 2019, Raymond van Dijkhuizen)