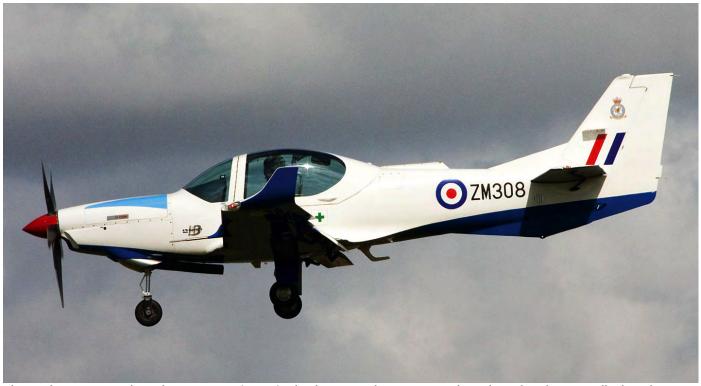

The first RAF EMB500 arrived at Cranwell in July 2017. Student training began in 2018. Phenom 100 ZM335 is active with 45 Squadron, operating under the command of No. 3 Flying Training School, and based at Cranwell. (Amsterdam- Schiphol, 10 August 2019, Manolito Jaarsma)