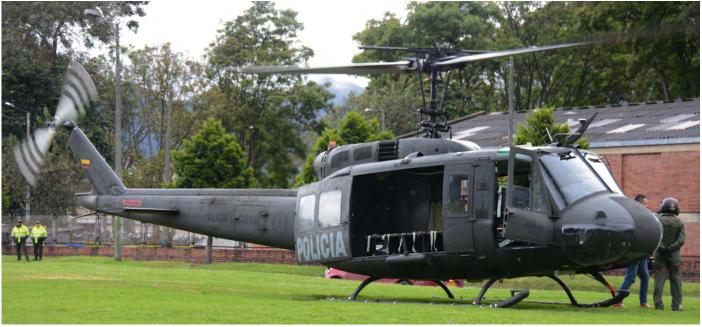

During the F-Air also a lot Air Force Black Hawks were present, including this AH-60L Arpia IV FAC-4125 (Rio Negro, 11 July 2019, Raymond van Dijkhuizen)

During Independence Day this Colombian Policia UH-1H-II was noted at Carrera 60/Calle 42. The serial PNC-0742 of this UH-1 is stencilled just in front of the engine inlet (20 July 2019, Raymond van Dijkhuizen)