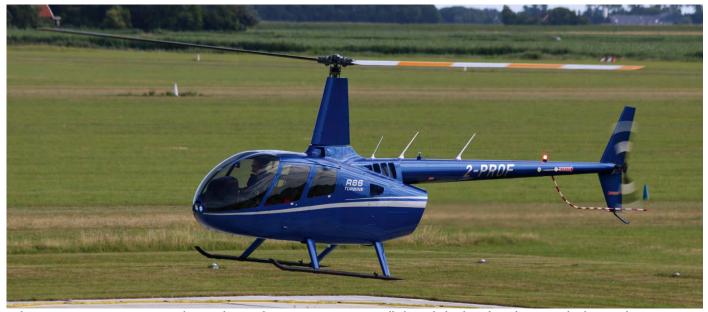

| Hanno Wesdorp                         |        | PH-MDG                   | Ce680+        | Exxaero                                        | XRO178            |
| PH-TWN                | P2006T              | Zelf Vliegen                          |        | 19.00-SFY                | A330-223      | Brussels Airlines                              | arr BEL9901       |
| PH-VCC                | DA62                | Cav-Okay                              |        | 29.CS-DXS                | Ce560XLS      | NetJets Europe N.                              | JE933L/454C       |
|                       |                     |                                       |        |                          |               |                                                |                   |



Robinson R66 2-PROF was registered in April 2019. The owner is a company called HT Flight. (Texel, 9 July 2019, Mike de Bruijn)

The helicopter on the 6th landed near the former terminal. On the 19th an Airbus previously operated by Brussels Airlines arrived for disposal by AELS.

Credit: EHTW spotters.

# Flamingo (Bonaire, Dutch Caribbean)

|            |             | Aug                      | ust 2019 |
|------------|-------------|--------------------------|----------|
| 01.N31ZV   | Lj31A       | EZAir International      | 31       |
| N901AM     | PA-31       |                          | 07       |
| PH-CGB     | DHC-8-106   | Caribbean Coast Guard    |          |
| 02.HI1052  | ERJ145ER    | Sky High Aviation        |          |
| 03.HK-4973 | EMB120RT    | SARPA