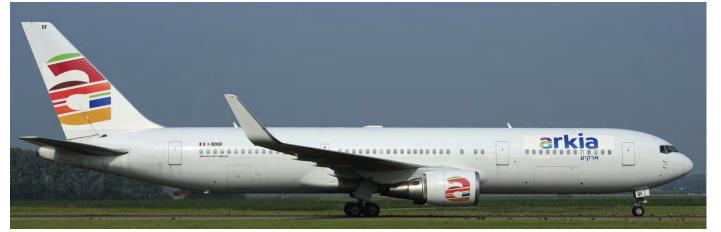

Previously with KLM this Boeing 767 was acquired by NEOS in April 2006. It was registered as EI-DOF but this was changed to I-NDOF in December 2010. Since January 2019 the aircraft has been leased to Arkia, replacing Boeing 767 I-NDDL (which was acquired by Atlas Air as N663GT). (Amsterdam- Schiphol, 28 August 2019, Robert Eikelenboom)