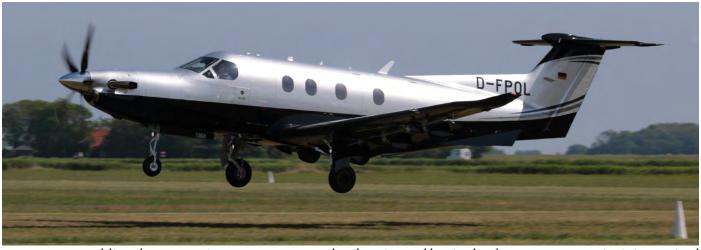

q             | tst Grizzly92   | PH-CGC     | Do228-212      | Kustwacht                  | NCG01    |
| 30.D-101    | CH-47D       | 298sq             | tst Grizzly92   | 30.PH-CGC  | Do228-212      | Kustwacht                  | NCG01    |
| J-144       | F-16AM       | 322sq             | *Killer01       |            |                | J                          | uly 2019 |
| V-11        | G-IV         | 334sq             | *NAF61          | 01.H27     | A109BA         | 17sq/1w                    | BAF317   |
| HZ-A11      | ATR72-212A   | Alpha Star        | tst             | 03.PH-RLA  | Saab 91D       | Stichting Levende Oude Lu  |          |
|             |              |                   |                 |            |                |                            |          |



PC-12 HB-FRY was delivered to Germany in May 2019 as D-FPOL. The Pilatus is owned by Diepol GmbH a company operating in international transport logistics sector. (Texel, 1 June 2019, Mike de Bruijn)

| er untelper e regieer |                     | , 1 ) ((1) (201) , 1/11/10 (10 2) (11 | ,,     |                          |               |                                                |                   |
|-----------------------|---------------------|---------------------------------------|--------|--------------------------|---------------|------------------------------------------------|-------------------|
| 04.N13FY<br>07.2-ZEUZ | AT-6A<br>Beech C90A | Hanno Wesdorp<br>Zeusch aviation      |        | 22. PH-PXY<br>23. I-MAKE | AW139<br>H145 | Nationale Politie<br>Wiking Helikopter S