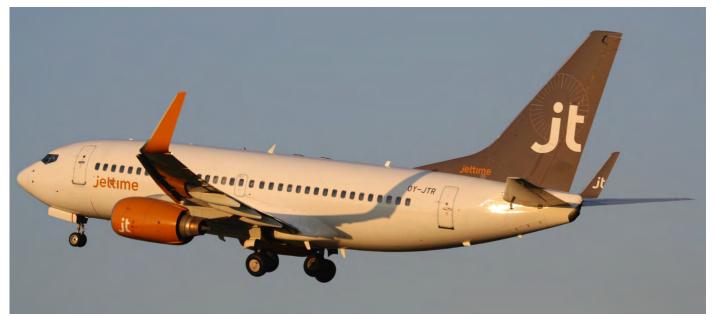

After spending eight years in India this Boeing 737 entered European airspace when it was leased to Sterling European. Via Moskovia Airlines it ended up in Canada with Enerjet in June 2014. Since May 2016 the aircraft has been in service with Jet Time as OY-JTR. (Amsterdam- Schiphol, 25 August 2019, Maurits Niemeijer)