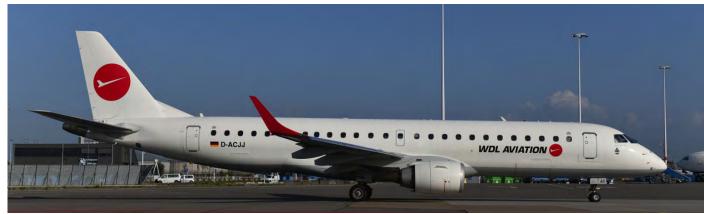

D-ACJJ "Klara" is one of four Embraer 190 aircraft replacing the BAe146 in the WDL Aviation fleet. From 1 till 25 August the aircraft operated for easyJet. (Amsterdam- Schiphol, 21 August 2019, Ton Jochems)