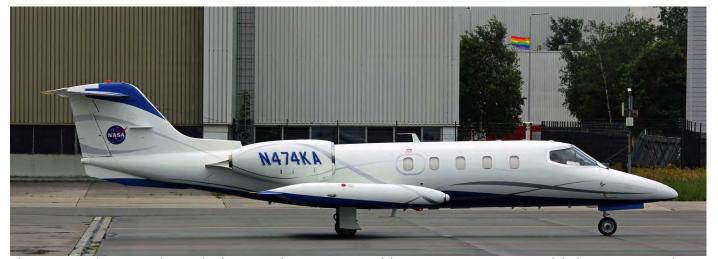

This Learjet 35A first appeared in our database in April 1978 as TR-LYC. Kolob Canyons Air Services regsitered the bizjet N474KA in February 2015. Ownership changed to a company called Ice9 Lear35 LLC in June 2017 but the aircraft is being operated by a company called SPEC. SPEC was incorporated in 1979 and was originally a consulting company owned by Dr. Paul Lawson. NASA is one of the customers the company is working with. (Amsterdam- Schiphol, 2 August 2019, Pino Tome)