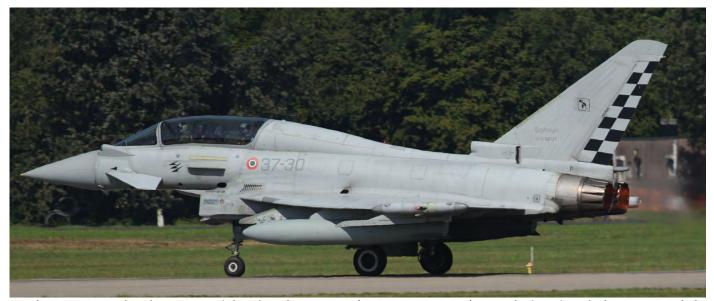

AS532U2     | 300sq        | *NAF454-formation |
| S- <u>454</u>    | AS532U2     | 300sq        | *NAF454-formation |
| 20.MM55131       | TF-2000A    | 18°Gr/73°St  | 22 IAM3718        |
| MM7329           | F-2000A     | 18Gr/73St    | 22 IAM3701        |
| 84-0085          | C-21A       | 76th AS      | Falcon22          |
| 22.Q-16          | AH-64DN     | 301sq        | *Redskin13        |
| Q-18             | AH-64DN     | 301sq        | *Redskin14        |
| 29.J-065         | F-16BM      | 322sq        | Killer4/Mofo01    |
| 30.Q- <u>16</u>  | AH-64DN     | 301sq        | *Redskin13        |
|                  |             |              |                   |

The August movements list of Volkel includes some nice foreign visitors. Two of four French Alpha Jets visiting Leeu-



Seen here is a Trapani-based twoseat Eurofighter from the 37° Stormo/18° Gruppo. MM55131/37-30 is the first of two duals operating with the 18 Gruppo. The unit can be recognised by the three stripes underneath the cockpit, the tail logo and tone down checkerboard. (Volkel, 22 August 2019, Jeroen Jonkers)

warden dropped in at Volkel prior to their nightstop. Next are two Trapani-based Eurofighters from the 37° Stormo/18° Gruppo, staying three days in order to train with local F-16s. Prior to the Italian arrival a USAFE C-21A visited for about an hour. This type is not as commonly seen as two or three years ago however this classic Learjet model still soldiers on. On the local side J-003 arrived back from Portugal after some TLC and fresh repainting, a neighbouring KDC-10 made a training