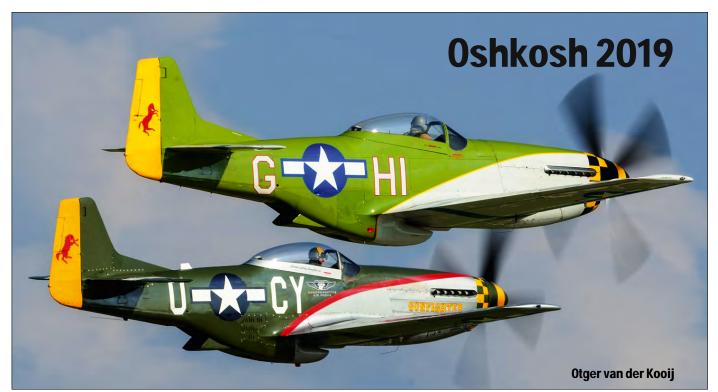

|
| Zlin 1420 | C-AF              |           |                       |
| 0551      | 0551              | may19     |                       |
| 0556      | 0556              | jun19     |                       |
| 0557      | 0557              | jun19     |                       |
| 0558      | 0558              | jun19     |                       |
| 0559      | 0559              | jun19     |                       |
| 0566      | 0566              | jun19     |                       |
| 0567      | 0567              | jun19     |                       |
| 0568      | 0568              | jun19     |                       |
| OK-PNE    | 0401              | jun19     |                       |
|           |                   |           |                       |

new camo



This year some twenty Mustangs attended to Oshkosh AirVenture. They include P-51Ds N5428Y/44-73264/CY-U and N6306T/44-74878/HI-G. The later served with Canada as Mustang IV 9259 for some ten years after the war, before being sold on the civil market in the USA. (Michel van de Mheen)

In 2019 was the 50 anniversary of the AirVenture at Oshkosh Wittman airfield held between 22 and 28 July. Oshkosh is not your regular airshow as most people will already know. It is the Experimental Aircraft Association fly-in convention. The program, which is handed out at the entrance, is not the flying display schedule, but the convention's 32-pages overview of all forums, lectures, briefings and workshops which are held during the week. Over 250 of these free events are held on a daily basis. A large amo