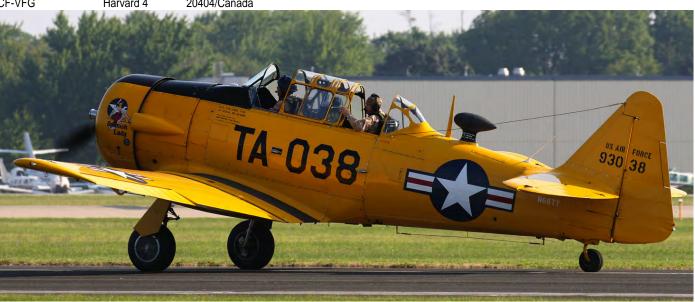

J26             | 26152/Sweden, as 44-63675      |
| N5420V              | P-51D           | (44-74202), as 44-15660        |
| N5427V              | P-51D           | (44-72942), as 44-14151        |
| N5428V              | P-51D           | 44-73264/CY-U                  |
| N6306T              | P-51D           | (9259/Canada), as 44-74878     |
| NL6555B             | P-51C           | (43-24907)                     |
| NL61429             | P-51C           | (42-103645)/A4-2               |
| Main alleration for | 1               | bankarakaran Daulaad           |

Main attraction for a lot of people were the Mustangs. Parked amongst them was a single Spitfire. Along the edge of the area was the nose of TB-25N N9088Z/44-30733.

#### Harvards/Texans:

20404/Canada CF-VFG Harvard 4





C-FMKA

N36

Harvard 2

Harvard 2A

AT-6D

3222/53/Canada

(1522/Portugal), as 0674

44-81493

T-6G N66TY/49-3038/TA-038 seen here returning from a flight during the week. The aircraft went to Spain in the early 50's as E.16-63 and returned to the US in the 1980's. This explains the name Spanish Lady on the engine cowlings. (Otger van der Kooij)

N7976A

AT-16ND

N8994



The crew of former US Navy T-28C N9025Y/140475/D-716 is preparing for a Wednesday morning flight. They would do this together with a dozen other T-28s. (Otger van der Kooij) SNJ-6

T-34 Mentors:

T-34B

N2VY

140733/2S-217

(112336), as 3192/92

(B-174/Netherl.) as 662814 85036/JC

| N8994           | A1-16ND            | (B-174/Netnerl.) as 662814   | N2VY   | 1-34B          | 140733/2S-217                      |
|----