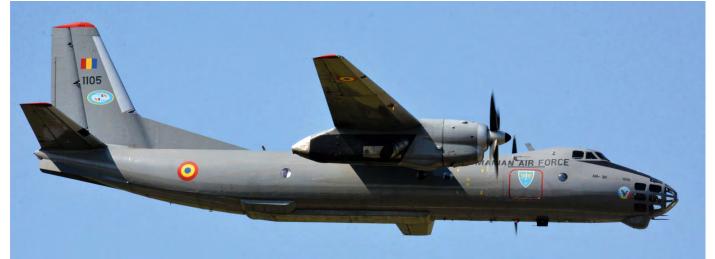

Oshkosh 2019 Centrum Leteckého Výcviku

What more reasons does one need to pay a visit to the yearly F-air airshow at Rio Negro. Kfir COA FAC3058 from ESCOM 111 is showing its capabilities (Rio Negro, 11 July 2019, Raymond van Dijkhuizen)

### **Editorial**

Welcome to issue 485. Unlike the previous two issues today was a rainy day so time was spent putting this magazine together.

In addition to all the usual sections we have two articles. First we have a large overview of the 50th anniversary of the Air-Venture at Oshkosh Wittman airfield and the second article covers LOM Praha, a civilian company and fully owned by the Czech Republic's Ministry of Defence. The article highlights its flight training unit called Centrum Leteckého Výcviku. All in all this has resulted in 104 pure aviation reading pleasure. Warbirds is the only regular section missing this month.