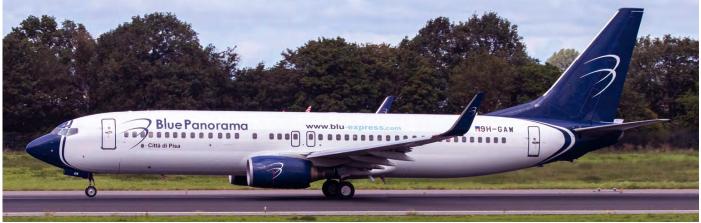

<u>Credits:</u> Rotterdam Airport, Airnieuws, Rotterdam The Hague Airport Aviation (Facebook group), Scramble MB.

AKK7

Recently Blue Panorama Airlines opened an operational base in Malta. Most Boeing 737-800 aircraft have been transferred to the Maltese register. 9H-GAW was previously EI-GAW and was the first aircraft transferred to Malta in March 2019. (Rotterdam -The Hague, 29 August 2019, Maarten Visser Sr)