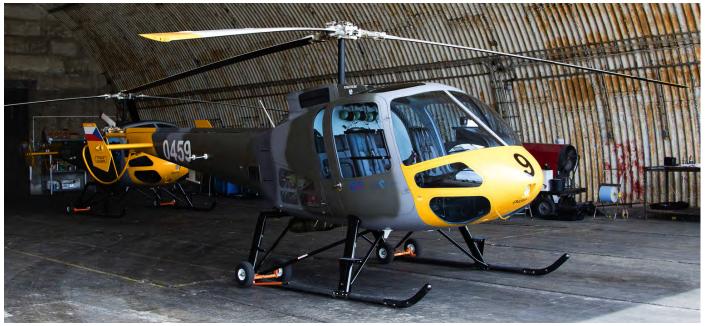

Within the EU / NATO countries, LOM Praha is the only certified company by the Russian MVZ Mil and OAO Klimov design bureaus, the Interstate Aviation Committee MAK and domestic aviation authorities to perform maintenance, repairs and overhaul (MRO) on the Mi-2/8/17/34/35 helicopters. It is also certified by Aero Vodochody for MRO on the L-39 Albatros. Training of maintainers and engineers is conducted at Prague-Kbely.



Since 1946, the Czech Zlin factories have built a world wide reputation as builders of trainer and aerobatic aircraft. The original series of tail dragger Trener and Trener Masters were followed by the nose wheel equipped Zlin 42/142/242 series. Many of these aircraft have found their way to miltary and civilian flying schools all over the world. (Pardubice, 27 May 2019)



The Enstrom 480 is basically a turbine powered version of the original Enstrom 280 helicopter. It was originally designed for the USArmy as the TH-28, but not ordered. However some foreign air forces decided to buy a number of this training helicopter. So now the 480 flies in countries like Japan, Thailand, and Venezuela. Czech Air Force 0459 is seen here at Pardubice on 27 May 2019.

#### CLV future

L-410UVP-T 0928

820928

Until 2018 all CLV aircraft wore the Czech Air Force roundel. As the CLV is a civilian company all new aircraft as well as current aircraft returned from depot level maintenance will receive the flag of the Czech Republic. Military registrations of the aircraft will not change.

The CLV is in the process of modernizing its current aircraft fleet. Its basic helicopte