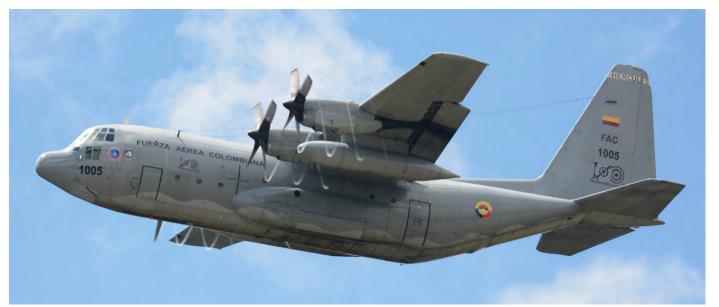

Oshkosh 2019 Centrum Leteckého Výcviku

What more reasons does one need to pay a visit to the yearly F-air airshow at Rio Negro. Kfir COA FAC3058 from ESCOM 111 is showing its capabilities (Rio Negro, 11 July 2019, Raymond van Dijkhuizen)