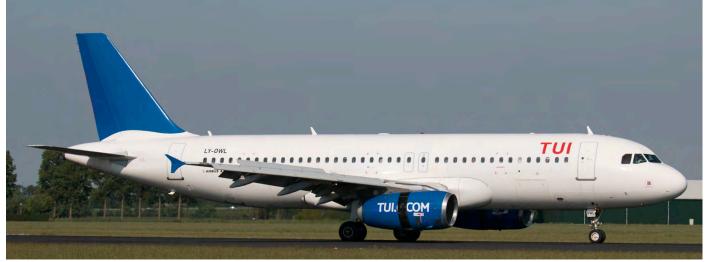

GetJet Airlines has added seven aircraft to its fleet since January 2019. Airbus A320 LY-OWL is a former Small Planet Germany A320 which was added to the fleet in May 2019. The Airbus is leased to TUIfly Netherlands for the summer. (Amsterdam - Schiphol, 23 May 2019, Remco de Wit)