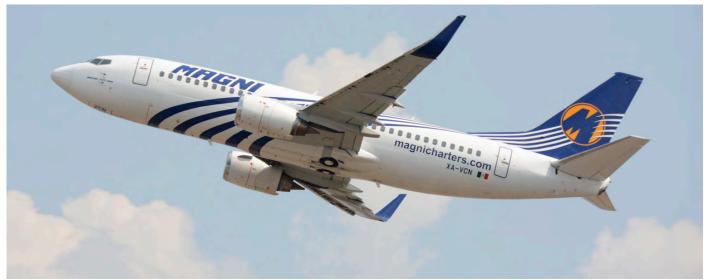

The USAF visited FAMEX 2019 at Santa Lucia with this AFRC 302nd AW C-130H Hercules, serial 93-1041. (23 April 2019, Raymond van Dijkhuizen)

Gulfstream 450, serial 3915, was one of the many executive aircraft for sale at FAMEX 2019. (Santa Lucia, 23 April 2019, Raymond van Dijkhuizen)