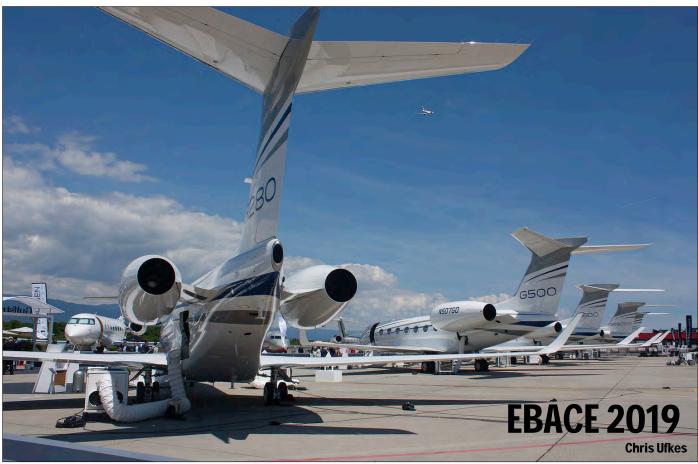

What did they produce? Pretty much all the usual sections, bar the Warbirds. But instead of the Warbirds the section editor, Gert Jan Mentink, made a very nice article about Daks over Normandy (together with his son Roeland), celebrating the 75th anniversary of D-Day. Another warbird event was the Oostwold Airshow, one of the most famous air events in the Netherlands, during the Pentecost weekend of 9 & 10 June. Last is our yearly report on EBACE, or European Business Aviation Convention & Exhibition, held from 21-23 May at the usual airport of Geneva. Apart from the exhibitors (static and inside the Palexpo building) we have a comprehensive report on all the visitors during and around those dates.