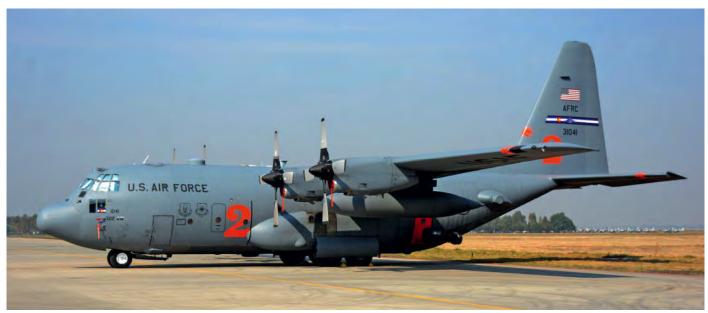

The USAF visited FAMEX 2019 at Santa Lucia with this AFRC 302nd AW C-130H Hercules, serial 93-1041. (23 April 2019, Raymond van Dijkhuizen)

Gulfstream 450, serial 3915, was one of the many executive aircraft for sale at FAMEX 2019. (Santa Lucia, 23 April 2019, Raymond van Dijkhuizen)