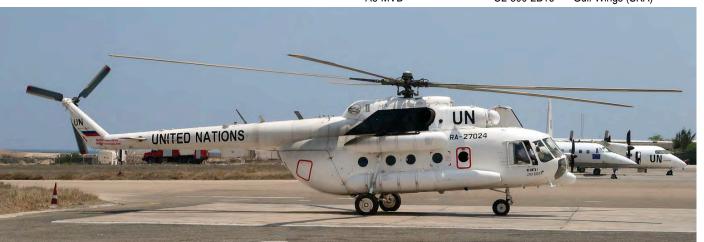

in Silverstone colours. The Mars Avia Antonov was in Yamal colours.

| Mogadishu – Aden Adde Intl. Airport |             | 25 March 2019            |
|-------------------------------------|-------------|--------------------------|
| 5Y-BYH                              | Do228-101   | WFP                      |
| 5Y-BZI                              | DHC-8-102   | WFP                      |
| 5Y-DAH                              | Ce208B      |                          |
| 5Y-SVS                              | CRJ100ERPF  | Silverstone Air Services |
| 5Y-WFB                              | Fokker 50   | Buff Air Services        |
| 5Y-CEI                              | EMB120      | derelict                 |
| A6-MVD                              | CL-600-2B16 | Gulf Wings (SKA)         |



This Mi-8MTV-1 was logged at Entebbe in August 2018 with UN code UNO-838. As can be seen RA-27024 currently carries code UNO-662P while still operating for the United Nations. (Aden Adde International Airport, 25 March 2019, Andre Alders)



Although destined for Safair after being withdrawn from use by Alitalia MD-82 5Y-AXL was added to the fleet of African Express Airways in September 2009. (Aden Adde International Airport, 24 March 2019, Andre Alders)

| RA-22476 | Mi-8MTV-1  | United Nations   |          |
|----------|------------|------------------|----------|
| TC-JVT   | B737-8F2   | Turkish Airlines |          |
| UP-F1007 | Fokker 100 | Safe Air Company |          |
| UR-VTV   | L-410UVP   | Galeyr Airline   | derelict |

The Safe Fokker 100 was in basic BEK air colours.

| Garb