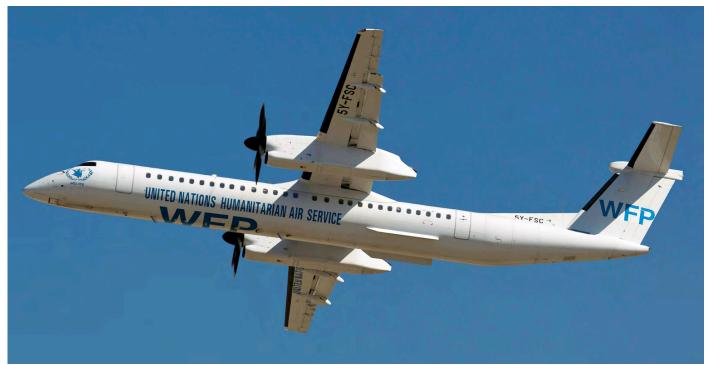

o close together for reasonable pictures but that can't spoil the fun. Jetways Airlines former KLM Cityhopper PH-KVK was all white in the hangar waiting for a new livery. Before a taxi brought me back to my hotel near Nairobi airport I visited AirKenya asking for the Dash-7 schedule this week and they confirmed a flight on Saturday morning to Amboseli. I was assured that there were enough seats available so that I did not have to buy a ticket in advance. I just had to wait and see if Safari Express Cargo would come up with a surprise?



All three Aerospace Consortium BAe ATP aircraft in this photo were acquired in later 2018. 'GMF' is in basic NextJet colours, 'GMH' is all white and 'GMG' is in basic West Air Sweden colours. (Aden Adde International Airport, 19 March 2019, Andre Alders)



The United Nations Humanitarian Air Service (UNHAS) is being managed by the World Food Programme (WFP). 748 Air Services was established in 1995. Honouring the first aircraft in their fleet the company was named after the Hawker Siddely 748 aircraft. DHC-8 5Y-FSC was added to the 748 Air Services fleet in June 2018. (Aden Adde International Airport, 24 March 2019, Andre Alders)

| Nairobi – Jomo Kenyatta Intl |            | 22 March 20 <sup>o</sup> |
|------------------------------|------------|--------------------------|
| A6-EIM                       | A320-232   | Etihad Airways           |
| A7-BCF                       | B787-8     | Qatar Airways            |
| ET-AOB                       | B737-8HO   | Ethiopian Airlines       |
| LX-YCV                       | B747-4R7F  | Cargo