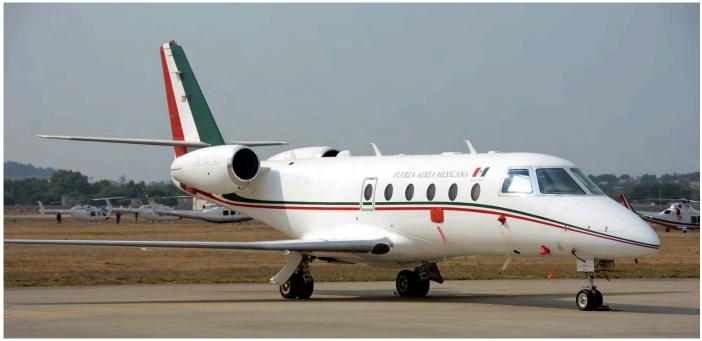

The USAF visited FAMEX 2019 at Santa Lucia with this AFRC 302nd AW C-130H Hercules, serial 93-1041. (23 April 2019, Raymond van Dijkhuizen)

Gulfstream 450, serial 3915, was one of the many executive aircraft for sale at FAMEX 2019. (Santa Lucia, 23 April 2019, Raymond van Dijkhuizen)