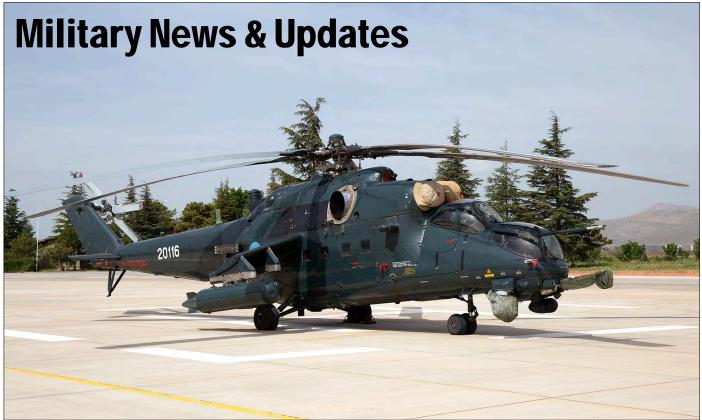

The USAF visited FAMEX 2019 at Santa Lucia with this AFRC 302nd AW C-130H Hercules, serial 93-1041. (23 April 2019, Raymond van Dijkhuizen)

Gulfstream 450, serial 3915, was one of the many executive aircraft for sale at FAMEX 2019. (Santa Lucia, 23 April 2019, Raymond van Dijkhuizen)

Also this H225M, serial ANX-2240, from the Armada de Mexico - Fuerza Aeronaval was one of the multiple helicopters for sale. (Santa Lucia, 26 April 2019, Raymond van Dijkhuizen)