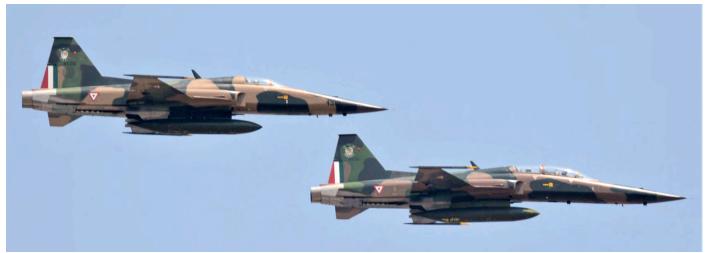

The USAF visited FAMEX 2019 at Santa Lucia with this AFRC 302nd AW C-130H Hercules, serial 93-1041. (23 April 2019, Raymond van Dijkhuizen)

Gulfstream 450, serial 3915, was one of the many executive aircraft for sale at FAMEX 2019. (Santa Lucia, 23 April 2019, Raymond van Dijkhuizen)