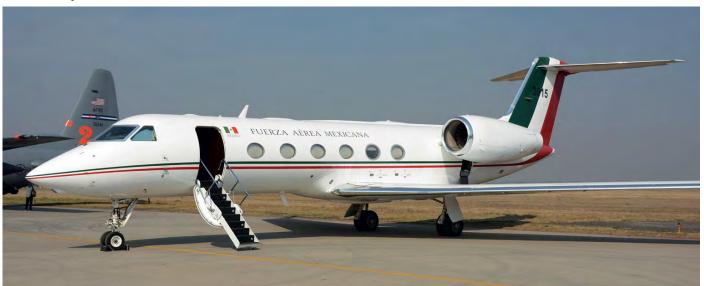

Also this H225M, serial ANX-2240, from the Armada de Mexico - Fuerza Aeronaval was one of the multiple helicopters for sale. (Santa Lucia, 26 April 2019, Raymond van Dijkhuizen)