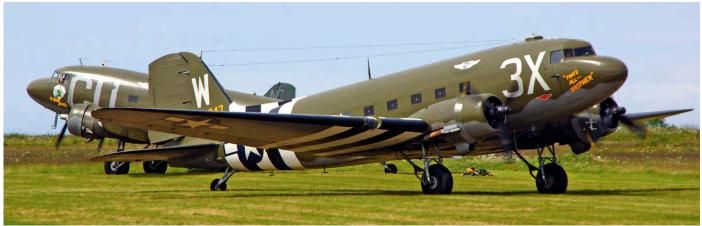

# **Cover Photo**

C-47A N47TB "That's All Brother" at the front of the picture was one of the 22 Dakota's which were presented at Caen-Carpiquet airport during the public event. Although there were 34 announced it was still a magnificent sight to see so many "Daks" at this airport. At the back you can see C-47 N150D. (Caen-Carpiquet, 7 June 2019, Gert Jan Mentink)