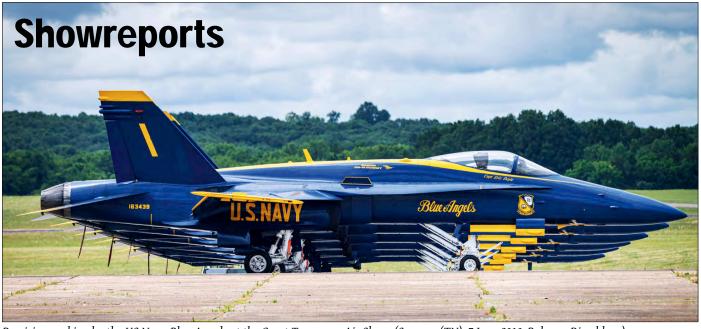

The USAF visited FAMEX 2019 at Santa Lucia with this AFRC 302nd AW C-130H Hercules, serial 93-1041. (23 April 2019, Raymond van Dijkhuizen)

Gulfstream 450, serial 3915, was one of the many executive aircraft for sale at FAMEX 2019. (Santa Lucia, 23 April 2019, Raymond van Dijkhuizen)