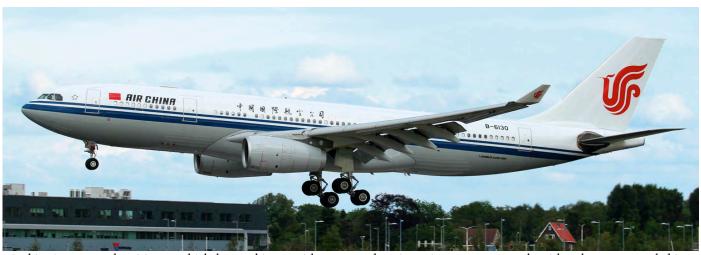

Air China is not a regular visitor at Schiphol so catching an Airbus A330 at that airport is rare. B-6130 was the Airbus that transported Chinese vice-president Wang Qishan to the Netherlands while on his Asia-Europe tour. (Amsterdam - Schiphol, 28 May 2019, Robert Eikelenboom)