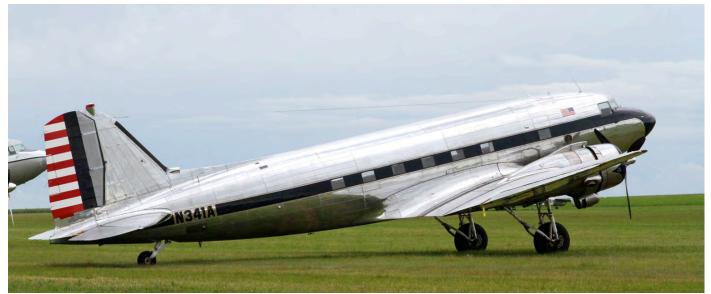

# **Cover Photo**

C-47A N47TB "That's All Brother" at the front of the picture was one of the 22 Dakota's which were presented at Caen-Carpiquet airport during the public event. Although there were 34 announced it was still a magnificent sight to see so many "Daks" at this airport. At the back you can see C-47 N150D. (Caen-Carpiquet, 7 June 2019, Gert Jan Mentink)