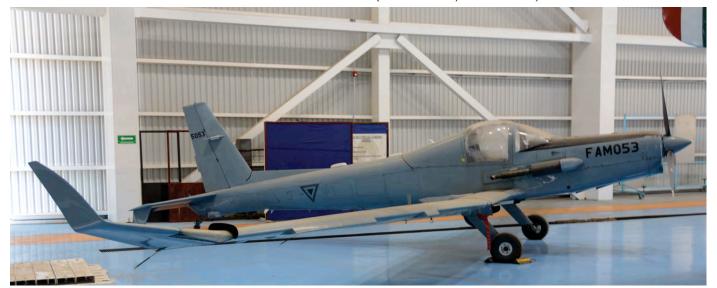

, Policia Local and some other government related units. The military parts are not easy to see from the outside and you need to be lucky that they are flying. Mexico has the national carrier AeroMexico but also many low-cost carriers are using the airport.

| <u>Pre</u> | se | r٧ | ed/ | <u>'Sto</u> | <u>red</u> |  |
|------------|----|----|-----|-------------|------------|--|
|            |    |    |     |             |            |  |

TP-0202 C-47A FAM gate

Preserved plinth-mounted near the presidential ramp on the south side of the airfield is a Dakota near the FAM gate. (19°25'17.24"N, 99° 4'30.32"W)

AS350 preserved/Airbus gate

Preserved on top of the gate of the local Airbus Helicopter facility on the south side of the airfield is a unknown AS350. (19°25'47.33"N, 99° 3'49.62"W)



The Mexican air force was a proud user of the Schweizer SA2-37A surveillance aircraft, which is basically a motorized Schweizer SGS 2-37. Serial 5053 (and coded FAM053) is one of two preserved in the Museo Militar de Aviacion at Santa Lucia. (25 April 2019, Raymond van Dijkhuizen)



Banco de México took delivery of Canadairjet XC-BDM in June 2018. It is one of currently three fixed wing aircraft in our database. (Mexico City International, 22 April 2019, Raymond van Dijkhuizen)

| International, 22                                                           | April 2019, Raymond v                                                                             | ⁄an Dijkhuizen)                                                            |                  |