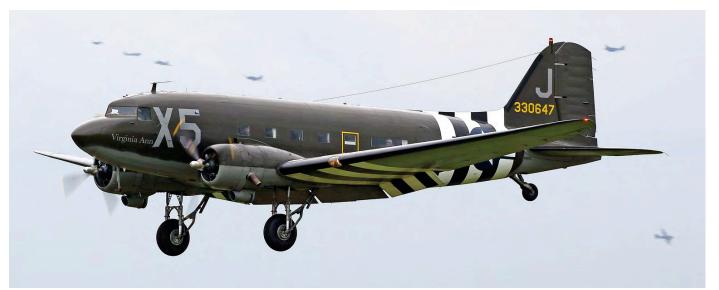

# **Cover Photo**

C-47A N47TB "That's All Brother" at the front of the picture was one of the 22 Dakota's which were presented at Caen-Carpiquet airport during the public event. Although there were 34 announced it was still a magnificent sight to see so many "Daks" at this airport. At the back you can see C-47 N150D. (Caen-Carpiquet, 7 June 2019, Gert Jan Mentink)