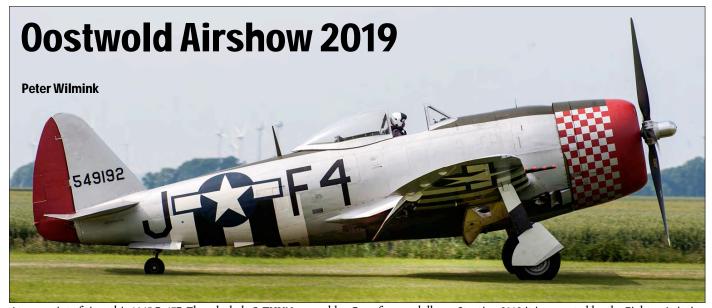

What did they produce? Pretty much all the usual sections, bar the Warbirds. But instead of the Warbirds the section editor, Gert Jan Mentink, made a very nice article about Daks over Normandy (together with his son Roeland), celebrating the 75th anniversary of D-Day. Another warbird event was the Oostwold Airshow, one of the most famous air events in the Netherlands, during the Pentecost weekend of 9 & 10 June. Last is our yearly report on EBACE, or European Business Aviation Convention & Exhibition, held from 21-23 May at the usual airport of Geneva. Apart from the exhibitors (static and inside the Palexpo building) we have a comprehensive report on all the visitors during and around those dates.