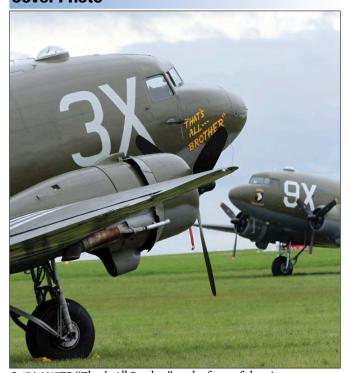

# **Cover Photo**

C-47A N47TB "That's All Brother" at the front of the picture was one of the 22 Dakota's which were presented at Caen-Carpiquet airport during the public event. Although there were 34 announced it was still a magnificent sight to see so many "Daks" at this airport. At the back you can see C-47 N150D. (Caen-Carpiquet, 7 June 2019, Gert Jan Mentink)