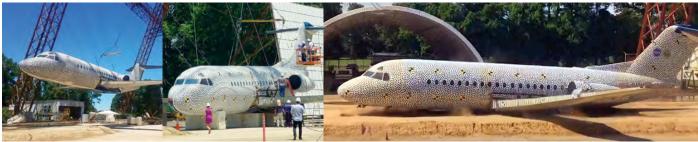

19 41863/EH UH-1J A Japan Ground Self-Defense Force (JGSDF) UH-1J Huey made a hard landing at Tachikawa air base, which occurred during the practice of landing with simulated tail rotor failure by the co-pilot. Since the captain's take-over was too late, the UH-1J landed tail first. The two crew members were not injured. No mechanical malfunction before the crash was reported, and weather was not the problem.

21jun19 RA-14107 Mi-2 5210726098 w/o While spraying crops in the Labinsky District, Krasnodar Province, Russia, the private Mi-2 crashed, killing the pilot and sole occupant.

22jun19 C-GZCF/490 L-188C(AT) The crew of the Air Spray Electra had trouble lowering its right hand main landing gear. After trouble shooting they decided upon a gear up landing at Red Deer Airport (Alta.),





A plane crash is generally not something many people want to be a part of, but a large crowd gathered to watch one on 20 June 2019, as NASA researchers assisted the Federal Aviation Administration with the intentional crash of Fellowship C-RASH (msn 11051, ex C-GCRN of Canadian Regional Airlines). The crash test took place at the Landing and Impact Research Facility, also known as the gantry, at NASA's Langley Research Center. Hoisted more than 150 feet into the air, the 33,000-pound Fokker swayed in the wind as hundreds gathered and waited for the big drop. This is the largest airframe ever dropped at Langley's gantry and excitement was ripe in the hot afternoon. After months, weeks, days and now hours of preparation, the loud pop of pyrotechnic cutters silenced the observing crowd. The