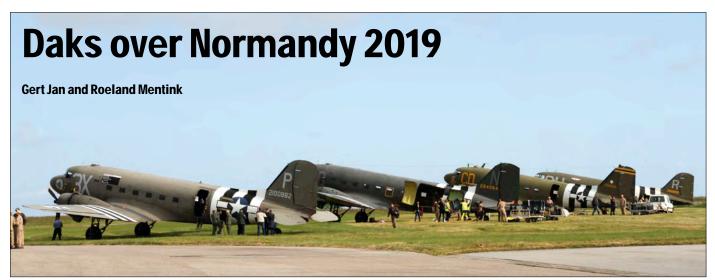

What did they produce? Pretty much all the usual sections, bar the Warbirds. But instead of the Warbirds the section editor, Gert Jan Mentink, made a very nice article about Daks over Normandy (together with his son Roeland), celebrating the 75th anniversary of D-Day. Another warbird event was the Oostwold Airshow, one of the most famous air events in the Netherlands, during the Pentecost weekend of 9 & 10 June. Last is our yearly report on EBACE, or European Business Aviation Convention & Exhibition, held from 21-23 May at the usual airport of Geneva. Apart from the exhibitors (static and inside the Palexpo building) we have a comprehensive report on all the visitors during and around those dates.

# **Cover Photo**

C-47A N47TB "That's All Brother" at the front of the picture was one of the 22 Dakota's which were presented at Caen-Carpiquet airport during the public event. Although there were 34 announced it was still a magnificent sight to see so many "Daks" at this airport. At the back you can see C-47 N150D. (Caen-Carpiquet, 7 June 2019, Gert Jan Mentink)