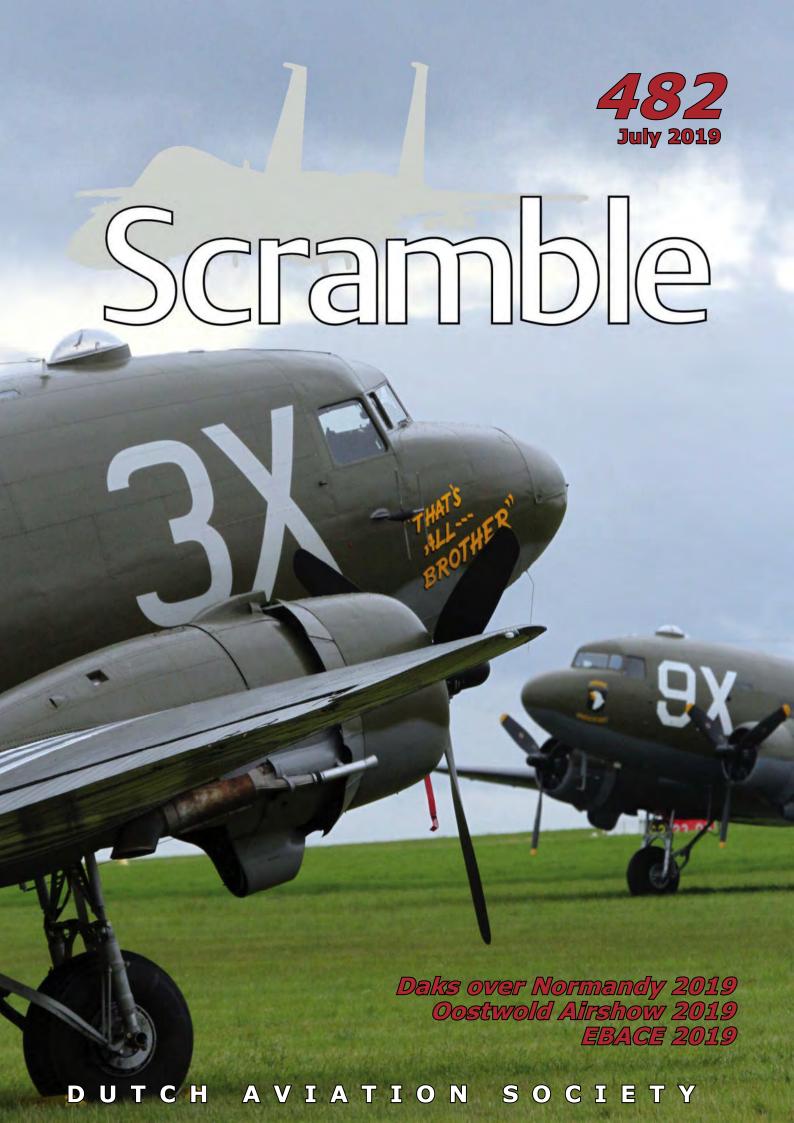

The USAF visited FAMEX 2019 at Santa Lucia with this AFRC 302nd AW C-130H Hercules, serial 93-1041. (23 April 2019, Raymond van Dijkhuizen)

Gulfstream 450, serial 3915, was one of the many executive aircraft for sale at FAMEX 2019. (Santa Lucia, 23 April 2019, Raymond van Dijkhuizen)