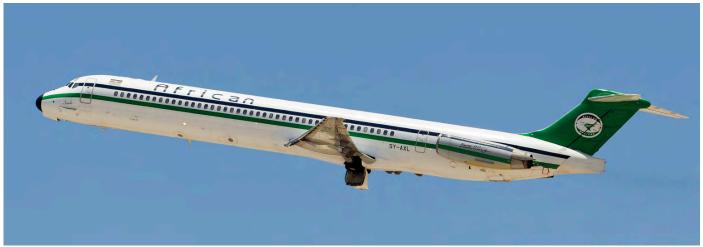

| Do228-101   | WFP                      |
| 5Y-BZI                              | DHC-8-102   | WFP                      |
| 5Y-DAH                              | Ce208B      |                          |
| 5Y-SVS                              | CRJ100ERPF  | Silverstone Air Services |
| 5Y-WFB                              | Fokker 50   | Buff Air Services        |
| 5Y-CEI                              | EMB120      | derelict                 |
| A6-MVD                              | CL-600-2B16 | Gulf Wings (SKA)         |



This Mi-8MTV-1 was logged at Entebbe in August 2018 with UN code UNO-838. As can be seen RA-27024 currently carries code UNO-662P while still operating for the United Nations. (Aden Adde International Airport, 25 March 2019, Andre Alders)



Although destined for Safair after being withdrawn from use by Alitalia MD-82 5Y-AXL was added to the fleet of African Express Airways in September 2009. (Aden Adde International Airport, 24 March 2019, Andre Alders)

| RA-22476 | Mi-8MTV-1  | United Nations   |          |
|----------|------------|------------------|----------|
| TC-JVT   | B737-8F2   | Turkish Airlines |          |
| UP-F1007 | Fokker 100 | Safe Air Company |          |
| UR-VTV   | L-410UVP   | Galeyr Airline   | derelict |

The Safe Fokker 100 was in basic BEK air colours.

| Garbaharey Airport            |            | 25 March 2019               |
|-------------------------------|------------|-----------------------------|
| 5Y-FMM                        | F27-600    | Safari Express Airways der. |
| 5Y-GMD<br>(WFP)