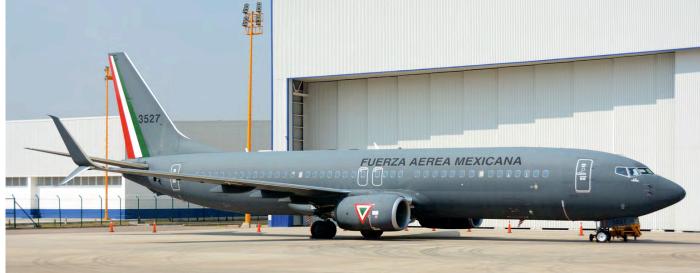

The USAF visited FAMEX 2019 at Santa Lucia with this AFRC 302nd AW C-130H Hercules, serial 93-1041. (23 April 2019, Raymond van Dijkhuizen)

Gulfstream 450, serial 3915, was one of the many executive aircraft for sale at FAMEX 2019. (Santa Lucia, 23 April 2019, Raymond van Dijkhuizen)