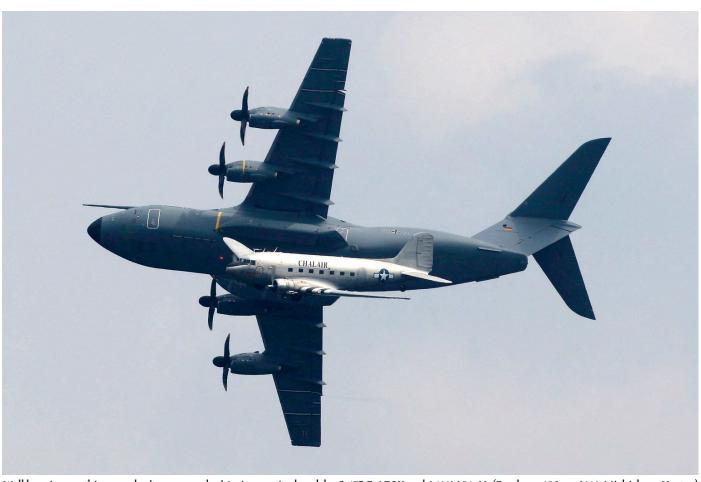

The USAF visited FAMEX 2019 at Santa Lucia with this AFRC 302nd AW C-130H Hercules, serial 93-1041. (23 April 2019, Raymond van Dijkhuizen)

Gulfstream 450, serial 3915, was one of the many executive aircraft for sale at FAMEX 2019. (Santa Lucia, 23 April 2019, Raymond van Dijkhuizen)