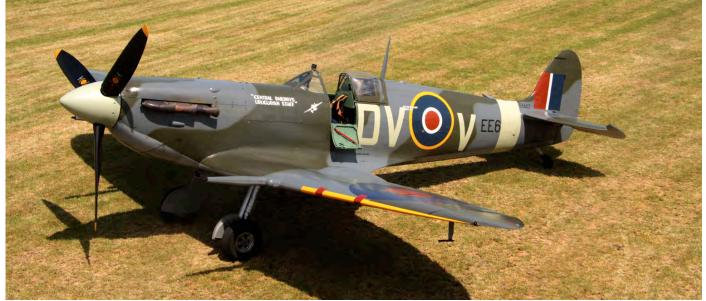

# **Cover Photo**

C-47A N47TB "That's All Brother" at the front of the picture was one of the 22 Dakota's which were presented at Caen-Carpiquet airport during the public event. Although there were 34 announced it was still a magnificent sight to see so many "Daks" at this airport. At the back you can see C-47 N150D. (Caen-Carpiquet, 7 June 2019, Gert Jan Mentink)