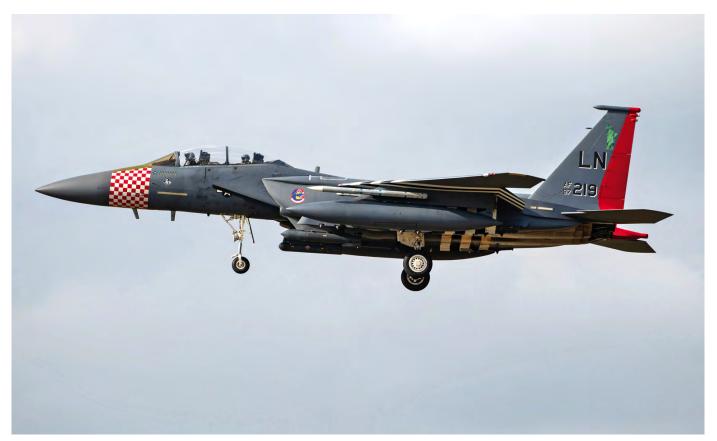

Thirty years of the Hellenic F-16 World Economic Forum 2019

DUTCH AVIATION SOCIETY

Slowely but surely in Europe and other places around the world things are gearing up for the commemoration of 75 years D-Day invasion of Normandy next June. The red paint scheme on F-15E 97-0219/LN flown the 492nd FS/48th FW resembles the paint scheme worn during the invasion by 48th Fighter-Bomber Group on their P-47 Thunderbolts. Under the cockpit, also the Mad Hatters badge is painted, although the squadron received this nickname not until 1960. It took 640 man hours and 15 000 Dollar worth of paint to apply the special paint scheme (Lakenheath, 21 March 2019, Martin Fox)