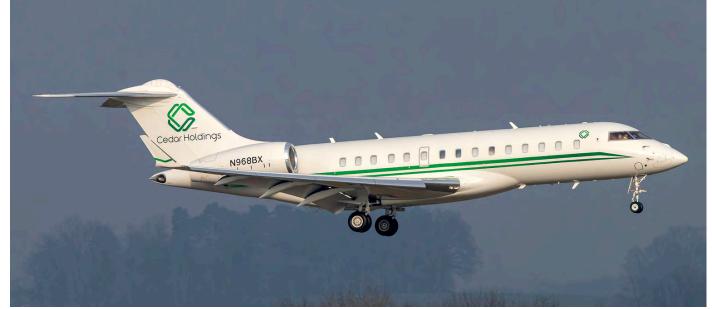

h included them in the list. The same goes for PC-12 msn **1864**, **1865** and **1867** which have been included in the list as HB-FRV, FRW and FRY.

The World Economic Forum Annual Meeting 2020 will be held from 21 to 24 January. Not all aircraft logged actually moved. If you have any additions and/or corrections, please sent us an e-mail.

<u>Credits:</u> Sander Molleman, Dan Raistrick, David Perston, Dave Lagzda, Tony Szulc, John Cadman, Jan Swart, Mitchel Stone, Simon Butler, Richard Tregear, Roy Luxford, Mark Witham, Peter Steeden, Mark Reed, Ben Allsup, Paul McGee, Alec Wilson, John Blair, Conrad Clitheroe, John Smith, Stephen Rudge, Hans van Dam, Raymond van Dijkhuizen, Bizjet List, Civil-Spotters list, Airline list, Copters-list, eastwings.blogspot, Scramble forum/message board.



In January 2016 this Global 6000 was registered N968BX. Although it is linked to a company called Grand Oriental Global Investments the titles and logo on the aircraft tell a whole other story. (Zurich, 21 January 2019, Maarten Visser Sr)



A company called M-BMAL Ltd. was listed as the owner for a Global 6000 registered M-BMAL in March 2014. In October 2014 Albinati Aviation became the operator and registered the jet 9H-SMB. In March 2018 Gama Aviation became the current operator and registered it G-MAZS. (Zurich, 21 January 2019, propfreak)



Reliance Industries Limited is an Indian conglomerate holding company. Global 6000 VT-AHI was acquired by the company in July 2015. (Zurich, 24 January 2019, Simon Butler)

## **Dutch Aviation Society**

'Scramble' is a monthly publication by th