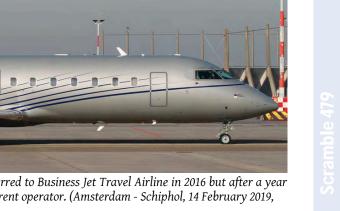

5

ISD Avia Aircompany took delivery of this CL-850 in 2008 as UR-ICD. It was transferred to Business Jet Travel Airline in 2016 but after a year the aircraft entered into the San Marino register as T7-SLA. VJet is listed as the current operator. (Amsterdam - Schiphol, 14 February 2019, Robert Eikelenboom)

7-SLA

Movements

Movements

This Gulfstream G650 was delivered to Nissan North America in May 2016. In January 2019 its registration was ammended to the current one N16ZM. (Rotterdam - The Hague, 1 February 2019, JVL.Holand)