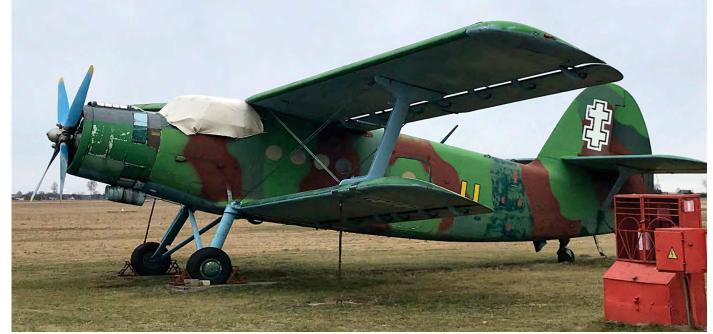

| nd the gate  | guard aircraft,  | deeper inside the |
| base. They wer   | e first note | ed during the op | en day in Novem-  |
| ber 2018.        |              | 0 1              | ,<br>,            |

#### Venezia Tessera (VE)

Of the three stored A109A-IIs (MM80758, MM81644 and MM81645) only their tails were present in February 2019. The cabins are reported to have moved to Padova. A109A MM80745/PS-45 was still preserved at Venezia.

#### <u>Latvia</u>

Zemitāni(249)An-2Rpreserved1G214-33The Antonov is parked outside a new aviation school atN56.46300, E24.61850. It had arrived by May 2018.

#### <u>Lithuania</u>

#### Sasnava Vinčai

11 yellowAn-2Rstored1G206-50feb19The An-2 came from Šiauliai Zokniai. Also still here are An-2s08 yellow and 42 yellow/LY-AJI.

#### Šiauliai Zokniai



*Ex Lithuanian An-2R 11 yellow is now stored at Sasnava Vinčai. It used to be parked at Šiauliai Zokniai (23 February 2019, Benjamin Sadler)* 

Personal copy

Distribution to a third party is not allowed



HA200D A.10B-61 used to be an instructional airframe at Cheste. It is now at Cuatro Vientos where it will be repainted in special colours and planned to be displayed at the football stadion of Atlético Madrid (16 March 2019, Paco Rivas)

Updating EMOOS; Both An-26Bs (03 blue, 05 blue) and five Mi-8s (20 blue, 22 blue (marked as 23 blue), 24 blue, 27 blue and unmarked spares aircraft) were still stored in February 2019, while L-39C 03 blue was still preserved. Gone have Su-7B 01 red and An-2s 15 yellow and 58 blue.

#### Poland

#### Szklarska Poreba (DLS)

MiG-21PFM 94A6610 feb19 6610