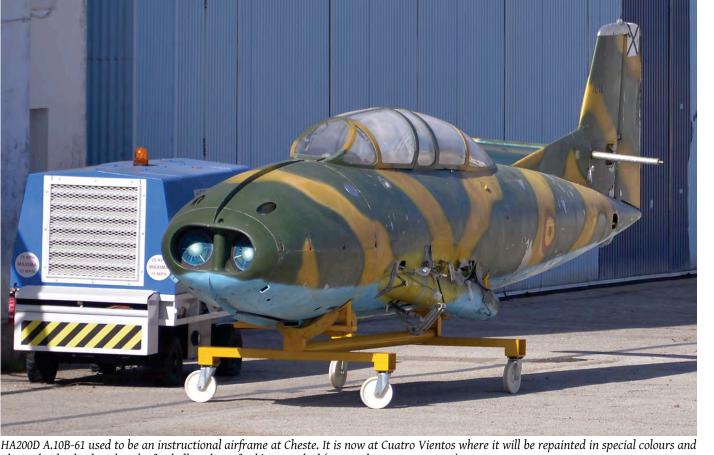

#### Venezia Tessera (VE)

Of the three stored A109A-IIs (MM80758, MM81644 and MM81645) only their tails were present in February 2019. The cabins are reported to have moved to Padova. A109A MM80745/PS-45 was still preserved at Venezia.

#### <u>Latvia</u>

Zemitāni(249)An-2Rpreserved1G214-33The Antonov is parked outside a new aviation school atN56.46300, E24.61850. It had arrived by May 2018.

#### <u>Lithuania</u>

#### Sasnava Vinčai

11 yellowAn-2Rstored1G206-50feb19The An-2 came from Šiauliai Zokniai. Also still here are An-2s08 yellow and 42 yellow/LY-AJI.

#### Šiauliai Zokniai



*Ex Lithuanian An-2R 11 yellow is now stored at Sasnava Vinčai. It used to be parked at Šiauliai Zokniai (23 February 2019, Benjamin Sadler)* 

Personal copy

Distribution to a third party is not allowed



HA200D A.10B-61 used to be an instructional airframe at Cheste. It is now at Cuatro Vientos where it will be repainted in special colours and planned to be displayed at the football stadion of Atlético Madrid (16 March 2019, Paco Rivas)

Updating EMOOS; Both An-26Bs (03 blue, 05 blue) and five Mi-8s (20 blue, 22 blue (marked as 23 blue), 24 blue, 27 blue and unmarked spares aircraft) were still stored in February 2019, while L-39C 03 blue was still preserved. Gone have Su-7B 01 red and An-2s 15 yellow and 58 blue.

#### Poland

#### Szklarska Poreba (DLS)

MiG-21PFM 94A6610 feb19 6610 preserved The MiG-21 is preserved in a small playground at the east side of the village (N50.83105, E15.50644). It is here since at least August 2012.

#### <u>Spain</u>

#### Alainet

(T.12B-18) CASA212-10