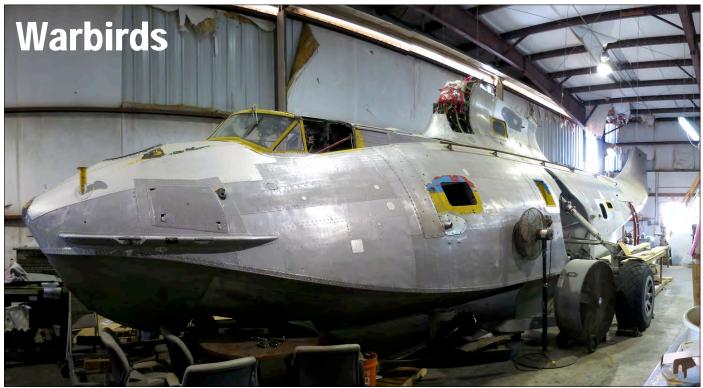

ed in May 2015 and used to be at nearby Kirikkale.

#### **Izmir Gaziemir**

54-5214 T-34A (TC-CCE), preserved mav18 Not reported before but this pole mounted Mentor is already visble on Google Earth on May 2011 at N38.31717, E27.15358. One of the two preserved F-4s just 300 meters to the east of this has been identified as former instructional F-4E 67-0302.

#### United Kingdom

#### **Pocklington, East Yorkshire**

Ex Romanian L-29 29 which was preserved on a farm just to the north of the village had been sold and departed to another local farmer by March.

#### Weston Zoyland, Somerset

Provost T1 WW453/(G-TMKI) can still be found in a barn at the end of the runway. It is due to be restored for a museum project at the airfield.

Credits: Terry McGreade, Steve Richards, Benjamin Sadler



One of the Scramble editors on treasure hunt, discovered this fully stripped Catalina fuselage in one of the American Aero Services hangars at New Smyrna Beach Municipal Airport (FL). The vintage amphibian is still owned by the Collings Foundation. Before the foundation bought the Dutch Catalina PH-PBY, they had already acquired former Gouvernement de Quebec Canso C-FPQK Tanker # 712. Initially American Aero Services started a full restoration to flying condition, but the acquisition of PH-PBY changed things. Now C-FPQK lies somewhat pittyful, waiting for things to come. (Jaap Dijkstra, 8 March 2019)

#### Netherlands

In the Pentecost weekend of 9 and 10 June, the 10th edition of the most famous Dutch warbirdshow is organised at Oostwold airport. The 2019 edition of the Oostwold airshow