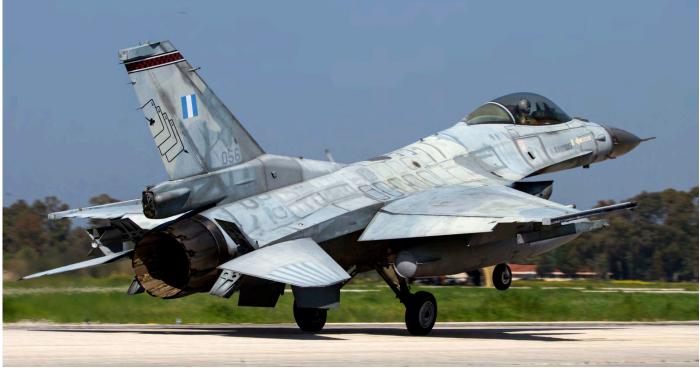

Thirty years of the Hellenic F-16 World Economic Forum 2019

DUTCH AVIATION SOCIETY

Slowely but surely in Europe and other places around the world things are gearing up for the commemoration of 75 years D-Day invasion of Normandy next June. The red paint scheme on F-15E 97-0219/LN flown the 492nd FS/48th FW resembles the paint scheme worn during the invasion by 48th Fighter-Bomber Group on their P-47 Thunderbolts. Under the cockpit, also the Mad Hatters badge is painted, although the squadron received this nickname not until 1960. It took 640 man hours and 15 000 Dollar worth of paint to apply the special paint scheme (Lakenheath, 21 March 2019, Martin Fox)