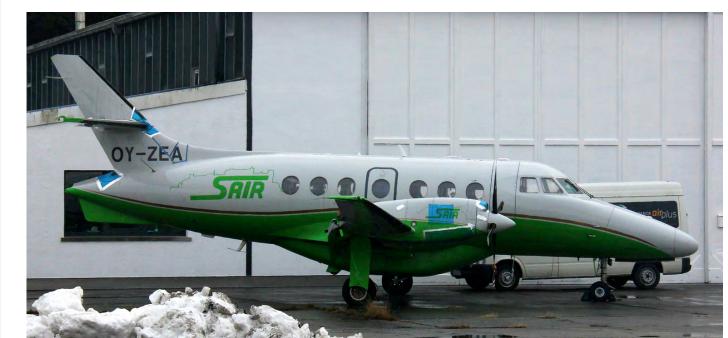

-21      | Pilotenschule       |             |
| A-108     | PC-21      | Pilotenschule       |             |
| J-3089    | F-5E       | Patrouille Suisse   |             |
| J-4070    | Hunter F58 | ex Swiss Air Force  | pres.       |
| T-337     | AS532UL    | Swiss Air Force     | ·           |
| HB-FOG    | PC-12/45   | Armasuisse          | training    |
| 24.D-CTOR | EMB505     | Luxaviation Germany | LXG550R     |

HB-ZLS HB-ZLS

Guimbal Cabri G2 HB-ZLS was previously with Rhein-Helikopter from April 2011 till July 2012. It was added to the Swiss Helicopter fleet from July 2012. Swiss Helicopter has fourteen bases located throughout Switzerland and the Principality of Lichtenstein. (Bern, 23 January 2019, Richard Tregear)

Personal copy Distribution to a third party is not allowed



This Jetsteam was one of two aircraft destined for S-Air Salzburg. The former Blue Islands aircraft was withdrawn from use in November 2014. Although registration OY-ZEA is visible on its fuselage its former registration G-ISLC is still current with the UK Civil Aviation Authority. (Friedrichshafen, 9 January 2019, Juha Ritaranta)

## **Friedrichshafen**

|           |                | January 2019                          |
|-----------|----------------|---------------------------------------|
| 21.9A-JIM | Ce525          | Air Pannonia                          |
| N146QS    | Global 6000    | NetJets 22                            |
| P4-PIF    | Global 5000    | Arab Wings 24                         |
| RA-67238  | CL-605         | Aviaservice 23 KZN9415/6              |
| VT-JSY    |