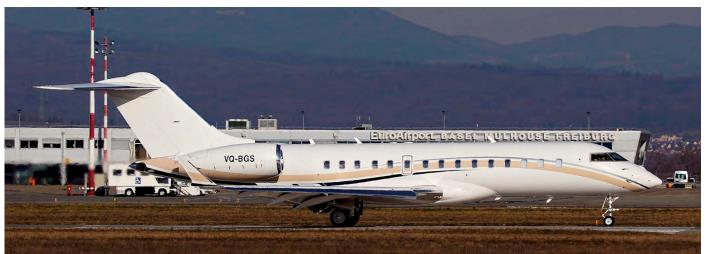

t             | +23          |
| Star Air              | 25           |
| Nordic Seaplanes      | +24 (H)      |
| Prime Aviation        | +24          |
| Jet Air Group         | JSI9157      |
| European Flight Serv  | ice 22-24    |
| Swisstopo             | +24 (H)      |
| Government of Serbia  | a 25         |
| Planes & Parts        | +24          |
| Suncor Energy         | +24          |
| Air Hamburg           |              |
| Luxaviation UK        |              |
| Moliair               |              |
| Cloud Skipper         | +24          |
| Cloud Skipper         | +24          |



This Gulfstream G550 was delivered to NetJets Europe in 2008 as CS-DKJ. Early January 2019 the aircraft was added to the Avcon Jet fleet as OE-LIM. (Altenrhein, 22 January 2019, Jan Swart)





Aero Toy Store took delivery of this Global Express XRS as N754TS in July 2007. From November 2009 it is registered VQ-BGS with Macsteel Jet Services listed as operator. It seems that the Global is at the airport for maintenance purposes. It was caught on camera during a local test flight. (Basel Mulhouse Freiburg, 26 February 2019, LFSB Planes Pictures)

| (Duser munious   | e 11eiourg, 201e       | or dur y 2019, Li 5D Fiuries r | ictures) |
|------------------|------------------------|--------------------------------|----------|
| OE-GHB<br>OK-BET | Ce560XLS<br>Ce525 (M2) | Bertsch-Aviation<br>Queen Air  |          |
| SE-GEE           | DHC-6-300              | Skydive Airlines               | +24      |
| VQ-BLA           | G550                   | International Jet Club         | 2