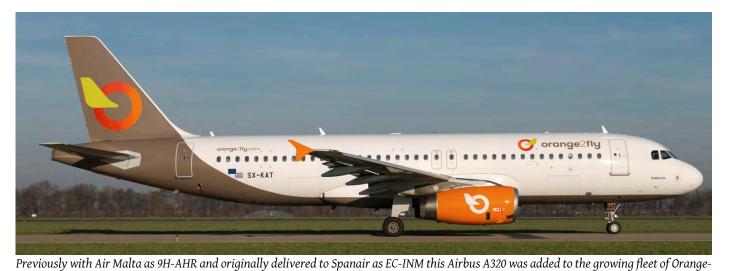

Personal copy

Distribution to a third party is not allowed

7

| 2          |               | 5 5                | February 2019, Fran |                 | <i>ii o uo 11520 muo u</i> | adea to the growing  | fleet of or unge |
|------------|---------------|--------------------|---------------------|-----------------|----------------------------|----------------------|------------------|
| D-CHIP     | Ce525B        | E-Aviation         | EFD3P               | D-IOHL          | Ce525A                     | Excellent Air        | ECA3C            |
| HB-JBB     | CS100         | Swiss              | dep SWR5181         | LX-VCM          | B748F                      | Cargolux             | CLX7651          |
| HB-JBC     | CS100         | Swiss              | arr SWR5180         | OK-MEL          | A319-112                   | CSA Czech Airlines   | 22 CSA6200/1     |
| LN-RDY     | DHC-8-402     | Widerøe            | WIF7426/8426        | 20.LX-VCH       | B748F                      | Cargolux             | CLX7651          |
| TC-MCT     | B747-412F     | Saudia             | SVA917/8            | 21.D-ISLT       | Ce525A                     |                      | 23 AWU9211/923   |
| 11. LX-VCE | B748F         | Cargolux           | CLX7159             | LX-GCL          | B747-467F                  | Cargolux             | UAE9962          |
| OO-GMJ     | Beech 350     | Air Service Liège  | 13                  | N402KZ          | B747-481F                  | Kalitta Air          | THY6319          |
| 12.00-GLM  | Ce680         | Air Service Liège  |                     | OE-FFB          | Ce510                      | GlobeAir             | GAC515F/393J     |
| OO-JAR     | B737-7K5      |                    | 13 JAF111P/1668     | OE-GBD          | IAI1125SPX                 | Tyrol Air Ambulance  | TYW431/2         |
| OO-JAS     | B737-7K5      | U                  | 13 JAF1792/1111     | OO-TOF          | R44                        | Toran                |                  |
| OY-NPF     | SA227DC       | North Flying       | NFA112P/112         | 22.D-ISAR       | Raytheon 390               | Euroflug Frenzel     |                  |
| 13.1257    | Yak-40K       | 241.dlt            | div 14 CEF05C       | LX-RCV          | B747-4R7F                  | Cargolux             | CLX7135          |
| 9H-ZAZ     | B737-436      | Air Horizont       | div HAT5913/4       | 24.TC-ACM       | B747-428ERF                | Saudia               | SVA917/8         |
| D-ABMW     | G550          | BMW Flugdienst     | BMW77/8             | 25.4K-SW008     | B747-4R7F                  | Silk Way             | AZG7978/9        |
| D-BMVV     | Falcon 2000EX | BMW Flugdienst     | BMW41/2             | 26.LX-GCL       | B747-467F                  | Cargolux             | UAE9988          |
| ET-APU     | B777-F6N      | Ethiopian Airlines | div ETH3721/13      | LX-LGE          | DHC-8-402                  | Luxair               | dep LGL42        |
| ET-AVQ     | B777-F        | Ethiopian Airlines | div ETH3724         | LX-LGG          | DHC-8-402                  | Luxair               | arr LGL41        |
| LX-ONE     | Lj45          | Luxemb. Air Ambula | ance LRQ9067        | 27.LN-WDI       | DHC-8-402                  | Widerøe              | WIF8427/7428     |
| OK-SLX     | Ce560XL       | Silesia Air        | 14 SUA631/41        | N930SA          | TBM-930                    | Spectrum Medical Av  | /iation          |
| OK-TVJ     | B737-8Q8      | Smartwings         | TVS444P/4442        | PH-DWS          | ERJ135LR                   | Air Charters Europe  | arr JNL986       |
| OO-GMJ     | Beech 350     | Air Service Liège  |                     | 28.LX-GCL       | B747-467F                  | Cargolux             | UAE9962          |
| OO-JAS     | B737-7K5      | TUI Belgium div    | 14 JAF1112/201P     | N702CK          | B747-4B5F                  | Kalitta Air          | THY6319          |
| OO-WEG     | CL-350        | Luxavn Belgium d   | iv 18 AAB138/353    | Poth Suries oin | craft on the 10            | th are maintenanc    | a visitara Dua   |
| VP-BJE     | CL-604        | TAG Aviation Asia  | TBJ02               |                 |                            |                      |                  |
| 14.D-IICE  | Beech 200     | Euro Link          |                     |                 |                            | some aircraft dive   |                  |
| D-ITTT     | CeF406        | Air-Taxi Europe    | TWG155/255          |                 | 1                          | erated flights from  | 1                |
| N403KZ     | B747-481F     | Kalitta Air        | THY6319             |                 |                            | erated a charter f   |                  |
| 15.LX-YCV  | B747-4R7F     | Cargolux           | CLX7135             |                 |                            | ed SAMCO for main    |                  |
| OK-TSH     | B737-804      | Smartwings         | TVS4443/444F        | CSA Czech Aii   | rlines Airbus c            | on thatday carried   | special titles.  |
| OO-GLM     | Ce680         | Air Service Liège  |                     | The return tri  | ip for the KRC             | Genk charter tool    | c place on the   |
| 16.OE-GSE  | Lj60XR        | Avcon Jet          | AOJ51S              | 15th. An aircr  | aft change on              | the 26th for luxai   | with aircraft    |
| 17.LX-ECV  | B747-4HQERF   | Cargolux           | CLX7656             |                 |                            | The following Ry     |                  |
| 18.G-FXMR  | Beech 400XT   | Flexjet            | FLJ51/4             |                 |                            | nonth: EI-DCZ, EI-   |                  |
| OO-GLM     | Ce680         | Air Service Liège  | 21                  |                 | •                          | EMA, EI-EMB, EI-     |                  |
| 19.D-ABQI  | DHC-8-402     | Eurowings          | 28 GWI6900/3        | LI LKI, LI-LK   | $X, LI LIXI, LI^{-1}$      | LIVIT, LI LIVID, LI- | LIVIC, LI LIVIL, |