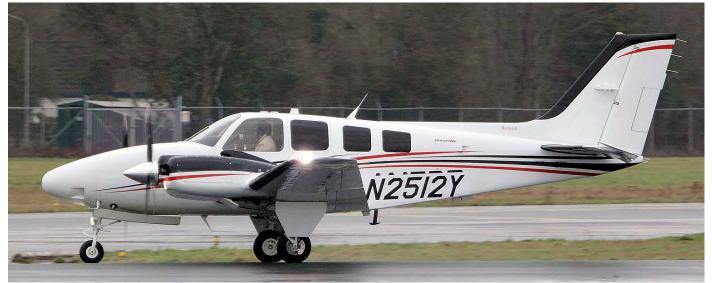

Personal copy Distribution to a third party is not allowed

Eurowings

While on its way to Japan on delivery to its new owner Beech G58 N2512Y made a fuel stop at Groningen - Eelde airport. Menno Molenaar was able to photograph the aircraft on 8 February 2019. Its registration was cancelled on 15 February 2019.

The Beech on the 8th stopped at the airport reportedly on a delivery flight to Japan. Kavel10 took delivery of future PH-KIO on the 28th.