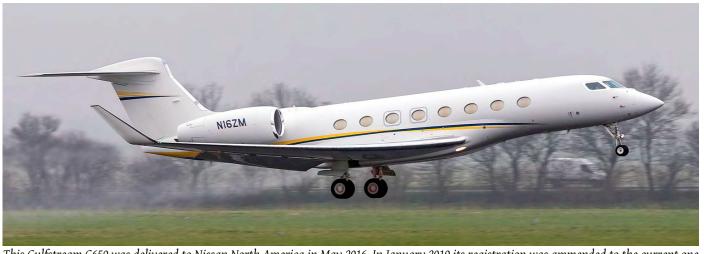

7-SLA

Movements

Movements

This Gulfstream G650 was delivered to Nissan North America in May 2016. In January 2019 its registration was ammended to the current one N16ZM. (Rotterdam - The Hague, 1 February 2019, JVL.Holand)