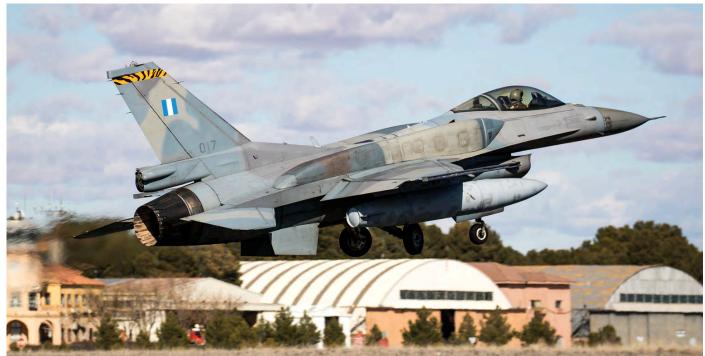

Thirty years of the Hellenic F-16 World Economic Forum 2019

DUTCH AVIATION SOCIETY

Slowely but surely in Europe and other places around the world things are gearing up for the commemoration of 75 years D-Day invasion of Normandy next June. The red paint scheme on F-15E 97-0219/LN flown the 492nd FS/48th FW resembles the paint scheme worn during the invasion by 48th Fighter-Bomber Group on their P-47 Thunderbolts. Under the cockpit, also the Mad Hatters badge is painted, although the squadron received this nickname not until 1960. It took 640 man hours and 15 000 Dollar worth of paint to apply the special paint scheme (Lakenheath, 21 March 2019, Martin Fox)