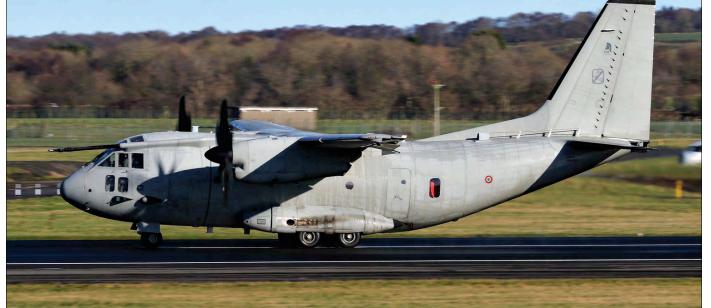

Thirty years of the Hellenic F-16 World Economic Forum 2019

DUTCH AVIATION SOCIETY

Slowely but surely in Europe and other places around the world things are gearing up for the commemoration of 75 years D-Day invasion of Normandy next June. The red paint scheme on F-15E 97-0219/LN flown the 492nd FS/48th FW resembles the paint scheme worn during the invasion by 48th Fighter-Bomber Group on their P-47 Thunderbolts. Under the cockpit, also the Mad Hatters badge is painted, although the squadron received this nickname not until 1960. It took 640 man hours and 15 000 Dollar worth of paint to apply the special paint scheme (Lakenheath, 21 March 2019, Martin Fox)

Also F-15C 84-0010/LN of 493rd FS/48th FW is painted in the commemorative colours for the upcoming D-Day celebration. One more Lakenheath F-15 is expected to be painted in the special colours. (Lakenheath, 21 March 2019, Martin Fox)