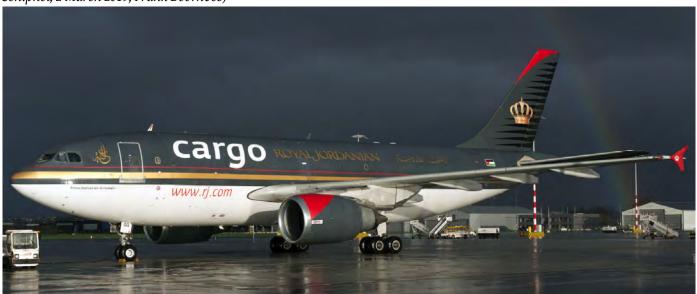

sia Erwin van Dijkman, Marijn van der Burgt, Hans van Herk, Jaap Dijkstra, Jochem Manders

Africa Latin America Canada/Caribbean Oceania/Ireland DoS Air Wing / Embassy Flt Michiel Vermeer Erwin van Dijkman, Wim Sonneveld Wim Sonneveld

- Jochem Manders
- : Peter Wilmink





ANA – All Nippon Airways took delivery of its first of four Airbus A380s. The aircraft is painted in the Flying Honu colorscheme. JA381A was delivered on 20 March from Toulouse to Tokyo. (Toulouse, 20 March 2019, Robert Erenstein)



Belavia has painted a second aircraft in a World of Tanks colour scheme. This videogame is one of Belarus' best-selling export products. Further you will see a silhouette of a European bison which is a sort of national symbol of Belarus. (Amsterdam-Schiphol, 2 March 2019, Frank Doornbos)



Because of the closure of Maastricht-Aachen airport due to bad weather conditions, Airbus A310 JY-AGQ of Royal Jordanian Cargo was diverted to Rotterdam-The Hague. Later that day it departed to its original destination. (Rotterdam-The Hague, 10 March 2019, Frank de Koster) Personal copy

Distribution to a third party is not allowed



61016 is a Boeing AH-6i and is used by the Saudi Arabia National Guard. Some 36 examples have been ordered and most must have been delivered by now. (Keith Doughty, Al Thumamah, March 2019)



Sikorsky Schweizer S-333 with serial 091 is one of the two noted so far with the Royal Saudi Land Forces (RSLF). The RSLF uses the type for pilot qualification, instrument and night flying training. The size of the RSLF fleet is unknown, although between seven and thi