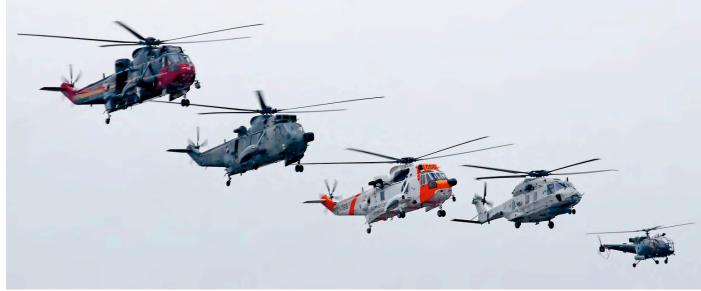

Thirty years of the Hellenic F-16 World Economic Forum 2019

DUTCH AVIATION SOCIETY

Slowely but surely in Europe and other places around the world things are gearing up for the commemoration of 75 years D-Day invasion of Normandy next June. The red paint scheme on F-15E 97-0219/LN flown the 492nd FS/48th FW resembles the paint scheme worn during the invasion by 48th Fighter-Bomber Group on their P-47 Thunderbolts. Under the cockpit, also the Mad Hatters badge is painted, although the squadron received this nickname not until 1960. It took 640 man hours and 15 000 Dollar worth of paint to apply the special paint scheme (Lakenheath, 21 March 2019, Martin Fox)

Also F-15C 84-0010/LN of 493rd FS/48th FW is painted in the commemorative colours for the upcoming D-Day celebration. One more Lakenheath F-15 is expected to be painted in the special colours. (Lakenheath, 21 March 2019, Martin Fox)