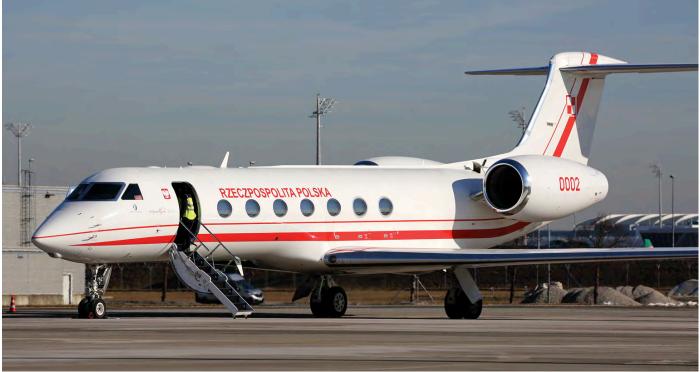

Thirty years of the Hellenic F-16 World Economic Forum 2019

DUTCH AVIATION SOCIETY

Slowely but surely in Europe and other places around the world things are gearing up for the commemoration of 75 years D-Day invasion of Normandy next June. The red paint scheme on F-15E 97-0219/LN flown the 492nd FS/48th FW resembles the paint scheme worn during the invasion by 48th Fighter-Bomber Group on their P-47 Thunderbolts. Under the cockpit, also the Mad Hatters badge is painted, although the squadron received this nickname not until 1960. It took 640 man hours and 15 000 Dollar worth of paint to apply the special paint scheme (Lakenheath, 21 March 2019, Martin Fox)