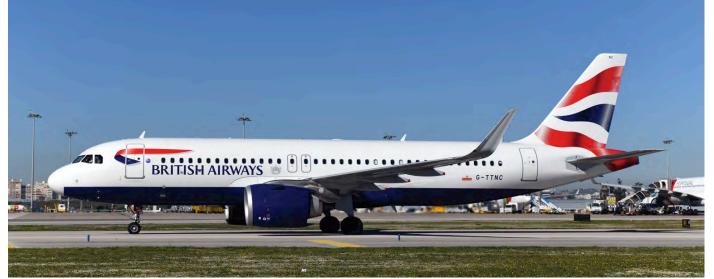

G-NEOS is the second 'NX' variant being delivered to British Airways. The Airbus A321(-251NX) was delivered to the airline in January 2019. (Amsterdam - Schiphol, 17 February 2019, Paul Zegers)

Aeroflot took delivery of this Airbus A321 in January 2017. From April 2018 VP-BEE has been operating in 95th Anniversary colours. (Amsterdam - Schiphol, 17 February 2019, Robert Eikelenboom)