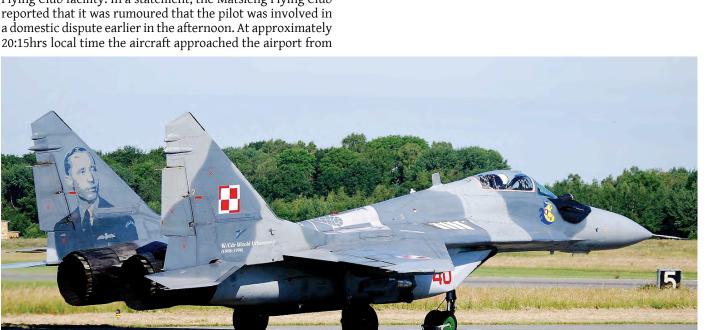

mkent. It came down in the Zhalagash district, Kyzylorda region and all thirteen onboard did not survive the crash. Exactly what happened is unknown.

27mar19 N818MC AS350B3 4755 w/o The Mountain Air Helicopters Ecureuil, on a contract to the US Forest Service, crashed in woodland in the area of Bethel Road and FM 149, during a controlled burn in Sam Houston National Forest, between Conroe and College Station, Montgomery County (TX). A fire-fighter died and the pilot and another fire-fighter received serious injuries.

29mar19 MiG-29 w/o The Fuerza Aérea del Perú (or <u>Peruvian Air Force</u>) lost a Migoyan Gurevich MiG-29 at Lambayeque, near Chiclayo, while it was on a training flight. The pilot made successful use of the ejection seat.

Credits: ASN, Aviation Herald, B3A, FlightGlobal



A Polish Mig-29 came down in Mazovian Voivodeship shortly after take-off. Luckily the pilot of the fighter with serial 40 managed to eject. (Florennes Air Base, 15 June 2017, Carlos Geurts)

Vews



Zooming by at Death Valley and clearly aware of the photographer, this F-117 jock makes the Shaka sign. As we revealed, the F-117 was brought back to active service and we suspect this may be one of the last flights before the type is returned to storage. (27 February 2019, Dan Stijovich)

Because of our standardization we sometimes use type, unit and serial presentations that may strongly differ from those used by the manufacturer or user. It is therefore possible that the information sent by you can deviate from the information we publish.

#### **Europe**

#### Netherlands

#### Koninklijk