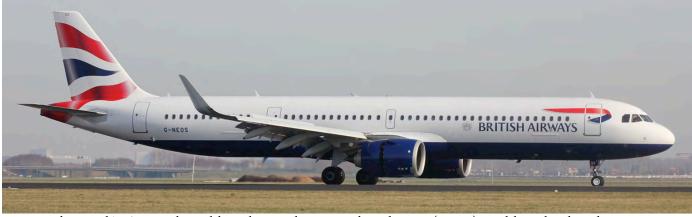

G-NEOS is the second 'NX' variant being delivered to British Airways. The Airbus A321(-251NX) was delivered to the airline in January 2019. (Amsterdam - Schiphol, 17 February 2019, Paul Zegers)

Aeroflot took delivery of this Airbus A321 in January 2017. From April 2018 VP-BEE has been operating in 95th Anniversary colours. (Amsterdam - Schiphol, 17 February 2019, Robert Eikelenboom)