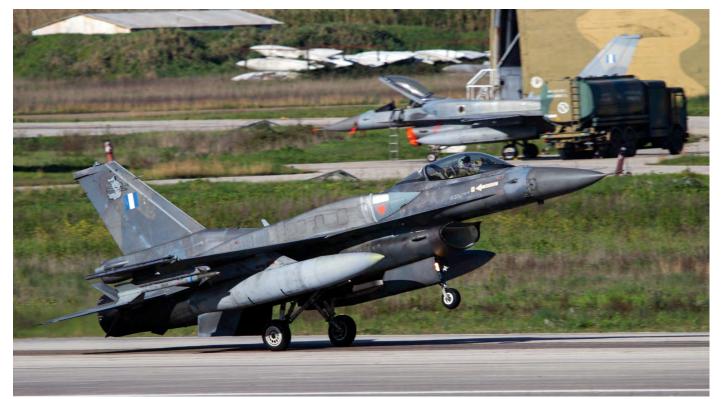

Thirty years of the Hellenic F-16 World Economic Forum 2019

DUTCH AVIATION SOCIETY

Slowely but surely in Europe and other places around the world things are gearing up for the commemoration of 75 years D-Day invasion of Normandy next June. The red paint scheme on F-15E 97-0219/LN flown the 492nd FS/48th FW resembles the paint scheme worn during the invasion by 48th Fighter-Bomber Group on their P-47 Thunderbolts. Under the cockpit, also the Mad Hatters badge is painted, although the squadron received this nickname not until 1960. It took 640 man hours and 15 000 Dollar worth of paint to apply the special paint scheme (Lakenheath, 21 March 2019, Martin Fox)