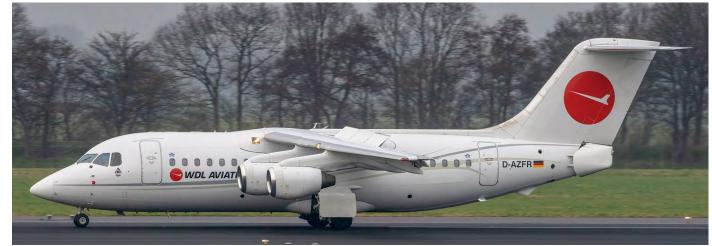

Credits: Rotterdam Airport, Airnieuws, Rotterdam The Hague Airport Aviation (Facebook group), Scramble MB.

After the demise of Cello Aviation this BAe146 was added to the WDL Aviation fleet as D-AZFR. (Rotterdam - The Haque, 21 February 2019, Mark Sluiters)