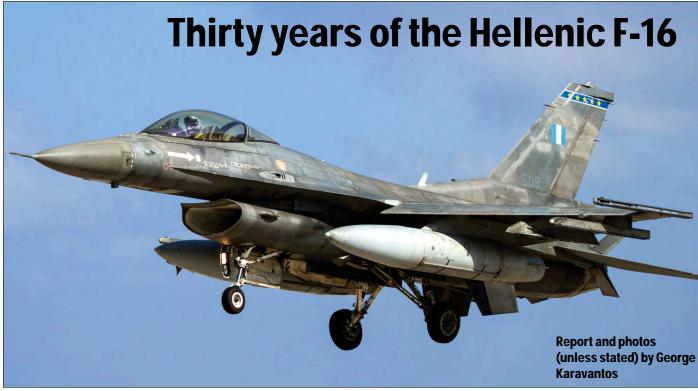

Thirty years of the Hellenic F-16 World Economic Forum 2019

DUTCH AVIATION SOCIETY

Slowely but surely in Europe and other places around the world things are gearing up for the commemoration of 75 years D-Day invasion of Normandy next June. The red paint scheme on F-15E 97-0219/LN flown the 492nd FS/48th FW resembles the paint scheme worn during the invasion by 48th Fighter-Bomber Group on their P-47 Thunderbolts. Under the cockpit, also the Mad Hatters badge is painted, although the squadron received this nickname not until 1960. It took 640 man hours and 15 000 Dollar worth of paint to apply the special paint scheme (Lakenheath, 21 March 2019, Martin Fox)

Apart from Showreports and Trips, all the regular sections are included in the 112 pages of this months issue. We also feature two articles. The first is an overview of thirty years of the F-16 in the Hellenic Air Force. The second article is a report of the World Economic Forum at Davos that took place recently.

| 693 | Thirty years of the Hellenic F-16 |
|-----|-----------------------------------|
|     | Norld Economic Forum 2019         |