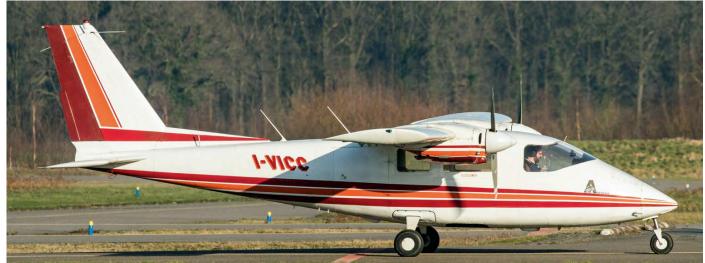

# Deventer-Teuge

|            |          | Februa                | ary 2019 |
|------------|----------|-----------------------|----------|
| 03.PH-KTM  | R44      | Heliair               | -        |
| PH-LBR     | Ce208B   | Skydive Rotterdam     | dep      |
| PH-RBC     | EC120B   | Heliair               |          |
| 07.PH-FSD  | Ce208    | Fallschirmsport Damme | dep      |
| 11. PH-CMW | Ce525    | Uniwest Group         | tst      |
| PH-FVD     | R44      | Rotarywings           | 15       |
| PH-JAS     | Ce208    | Paracentrum Texel     | dep      |
| 12.N2648X  | Ce501    | T.S. Aviation         |          |
| PH-ECE     | EC120B   | Heli Holland Holding  |          |
| 13.I-VICC  | P68B     | Aeronike              | arr tdy  |
| SP-TBM     | TBM-930  | Plek2                 | 18       |
| 16.PH-HCC  | Cabri G2 | HeliCentre            |          |
| 17.PH-VCC  | DA62     | Cav-Okay              |          |
| 20.D-IFER  | Ce510    | F. Ellerhold          |          |