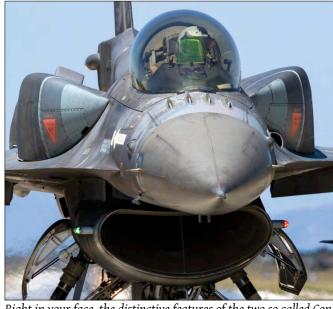

Thirty years of the Hellenic F-16 World Economic Forum 2019

DUTCH AVIATION SOCIETY

Slowely but surely in Europe and other places around the world things are gearing up for the commemoration of 75 years D-Day invasion of Normandy next June. The red paint scheme on F-15E 97-0219/LN flown the 492nd FS/48th FW resembles the paint scheme worn during the invasion by 48th Fighter-Bomber Group on their P-47 Thunderbolts. Under the cockpit, also the Mad Hatters badge is painted, although the squadron received this nickname not until 1960. It took 640 man hours and 15 000 Dollar worth of paint to apply the special paint scheme (Lakenheath, 21 March 2019, Martin Fox)