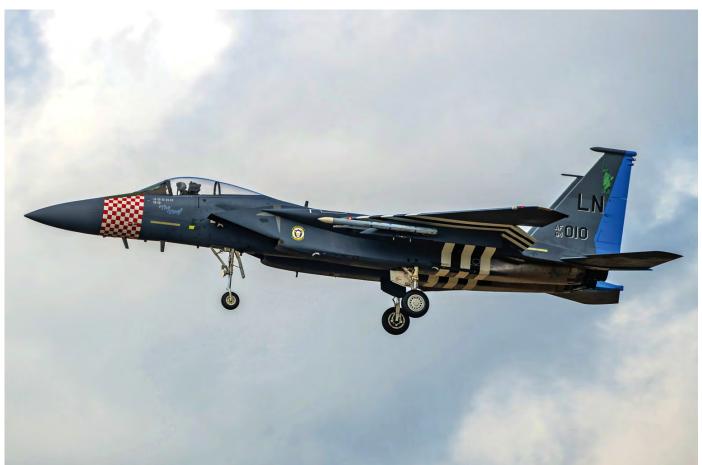

Also F-15C 84-0010/LN of 493rd FS/48th FW is painted in the commemorative colours for the upcoming D-Day celebration. One more Lakenheath F-15 is expected to be painted in the special colours. (Lakenheath, 21 March 2019, Martin Fox)