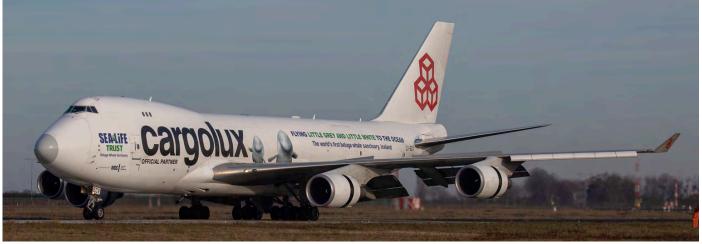

In the spring of 2019 Cargolux is set to help move two beluga whales, Little Grey and Little White, 6,000 miles from China to Iceland. Boeing 747 LX-ECV has been adorned with extra decals to commemorate the event. (Maastricht - Aachen, 17 February 2019, Arjen Sleeuwenhoek)