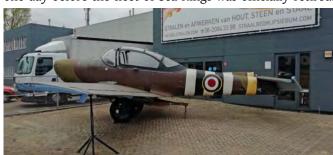

stal

3E-KG Alouette 3 1461 mar19 preserved, on pole The Alouette was reveiled as a momument on 29 March. It is pole mounted outside the gate of the airfield. The aircraft used to be stored on the airfield.

#### Niederösterreich

Ex Czech MiG-15SB 1836, which was last known to be at Schwaz some 20 years ago, is still alive. It currently with a private collection at an unknown location in Niederösterreich area who plans to restore the aircraft for display.

# Belgium

#### Jodoiane

preserved, cockpit 03695163 23+79 MiG-21UM 18 A private collector keeps the cockpit of this former Hermeskeil aircraft inside his house.

#### Koksijde

**RS03** Sea King Mk48 WA833 mar19 The town of Koksijde has bought RS03 on 20 March for 1 Euro, one day before the fleet of Sea Kings was officially retired.



FWP149D 90+36/00-LWG at its new location, Straalbedrijf Siebum, in Apeldoorn (28 March 2019, Michiel Vermeer)

RS03 will be preserved along the Robert Vandammestraat near the airbase. Sea King RS02 made its last flight on 13 January and RS04 on 15 February. Both are now for sale.

#### **Oostende**

**RS05** Sea King Mk48 instructional WA835 mar19 This Sea King was ferried to Oostende on 26 March to the VLOC (Vlaams Luchtvaart Opleidingscentrum) at the airfield.

#### Bulgaria

#### Sofia Vrazhdebna

1-29 dumped 2948100 feb19 114 The Delfin is derelict in a remote area and used to be at Novi Iskar. Stored L-410UVP-E3 068 is now operational again.

# Czechia

#### Brno Líšeň

During Janaury 2019 both the L-29R 2821 and MiG-21F-13 0520 were removed from their outside storage and transporte