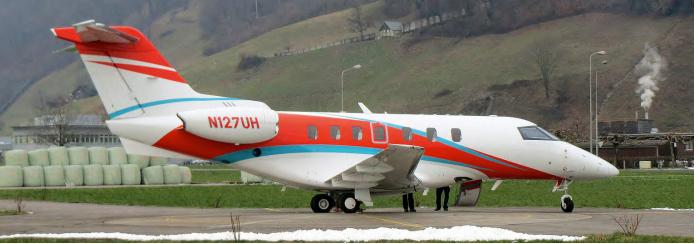

|  |
| HB-FRB    | PC-12/47E  | Pilatus Flugzeugwerke tst          |  |
| HB-FRC    | PC-12/47E  | Pilatus Flugzeugwerke              |  |
| HB-FRC    | PC-12/47E  | Pilatus Flugzeugwerke              |  |
| HB-FRD    | PC-12/47E  | Pilatus Flugzeugwerke              |  |
|           |            | 5 5                                |  |

Delivered to Multiflight as G-OBBJ on november 2001 its registration was changed to P4-BBJ four years later. Global Jet Austria took over operating the aircraft in 2006 registered as OE-ILX. In July 2016 it was registered VP-COH with Jetlite Aviation listed as owner. The aircraft is being operated by PrivatAir Saudi Arabia. (Geneva, 18 January 2019, Jean-Luc Altherr)

Personal copy Distribution to a third party is not allowed

109

Articles



While this Pilatus was photographed with registration N127UH it is still officially registered HB-VUB. The aircraft is destined for U-Haul, an American moving equipment and storage rental company. It was photographed while doing engine runs. (Stans - Buochs, 21 January 2019, Tony Szulc)

| Tony Szulc)      |                        |                                         |          |
|------------------|------------------------|-----------------------------------------|----------|
| HB-FRD           | PC-12/47E              | Pilatus Flugzeugwerke                   |          |
| HB-FRG           | PC-12/47E              | Pilatus Flugzeugwerke                   |          |
| HB-FRH           | PC-12/47E              | Pilatus Flugzeugwerke                   |          |
| HB-FRI