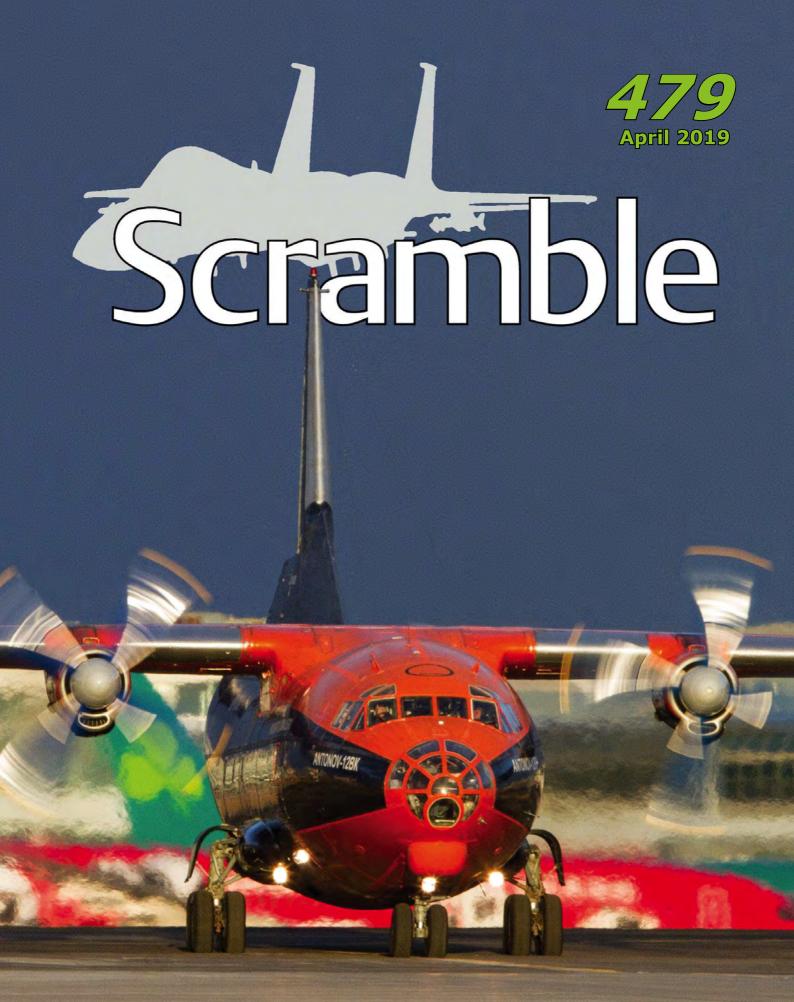

# **Cover Photo**

Antonov An-12BK UR-CKL is operated by Cavok Air and built in 1971. It was delivered in 1971 to the Soviet Air Force and served several other companies in Uzbekistan, Cambodia and Kyrgyzstan after it was delivered in 2012 to the Ukrainian airline. By the end of 2012 it was painted orange/dark blue colour scheme. Arriving from St. John's, Andrew Cline took this picture at Toronto-Lester B. Pearson IAP (Ont.) on 6 January 2019.