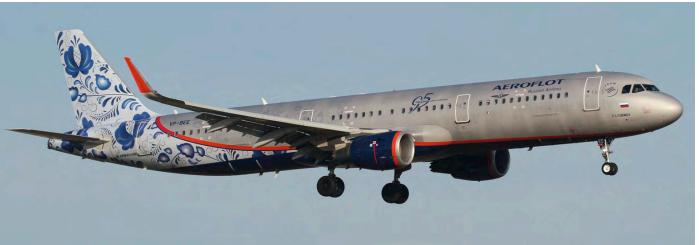

G-NEOS is the second 'NX' variant being delivered to British Airways. The Airbus A321(-251NX) was delivered to the airline in January 2019. (Amsterdam - Schiphol, 17 February 2019, Paul Zegers)

Aeroflot took delivery of this Airbus A321 in January 2017. From April 2018 VP-BEE has been operating in 95th Anniversary colours. (Amsterdam - Schiphol, 17 February 2019, Robert Eikelenboom)