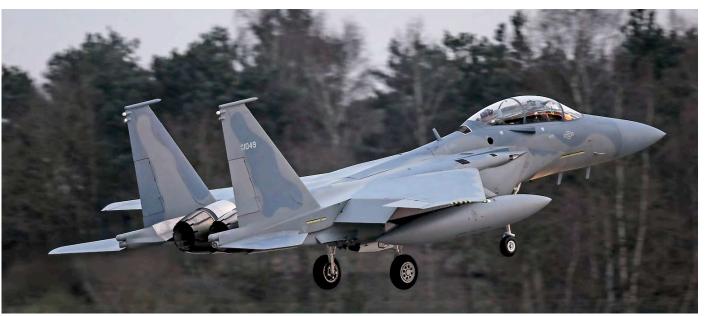

Thirty years of the Hellenic F-16 World Economic Forum 2019

DUTCH AVIATION SOCIETY

Slowely but surely in Europe and other places around the world things are gearing up for the commemoration of 75 years D-Day invasion of Normandy next June. The red paint scheme on F-15E 97-0219/LN flown the 492nd FS/48th FW resembles the paint scheme worn during the invasion by 48th Fighter-Bomber Group on their P-47 Thunderbolts. Under the cockpit, also the Mad Hatters badge is painted, although the squadron received this nickname not until 1960. It took 640 man hours and 15 000 Dollar worth of paint to apply the special paint scheme (Lakenheath, 21 March 2019, Martin Fox)