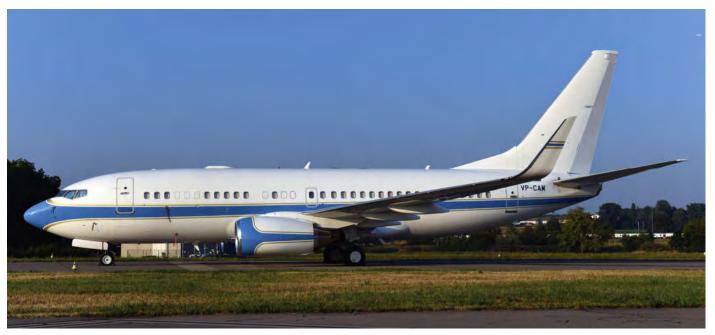

According to the official aircraft register of the Cayman Islands CAA Boeing 737 BBJ VP-CAM is now owned by Peace Crown Limited. The aircraft was built in 2010 and delivered in 2011 after cabin outfitting (Zurich-Kloten, 3 August 2018, Ton Jochems)