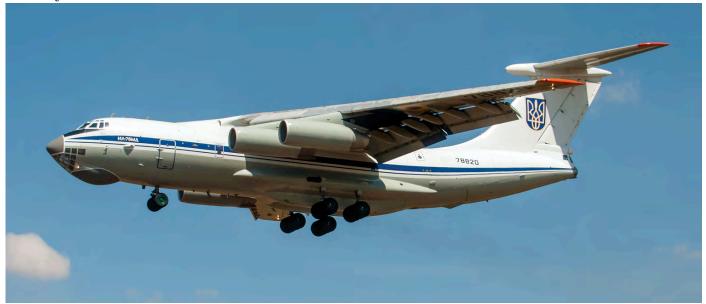

July 2018, Jan-Pieter Libens)



Next to all the classic aircraft, the USAF showed up with some active military aircraft like this B-1B 83-0135 of the 28th BS based at Dyess Air Force base (Oshkosh, 24 July 2018, Fred Bronner)



One of only two B-29s are in flying condition. One of them is ex USAF B-29 with serial N69972 and was performing at this year's Oshkosh airshow. (27 July 2018, Ad Jan Altevogt)



The US Army Parachute Team 'Golden Knights' still uses this Dutch built Fokker aircraft (USAF designation C-31). Both C-31s are still active and C-31 85-01607 was seen at the Oshkosh 2018 airshow by Fred Bronner. (15 July 2018)



Seven C-27s are active with Esc. 902 Av.Tr. and C-27 2703 was seen arriving for the BIAS 2018 Airshow at Bucuresti Baneasa. (28 July 2018, Erik Sleutelberg)



The two Ukrainian Air Force SU-27s which attended the RIAT were supported by Il-76 78820. (Fairford, 12 July 2018, Rob Skinkis)



For Special Operations duties, three Mi-8s are in use with Unitatea Spec. They are seldom seen and Mi-8 730 was therefore a welcome visitor at BIAS 2018. (27 July 2018, Erik Sleutelberg)



Twenty-two IAR330L SOCATs are still active in the Romanian Air Force. Serial 78 and 46 performed a demo during BIAS 2018. (27 July 2018, Erik Sleutelberg)

| 56/2-EG<br>E105/8-FM                                                                                  | Mirage 2000-5<br>Alpha Jet E                 | EC01.002<br>EE03.008                                   | <u>Wave 18:</u><br>4229/GEX