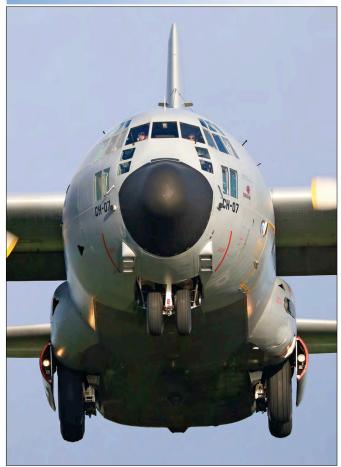

### **Cover Photo**

Slowly, the ageing Belgian Air Force C-130 Hercules fleet is being phased out and from 2020, they will be replaced by A400Ms. (CH07, Kleine-Brogel, 1 February 2018, Toon Cox)

If you would like to subscribe to our digital magazine, go to www.pocketmags.com and search for "Scramble"