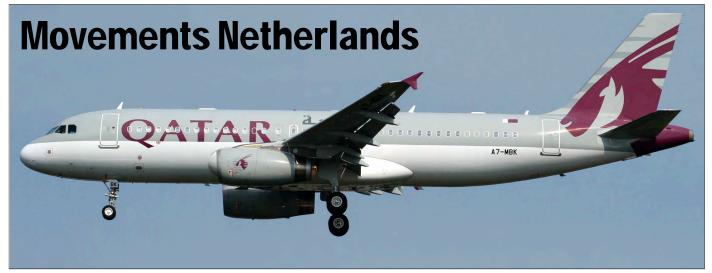

A court case against the UAE brought by Qatar last month, alleged that the Emirates had violated international law by expelling thousands of resident Qataris and freezing their assets, as well as banning travel and shutting down the Qatari-owned al Jazeera's news operations in the country. This resulted in a significantly increased number of traffic from these countries at the beginning of this July. Airbus A320 A7-MBK operated by Qatar Airways Amiri Flight was one of the aircraft. (Amsterdam - Schiphol, 4 July 2018, Robert Eikelenboom)