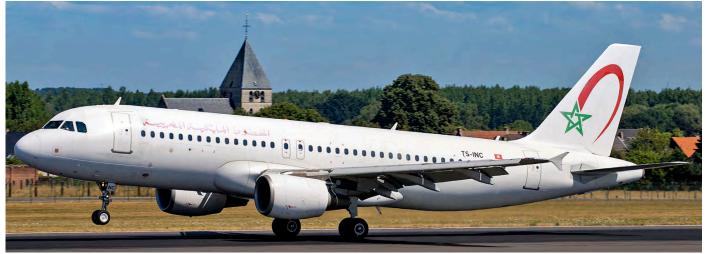

A court case against the UAE brought by Qatar last month, alleged that the Emirates had violated international law by expelling thousands of resident Qataris and freezing their assets, as well as banning travel and shutting down the Qatari-owned al Jazeera's news operations in the country. This resulted in a significantly increased number of traffic from these countries at the beginning of this July. Airbus A320 A7-MBK operated by Qatar Airways Amiri Flight was one of the aircraft. (Amsterdam - Schiphol, 4 July 2018, Robert Eikelenboom)