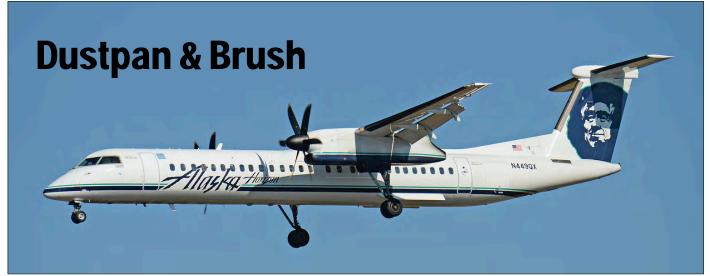

large heat plates to tunnel down to the aircraft, and then send workers down to clear out a cavern around the plane with blasts of hot water. The P-38 will be disassembled and sent up piece by piece. And the search team has more to discover, because in the same area not only the remaining four Lightnings and the two B-17s, but also a Grumman JRF-1 Duck and a Douglas C-53 can be expected.

Credits: CBS news, l'Echarpe Blanche, Flypast.



Developed parallel with the more familiar F-86 Sabre, the FJ-4B Fury was a dedicated US Navy/USMC fighter. This Fury, 143575 (N400FS) is the only flying example of its kind. The registration reveals its last operator, Flight Systems, for which it flew from 1977 to 1982 during trials with Pershing missiles. (Oshkosh (WI), 26 July 2018, Ad Jan Altevoqt)





On 10 August a 29-year old Horizon Air employee stole this Alaska Horizon Dash 8-400 from the Plane Cargo 1-apron, at the north end of Seattle-Tacoma (SeaTac for the locals) (WA), taxied to runway 16C and took off without Air Traffic Control clearance. Several attempts to call the aircraft went without a reply, so two F-15 Eagles from Portland based Oregon ANG's 142nd Fighter Wing "Redhawks" (under command by NORAD) were scrambled for an intercept. ATC managed to get hold of the aircraft, and the sole person onboard identified himself as Rich. He described himself as "a man in crisis." After some casual chitchat with the controllers and some aerobatics (he performed a barrel roll!) he ended up crashing the Dash into a forest at Ketron Island (WA), about 22 miles south-west of Seattle-Tac