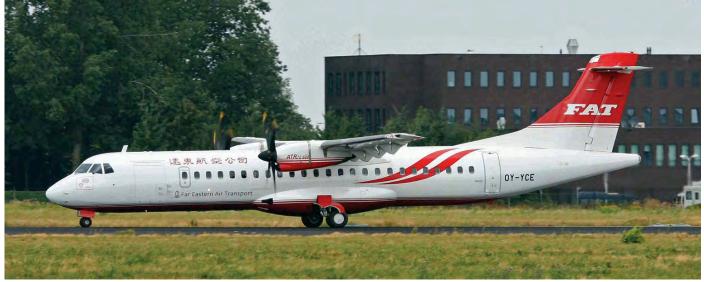

Ton Jochems saw this Boeing 737-700 RA-73004 of Gazpromavia at Porto on 7 July 2018. The day after it departed via Lisbon to Moscow. The aircraft was delivered in 2007 after it had flown for Jet Airways.