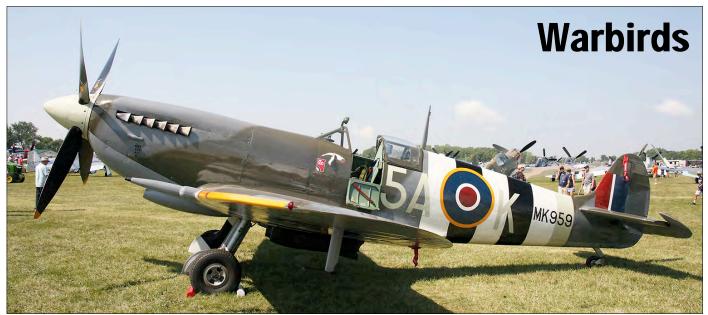

16-238/20, N16-239/21.

#### **Long Stratton, Norfolk**

F-ZWWW Tiger stored **PT1** aug18 A Tiger prototype can be found at a Stratton Motor Car workshop in Wellesley Road. It is at a remote workshop, not the main site.

#### Manmoel, Wales

Updating last month; Hunter F51 WT720 (E-408), went to Lee-on-Solent, Hampshire, where it will be restored and displayed.

#### Woking, Surrey

Hunter T7 XL623 was removed from its pole on 22 July 2018, and will eventually be taken to Dunsfold for assessment and restoration.

<u>Credits</u>: Phil Adkin, Alan Allen, Ed Davison, Paco Rivas, Václav Kudela, Andrew London, Klaas van Os, Andy Patsalides, Barry Wilde, Peto Yaanoshca.



Phil Adkin was quick to check the Delfin at Stařeč, Czechia, we mentioned last month and it is L-29 2330. (4 August 2018)



During the 2018 edition of the EAA AirVenture at Oshkosh (WI), Ad Jan Altevogt ran into this former Dutch Spitfire Mk.IX MK959, once H-15/3W-15. For many years the fighter served as a gate guard at Eindhoven AB before it was sold to the USA for restoration in 1994, where it received the registration NX959RT. (24 July 2018)

## **Netherlands**

After a ground-up restoration by the Biggin Heritage Hangar, Spitfire Mk.XVIe TB885 (*CBAF.10917*) made its first flight on 4 August. The fighter is finished in the original colours of '3W-V', like it was flown in early 1945 while in use with RAF 322 (Dutch) squadron. The aircraft is owned by Dutchman Frits van Eerd, CEO of supermarket chain Jumbo. TB885 now flies under British registration, G-CKUE, but will receive a Dutch one after moving to Holl