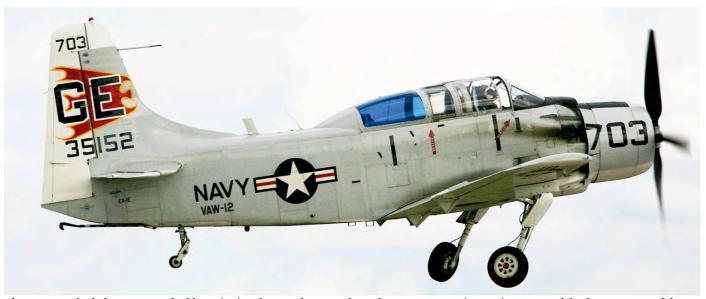

landing on the surface of the lake. The plane eventually sank to a depth of 18 metres. Regarding the long duration of submersion, the wreckage is in remarkable good condition. It is already decided that the Il-2 will be sent to Boris Osetinsky's Aviarestoration Company in Novosibirsk to be restored to flying condition. This is the same company that has restored the other two flying Sturmoviks in the world.

#### **Switzerland**

In 2012, three young people discovered a plane's propeller on the Gauli glacier. The heatwave of the past weeks has now uncovered the rest of the wreckage debris of USAAF Douglas C-53 Skytrooper 42-68846. (The Skytrooper was a military, passenger-only, variant of the civilian Douglas DC-3 airliner) While traveling from Austria to Italy it collided with the Gauli



The Cavanaugh Flight Museum of Addison (TX) is the proud owner of Douglas AE-1E 135152 (N65164). It is one of the few survivors of the 218 aircraft that were built of this three seat AEW version of the Skyraider. (Oshkosh (WI), 27 July 2018, Ad Jan Altevogt)

Glacier at an altitude of 10,990 feet (3,350 m) on 19 November 1946. Four crew members and eight passengers were on board during the crash. Several people were injured but there were no fatalities. Among the passengers were high-ranking U.S. service members traveling with relatives. The crew and passengers were rescued six days later. At first met by Swiss soldiers on skis, they were flown to safety on 24 November. Swiss Air Force pilots Captain Victor Hug and Major Pista Hitz who had managed to land two Fieseler Storch aircraft on