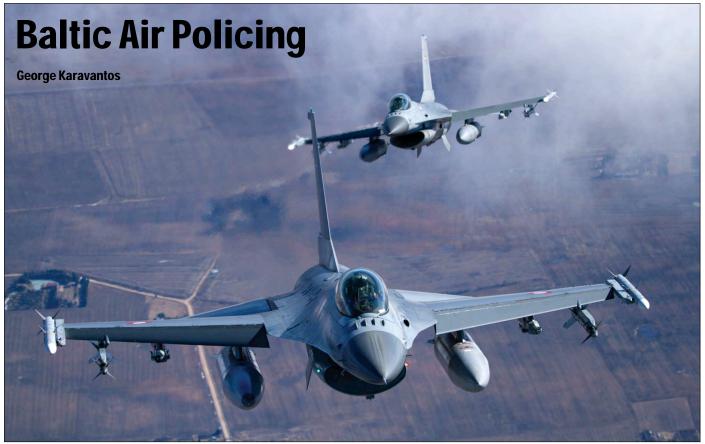

We do have a regular size Military News & Updates, and a heavy edition of the Showreports, including a report on the RIAT, held at RAF Fairford. Unfortunately Farnborough will have to wait a month, as we are still compiling the data from that event. The Triptease features a report on Marana (AZ) and we have an article on the Baltic Air Policing, submitted by the 10,000th follower of our Scramble Facebook page.