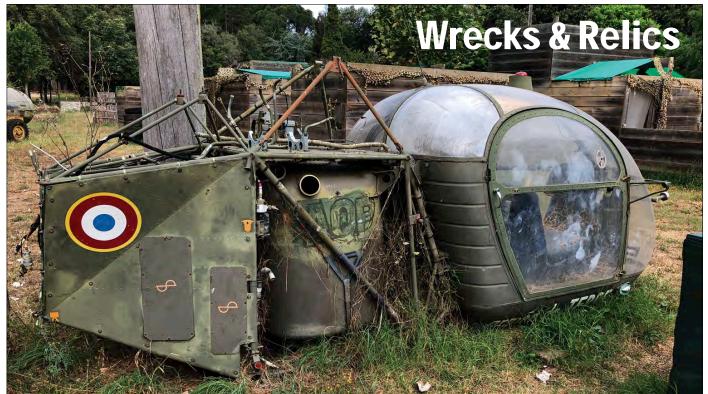

|
| Y8C                |                  | 20572                    | Chinese Air Force            | •                          | 3 16th Div/47th Reg; I/n CGQ 03sep16                                                           |
| Y9                 | 51 18 03         | 10253 (2)                | Chinese Air Force            |                            | 3 I/n Ryazan-Dyagilevo 08aug18; c/n now known                                                  |
| Y9                 |                  | 10158                    | Chinese Air Force            |                            | B bluish grey c/s with white undersides and red code, with                                     |

Did you know Scramble is on Social Media? Go to Twitter and/or Facebook and follow us!





Andrew London visited the paintball site at Santa Susanna, Spain, and checked the previously unknown Alouette 2. It was marked 2052 on the nose and still had ALAT code AQP on the side. (8 August 2018)

## **Belarus**

#### Minsk

The location of MiG-29 15 red was last month listed under Minsk, Ukraine, this should of course be under Minsk, Belarus.

## **Bulgaria**

| Plovdiv |           |        |           |       |
|---------|-----------|--------|-----------|-------|
| 145     | L-39ZA    | stored | 035145    | jul18 |
| 215     | L-39ZA    | stored | 035215    | jul18 |
| 833     | L-39ZA    | stored | 633833    | jul18 |
| 907     | L-39ZA    | stored | 633907    | jul18 |
| 25      | MiG-21UM  | stored | 516999261 | jul18 |
| 013     | MiG-21bis | stored | 75094013  | jul18 |
| 127