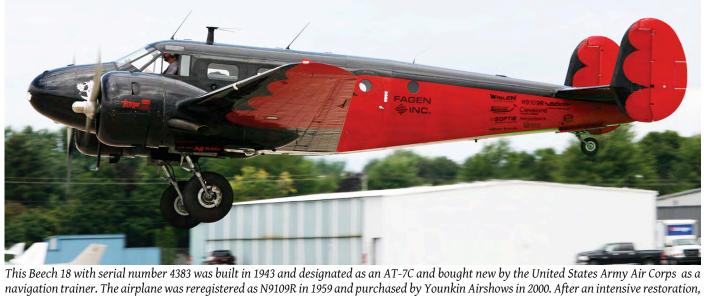

otographer (again, registration required). Traditionally, the Aeroclub of Romania plays a prominent role as a breeding ground for aviators, and therefore also in BIAS. The majority of light aircraft in the flying display are operated by this organisation but only when "Aeroclubul Romaniei" titles are actually carried they are mentioned here.

| <u>S</u> | t | <u>a</u> | tı | 2 |   |
|----------|---|----------|----|---|---|
|          |   | _        | _  |   | _ |

| Static        |              |                     |
|---------------|--------------|---------------------|
| 1125/RE-25    | S105Ö        | Düsentrainerstaffel |
| 31+01, 31+05  | EF2000       | TLG31               |
| 509           | Mirage2000-5 | 5BG nb              |
| MM55092/36-62 | TF-2000A     | 936° GEA            |



 $navigation\ trainer.\ The\ airplane\ was\ reregistered\ as\ N9109R\ in\ 1959\ and\ purchased\ by\ Younkin\ Airshows\ in\ 2000.\ After\ an\ intensive\ restoration,$ N9109R was pressed into airshow service. (Oshkosh (WI), 24 July 2018, Ad Jan Altevogt)



This 1943-built C-47 was delivered to the US Army as 43-49483 and transferred to the Royal Air Force as KK160. In 1987 it was bought by Basler which converted the aircraft in 1998 to a BT-67. Since 2017 it sports this new green/white livery. (Oshkosh (WI), 25 July 2018, Ad Jan Altevoqt)



N222FJ is the prototype and only V-Jet II aircraft. It was designed and built by Burt Rutan's Scaled Composites for Williams International. Eclipse Aviation obtained the aircraft and was donated to the Experimental Aircraft Association AirVenture muse