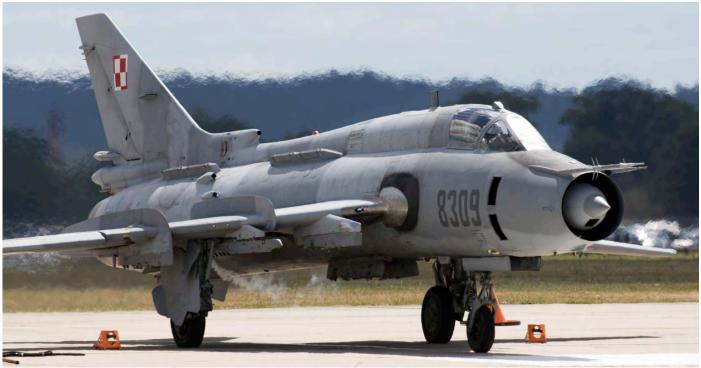

| Do28D2<br>C-160D<br>P149D<br>UH-1D                                                                                                                                                  | GIA<br>GIA<br>GIA<br>GIA (ex 72+53?)                                                                              |
| Flightline:<br>54+07, 54+08<br>54+14, 54+17<br>50+61<br>84+29                                                                                                                                       | A400M<br>A400M<br>C-160D<br>CH-53G                                                                                                                                                  | LTG62<br>LTG62<br>LTG63<br>HSG64                                                                                  |



The Swidwin Open Day was a good opportunity to shoot some Russian made hardware like this SU-22 8309. (20 June 2018, Frits Jongerman)

9 June 2018



One of the highlights of this year's Airtattoo was special marked CH-146 Griffin with serial 146430. (Fairford, 13 July 2018, Ian French)

|                                  | -                                           |                                 |                |
|----------------------------------|---------------------------------------------|---------------------------------|----------------|
| 82+65<br>30+78<br>30+33<br>45+39 | EC-135T1<br>EF2000<br>EF2000<br>Tornado IDS | IHAZ<br>TLG71<br>TLG71<br>TLG51 | (flew morning) |
| North Side/SAR alert: 70+89      | UH-1D                                       | THR30