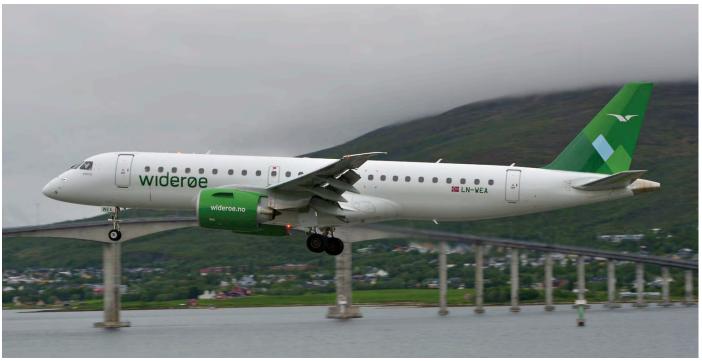

According to the official aircraft register of the Cayman Islands CAA Boeing 737 BBJ VP-CAM is now owned by Peace Crown Limited. The aircraft was built in 2010 and delivered in 2011 after cabin outfitting (Zurich-Kloten, 3 August 2018, Ton Jochems)