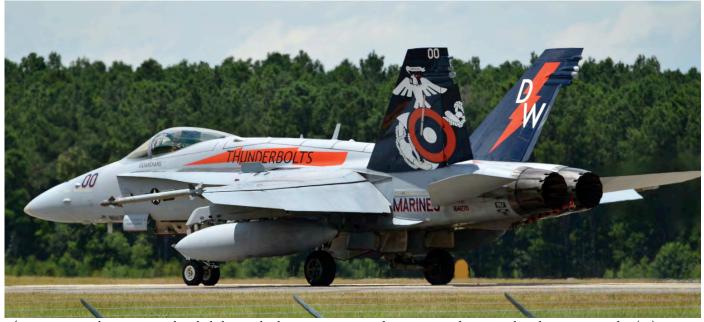

--------------|
| MH-65D       |                     |                                    |                                              |
| 6510         | San Francisco       | ex Miami                           | <b>6105</b> jun18                            |
| 6545         | San Francisco       | ex Miami                           | <b>6198</b> jun18                            |
| 6554         | New Orleans         | ex Corpus Christi                  | <b>6231</b> may18                            |
| 6559         | New Orleans         | ex Houston                         | <b>6241</b> may 18                           |

Credits: Danny Bonny, Ian Carroll, Edwin de Greeuw, Joris Heeren, Thomas Hirt, Marcel de Jong, Andy Marden, Daniele Mattiuzzo, Jeff Rankin, Jos Stevens, Peter Weinert



F/A-18C 164270 is the VMFA-251 Thunderbolts CAG bird. VMFA-251 is part of Marine Aircraft Group 31 based at MCAS Beaufort (SC). It previously wore the same tailcolours when it was stil current with the Flying Leathernecks. (Savannah (GA), 3 August 2018, Colin Clark)

# www.facebook.com/Scramblemagazine



Without doubt, the RIAT is still one of the biggest military airshow events in Europe. A number of heritage flights were added to the show like this one with C-47 ZA947, Spitfire PS915 and Lancaster PA474. (Fairford, 15 July 2018, Jan-Pieter Libens)

## Poznan-Lawica (Poland)

#### **Tiger Meet Airshow**

# 19-20 May 2018

Also this year, the Nato Tiger Meet celebrated their presence to the local people with an airshow. With the NTM held at Poznan-Krzesiny this time the civilian airport