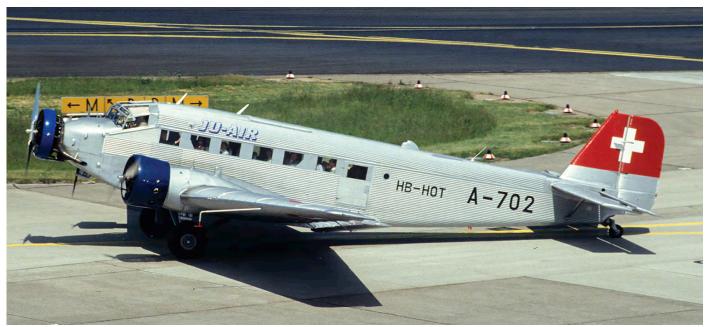

ring unknown circumstances, it struck the rocky slope of a mountain located in the Rae Glacier, near Kananaskis. Both occupants, a pilot and a technician, were killed



AeroMéxico Connect flight AM2431 was lined up on runway 03 at Durango-Guadalupe Victoria International Airport, Mexico, on 31 July, when a developing thunderstorm overhead the airport started causing trouble. Shortly before departure weather conditions already started to deteriorate, resulting in a supercell. Risks associated with a supercell are, among others, severe down draughts, also known as windshear events. This is what caused Embraer 190 XA-GAL to never get properly airborne before going off the runway, where a post-impact fire ensued, which in the end destroyed the aircraft. (Mexico, 21 July 2018, Enrique Giese)



Sadly all crew and passengers of this Ju-Air 'Tante Ju' Junkers Ju-52 HB-HOT perished after it crashed at Martinsloch-Piz Segnas, Switzerland, during a sightseeing flight, on 4 August. Five helicopters were dispatched for rescue and recovery and the wreckage was located at the western flank of Piz Segnas. Since these oldtimers are not required by regulation to carry an FDR (Flight Data Recorder) and/or CVR (Cockpit Voice Recorder), it will be extremely challenging for the investigators to find out what exactly happened. They will have to rely on eye witness accounts, of which there were a few. It is seen here 25 years ago, on 22 May 1993, at Dusseldorf by Walter Heukensfeld.

01aug18 RA-15652

Mi-2

**5410429117** w/o

A Mi-2 of <u>Kavkaztrans</u> crashed onto a rice field during an aeri