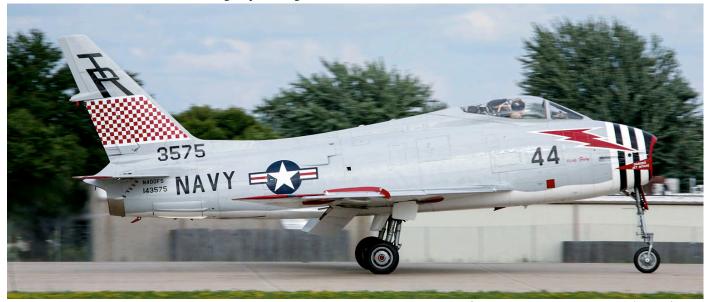

en located, The aircraft has been identified as the P-38 'Echo' piloted by Robert Wilson on that dramatic day in 1942. The search team, with support from the governments of Greenland, the United States, and the United Kingdom, plans to return next summer to begin the extraction process of the P-38. Like during the recovery of Glacier Girl, the team will use large heat plates to tunnel down to the aircraft, and then send workers down to clear out a cavern around the plane with blasts of hot water. The P-38 will be disassembled and sent up piece by piece. And the search team has more to discover, because in the same area not only the remaining four Lightnings and the two B-17s, but also a Grumman JRF-1 Duck and a Douglas C-53 can be expected.

Credits: CBS news, l'Echarpe Blanche, Flypast.



Developed parallel with the more familiar F-86 Sabre, the FJ-4B Fury was a dedicated US Navy/USMC fighter. This Fury, 143575 (N400FS) is the only flying example of its kind. The registration reveals its last operator, Flight Systems, for which it flew from 1977 to 1982 during trials with Pershing missiles. (Oshkosh (WI), 26 July 2018, Ad Jan Altevoqt)





On 10 August a 29-year old Horizon Air employee stole this Alaska Horizon Dash 8-400 from the Plane Cargo 1-apron, at the north end of Seattle-Tacoma (SeaTac for the locals) (WA), taxied to runway 16C and took off without Air Traffic Control clearance. Several attempts to call the aircraft went without a reply, so two F-15 Eagles from Portland based Oregon ANG's 142nd Fighter Wing "Redhawks" (under command by NORAD) were scrambled for