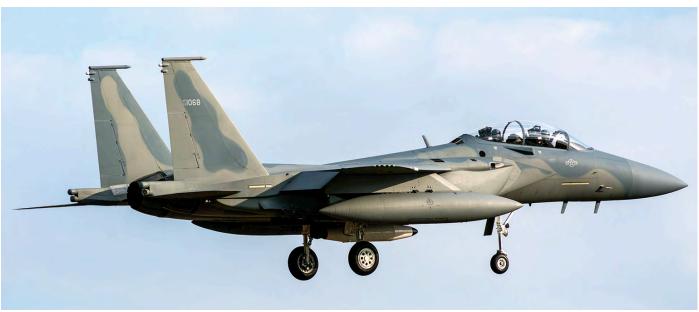

## Singapore

## Republic of Singapore Air Force (AF)

#### A330-243MRTT

|     | o/o, as EC-336 | <b>1799</b> jun17         |
|-----|----------------|---------------------------|
|     | o/o, as EC-337 | <b>1822</b> oct17         |
|     | o/o, as F-WWYR | <b>1857</b> feb18         |
|     | o/o, as F-WWYX | <b>1886</b> jul18         |
| 760 | ex EC-333      | <b>1667/MRTT033</b> jun18 |
| 761 | ex EC-332      | <b>1762/MRTT034</b> aug18 |

Because we did not report one of these before in our magazine, we publish the entire fleet of the six aircraft. The air-



The tenth and final PC-21 for the Royal Jordanian Air Force is getting ready for delivery. Orginally Jordan ordered the PC-9M back in 2015, but this was switched to the PC-21 in 2016. (Stans-Buochs, 30 July 2018, Stephan Widmer)



Yet another batch of Saudi Eagles was delivered through Lakenheath in July. 12-1068 was part of a batch of five F-15SAs. Orginally six were planned, but 12-1067 returned to St. Louis with technical issues. (23 July 2018, Rick Sleight)

craft were bought in March 2014.

| <b>AS332M1</b><br>223                 | 126sq                   | ex 125sq                             | <b>2409</b> aug18                                           |
|---------------------------------------|-------------------------|--------------------------------------|-------------------------------------------------------------|
| <b>F-15SG</b><br>8301<br>8322<br>8336 | 142sq<br>142sq<br>149sq | ex 149sq<br>ex 149sq<br>f/n DB       | <b>1416/SG-01</b> aug18<br><b>1433/SG-18</b> aug18<br>aug18 |
| <b>F-16C-52-CF</b><