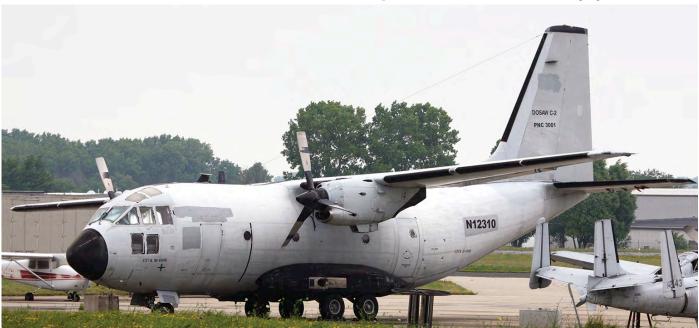

Ton Jochems saw this Boeing 737-700 RA-73004 of Gazpromavia at Porto on 7 July 2018. The day after it departed via Lisbon to Moscow. The aircraft was delivered in 2007 after it had flown for Jet Airways.