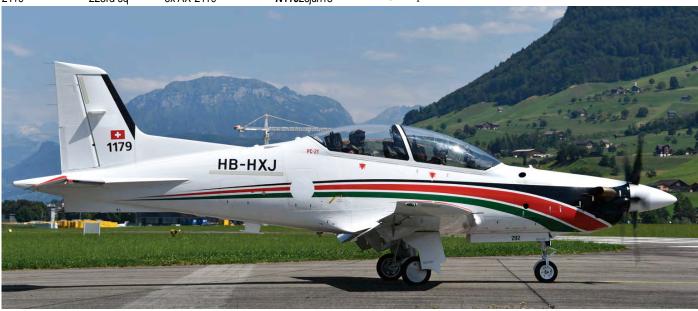

s part of the Pentagon Maritime Security Initiative (MSI) to the Philippine government. With the mission suite placed on two pallets, the aircraft can easily be converted between the ISR role and the regular cargo transport role

#### Singapore

## Republic of Singapore Air Force (AF)

#### A330-243MRTT

|     | o/o, as EC-336 | <b>1799</b> jun17         |
|-----|----------------|---------------------------|
|     | o/o, as EC-337 | <b>1822</b> oct17         |
|     | o/o, as F-WWYR | <b>1857</b> feb18         |
|     | o/o, as F-WWYX | <b>1886</b> jul18         |
| 760 | ex EC-333      | <b>1667/MRTT033</b> jun18 |
| 761 | ex EC-332      | <b>1762/MRTT034</b> aug18 |

Because we did not report one of these before in our magazine, we publish the entire fleet of the six aircraft. The air-



The tenth and final PC-21 for the Royal Jordanian Air Force is getting ready for delivery. Orginally Jordan ordered the PC-9M back in 2015, but this was switched to the PC-21 in 2016. (Stans-Buochs, 30 July 2018, Stephan Widmer)



Yet another batch of Saudi Eagles was delivered through Lakenheath in July. 12-1068 was part of a batch of five F-15SAs. Orginally six were planned, but 12-1067 returned to St. Louis with technical issues. (23 July 2018, Rick Sleight)

craft were bought in March 2014.

| <b>AS332M1</b><br>223                 | 126sq                   | ex 125sq                             | <b>2409</b> aug18                                           |
|---------------------------------------|-------------------------|--------------------------------------|---------------------