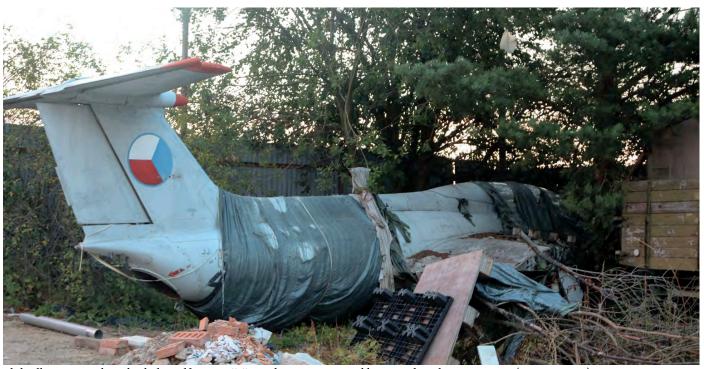

he Australian Navy Sea King Mk50/50As at Aerospace Logistics have now been unpacked from their bags, comprising N16-114/05, N16-238/20, N16-239/21.

#### **Long Stratton, Norfolk**

F-ZWWW Tiger stored **PT1** aug18 A Tiger prototype can be found at a Stratton Motor Car workshop in Wellesley Road. It is at a remote workshop, not the main site.

#### Manmoel, Wales

Updating last month; Hunter F51 WT720 (E-408), went to Lee-on-Solent, Hampshire, where it will be restored and displayed.

#### Woking, Surrey

Hunter T7 XL623 was removed from its pole on 22 July 2018, and will eventually be taken to Dunsfold for assessment and restoration.

<u>Credits</u>: Phil Adkin, Alan Allen, Ed Davison, Paco Rivas, Václav Kudela, Andrew London, Klaas van Os, Andy Patsalides, Barry Wilde, Peto Yaanoshca.



Phil Adkin was quick to check the Delfin at Stařeč, Czechia, we mentioned last month and it is L-29 2330. (4 August 2018)



During the 2018 edition of the EAA AirVenture at Oshkosh (WI), Ad Jan Altevogt ran into this former Dutch Spitfire Mk.IX MK959, once H-15/3W-15. For many years the fighter served as a gate guard at Eindhoven AB before it was sold to the USA for restoration in 1994, where it received the registration NX959RT. (24 July 2018)

## **Netherlands**

After a ground-up restoration by the Biggin Heritage Hangar, Spitfire Mk.XVIe TB885 (*CBAF.10917*) made its first flight on 4 August. The fighter is finished in the original colours of '3W-V', like it was flown in early 1945 while in use with RAF 322 (Dutch) squadron. The aircraft is owned by Dutchman Frits van Eerd, CEO of s