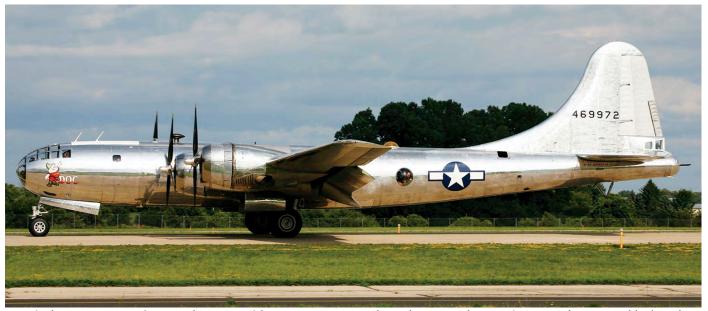

afale B<br>Rafale B     | GRV02.091<br>EC 02.030<br>EC 01.004<br>EC01.030    |
| Wave 5:<br>204/36-CD<br>46/2-EN 77/2-AX 40/2-EX<br>527/115-OR                     | E-3F<br>Mirage 2000-5<br>Mirage 2000B           | EDCA 00.036<br>EC01.002<br>EC02.005                |
| <u>Wave 6:</u><br>109/115-YH 121/115-KN<br>107/115-YD                             | Mirage 2000C<br>Mirage 2000C                    | EC02.005<br>EC02.005                               |



The Belgian Air Force decorated F-16AM FA-101 in special markings for this year's airshow season. (Fairford, 15 July 2018, Jan-Pieter Libens)



Next to all the classic aircraft, the USAF showed up with some active military aircraft like this B-1B 83-0135 of the 28th BS based at Dyess Air Force base (Oshkosh, 24 July 2018, Fred Bronner)



One of only two B-29s are in flying condition. One of them is ex USAF B-29 with serial N69972 and was performing at this year's Oshkosh airshow. (27 July 2018, Ad Jan Altevogt)



The US Army Parachute Team 'Golden Knights' still uses this Dutch built Fokker aircraft (USAF designation C-31). Both C-31s are still active and C-31 85-01607 was seen at the Oshkosh 2018 airshow by Fred Bronner. (15 July 2018)



Seven C-27s are active with Esc. 902 Av.Tr. and C-27 2703 was seen arriving for the BIAS 2018 Airshow at Bucuresti Baneasa. (28 July 2018, Erik Sleutelberg)



The two Ukrainian Air Force SU-27s which attended the RIAT were supported by Il-76 78820. (Fairford, 12 July 2018, Rob Skinkis)



For Special Operations duties, three Mi-8s are in use with Unitatea Spec. They are seldom seen a