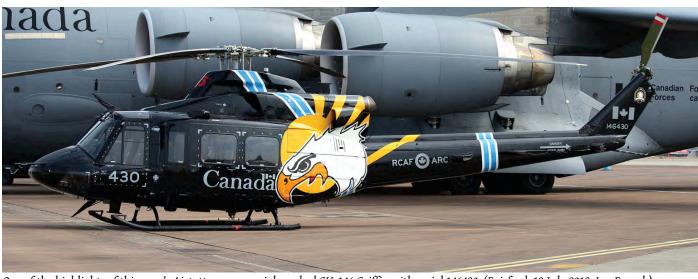

| GIA<br>GIA<br>GIA<br>GIA (ex 72+53?)                                                                              |
| Flightline:<br>54+07, 54+08<br>54+14, 54+17<br>50+61<br>84+29                                                                                                                                       | A400M<br>A400M<br>C-160D<br>CH-53G                                                                                                                                                  | LTG62<br>LTG62<br>LTG63<br>HSG64                                                                                  |



The Swidwin Open Day was a good opportunity to shoot some Russian made hardware like this SU-22 8309. (20 June 2018, Frits Jongerman)

9 June 2018



One of the highlights of this year's Airtattoo was special marked CH-146 Griffin with serial 146430. (Fairford, 13 July 2018, Ian French)

|                                  | -                                           |                                 |                |
|----------------------------------|---------------------------------------------|---------------------------------|----------------|
| 82+65<br>30+78<br>30+33<br>45+39 | EC-135T1<br>EF2000<br>EF2000<br>Tornado IDS | IHAZ<br>TLG71<br>TLG71<br>TLG51 | (flew morning) |
| North Side/SAR alert: 70+89      | UH-1D                                       | THR30                           |                |
| <u>Visit:</u><br>82+03           | AS532U2                                     | FBS BMV                         | g