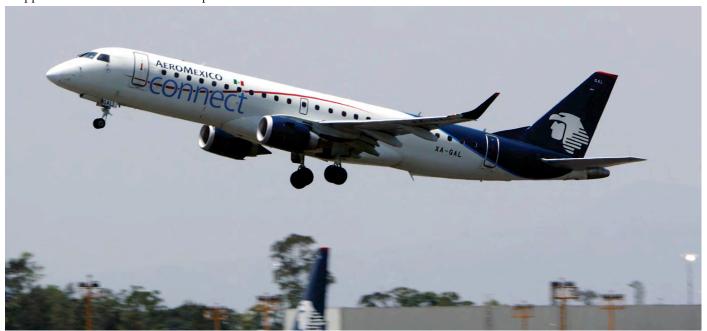

t weather information. Here are two videos showing what happened, filmed from the cabin:

www.youtube.com/watch?v=Enx9o7irrGc www.youtube.com/watch?v=KbWLVuiLFA4

This is a video of the storm moving over Durango: www.youtube.com/watch?v=pRJ5-T9dwpY

31jul18 LV-IYC Be95-B55 **TE-279** w/o

A twin engine Beech Baron of <u>Acindar</u> crashed under unknown circumstances five miles from Resistencia, Chaco, Argentina. The occupants survived.

Olaug18 C-FNCI PA-31-310 **31-8112007** Wo The Piper Navajo C of <u>Aries Aviation Services</u> departed Penticton Airport (Alb.) on a survey flight to Calgary-Springbank (Alb). En route, during unknown circumstances, it struck the rocky slope of a mountain located in the Rae Glacier, near Kananaskis. Both occupants, a pilot and a technician, were killed



AeroMéxico Connect flight AM2431 was lined up on runway 03 at Durango-Guadalupe Victoria International Airport, Mexico, on 31 July, when a developing thunderstorm overhead the airport started causing trouble. Shortly before departure weather conditions already started to deteriorate, resulting in a supercell. Risks associated with a supercell are, among others, severe down draughts, also known as windshear events. This is what caused Embraer 190 XA-GAL to never get properly airborne before going off the runway, where a post-impact fire ensued, which in the end destroyed the aircraft. (Mexico, 21 July 2018, Enrique Giese)



Sadly all crew and passengers of this Ju-Air 'Tante Ju' Junkers Ju-52 HB-HOT perished after it crashed at Martinsloch-Piz Segnas, Switzerland, during a sightseeing fl