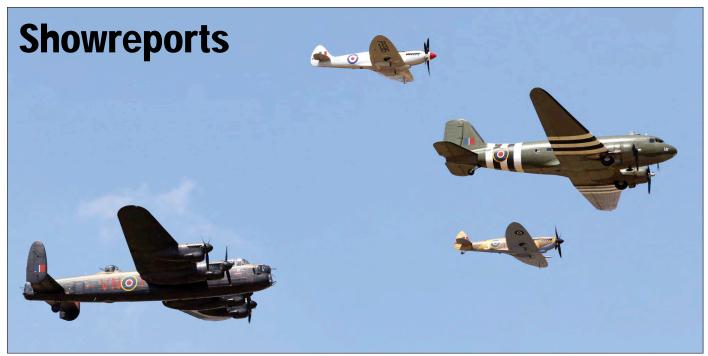

mi                           | <b>6198</b> jun18                            |
| 6554         | New Orleans         | ex Corpus Christi                  | <b>6231</b> may18                            |
| 6559         | New Orleans         | ex Houston                         | <b>6241</b> may 18                           |

Credits: Danny Bonny, Ian Carroll, Edwin de Greeuw, Joris Heeren, Thomas Hirt, Marcel de Jong, Andy Marden, Daniele Mattiuzzo, Jeff Rankin, Jos Stevens, Peter Weinert



F/A-18C 164270 is the VMFA-251 Thunderbolts CAG bird. VMFA-251 is part of Marine Aircraft Group 31 based at MCAS Beaufort (SC). It previously wore the same tailcolours when it was stil current with the Flying Leathernecks. (Savannah (GA), 3 August 2018, Colin Clark)

# www.facebook.com/Scramblemagazine



Without doubt, the RIAT is still one of the biggest military airshow events in Europe. A number of heritage flights were added to the show like this one with C-47 ZA947, Spitfire PS915 and Lancaster PA474. (Fairford, 15 July 2018, Jan-Pieter Libens)

## Poznan-Lawica (Poland)

#### **Tiger Meet Airshow**

# 19-20 May 2018

Also this year, the Nato Tiger Meet celebrated their presence to the local people with an airshow. With the NTM held at Poznan-Krzesiny this time the civilian airport Poznan-Lawica was chosen for the show. Civilian traffic continued in between the two show slots and the public area was at the northern side of the field. With the sunny weather this posed serious photographic challenges! Saterday show day started with two military helicopters and a limited amount of civi