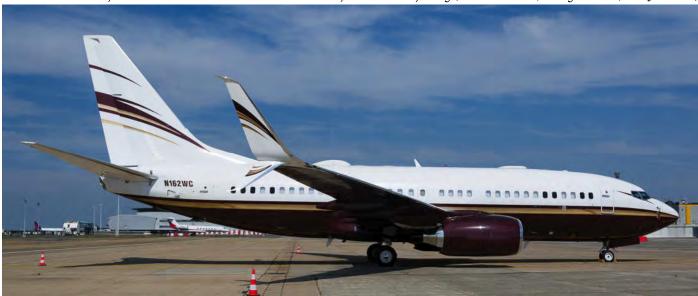

This Boeing 737 was already built in 1999 but only delivered in 2001 to Netjets as N129QS. In 2010 Washington Flight Services became the new owner and it was re-registered to N162WC (Brussels, 27 June 2018, Yannick van Praag)