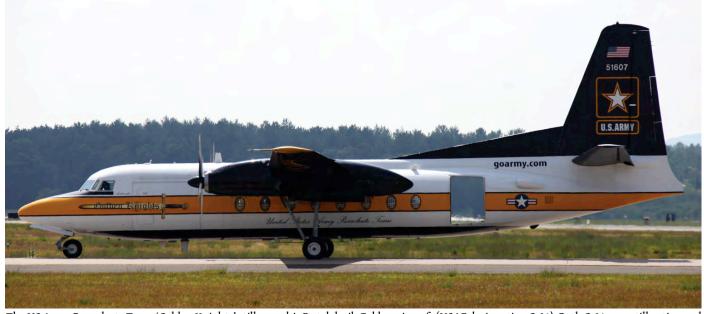

2000-5<br>Mirage 2000B           | EDCA 00.036<br>EC01.002<br>EC02.005                |
| <u>Wave 6:</u><br>109/115-YH 121/115-KN<br>107/115-YD                             | Mirage 2000C<br>Mirage 2000C                    | EC02.005<br>EC02.005                               |



The Belgian Air Force decorated F-16AM FA-101 in special markings for this year's airshow season. (Fairford, 15 July 2018, Jan-Pieter Libens)



Next to all the classic aircraft, the USAF showed up with some active military aircraft like this B-1B 83-0135 of the 28th BS based at Dyess Air Force base (Oshkosh, 24 July 2018, Fred Bronner)



One of only two B-29s are in flying condition. One of them is ex USAF B-29 with serial N69972 and was performing at this year's Oshkosh airshow. (27 July 2018, Ad Jan Altevogt)



The US Army Parachute Team 'Golden Knights' still uses this Dutch built Fokker aircraft (USAF designation C-31). Both C-31s are still active and C-31 85-01607 was seen at the Oshkosh 2018 airshow by Fred Bronner. (15 July 2018)



Seven C-27s are active with Esc. 902 Av.Tr. and C-27 2703 was seen arriving for the BIAS 2018 Airshow at Bucuresti Baneasa. (28 July 2018, Erik Sleutelberg)



The two Ukrainian Air Force SU-27s which attended the RIAT were supported by Il-76 78820. (Fairford, 12 July 2018, Rob Skinkis)



For Special Operations duties, three Mi-8s are in use with Unitatea Spec. They are seldom seen and Mi-8 730 was therefore a welcome visitor at BIAS 2018. (27 July 2018, Erik Sleutelberg)



Twenty-two IAR330L SOCATs are still active in the Romanian Air Force. Serial 78 and 46