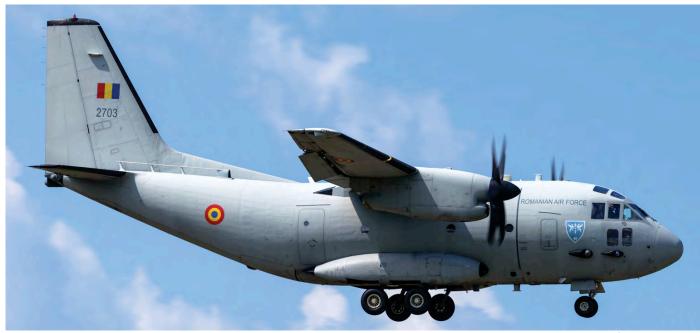

5<br>EC02.005                               |



The Belgian Air Force decorated F-16AM FA-101 in special markings for this year's airshow season. (Fairford, 15 July 2018, Jan-Pieter Libens)



Next to all the classic aircraft, the USAF showed up with some active military aircraft like this B-1B 83-0135 of the 28th BS based at Dyess Air Force base (Oshkosh, 24 July 2018, Fred Bronner)



One of only two B-29s are in flying condition. One of them is ex USAF B-29 with serial N69972 and was performing at this year's Oshkosh airshow. (27 July 2018, Ad Jan Altevogt)



The US Army Parachute Team 'Golden Knights' still uses this Dutch built Fokker aircraft (USAF designation C-31). Both C-31s are still active and C-31 85-01607 was seen at the Oshkosh 2018 airshow by Fred Bronner. (15 July 2018)



Seven C-27s are active with Esc. 902 Av.Tr. and C-27 2703 was seen arriving for the BIAS 2018 Airshow at Bucuresti Baneasa. (28 July 2018, Erik Sleutelberg)



The two Ukrainian Air Force SU-27s which attended the RIAT were supported by Il-76 78820. (Fairford, 12 July 2018, Rob Skinkis)



For Special Operations duties, three Mi-8s are in use with Unitatea Spec. They are seldom seen and Mi-8 730 was therefore a welcome visitor at BIAS 2018. (27 July 2018, Erik Sleutelberg)



Twenty-two IAR330L SOCATs are still active in the Romanian Air Force. Serial 78 and 46 performed a demo during BIAS 2018. (27 July 2018, Erik Sleutelberg)

| 56/2-EG<br>E105/8-FM                                                                                  | Mirage 2000-5<br>Alpha Jet E                 | EC01.002