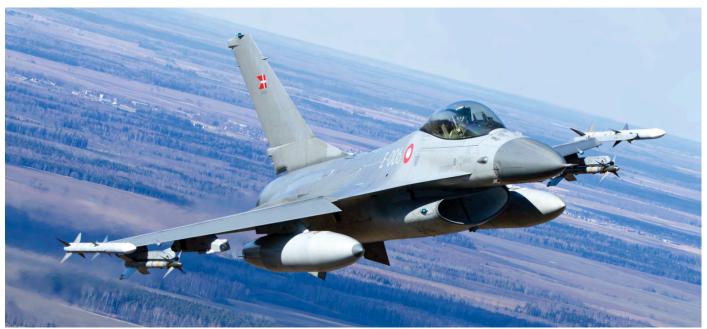

We do have a regular size Military News & Updates, and a heavy edition of the Showreports, including a report on the RIAT, held at RAF Fairford. Unfortunately Farnborough will have to wait a month, as we are still compiling the data from that event. The Triptease features a report on Marana (AZ) and we have an article on the Baltic Air Policing, submitted by the 10,000th follower of our Scramble Facebook page.