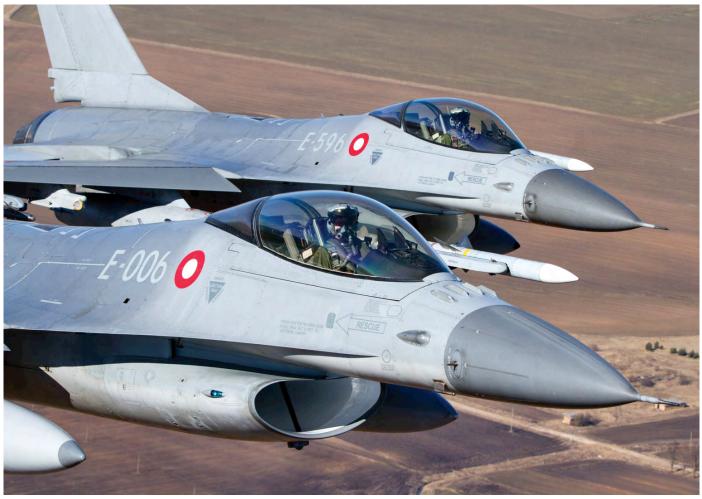

According to the official aircraft register of the Cayman Islands CAA Boeing 737 BBJ VP-CAM is now owned by Peace Crown Limited. The aircraft was built in 2010 and delivered in 2011 after cabin outfitting (Zurich-Kloten, 3 August 2018, Ton Jochems)

This Boeing 737 was already built in 1999 but only delivered in 2001 to Netjets as N129QS. In 2010 Washington Flight Services became the new owner and it was re-registered to N162WC (Brussels, 27 June 2018, Yannick van Praag)

Ton Jochems saw this Boeing 737-700 RA-73004 of Gazpromavia at Porto on 7 July 2018. The day after it departed via Lisbon to Moscow. The aircraft was delivered in 2007 after it had flown for Jet Airways.