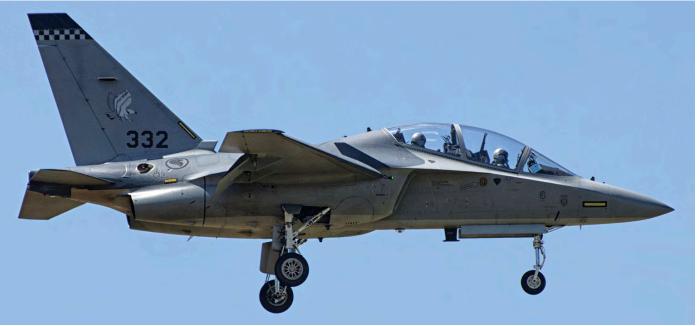

F-2A 63-8501 o/h RJNA nb, test, ex ADTW 1001 aug18 13-8516 8 Hikotai confirmed, ex 6 Hikotai 1016 aug18 3 Hikotai ex nb/IRAN 1024 jul18 43-8524 nb, ex IRAN 3 Hikotai 1025 43-8525 6 Hikotai 1030 jul18 43-8530 nb, ex IRAN 83-8544 8 Hikotai nb, ex IRAN 1044 aug18 13-8564 o/h RJNA nb, ex 8 Hikotai **1064** may18

The former prototype XF-2A 63-8501, still in its red/white colours, reappeared at last. It was not seen for almost three years and in that time was fitted with new avionics such as integrated IRST, ECM and GaN AESA. It will serve as a test-bed for the future 5th generation fighter. F-2A 516 was already reported as an 8 Hikotai aircraft in November 2017, only now photographic evidence. Regarding the receiving unit for F-2A 530, 6 Hikotai was reported by another Nagoya blog, too late



Twelve M346s replaced the A-4s of the Singapore Air Force at Cazeux Air base. M346 332 of 150 Squadron visited Evreux air base on the 25th of June 2018. (Guillaume Normand)



Bell 206 3052 is noted 'stored' in our database since june 2016. However in this picture it looks like it is operational again! (Roosevelt Roads NAS, 4 May 2018, Johnny Rod)

| for previous issue.                                        |             |                     |                   |  |  |
|------------------------------------------------------------|-------------|---------------------|-------------------|--|--|
| F-2B                                                       |             |                     |                   |  |  |
| 33-8123                                                    | 21 Hikota