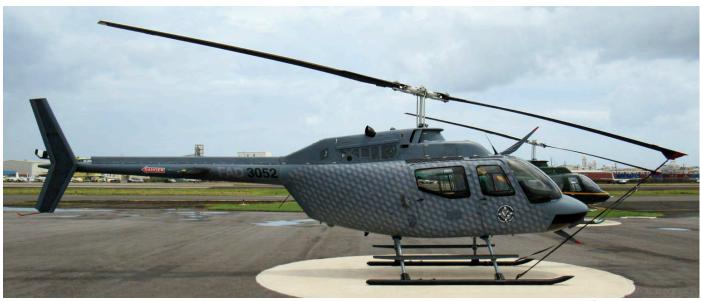

525 6 Hikotai 1030 jul18 43-8530 nb, ex IRAN 83-8544 8 Hikotai nb, ex IRAN 1044 aug18 13-8564 o/h RJNA nb, ex 8 Hikotai **1064** may18

The former prototype XF-2A 63-8501, still in its red/white colours, reappeared at last. It was not seen for almost three years and in that time was fitted with new avionics such as integrated IRST, ECM and GaN AESA. It will serve as a test-bed for the future 5th generation fighter. F-2A 516 was already reported as an 8 Hikotai aircraft in November 2017, only now photographic evidence. Regarding the receiving unit for F-2A 530, 6 Hikotai was reported by another Nagoya blog, too late



Twelve M346s replaced the A-4s of the Singapore Air Force at Cazeux Air base. M346 332 of 150 Squadron visited Evreux air base on the 25th of June 2018. (Guillaume Normand)



Bell 206 3052 is noted 'stored' in our database since june 2016. However in this picture it looks like it is operational again! (Roosevelt Roads NAS, 4 May 2018, Johnny Rod)

| for previous issue.                                        |             |                     |                   |  |  |
|------------------------------------------------------------|-------------|---------------------|-------------------|--|--|
| F-2B                                                       |             |                     |                   |  |  |
| 33-8123                                                    | 21 Hikotai  | ex nb/IRAN          | <b>3023</b> aug18 |  |  |
| 33-8124                                                    | 21 Hikotai  | ex IRAN             | <b>3024</b> aug18 |  |