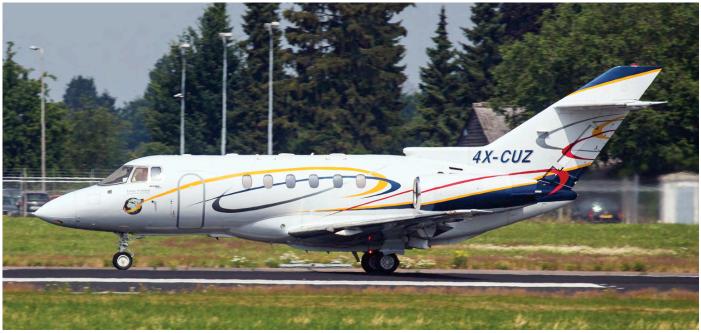

This Boeing 737 was already built in 1999 but only delivered in 2001 to Netjets as N129QS. In 2010 Washington Flight Services became the new owner and it was re-registered to N162WC (Brussels, 27 June 2018, Yannick van Praag)