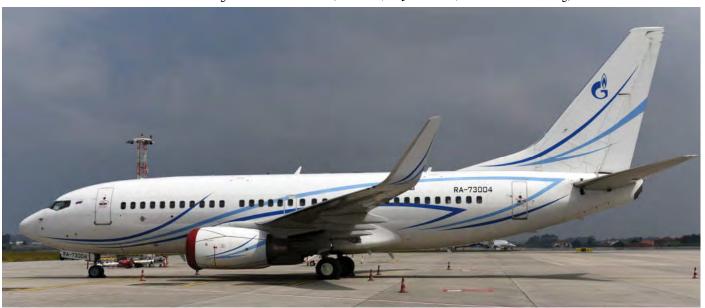

Ton Jochems saw this Boeing 737-700 RA-73004 of Gazpromavia at Porto on 7 July 2018. The day after it departed via Lisbon to Moscow. The aircraft was delivered in 2007 after it had flown for Jet Airways.