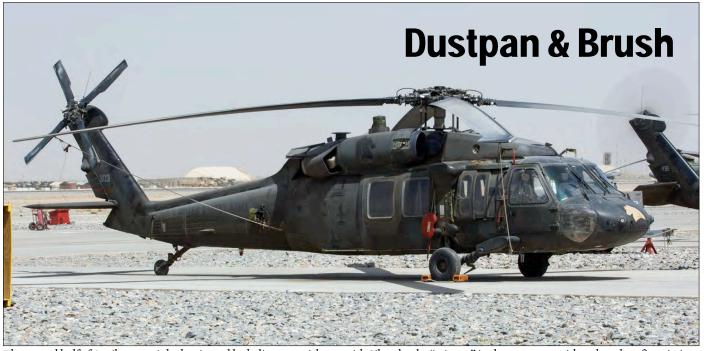

ll P-63A-6 Kingcobra N191H was still painted in zinc-chromate primer. Thanks to a sponsoring paint manufacturer the fighter is now finished in its original USAAF livery with serial number 42-68941. The new colours were officially presented to the public during the 2017 WW II Heritage Days, organised by the Commemorative Air Force (CAF) Dixie Wing on 22 and 23 April.

Credits: Flypast Forum, Warbirdnews, WIX.



North American B-25J Mitchell 44-30734 'Panchito' is one of several aircraft of the type still operational in the USA. The bomber, N9079Z, owned by the Delaware Aviation Museum, is seen here during a flypast at the Melbourne Air and Space Show on 2 April. Its presence there was to commemorate the 75th anniversary of the famous World War II Doolittle raid on Japan. (Laurens Rörink)



The second half of April was mainly dominated by helicopter mishaps. with Sikorsky the "winner" in that category with no less than five victims. One of those is the above Black Hawk 90-26303 of the United States Army, which crashed on 17 April 2017. It was the first of a trio of Black Hawks to crash in the space of two days. (Kandahar, 15 March 2008, Stephan de Bruijn)

## **Additions & Corrections:**

06mar17 VT-AVG PC-12/47 w/o See Scramble 455.

## **New Accidents:**

30mar17 YV1638 An-2T 1G108-59 w/o Transmandu lost an Antonov 2 after it sustained substantial

damage in an accident near La Paragua, Venezuela. It came to rest on uneven terrain with severe damage to the lower wing tips, bent propeller blade tips and a collapsed main landing gear. This would suggest a forced landing or