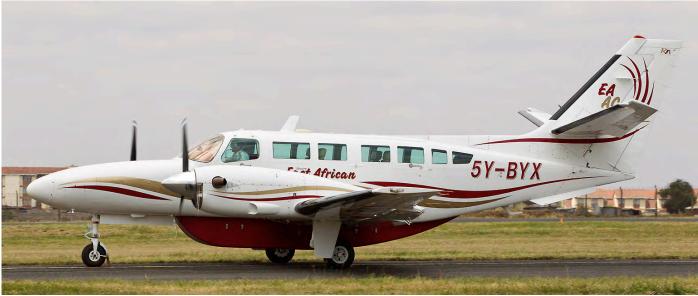

e developed the Caravan II, which is basically a Cessna 404 with turboprops. It also has a more blunt nose, which makes it look like a Cessna 441. However, the cabin windows of the latter are smaller and more separated, and the horizontal tailplane is attached to the fuselage instead of the vertical stabiliser.

### Cessna 411

Official designation: Model 411 Scramble designation: Ce411

The 'founding member' of the Cessna 400 series is the model 411. It has four cabin windows, the rear most a bit smaller, and a fairly shallow vertical tail. The engines are geared, which means that the drive shaft lies more less on top of the nacelle, much like for the 421B/421C.



Since the 1973 the Cessna 402B has rectangular cabin windows, shown here on G-MAPP. (Lelystad, 12 March 2014, Joost de Wit)



Developed by Cessna, but built by Reims Aviation, is the F406 Caravan II. It has the fuselage and wings of the Cessna 404, but with turboprop engines and a horizontal stabiliser attached to the vertical tailplane. The cargo pod underneath the fuselage shown on 5Y-BYX is optional. (Nairobi-Wilson, 10 August 2014, André Alders)

### Cessna 411A

Official designation: Model 411A Scramble designation: Ce411A

This is a Cessna 411 with a longer, less pointy nose.

### Cessna 414

Official designation: Model 414 Scramble designation: Ce414

Model 414 is a pressurised version of the 401B. This can be noticed by the small cockpit side window, the so-called storm window.

### Cessna 414A Chancellor

Official designation: Model 414A Scramble designation: Ce414A

The Cessna 414A is similar in appea