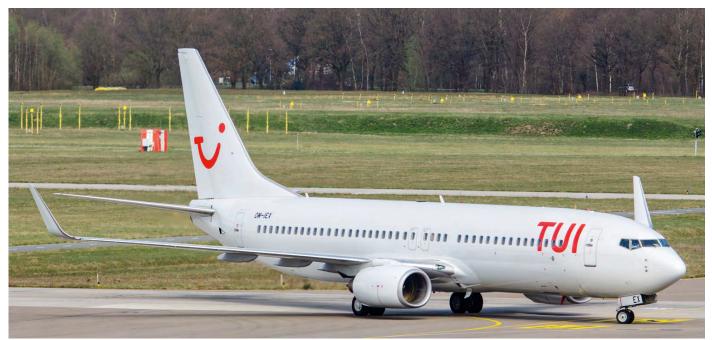

hts and cancelled missions for Frisian Flag AAR. The Italian KC-130J arrived for some Italian air to air promotion work and was not participating in the EART.

Credits: EWAS, Oscar Sannen, MAR, Scramble MB.

#### Hilversum

March 2017 01.PH-SEW R22 Wikselaar Satellite Trading EC135T2+ ANWB - MAA Lifeliner1 04. PH-MAA



This Falcon 20C was delivered to the Royal Canadian Air Force in July 1967 with serial 20504. It was re-serialed three years later to 116504. In July 1990 the aircraft was added to the fleet of FR Aviation as G-FRAU. FR Aviation still operates as the legal entity FR Aviation Limited today, however it has branded itself as Cobham or Cobham Aviation Services since 2008 when they moved all legacy brands in the Cobham Group to this name. (Leeuwarden, 31 March 2017 Hans Sloot)



This Boeing 737 started its career in 2004 with Sun Country Airlines. It was added to the Privatair fleet in 2009 as D-APBC. AirExplore took delivery of the aircraft in 2016. This summer it will be operating for TUI Airlines Belgium in these some what boring colours. (Eindhoven, 30 March 2017, Luca Neggers)

| EC135T2+ | ANWB - MAA                                                                                                                               | Lifeliner1