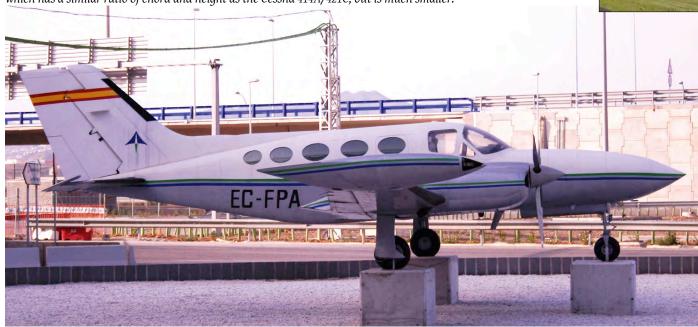

To balance the higher weight of the engine pack, the fuselage was lengthened by nearly two metres primarily behind the wing. Just one was built before the programme was halted. (photo above of N5010Y at North Las Vegas in October 1998)



402. Note the single piece cockpit side windows and the non-geared engines. EC-FPA below is a Cessna 421B, which features a pressurised cabin, hence the small triangular cockpit side window. It also has geared engines and a much longer nose. Both share the wide chord vertical tail and wing tip tanks. EC-FPA is preserved at Málaga airport and was photographed there by Arjen Burghart on 26 June 2011. Note the vertical tail of the Cessna 411/411A on the small photo, which has a similar ratio of chord and height as the Cessna 414A/421C, but is much smaller.



Now we get to the difficult part: differentiating the Cessna 400 series twins. This is quite hard, but when looking at details the main models can be recognised. The first in the series was the 411, followed by the 401 and 402. However, for easy look-up they are listed in alphanumeric order.

All these early models have a low wing, engines in the wing, three-bladed props, tip tanks, a low vertical stabiliser and four (sometimes five) oval cabin windows. This is what makes them essentially different from similar piston twins like the Beech 65 and Piper PA-31.

### Cessna 401

Official designation: Model 401 Scramble designation: Ce401

Model 401 was derived from the 411. They are similar in appearance except for a larger, broader vertical tail and non-geared engines. The nacelles are more