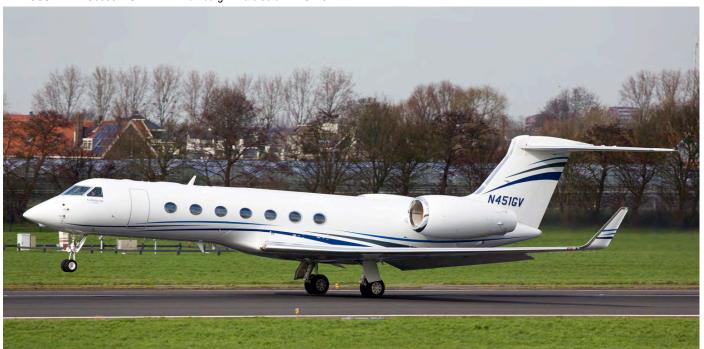

Ce525B

Falcon 2000EX

EMB500

This Gulfstream G550 was delivered to the Hewlett-Packard Company in 2014. It has been operated as N451GV ever since. (Rotterdam-The Hague, 10 March 2017, Maarten Visser Sr)

This Falcon 7X was ferried from Le Bourget to Cologne in January 2010 as D-ACGN. One month later it was seen at Dubai with its current registration D-APLC. The bizjet is being operated by ACM Air Charter for Deutsche Telekom. (Rotterdam-The Hague, 27 March 2017, Maarten Visser Sr)