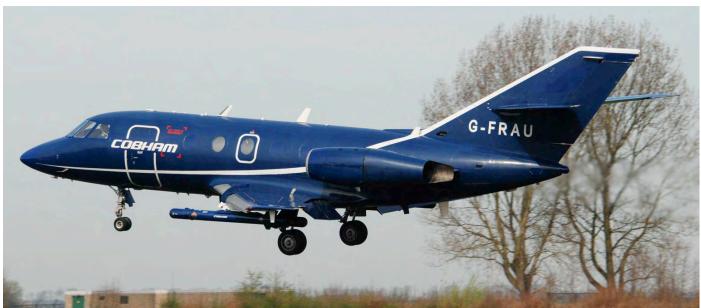

airjet still carries Global Reach Aviation titles. The Titan Boeing on the 24th arrived from Larnaca. On the 30th the Nador flight was operated by an AirExplore Boeing on lease to TUI Airlines Belgium for the summer. During the last weeks of March the EART2017 edition was launched with the French C-135FR, German A310MRTT and Italian KC-767A joined by our 334sq KDC-10. Like previous years the classic tankers prove vulnerable to breaking down causing various French support flights and cancelled missions for Frisian Flag AAR. The Italian KC-130J arrived for some Italian air to air promotion work and was not participating in the EART.

Credits: EWAS, Oscar Sannen, MAR, Scramble MB.

#### Hilversum

March 2017 01.PH-SEW R22 Wikselaar Satellite Trading EC135T2+ ANWB - MAA Lifeliner1 04. PH-MAA



This Falcon 20C was delivered to the Royal Canadian Air Force in July 1967 with serial 20504. It was re-serialed three years later to 116504. In July 1990 the aircraft was added to the fleet of FR Aviation as G-FRAU. FR Aviation still operates as the legal entity FR Aviation Limited today, however it has branded itself as Cobham or Cobham Aviation Services since 2008 when they moved all legacy brands in the Cobham Group to this name. (Leeuwarden, 31 March 2017 Hans Sloot)



This Boeing 737 started its career in 2004 with Sun Country Airlines. It was added to the Privatair fleet in 2009 as D-APBC. AirExplore took delivery of the aircraft in 2016. This summer it will be operating for TUI Airlines Belgium in these some what boring colours. (Eindhoven, 30 March 2017, Luca Neggers)

| EC135T