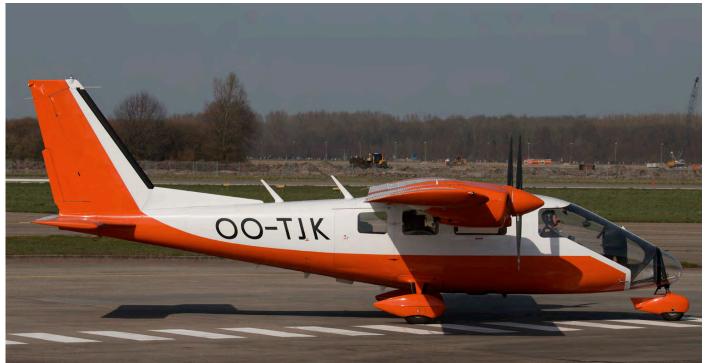

101      | F-16AM       | Esq201/301 | 07 AFP39           |

F-16BM

C-17A

C-17A

C295M

C-17A

EF2000

C295M

C-130H-30

Tornado GR4

Tornado GR4

Tornado GR4

Tornado GR4

Tornado GR4

Tornado GR4

F-16AM

F-16AM

31 + 40

16701

TL.10-01/31-01

ZA369/003

ZA447/019

ZA459/025

ZA472/031

ZA554/046

ZG779/136

24.FA70

FA116

CN235M-300

10w

ET03.062

437th AW

Esq502

62nd AW

TLG31

TLG31

TLG31

TLG31

TLG31

TLG31

TLG31

TLG31

TLG31

Esq502

Marham Wing

Marham Wing

Marham Wing

Marham Wing

Marham Wing

Marham Wing

Ala31

10w

6th AS



Bernier is a French company specialised in the design & production of electronic components. Beech N2ZN has been with the company since at least 2014 although it has been based in Europe since 1994. (Lelystad, 16 March 2017, Berend Jan Floor)



This Partenavia P68B Observer is listed on the Belgian register as OO-TJK since November 1986. The aircraft is currently being operated by Aerodata International Surveys. (Lelystad, 16 March 2017, Remco de Wit)

11. PH-DTM

PH-RIS

Yak-52

EC130B4

**Dutch Thunder Yaks** 

**KNSF Flight Services** 

| 15104         | F-16AM       | Esq201/301     | 07 AFP40           |
|---------------|--------------|----------------|--------------------|
| 15105         | F-16AM       | Esq201/301     | 07 AFP41           |
| 15110         | F-16AM       | Esq201/301     | 07 AFP42           |
| 15115         | F-16AM       | Esq201/301     | 07 AFP43           |
| 80-0058       | F-15D        | 159th FS/125th | FW 12 Cube14/Rex02 |
| 81-0039/JZ    | F-15C        | 122nd FS/159th | FW arr Cube22      |