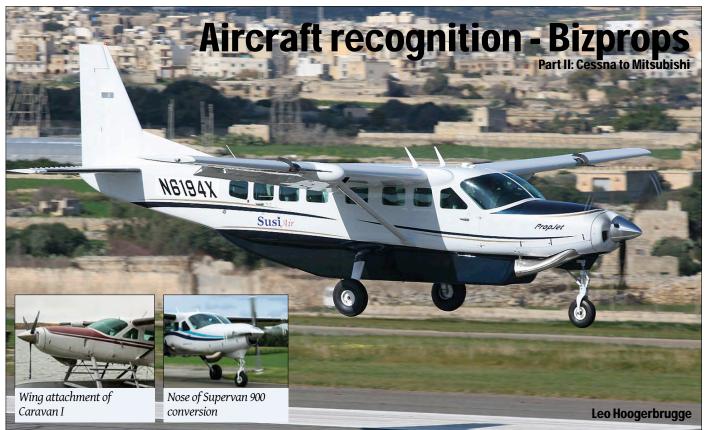

| Police                                                            |
| = | Defence Forces        | SV                                                                                                                      | =                                                                                       | Survey                                                            |
|   | = =                   | <ul> <li>Air Force</li> <li>Agricultural Aviation</li> <li>Army</li> <li>Coast Guard</li> <li>Defence Forces</li> </ul> | <ul><li>= Agricultural Aviation JF</li><li>= Army NY</li><li>= Coast Guard PO</li></ul> | = Agricultural Aviation JF =<br>= Army NY =<br>= Coast Guard PO = |

# **Scramble Digital? Go to www.pocketmags.com and search for Scramble**





The Cessna 208 family is one of the most successful utility aircraft in its class ever built. The rugged structure and reliability of the PT6A engine have made it the aircraft of choice for many airlines in remote areas. N6194X is a Cessna 208B Grand Caravan photographed at Malta en-route to Indonesia to be delivered to Susi Air. The configuration of the air intakes and large exhaust can be compared to that of the Quest Kodiak (see later in article), but also to that of the Supervan 900 conversion. The other detail shows that the wing of the original Caravan I is attached to the fuselage closer to the cockpit front window than that of the Grand Caravan. (3 February 2010, Henry Spiteri)

This article is the second of three to show you how to identify the many different models of bizprops.