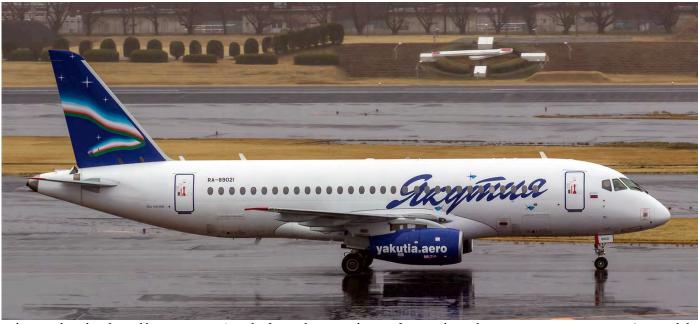

Some Asian airlines have special colours that are not very special because they have so many. An example is Thai AirAsia. One of their A320's is HS-ABD which is painted in "Amazing Thailand" colours. (Ho Chi Minh City, December 2016, Aad Rehorst)