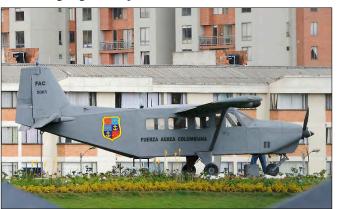

Some Asian airlines have special colours that are not very special because they have so many. An example is Thai AirAsia. One of their A320's is HS-ABD which is painted in "Amazing Thailand" colours. (Ho Chi Minh City, December 2016, Aad Rehorst)