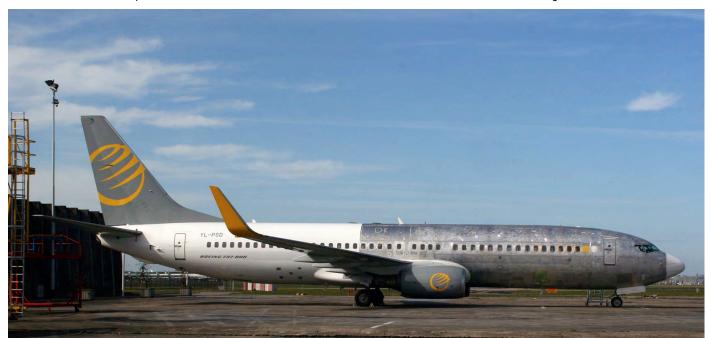

This former Travel Service Boeing 737 was transferred to JetX in 2008 as TF-JXH already in Primera colours. In that same year the Primera Group took over ownership of the Icelandic company. The aircraft was transferred to the Danish register as OY-PSD one year later. In 2015 the aircraft was transferred to the Latvian register as YL-PSD and operated by Primera Air Nordic. Is was photographed while on a maintenance visit with a semi bare metal fuselage before being ferried to Norwich for painting. (Amsterdam-Schiphol, 17 March 2017, Ad Jan Altevogt)