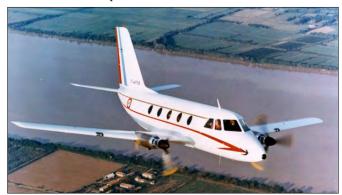

he nose.

### Comp Air 12

Official designation: Comp Air 12 (CA12) Scramble designation: Comp Air 12



The Comp Air 12 N54RD at the static of the NBAA convention at Orlando-Executive (FL) on 19 October 2009.

This single engine turboprop looks somewhat like a TBM with a Swearingen Merlin tail and large winglets. The large five bladed prop and the two large exhausts make it stand out from the Ae270 and TBM series.

### **Daher**

For the TBM series, now produced by Daher, see under SOCATA, the original manufacturer.

# **Dassault**

### **MD320 Hirondelle**

Official designation: MD320 Scramble designation: MD320

Low wing aircraft with two Turbomeca Bastan engines, with characteristic ring shaped air intakes. Has five elliptical windows and cockpit windows similar to that of the Falcon



20, which comes as no surprise as many components of that jet were used. (photo Dassault Aviation)

### **MD415 Communauté**

Official designation: MD415 Scramble designation: MD415



Similar to MD320, but with square cabin windows, different cockpit windows and a glass nose. (photo Dassault Aviation)

# **Dominion**

### Skytrader 800

Official designation: Skytrader 800 Scramble designation: Skytrader 800

In the 1970s one prototype of this strut-braced high wing utility aircraft with a fixed gear was built. It had two piston engines in/on the wing and a highly upswept rear fuselage with a rear loading door. This door makes it clearly recognisable. (photo below by Dave Welch)





The Dornier 28 is essentially a twin version of the Dornier 27. If you are familiar with that aircraft yo