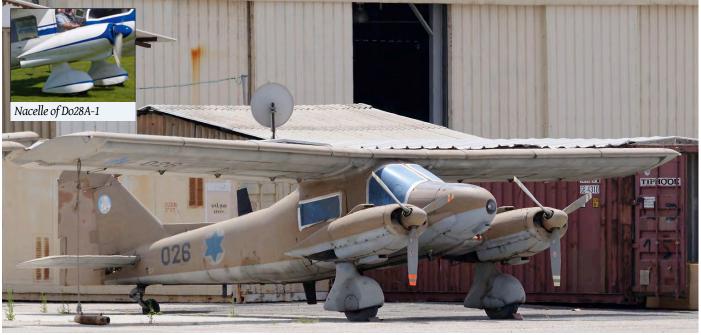

ic ring shaped air intakes. Has five elliptical windows and cockpit windows similar to that of the Falcon



20, which comes as no surprise as many components of that jet were used. (photo Dassault Aviation)

### **MD415 Communauté**

Official designation: MD415 Scramble designation: MD415



Similar to MD320, but with square cabin windows, different cockpit windows and a glass nose. (photo Dassault Aviation)

# **Dominion**

### Skytrader 800

Official designation: Skytrader 800 Scramble designation: Skytrader 800

In the 1970s one prototype of this strut-braced high wing utility aircraft with a fixed gear was built. It had two piston engines in/on the wing and a highly upswept rear fuselage with a rear loading door. This door makes it clearly recognisable. (photo below by Dave Welch)





The Dornier 28 is essentially a twin version of the Dornier 27. If you are familiar with that aircraft you will probably recognise the fuselage and wing shape. New are the two piston engines attached to the forward fuselage with struts. Shown here is Do28B-1 026 of the Israeli Air Force. The inset shows the different location of the oil cooler on the Do28A-1. (Sde Dov, 5 May 2008, Erwin van Dijkman)



Although the Dornier 28D has a similar arrangement as the earlier variants, it looks more like a different aircraft: it has a much larger fuselage. Most were built as piston version, like this former Luftwaffe Do28D-2 D-ICDY. The small photos show the nacelles of two turboprop versions. (Leeuwarden, 21 June 2008)

# **Dornier**

### **Do28**

Official designation: Do28 Scramble designation