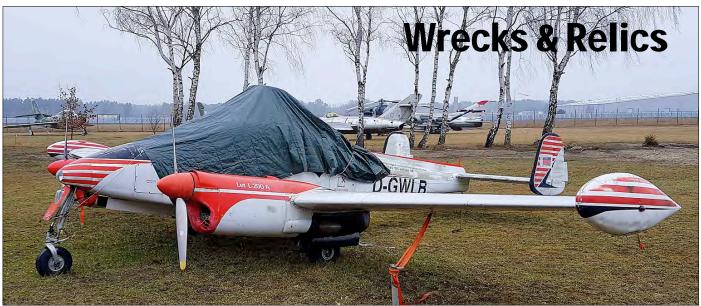

plein (reisduur ongeveer 20-25 minuten). Voor meer informatie en de dienstregeling, zie www.ret.nl.

Toegang tot de luchtvaartbeurs is €3,-. Dames en kinderen tot 12 jaar hebben vrij toegang. De beurs duurt van 10.00 tot 16.00 uur.

Tafels van circa 140x80 cm kunnen gereserveerd worden voor een prijs van €15,- per stuk en zijn alleen beschikbaar bij betaling vooraf. Om één tot maximaal vier tafels te reserve-ren kun je contact opnemen met Leo Hoogerbrugge (zie contactgegevens hieronder). Er is slechts een beperkt aantal tafels beschikbaar, dus wees er snel bij!





Dutch Spotters Convention Lisztplein 236 3122 LN Schiedam

E-mail: luchtvaartbeurs@hotmail.com



Leo Hoogerbrugge

+31-6-55500408 (19:00-20:00)

www.airnieuws.nl j www.rotterdamthehagueairport.nl www.worldhotelwings.com/nl





Former Czech Air Force L-200A Morava 0320 is a new exhibit at the museum at Cottbus. (7 March 2017, Erwin Alexander)

## The Netherlands

## Eindhoven

Two of the former Rainbow Aviation aircraft, L-21B R-169/PH-ZCT and YC-43 39-139/N295BS, have gone to the owners private airfield near Saint Varent in France. GB-2 23706/N192H is stored at a local garage.

## Gilze Rijen

(A-391) SA316B preserved as A-453 **1391** apr17 The Alouette 3 was place on it pole just outside the main gate on 3 April 2017.

## Soesterberg

In May 2017 work will start for a new park along the N237. The park will get a memorial for the US military based at Soesterberg and a pole mounted Dutch AS532U2 Cougar. All work should be finished by November 2017.

## Veen

Ex Polish Mi-2T 2637 left do-it-yourself outlet Bouw