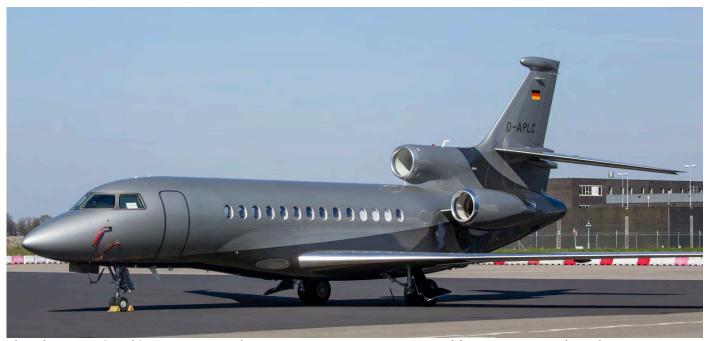

Ce525B

Falcon 2000EX

EMB500

This Gulfstream G550 was delivered to the Hewlett-Packard Company in 2014. It has been operated as N451GV ever since. (Rotterdam-The Hague, 10 March 2017, Maarten Visser Sr)

This Falcon 7X was ferried from Le Bourget to Cologne in January 2010 as D-ACGN. One month later it was seen at Dubai with its current registration D-APLC. The bizjet is being operated by ACM Air Charter for Deutsche Telekom. (Rotterdam-The Hague, 27 March 2017, Maarten Visser Sr)