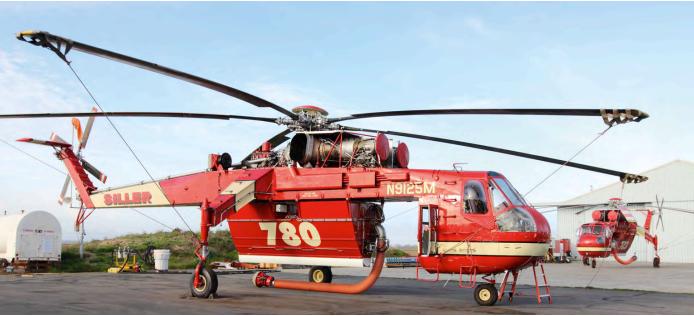

|

SU-GAC 07, 12, 16, 21, 26/27 SU-GAS 01-04, 06/07, 23, 24, 28 SU-GAY 07, 09-11, 14, 15, 17-19, 22, 25, 30/31, 31

<u>JetairFly:</u>

OO-JEM 01-20, 28, 29, 30 OO-JAR 10

OO-JAV 18, 19, 22-25, 25/26, 29, 30, 31

OO-JAX 15, 16 OO-JVA 20-27, 31

00-JEF 01-06, 08-12, 15, 17

On the 10th training flights by Aer Lingus and Thomas Cook. The Sirius-Aero Yak on the 12th was related to a Champions League volleyball match between Roeslare and Zenit Kazan. Another Thomas Cook training flight took place on the 13th.

Credit: Replo.be



JA8999 was delivered to JAL Express in 1999. Since 2009 the Boeing 737 has been operated by Japan TransOcean Air. From 1967 until 1993, the airline was known as Southwest Air Lines, hence the retro colours on the aircraft. (Naha, 27 February 2017, Duncan Morley)



Siller Helicopters is a heavy-lift helicopter operator based out of northern California's Yuba City. N9125M is one of two CH-54As in the fleet and former US Army 68-18455. (Yuba (CA), 16 March 2017, Ian French)



This former Singapore Air Force SIAI S211, with serial 380, was sold to Australia as VH-BKS but ended up with American company Aviation Performance Solutions as N212UT. (Kingman (AZ), 3 February 2017, Richard Bakker)



This Gulfstream G280 carried factory registration 4X-CVJ when it left the factory in 2015. It was registered N289GA during its time with Gulfstream Aerospace from October 2015. The Mobil Corporation took delivery of the bizjet in April 2016 as N283EM. (Paramaribo, 15 February 2017, Andrew Muller)

### Johan Adolf Pengel (Paramaribo, Surinam)

| January  | 2017 |