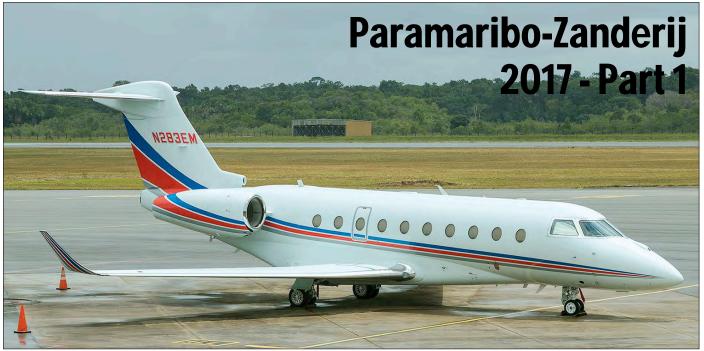

#### **Editorial**

This month we have 104 pages for your reading pleasure, eight more compared to last issue!

A few sections are absent this month, so if you are looking for the Soviet Updates, Showreports and Triptease you will have to be patient for a month. To make up for this we have the second part of the Bizprop recognition article, with the final instalment featuring next month. Also another quarterly overview of movements at Paramaribo-Zanderij.