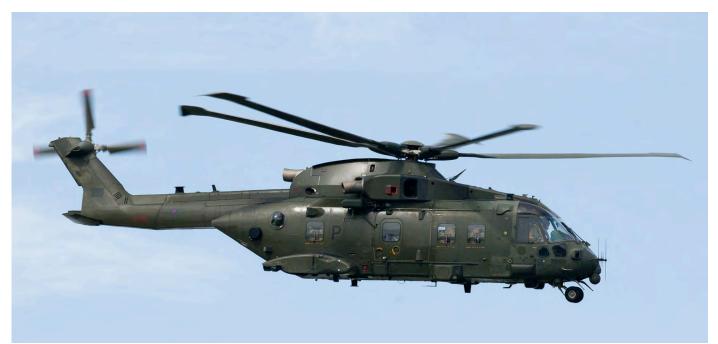

Merlin ZJ131 was initially delivered to 28 squadron. In July 2015 it was transferred to 845 Naval Air Squadron. (Amsterdam-Schiphol, 26 March 2017, Manolito Jaarsma)

| 20. | 17, manonio j | aar siria)    |                     |                  |
|-----|---------------|---------------|---------------------|------------------|
|     | OE-FWF        | Ce510         | GlobeAir            | 29 GAC921C/203I  |
|     | OO-IDE        | Ce525         | Air Service Liège   |                  |
|     | OO-JAY        | B737-8K5      | Jetairfly           | TFL580/067P      |
|     | SP-KCS        | Ce560XLS      | Jet Service         | 29 JDI30C        |
|     | YU-MPC        | Ce525         | MPC Holding         | 2002.000         |
| 20  | .8P-MSD       | G550          | Julio Mario Santo   | Domingo 30       |
| 23  | 9H-VCB        | CL-350        | VistaJet Malta      | VJT412           |
|     | -             |               |                     | AHO896T/423M     |
|     | D-CAHO        | Ce560XLS      | Air Hamburg         |                  |
|     | D-CHIC        | EMB505        | Air Hamburg         | 30 AHO117X/586X  |
|     | D-CNNN        | Ce560XLS+     | DC Aviation         | DCS705           |
|     | D-IKBO        | Ce525A        | Silver Cloud Air    | SCR357           |
|     | EC-MPV        | A321-231      | Vueling             | f/v VLG8300/1    |
|     | F-HGIO        | Ce510         | Stoll Group         | ASJ022           |
|     | G-SMSM        | Falcon 2000LX | London Exec Avia    | tion f/v LNX59SM |
|     | G-ZAPX        | B757-256      | Titan Airways       | TVF3050/1        |
|     | LN-RGO        | A320-251N     | SAS                 | f/v SAS1553/556  |
|     | M-ELAS        | G280          | Aventurine Aviation | n 31             |
|     | M-HOTB        | G550          | Darwin Air          | 30               |
|     | N240LG        | Falcon 900EX  | Liberty Global      |                  |
|     | N860AA        | G550          | ALA Services        | 31               |
|     | OE-FIX        | Ce525         | Aeroways            | 01               |
|     | OE-FZA        | Ce523         | GlobeAir            | GAC660A/152I     |
|     | P4-KBC        |               | Air Astana          | f/v KZR903/4     |
|     |               | A320-232      |                     |                  |
| ^^  | TC-LOE        | A330-343E     | Turkish Airlines    | f/v THY1951/2    |
| 30  | .D-ABMW       | G550          | BMW                 | BMW79/80         |
|     | D-CUUU        | Ce560XLS+     | DC Aviation         | 31 DCS711        |
|     | D-IKBO        | Ce525A        | Silver Cloud Air    | 31 SCR357        |
|     | G-GMAA        | Lj45          | Gama Aviation       | GMA652           |
|     | G-LXWD        | Ce560XLS      | Fly Vectra          | 31 VCG922        |
|     | LX-GLS        | ERJ135BJ      | Luxaviation         | LXA9J            |
|     | LX-JFV        | PC-12/47E     | Jetfly Aviation     | JFA93V/94V       |
|     | LZ-PDM        | Raytheon 390  | Top Jets            | TJJ406/7         |
|     | N4T           | Global XRS    | Zetta Jet USA       |                  |
|     | OE-FZB        | Ce510         | GlobeAir            | GAC996A          |
|     | OE-FWF        | Ce510         | GlobeAir            | GAC660I/B        |
|     | OH-LZM        | A321-231      | Finnair             | f/v FIN841/2     |
|     | VP-CUH        | Falcon 7X     | Volkswagen          | 31 WGT47U        |
|     | VQ-BKI        | Global XRS    | Gama Aviation       | 31               |
| 21  | .9H-SUN       | A340-313X     | HiFly Malta (a/w)   | SLM3004/993      |
| 01  | D-ABMW        | G550          | BMW                 | BMW77/8          |
|     | D-ABIVIVV     | EMB505        | Air Hamburg         | AHO117X          |
|     |               |               |                     | _                |
|     | D-IMAX        | Ce525A        | Sylt Air            | AWU931           |
|     | G-FBKK        | Ce510         | Blink               | BKK11K           |
|     | G-FBLK        | Ce510         | Blink               | BKK1A            |
|     | N887TM        | G550          | AirFlite            |                  |
|     | VP-BJD        | G550          | Transworld Oil      |                  |
|     | TC-LOA        | A330-343E     | Turkish Airlines    | f/v THY1951/2    |
|     |               |               |                     |                  |