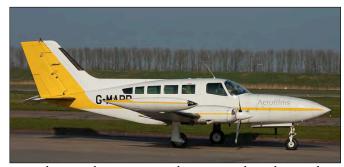

F406 Caravan II

Official designation: Model F406 Scramble designation: CeF406

Based on the Cessna 404 Reims Aircraft of France developed the Caravan II, which is basically a Cessna 404 with turboprops. It also has a more blunt nose, which makes it look like a Cessna 441. However, the cabin windows of the latter are smaller and more separated, and the horizontal tailplane is attached to the fuselage instead of the vertical stabiliser.

### Cessna 411

Official designation: Model 411 Scramble designation: Ce411

The 'founding member' of the Cessna 400 series is the model 411. It has four cabin windows, the rear most a bit smaller, and a fairly shallow vertical tail. The engines are geared, which means that the drive shaft lies more less on top of the nacelle, much like for the 421B/421C.



Since the 1973 the Cessna 402B has rectangular cabin windows, shown here on G-MAPP. (Lelystad, 12 March 2014, Joost de Wit)



Developed by Cessna, but built by Reims Aviation, is the F406 Caravan II. It has the fuselage and wings of the Cessna 404, but with turboprop engines and a horizontal stabiliser attached to the vertical tailplane. The cargo pod underneath the fuselage shown on 5Y-BYX is optional. (Nairobi-Wilson, 10 August 2014, André Alders)

### Cessna 411A

Official designation: Model 411A Scramble designation: Ce411A

This is a Cessna 411 with a longer, less pointy nose.

### Cessna 414

Official designation: Model 414 Scramble designation: Ce414

Model 414 is a pressurised version of the 401B. This can be noticed by the small cockpit side window, the so-called storm window.