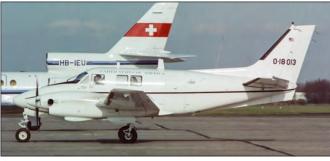

nfiguration of the air intakes and large exhaust can be compared to that of the Quest Kodiak (see later in article), but also to that of the Supervan 900 conversion. The other detail shows that the wing of the original Caravan I is attached to the fuselage closer to the cockpit front window than that of the Grand Caravan. (3 February 2010, Henry Spiteri)

This article is the second of three to show you how to identify the many different models of bizprops. It covers Cessna Aircraft until Mitsubishi. The first part was published in Scramble 455. For that we have some corrections:

- the photo in the right column of page 85 is of course of the Ae270, also the photo at the beginning of the article; it should have been the photo below
- the photo on page 86 is of a Beech F90, not a Beech E90



# Cessna

### Cessna 208 Caravan I

Official designation: Model 208 Scramble designation: Ce208

The Cessna 208 Caravan I is a single engine turboprop with a fixed gear and a non-pressurised fuselage. Therefore it has large rectangular cabin windows. This type is often confused with the Quest Kodiak, which is very similar in appearance. While the Caravan has a sleeker look than the Kodiak, the easiest way to keep them apart is by the nose. The air intake and exhausts are significantly different. The standard Caravan has inlets on both sides of the prop spinner, and a large exhaust on the right side of the fuselage.

Note that some Caravans have been converted with other engines, therefore making it look more like the Kodiak. This

in particular holds for the Supervan 900, which has an in