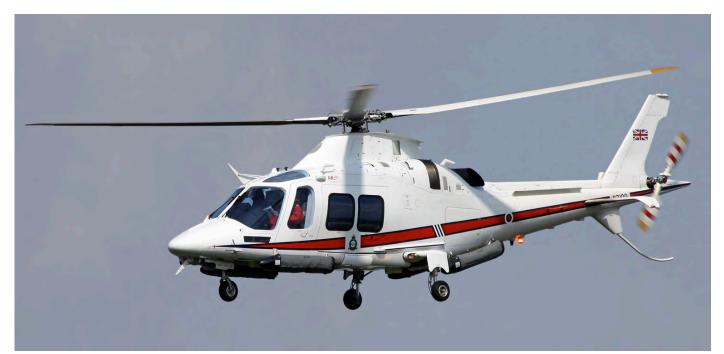

This AgustaWestland helicopter was delivered in October 2015 to Sloane Helicopters and registered G-ZIOO. In May 2016 the AW109SP was cancelled from the registry as it was transferred to 32(TR) squadron a few months before. It is currently being operated with off sequence serial GZ100. (Rotterdam-The Hague, 31 March 2017, André Wadman)