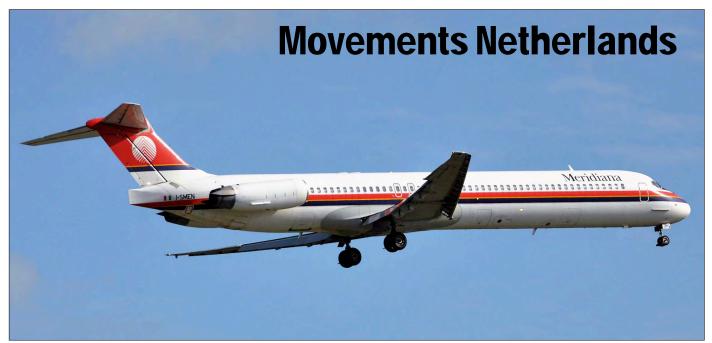

**BARG DVD3** 

In 1990 Aero Lloyd took delivery of this MD-82 as D-ALLP. The aircraft was added to the Meridiana fleet in 1999 as EI-CRJ. In 2007 the aircraft was re-registered to I-SMEN. (Amsterdam-Schiphol, 17 March 2017, Frank Doornbos)