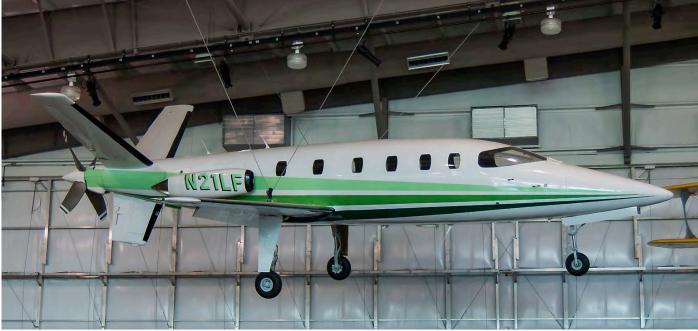

ion: Twinbee

A proof of concept of a twin piston aircraft in the class of the Piper Navajo first flew in 1997. It looks quite a bit like a PA-31 as well, especially the wings and nacelles, but is built from composites. The three large square cabin windows are a trademark.

### **Kestrel Aircraft**

### Kestrel JP100/JP10

This were the temporary designations of the Farnborough F1 single engine turboprop that is now known as the One Aviation Kestrel 350. See there.



Compared to other bizprops described in this article the Gulfstream I is by far the largest. It is only because it has been developed as a bizprop from the start that it is not categorised as a commuter. The large Gulfstream style cabin windows, as seen on 9Q-CGI, make it standout easily between the commuters. (anonymous)





It should not be too difficult to recognise a Lear Fan 2100 when you encounter one. It will then likely be in a museum, because none are flying anymore. N21LF is displayed in the Frontiers of Flight Museum at Dallas-Love Field (TX). It was photographed there on 10 September 2006.

# King's Engineering Fellowship

# Model 44 Angel

Official designation: King's 44 Angel Scramble designation: King's 44 Angel

This piston twin has a conventional configuration (low wing, regular horizontal and vertical stabiliser), but the wing mounted engines drive pusher props. Also has a large entry door on the left (photo: N442KB at Orlando-Executive (FL) in October 2003)



# LearAvia

### Lear Fan 2100

Official designation: Lear Fan 2100 Scramble designation: Lear Fan 2100

This twin turboprop has both