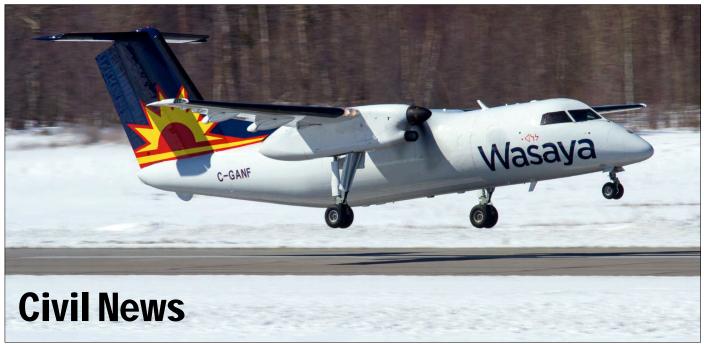

|
| 20.ZG998      | Defender AL2 | 651sq        | AA595             |
| 24.ZJ184      | Apache AH1   | AAC          | Hunter1/2         |
| ZJ186         | Apache AH1   | AAC          | Hunter1/2         |
| 29.ZM406/406  | Atlas C1     | 70sq         | * RRR481          |
| QQ101         | BAe146-RJ100 | QinetiQ/ETPS | BDN54             |
| 30.62-4138    | RC-135W      | 55th Wg      | * Delve81         |
| QQ101         | BAe146-RJ100 | QinetiQ/ETPS | BDN55             |

Credits: MAR, Scramble messageboard.



Based at Wiesbaden C-12U-3 84-00173 operates with E/1-214th AVN. This particular Huron is part of an fleet of six, operating through out Europe in support of the US Army. (Schiphol. 19 January 2017, Ben Uffen)

# Scramble Digital? Go to www.pocketmags.com and search for Scramble



Fully owned by Canadian Indians, Wasaya Airways operates scheduled passenger services and an airfreight network in Northern Ontario, the Northwest Territories and Manitoba. Its main hubs are the Thunder Bay International Airport and the Sioux Lookout Airport, but it also offers a charter and cargo service from a base in Red Lake and Pickle Lake. Established in 1989, the name "Wasaya" comes from the Oji-Cree language, which means "it is bright" in English, in reference to the brightness of the rising Sun. The carrier operates a fleet of twenty aircraft including Dash 8-100s, Dash 8-300s, Hawker Beechcraft 1900Ds, Cessna 208B Grand Caravans, BAE Systems Hawker Siddeley 748s and Pilatus PC-12s. Wasaya Airways is expanding its fleet with a newly acquired freighter configured Dash-8-100 C-GAN