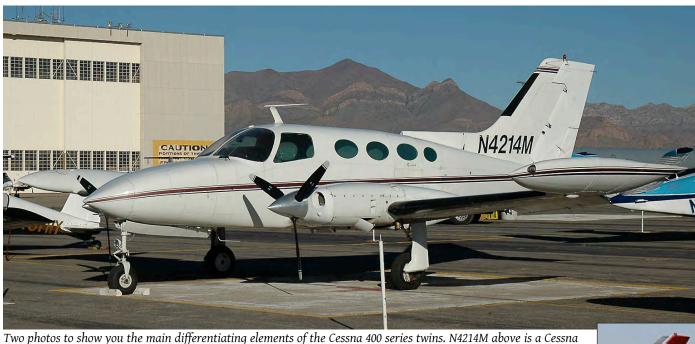

r to equip the model 208B with floats, which was only possible with the smaller 208, or with re-engined 208Bs.

### Cessna 208B Supervan 900

Official designation: Model 208B Scramble designation: Supervan 900

This is an engine conversion offered by Texas Turbine Conversions. The PT6A engine is replaced by a TPE331, resulting in a different air intake and exhaust pipe.

### **Solov Pathfinder 21**

Official designation: Model 208B Scramble designation: Soloy Pathfinder 21



Conversion specialist Soloy fitted the 208B with two PT6As driving a single prop. To balance the higher weight of the engine pack, the fuselage was lengthened by nearly two metres primarily behind the wing. Just one was built before the programme was halted. (photo above of N5010Y at North Las Vegas in October 1998)



402. Note the single piece cockpit side windows and the non-geared engines. EC-FPA below is a Cessna 421B, which features a pressurised cabin, hence the small triangular cockpit side window. It also has geared engines and a much longer nose. Both share the wide chord vertical tail and wing tip tanks. EC-FPA is preserved at Málaga airport and was photographed there by Arjen Burghart on 26 June 2011. Note the vertical tail of the Cessna 411/411A on the small photo, which has a similar ratio of chord and height as the Cessna 414A/421C, but is much smaller.



Now we get to the difficult part: differentiating the Cessna 400 series twins. This is quite hard, but when looking at details the main models can be recognised. The first in the series was the 411, followed by the 401 and 402. However