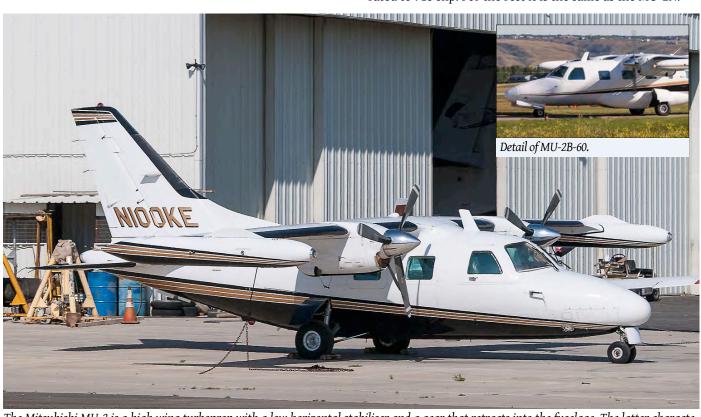

bladed versions and also reverses the direction of rotation. An additional window was added to the rear of the cabin as well.

### MU-2P

Official designation: MU-2B-26A Scramble designation: MU-2B-26A

The MU-2B-26A, introduced in 1976, has the same improvements over the MU-2B-26 as the MU-2N has over the MU-2L: four-bladed props.

### **MU-2 Solitaire**

Official designation: MU-2B-40 Scramble designation: MU-2B-40

The last short MU-2 version to be built was the Solitaire. The main difference compared to the MU-2B-26A is the TPE331-10 engine of 1,000 shp that is flat-rated to 665 shp.

### MU-2 Marquise

Official designation: MU-2B-60 Scramble designation: MU-2B-60

The Marquise has the same engines as the Solitaire, but flat rated to 715 shp. For the rest it is the same as the MU-2N.



The Mitsubishi MU-2 is a high wing turboprop with a low horizontal stabiliser and a gear that retracts into the fuselage. The latter characteristic makes it essentially different from the Aero Commander series and Britten-Norman Islander. The tip tanks help as well. N100KE is a short-body MU-2, a MU-2B-26A (MU-2P) to be precise. Strangely it has three-bladed props. (Perris Valley (CA), 13 April 2014) The small photo shows the details of the long-body MU-2 (other than the longer fuselage): nose gear doors open when the gear is extended and fuselage fairings for the main gear to retract into.

# **Dutch Aviation Society**

'Scramble' is a monthly publication by the Dutch Aviation Society and is for private circulation only. The entire content of 'Scramble' is a copyright of the Stichting D