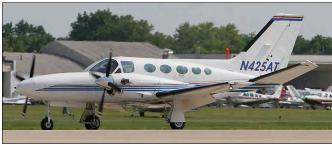

has small triangular cockpit side windows. Is equipped with geared engines.

### Cessna 421A

Official designation: Model 421A Scramble designation: Ce421A

Only small changes make the 421A different from the 421. These cannot be seen on the outside.

# Cessna 421B Golden Eagle

Official designation: Model 421B Scramble designation: Ce421B

Although the wingspan has been increased compared to the 421A, and the engines have moved out as well, we doubt whether this is easily visible. This version has five cabin windows as standard, but that does not completely rule out other models.

### Cessna 421C Golden Eagle

Official designation: Model 421C Scramble designation: Ce421C

Remove the tip tanks from the 421B and make the vertical tail higher, and you get a 421C. At least from the outside!



Initially the Cessna 425 looks like a Cessna 421C with turboprops, but look for example to the horizontal tailplane and compare it to the one of the Golden Eagle above! (David Alders)

# Cessna 425 Corsair/Conquest I

Official designation: Model 425 Scramble designation: Ce425

From the outside the Cessna 425 at first looks like a Cessna 421C with turboprops driving three-bladed or four-bladed props. However, the horizontal stabiliser has a significant dihedral, whereas that of the older pistons is straight. The nose is somewhat more blunt as well.

There are also Cessna 421Cs re-engined with turboprops by Riley, but these have slightly different nacelles. Some even have the exhaust behind the trailing edge of the wing instead of at the side of the nacelles. The shape of the horizontal s