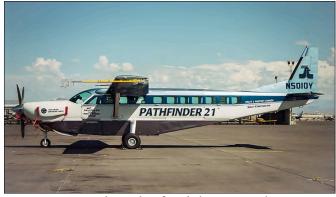

s.

### Cessna 208B Grand Caravan EX

Official designation: Model 208B Scramble designation: Ce208B

After other companies had been offering engine upgrades for the Grand Caravan Cessna decided to build a new version with a more powerful PT6A engine. This is called the Grand Caravan EX. The engine now offers enough power to equip the model 208B with floats, which was only possible with the smaller 208, or with re-engined 208Bs.

### Cessna 208B Supervan 900

Official designation: Model 208B Scramble designation: Supervan 900

This is an engine conversion offered by Texas Turbine Conversions. The PT6A engine is replaced by a TPE331, resulting in a different air intake and exhaust pipe.

### **Solov Pathfinder 21**

Official designation: Model 208B Scramble designation: Soloy Pathfinder 21



Conversion specialist Soloy fitted the 208B with two PT6As driving a single prop. To balance the higher weight of the engine pack, the fuselage was lengthened by nearly two metres primarily behind the wing. Just one was built before the programme was halted. (photo above of N5010Y at North Las Vegas in October 1998)



402. Note the single piece cockpit side windows and the non-geared engines. EC-FPA below is a Cessna 421B, which features a pressurised cabin, hence the small triangular cockpit side window. It also has geared engines and a much longer nose. Both share the wide chord vertical tail and wing tip tanks. EC-FPA is preserved at Málaga airport and was photographed there by Arjen Burghart on 26 June 2011. Note the vertical tail of the Cessna 411/411A on the small photo, which has