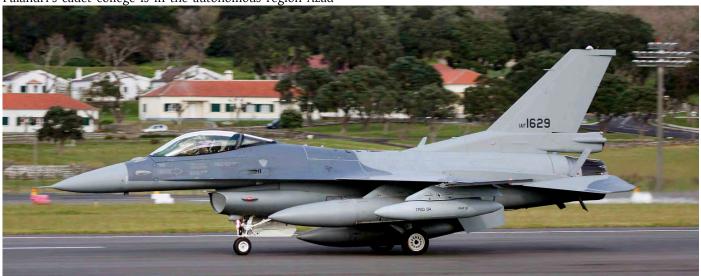

Some Asian airlines have special colours that are not very special because they have so many. An example is Thai AirAsia. One of their A320's is HS-ABD which is painted in "Amazing Thailand" colours. (Ho Chi Minh City, December 2016, Aad Rehorst)