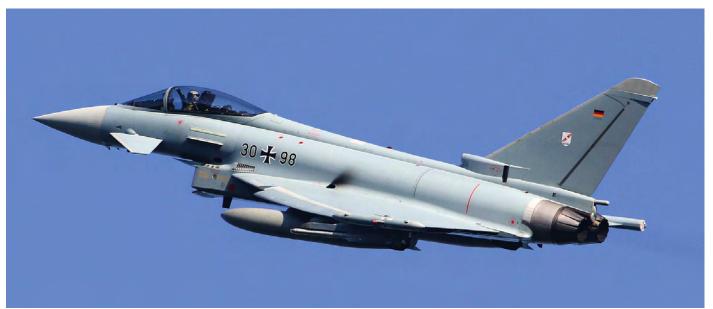

Scandinavia

Belgium/Netherlands/Luxemburg: Ron Frijlink
Austria/Switzerland: Johan Mulder
France: Peter Stevens
Germany: John van Golen
Eastern Europe/CIS: Paul van der Linden

Marijn van der Burgt
: Marco Dijkshoorn
: Johan Mulder
: Eddy Wierenga
: Hans van Herk

United Kingdom : Erik-Jan Engelen
USAF : Dennis Peteri
US Army : Erik-Jan Engelen
: Erik-Jan Engelen

USCG/USMC/USN/NASA : Stephan de Bruijn, Melchior Timmers

Japan : Hans van Dam Middle East : Marco Dijkshoorn

Asia : Erwin van Dijkman, Patrick Roegies,
Mariin van der Burgt, Hans van Herk

Marijn van der Burgt, Hans van Herk, Jaap Dijkstra, Jochem Manders

Asia/Israel : Marco Pennings
Africa : Michiel Vermeer
Latin America : Erwin van Dijkman
Wim Sonneveld
Canada/Caribbean : Wim Sonneveld
Oceania/Ireland : Jochem Manders





Norvenich based TLG31 was one of the Frisian Flag participants with thirteen EF2000s active at Leeuwarden, including this 30+98 (28 March 2017, Gerben van den Bosch)



This 159th FS F-15D 80-0058 was one of the many aircraft that could be pictured on 28 March during the landing wave at Frisian Flag (Leeuwarden, Gerben van den Bosch)



The Mirage 2000D trio 653, 668 and 617 was captured at Leeuwarden by Manolito Jaarsma and many others. See the SIS section for more details on the Frisian Flag participants. (27 MPersonal copy

# Distribution to a third party is not allowed



Zambia's Proflight operates the largest fleet of aircraft in Zambia. Besides pictured BAe Jetstream 41 9J-PCX they also fly with the smaller Jetstream 31, Cessna 208 and a Canadair CRJ200. (Lusaka, 7 April 2017, Ste