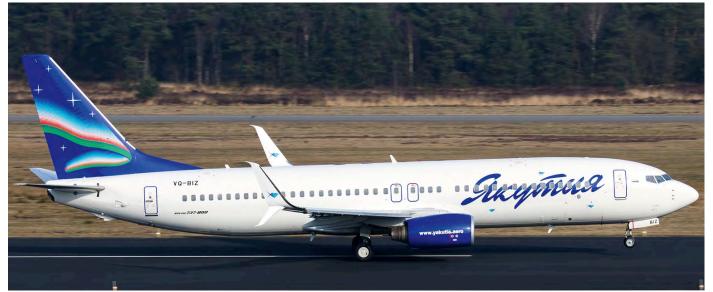

Some Asian airlines have special colours that are not very special because they have so many. An example is Thai AirAsia. One of their A320's is HS-ABD which is painted in "Amazing Thailand" colours. (Ho Chi Minh City, December 2016, Aad Rehorst)