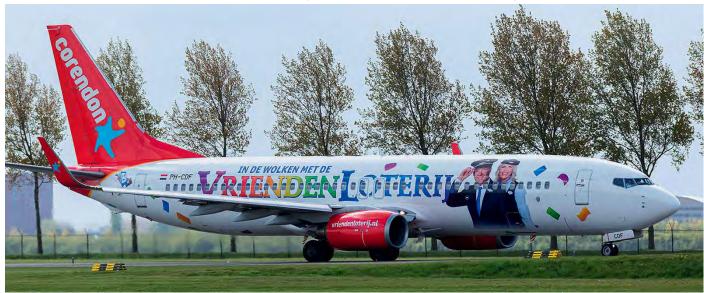

Among the prices in the The Dutch lottery "Vriendenloterij" are holidays with touroperator Corendon. To emphasize this collaboration Boeing 737 PH-CDF recently received large decalls and was baptised by the two ambassadors of Vriendenloterij, Irene Moors en Gerard Joling. (Amsterdam-Schiphol, 22 April 2017, Walter Heukensfeld)