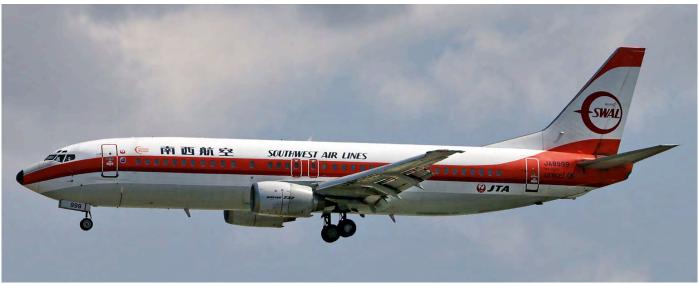

| Bleu Azur            | 2x             |
| 31.N900LY       | G-V           | Lyon Aviation        |                |
| SE-RMA          | CL-300        | Svenskt Industriflyg | arr JET3       |
| EgyptAir Cargo: |               |                      |                |

SU-GAC 07, 12, 16, 21, 26/27 SU-GAS 01-04, 06/07, 23, 24, 28 SU-GAY 07, 09-11, 14, 15, 17-19, 22, 25, 30/31, 31

<u>JetairFly:</u>

OO-JEM 01-20, 28, 29, 30 OO-JAR 10

OO-JAV 18, 19, 22-25, 25/26, 29, 30, 31

OO-JAX 15, 16 OO-JVA 20-27, 31

00-JEF 01-06, 08-12, 15, 17

On the 10th training flights by Aer Lingus and Thomas Cook. The Sirius-Aero Yak on the 12th was related to a Champions League volleyball match between Roeslare and Zenit Kazan. Another Thomas Cook training flight took place on the 13th.

Credit: Replo.be



JA8999 was delivered to JAL Express in 1999. Since 2009 the Boeing 737 has been operated by Japan TransOcean Air. From 1967 until 1993, the airline was known as Southwest Air Lines, hence the retro colours on the aircraft. (Naha, 27 February 2017, Duncan Morley)



Siller Helicopters is a heavy-lift helicopter operator based out of northern California's Yuba City. N9125M is one of two CH-54As in the fleet and former US Army 68-18455. (Yuba (CA), 16 March 2017, Ian French)



This former Singapore Air Force SIAI S211, with serial 380, was sold to Australia as VH-BKS but ended up with American company Aviation Performance Solutions as N212UT. (Kingman (AZ), 3 February 2017, Richard Bakker)



This Gulfstream G280 carried factory registration 4X-CVJ when it left the factory in 2015. It was