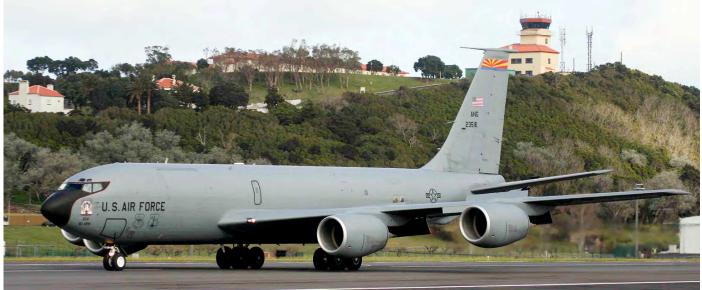

13/F-TETD/     |               | EPAA20.300    | 19 FAF601-610     |
| E114/F-TERR/     |               | EPAA20.300    | 19 FAF601-610     |
| E119/F-UGFE/     |               | EPAA20.300    | 19 FAF601-610     |
| E127/F-UGFK      |               | EPAA20.300    | 19 FAF601-610     |
| E146/F-UHRR      |               | EPAA20.300    | 19 FAF601-610     |
| E152/F-UHRT      |               | EPAA20.300    | 19 FAF601-610     |
| 0031/F-RBAH      |               | ET01.061      | 19 CTM2010        |
| 132              | Falcon 50SM   | 24F           | 19 FNY5016        |
| 20.FA57          | F-16AM        | 2w            | BAF212            |
| FA92             | F-16AM        | 2w            | BAF213            |
| FA128            | F-16AM        | 2w            | BAF214            |



The Arizona tail markings give away the unit of this KC-135R tanker. Jaap Dubbeldam spend his vacation at Lajes and saw 62-3516 during landing. The 197th ARS has been a refueling unit since 1972 and got their first KC-135s in 1977. Fourty years later this type still soldiers on, awaiting delivery of the KC-46A.

| FA135                                                                                                                                                                                                                                                                                   |