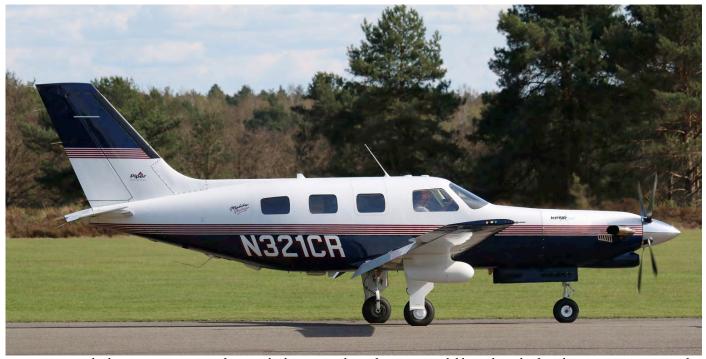

| CMB366         |
| 21.A6-GGP   | B747-412F    | Dubai Air Wing          | 22 DUB8        |
| OE-IAZ      | B737-4Q8(F)  | ASL Airlines Belgium    | tst            |
| 22.LX-EAA   | Lj45         | Ducair – LAR            |                |
| 23.G-OSRA   | B727-2S2F    | T2 Aviation             |                |
| SP-SPE      | ATR72-202    | SprintAir               |                |
| 27.RA-26142 | An-26B       | Pskovavia               | PSW9551/2      |
| 30.OE-IFB   | B747-4B5ERF  | ASL Airlines Belgium    | del            |
| _1          |              | 6 1 1 6 .               | 1 1.           |

The two Van Air Europe aircraft were both ferried to Czechia via Liège. While the first was all white, the second was still in Citywing colours. On the 3rd a former Jet Time aircraft was



N321CR is a 1997-built Piper PA-46-350P. Unfortunately there is no other information available on the web. If you have current operator information please let us know. (Zwartberg, 30 March 2017, Toon Cox)



This Yak-42 was manufactured in 1988. It has served with companies like Aeroflot, Saravia and Aero Rent. At the time this photo was taken RA-42365 carried Sirius Aero titles on its nose. (Ostend, 15 March 2017, Nik Deblauwe)

delivered to ASL Airlines Belgium. The aircraft departed on its first service on the 7th as EI-STM. Another addition to the ASL Airlines Belgium fleet arrived on the 10th. This former Alaska Airlines Boeing performed a local test flight on the 21st and operated its first service on the 23rd. The Slovenian Airbus on the 12th was previously based at Leipzig but op