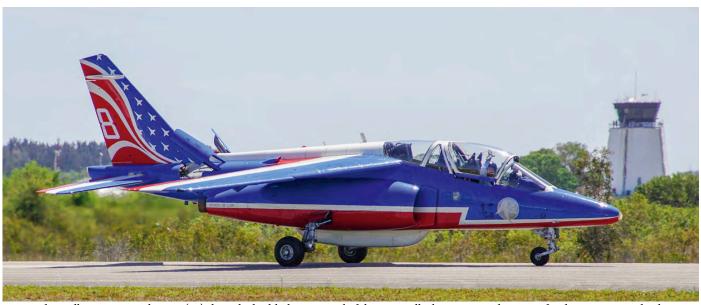

2nd ARS AFRC arr RCH736 173rd ARS NE ANG 26 RCH702 91st ARS 28 Blue72                                                                                                                                                                                                                                                                                                                                                                                                                                                                                                                                                                                                                                                                                                                                                        |



During the Melbourne Air and Space (FL) show the highlight consisted of the Patrouille de France, in the States for their American display tour. Laurens Rörink captured Alpha Jet E 8 on 1 April 2017 and the special tour decorations are clearly shown.

**Prestwick** 

01.15003

CC-150

437sq

76th AS

45(R)sq

45(R)sq

436sq

437sq

412sq

10/101sq

45(R)sq

142nd AS DE ANG

142nd AS DE ANG

D/204th MI Bn

165th AS KY ANG

Government of Morocco

| 26.57-1419 | KC-135R      | 117th ARS KS ANG     | 27 RCH107    |
|------------|--------------|----------------------|--------------|
| 59-1517    | KC-135R      | 151st ARS TN ANG     | 27 RCH152    |
| 27.ZK451/K | Beech B200GT | 45(R)sq              | * Cranwell82 |
| ZK458/D    | Beech B200   | 45(R)sq              | * Cranwell45 |
| 60-0362