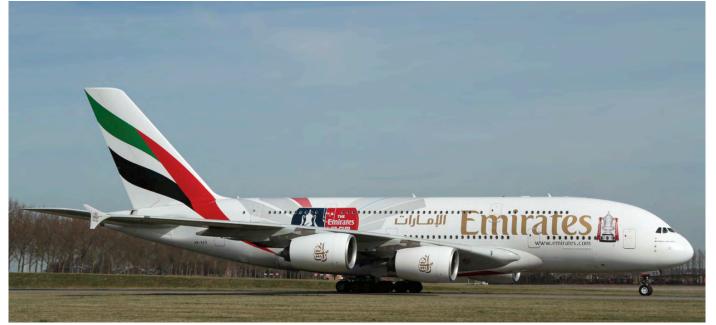

Emirates has the largest A380 fleet in the world. A6-EES was delivered to the company in December 2013. Since December 2016 the aircraft has been carrying the Emirates FA Cup decals. (Amsterdam-Schiphol, 12 March 2017, Robert Eikelenboom)