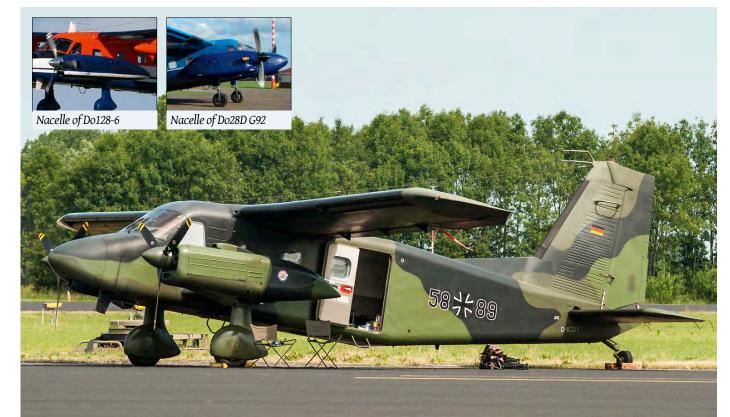

Some Asian airlines have special colours that are not very special because they have so many. An example is Thai AirAsia. One of their A320's is HS-ABD which is painted in "Amazing Thailand" colours. (Ho Chi Minh City, December 2016, Aad Rehorst)