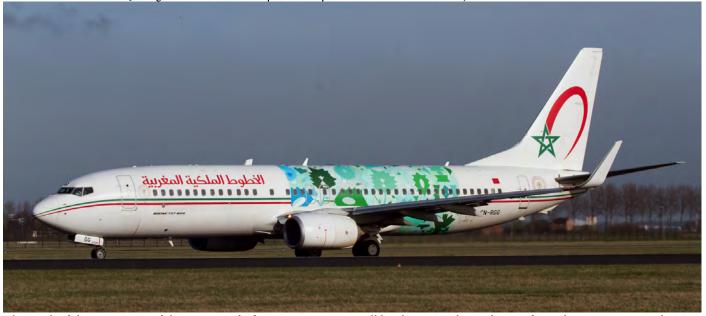

The work of three winners of the "Wings of African Art" contest will be shown on three planes of Royal Air Maroc. One the winners is Sara Ouhaddou, her work is displayed on Boeing **Personal Copy** rdam-Schiphol, 13 March 2017, Gert Jan Mentink)