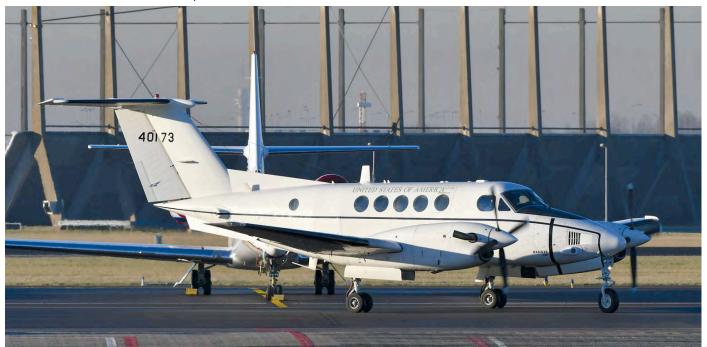

-----------|
| 01.1x         | Apache AH1   | AAC          | AA441             |
| 07.ZH868/868  | Hercules C4  | 24/30/47sq   | * RRR220          |
| 14. ZH875/875 | Hercules C4  | 24/30/47sq   | RRR268            |
| 15.ZA677      | Chinook HC4  | Odiham Wg    | SHF590            |
| 20.ZG998      | Defender AL2 | 651sq        | AA595             |
| 24.ZJ184      | Apache AH1   | AAC          | Hunter1/2         |
| ZJ186         | Apache AH1   | AAC          | Hunter1/2         |
| 29.ZM406/406  | Atlas C1     | 70sq         | * RRR481          |
| QQ101         | BAe146-RJ100 | QinetiQ/ETPS | BDN54             |
| 30.62-4138    | RC-135W      | 55th Wg      | * Delve81         |
| QQ101         | BAe146-RJ100 | QinetiQ/ETPS | BDN55             |

Credits: MAR, Scramble messageboard.



Based at Wiesbaden C-12U-3 84-00173 operates with E/1-214th AVN. This particular Huron is part of an fleet of six, operating through out Europe in support of the US Army. (Schiphol. 19 January 2017, Ben Uffen)

# Scramble Digital? Go to www.pocketmags.com and search for Scramble



Fully owned by Canadian Indians, Wasaya Airways operates scheduled passenger services and an airfreight network in Northern Ontario, the Northwest Territories and Manitoba. Its main hubs are the Thunder Bay International Airport and the Sioux Lookout Airport, but it also offers a charter and cargo service from a base in Red Lake and Pickle Lake. Established in 1989, the name "Wasaya" comes from the Oji-Cree language, which means "it is bright" in English, in reference to the brightness of the rising Sun. The c