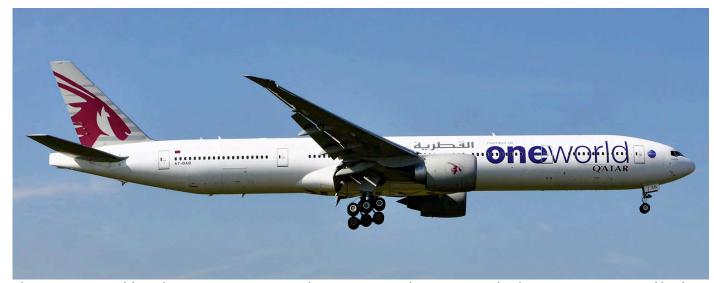

This Boeing 777 was delivered to Qatar Airways in December 2007. From October 2013 A7-BAB has been operating in 'OneWorld' colours. (Amsterdam-Schiphol, 23 March 2017, Frank Doornbos)

|            | 0 -0-1               |                                                                |            | 0              |                                          |
|------------|----------------------|----------------------------------------------------------------|------------|----------------|------------------------------------------|
| D-IWIR     | Ce525A               | Ohlair Charterflug 16 ECA444                                   | D-CAWM     | Ce560XLS       | Aerowest                                 |
| F-HPGA     | Beech B350i          | PGA Motors 16                                                  | D-IPVD     | Ce525A         | Transavia Flug                           |
| HB-JRC     | CL-604               | Swiss Air Ambulance SAZ71/2                                    | F-HMBG     | Ce525A         | Speedfly                                 |
| LY-LTD     | BAe125-800XP         | Charter Jets 16 LTC301                                         | G-POWD     | B767-36NER     | Titan Airways 20 div AWC941/767W         |
| M-GCAP     | P180                 | Greensill Capital                                              | G-POWN     | A321-211       | Titan Airways (a/w) AFR1240/1            |
| M-YNNS     | G650                 | Jet Aviation 16                                                | G-POWO     | EMB505         | Saxonair 20                              |
| N721FF     | Global XRS           | Executive Jet Management 16                                    | HB-JBA     | CS100          | Swiss f/v SWR724/5                       |
| OE-FWF     | Ce510                | GlobeAir GAC363A/160I                                          | I-NEOZ     | B737-86N       | Neos VLG8322/3                           |
| OE-GBB     | Do328-110            | Tyrol Air Ambulance 16 TYW631L/642L                            | M-LWSA     | Global Express | Lynx Aviation 20 BKN01                   |
| OY-NLA     | Ce650                | North Flying 16 NFA053/054P                                    | M-NTOS     | Ce525C         | Selementos                               |
| 16.9H-IBD  | Global 5000          | Private Jet Company 17                                         | N904DS     | Global Express | Dan Snyder 23                            |
| 9H-VCA     | CL-350               | VistaJet Malta VJT401                                          | OE-FID     | Ce510          | Jet 24                                   |
| C-GWHF     | Global XRS           | Skyservice Aviation 17                                         | OO-JAX     | B737-8K5       | Jetairfly TFL92P/507                     |
| D-CEXP     | Lj35A                | Air Alliance Express AYY110                                    | OY-LHD     | A320-231       | Danish Air Transport AFR1640/1           |
| D-CLUE     | Ce650                | Avangard Aviation FBR16TL                                      | PR-GGX     | B737-8EH       | GOL arr GLO9993                          |
| D-IHKW     | Ce525                |                                                                | 20. D-CHDC | Ce680          |                                          |
|            |                      | · · · · · · · · · · · · · · · · · · ·                          |            |                | Heidelberg Cement                        |
| G-CFOJ     | EC155B-1             | Starspeed f/v SSP25                                            | D-CNOC     | Ce560XLS       | Atlas Air Service ATL1C                  |
| G-FBKH     | Ce510                | Blink BKK8H                                                    | D-CONE     | Lj35A          | Air Alliance Express AYY105              |
| N123FT     | G-V                  | Franklin Templeton Travel 18                                   | D-IKBO     | Ce525A         | Silver Cloud Air SCR357                  |
| N125XP     | BAe125-800XP         | Surewings                                                      | D-ISWA     | Ce525          | Herbert Waldmann                         |
| N280C      | G280                 | Sucocitrico Cutrale 18                                         | G-NSEY     | ERJ195STD      | Aurigny Air f/v 25 AUR10P                |
| N515TJ     | Beech 400A           | Blackburn International 23                                     | G-POWO     | EMB505         | Saxonair                                 |
| N649GT     | B767-375ER           | Atlas Air f/v GTI4864                                          | G-RNFR     | CL-605         | TAG Aviation (UK) 21                     |
| OE-FZB     | Ce510                | Globe Air GAC757A/363B                                         | M-ULTI     | Global XRS     | Multibird Overseas f/v 21                |
| OO-GMJ     | Beech 350            | Air Service Liège                                              | N356KD     | B747-446BCF    | Western Global (n/t) 21 WGN5291/2        |
| OO-JNL     | B767-304ER           | TUI Airlines Belgium 17 TFL343F/343                            | OE-FDT     | Ce510          | GlobeAir GAC318I/A                       |
| 17.CS-TFZ  | A330-243             | Hi Fly (n/t) TFL362/7                                          | OE-HGG     | CL-350         | Laudamotion LDM16                        |
| D-AEWR     | A320-214             | Eurowings f/v EWG4010/1                                        | OM-IEX     | B737-8BK       | Air Explore (a/w) AFR1340/1/1874/5       |
| I-ADJU     | ERJ195LR             | Air Dolomiti f/v DLH2300/1                                     | OO-JAX     | B737-8K5       | Jetairfly TFL508/93P                     |
| I-SMEN     | MD-83                | Meridiana f/v 19 ISS2060/1                                     | OY-GKJ     | Falcon 2000LX  | Air Alsie MMD6275                        |
| LX-JFX     | PC-12/47E            | Jetfly Aviation f/v 19 JFA86H/90B                              | SE-RIL     | Ce560XLS       | H-Bird Avn Services ETI620T              |
| LX-VMF     | Ce560XL              | Luxaviation 20 LXA15P                                          | VP-CRA     | ERJ135BJ       | Silver Wings Aviation 22                 |
| M-YSAI     | Global 5000          | Capital Investment 21 MXA001                                   | 21.51+06   | C-160D         | LTG63 f/v GAF242                         |
| N840MH     | B767-432ER           | Delta Air Lines 19 div DAL131/9951                             | 9A-JSC     | Ce525A         | Jung Sky JSY213C/214C                    |
| OE-FWD     | Ce510                | Jet 24                                                         | 9H-AMY     | CL-850         | Air X Charter f/v 23 AXY2103/2205        |
| OE-FZB     | Ce510                | GlobeAir GAC757I/B                                             | D-CDAS     | EMB505         | DAS Private Jets f/v                     |
| OE-GBE     | IAI1125A             | Tyrol Air Ambulance TYW352/3                                   | D-CJOS     | Ce525B         | Luxaviation Germany 22 LXG33S            |
| OE-LWQ     | ERJ195LR             | Austrian f/v AUA375/6                                          | D-CMED     | Lj55           | Quick Air Jet Charter QAJ634             |
| OY-GEF     | Beech B200GT         | Lars Thrane                                                    | D-CNOC     | Ce560XLS       | Atlas Air Service 23 ATL1C               |
| PR-OFT     | IAI1126              | Andrade Gutierres f/v 19                                       | D-ILCA     | PA-31-325      | 2071.210                                 |
| S5-ADF     | CL-605               | Elit'Avia 19 EAV41F                                            | D-ITIP     | Ce525          | Star Wings STQ222                        |
| 18. A6-EUH | A380-861             | Emirates f/v UAE149/50                                         | F-GSCR     | Ce525          | Luxaviation France 22 LEA46C             |
| CS-TFZ     | A330-243             | Hi Fly (n/t) TFL368/9                                          | G-GXLS     | Ce560XLS       | London Exec Aviation LNX47GX             |
| D-ISAR     | Raytheon 390         | Euroflug Frenzel 22                                            | G-HCSA     | Ce525A         | Bookajet 24 BOO267                       |
| EI-FZC     | D=0= 000             |                                                                | G-KSFR     | CL-300         | Luxaviation (UK)                         |
| EK73786    | B737-800<br>B737-7CT | Ryanair f/v RYR3102/3<br>Aircompany Armenia (a/w) f/v TGZ651/2 | LX-DEC     | Ce680          | JC Decaux 23                             |
| M-INER     |                      | ICC Aviation f/v 20                                            | LX-VMF     | Ce560XL        | Luxaviation 22 LXA15P                    |
|            | Global 6000          |                                                                |            |                |                                          |
| N827MH     | B767-432ER           | Delta Air Lines DAL9971/9924                                   | M-NTOS     | Ce525C         | Selementos 23<br>Nissan North America 23 |
| OM-GTD     | B737-46J             | Go2Sky AFR1820/1                                               | N155AN     | G650           |                                          |
| OO-JNL     | B767-304ER           | TUI Airlines Belgium TFL344/344F                               | N667LC     | G450           | Exec. Jet Management f/v 22 EJM7         |
| PH-EXM     | ERJ175STD            | KLM Cityhopper f/v arr KLM9968                                 | N900FZ     | TBM-900        | Redwood 22                               |
| 19.CS-TFZ  | A330-243             | Hi Fly (n/t) TFL370/461P                                       | OE-HGG     | CL-350         | Laudamotion LDM16                        |
| D-CAST     | Ce525B               | Air Hamburg AHO766V/504F                                       | OE-HMA     | G200           | M Jet MJF37M                             |
|            |                      |                                                                |            |                |                                          |