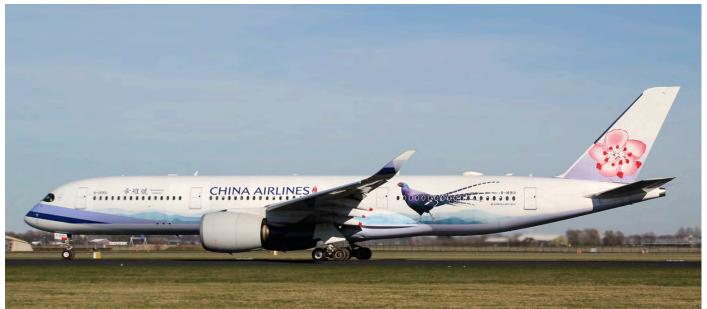

'Mikado Pheasant' is the first Airbus A350 delivered to China Airlines. The decals were added later as B-18901 was delivered without the Pheasant. Each A350 will be given its own "Flying Ambassador of Taiwan" name which will be displayed on the fuselage. (Amsterdam-Schiphol, 25 March 2017, Pino Tome)