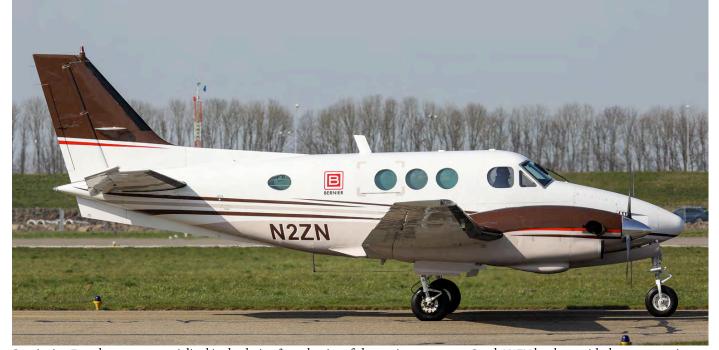

7Fist02/Tiger04   |
| 07-7180             | C-17A       | 437th AW              | RCH966           | 16701      | C295M        | Esq502     | AFP11              |
| 21.FB18             | F-16BM      | 10w                   | *BAF461          | 15101      | F-16AM       | Esq201/301 | 07 AFP39           |

F-16BM

C-17A

C-17A

C295M

C-17A

EF2000

C295M

C-130H-30

Tornado GR4

Tornado GR4

Tornado GR4

Tornado GR4

Tornado GR4

Tornado GR4

F-16AM

F-16AM

31 + 40

16701

TL.10-01/31-01

ZA369/003

ZA447/019

ZA459/025

ZA472/031

ZA554/046

ZG779/136

24.FA70

FA116

CN235M-300

10w

ET03.062

437th AW

Esq502

62nd AW

TLG31

TLG31

TLG31

TLG31

TLG31

TLG31

TLG31

TLG31

TLG31

Esq502

Marham Wing

Marham Wing

Marham Wing

Marham Wing

Marham Wing

Marham Wing

Ala31

10w

6th AS



Bernier is a French company specialised in the design & production of electronic components. Beech N2ZN has been with the company since at least 2014 although it has been based in Europe since 1994. (Lelystad, 16 March 2017, Berend Jan Floor)



This Partenavia P68B Observer is listed on the Belgian register as OO-TJK since November 1986. The aircraft is currently being operated by Aerodata International Surveys. (Lelystad, 16 March 2017, Remco de Wit)

11. PH-DTM

PH-RIS

Yak-52

EC130B4

**Dutch Thunder Yaks** 

**KNSF Flight Services** 

| 15104         | F-16AM       | Esq201/301     | 07 AFP40           |
|---------------|--------------|----------------|--------------------|
| 15105         | F-16AM       | Esq201/301     | 07 AFP41           |
| 15110         | F-16AM       | Esq20