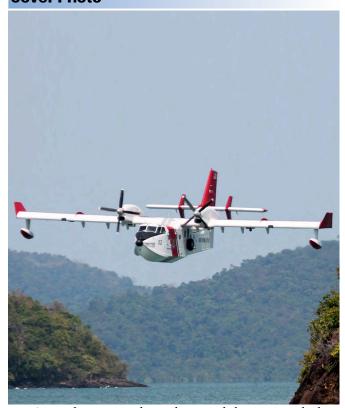

### **Cover Photo**

LIMA'17 airshow at Langkawi also provided some assault demonstrations in the Port of Langkawi that also featured CL-415MP M45-02. A show report will be provided next month. (19 March 2017, Jan Gerrits)