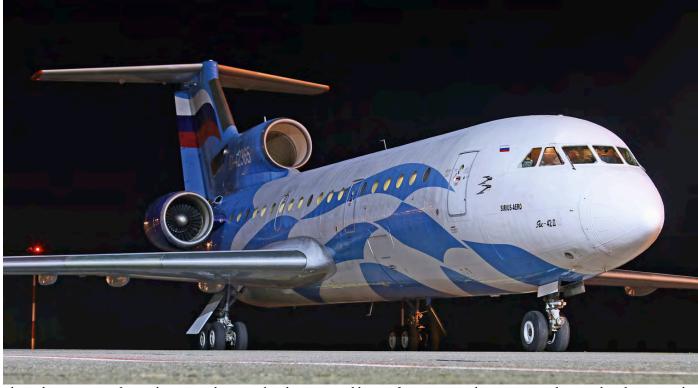

AR            |                |
| 23.G-OSRA   | B727-2S2F    | T2 Aviation             |                |
| SP-SPE      | ATR72-202    | SprintAir               |                |
| 27.RA-26142 | An-26B       | Pskovavia               | PSW9551/2      |
| 30.OE-IFB   | B747-4B5ERF  | ASL Airlines Belgium    | del            |
| _1          |              | 6 1 1 6 .               | 1 1.           |

The two Van Air Europe aircraft were both ferried to Czechia via Liège. While the first was all white, the second was still in Citywing colours. On the 3rd a former Jet Time aircraft was



N321CR is a 1997-built Piper PA-46-350P. Unfortunately there is no other information available on the web. If you have current operator information please let us know. (Zwartberg, 30 March 2017, Toon Cox)



This Yak-42 was manufactured in 1988. It has served with companies like Aeroflot, Saravia and Aero Rent. At the time this photo was taken RA-42365 carried Sirius Aero titles on its nose. (Ostend, 15 March 2017, Nik Deblauwe)

delivered to ASL Airlines Belgium. The aircraft departed on its first service on the 7th as EI-STM. Another addition to the ASL Airlines Belgium fleet arrived on the 10th. This former Alaska Airlines Boeing performed a local test flight on the 21st and operated its first service on the 23rd. The Slovenian Airbus on the 12th was previously based at Leipzig but operates flights from Liège since the 12th. Orange2fly operated a charter from Larnaca on the 16th. On the 30th the first of two Boeing 747 freighters arrived at the airport. These will replace the Boeing 777s