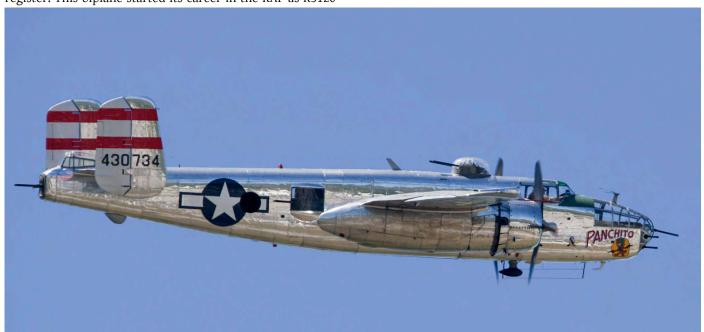

ulting in a first flight, registered as N7022H, in 1995. The jet was finished in No. 809 squadron Royal Navy colours with Suez invasion stripes. N7022H recently changed hands and was trucked to Brigham City where new owner Red Rock Warbirds will bring her back to flying condition.

During its first post-restoration flight on 18 February 2017 Commemorative Air Force (CAF) Dixie Wing Bell P-63A-6 Kingcobra N191H was still painted in zinc-chromate primer. Thanks to a sponsoring paint manufacturer the fighter is now finished in its original USAAF livery with serial number 42-68941. The new colours were officially presented to the public during the 2017 WW II Heritage Days, organised by the Commemorative Air Force (CAF) Dixie Wing on 22 and 23 April.

Credits: Flypast Forum, Warbirdnews, WIX.



North American B-25J Mitchell 44-30734 'Panchito' is one of several aircraft of the type still operational in the USA. The bomber, N9079Z, owned by the Delaware Aviation Museum, is seen here during a flypast at the Melbourne Air and Space Show on 2 April. Its presence there was to commemorate the 75th anniversary of the famous World War II Doolittle raid on Japan. (Laurens Rörink)



The second half of April was mainly dominated by helicopter mishaps. with Sikorsky the "winner" in that category with no less than five victims. One of those is the above Black Hawk 90-26303 of the United States Army, which crashed on 17 April 2017. It was the first of a trio of Black Hawks to crash in the space of two days. (Kandahar, 15 March 2008, Stephan de Bruijn)

## **Additions & Corrections:**

06mar