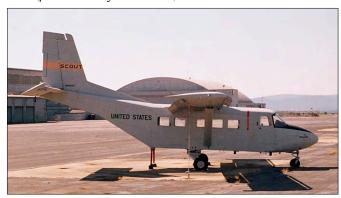

stic ring shaped air intakes. Has five elliptical windows and cockpit windows similar to that of the Falcon



20, which comes as no surprise as many components of that jet were used. (photo Dassault Aviation)

### **MD415 Communauté**

Official designation: MD415 Scramble designation: MD415



Similar to MD320, but with square cabin windows, different cockpit windows and a glass nose. (photo Dassault Aviation)

# **Dominion**

### Skytrader 800

Official designation: Skytrader 800 Scramble designation: Skytrader 800

In the 1970s one prototype of this strut-braced high wing utility aircraft with a fixed gear was built. It had two piston engines in/on the wing and a highly upswept rear fuselage with a rear loading door. This door makes it clearly recognisable. (photo below by Dave Welch)





The Dornier 28 is essentially a twin version of the Dornier 27. If you are familiar with that aircraft you will probably recognise the fuselage and wing shape. New are the two piston engines attached to the forward fuselage with struts. Shown here is Do28B-1 026 of the Israeli Air Force. The inset shows the different location of the oil cooler on the Do28A-1. (Sde Dov, 5 May 2008, Erwin van Dijkman)



Although the Dornier 28D has a similar arrangement as the earlier variants, it looks more like a different aircraft: it has a much larger fuselage. Most were built as piston version, like this former Luftwaffe Do28D-2 D-ICDY. The small photos show the nacelles of two turboprop versions. (Leeuwarden, 21 June 2008)

# **Dornier**

### **Do28**

Official designation: Do28 Scramble designati