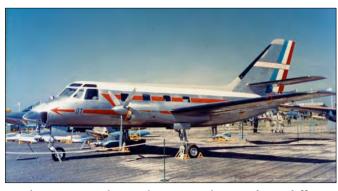

(FL) on 19 October 2009.

This single engine turboprop looks somewhat like a TBM with a Swearingen Merlin tail and large winglets. The large five bladed prop and the two large exhausts make it stand out from the Ae270 and TBM series.

### **Daher**

For the TBM series, now produced by Daher, see under SOCATA, the original manufacturer.

# **Dassault**

### **MD320 Hirondelle**

Official designation: MD320 Scramble designation: MD320

Low wing aircraft with two Turbomeca Bastan engines, with characteristic ring shaped air intakes. Has five elliptical windows and cockpit windows similar to that of the Falcon



20, which comes as no surprise as many components of that jet were used. (photo Dassault Aviation)

### **MD415 Communauté**

Official designation: MD415 Scramble designation: MD415



Similar to MD320, but with square cabin windows, different cockpit windows and a glass nose. (photo Dassault Aviation)

# **Dominion**

### Skytrader 800

Official designation: Skytrader 800 Scramble designation: Skytrader 800

In the 1970s one prototype of this strut-braced high wing utility aircraft with a fixed gear was built. It had two piston engines in/on the wing and a highly upswept rear fuselage with a rear loading door. This door makes it clearly recognisable. (photo below by Dave Welch)





The Dornier 28 is essentially a twin version of the Dornier 27. If you are familiar with that aircraft you will probably recognise the fuselage and wing shape. New are the two piston engines attached to the forward fuselage with struts. Shown here is Do28B-1 026 of the Israeli Air Force. T