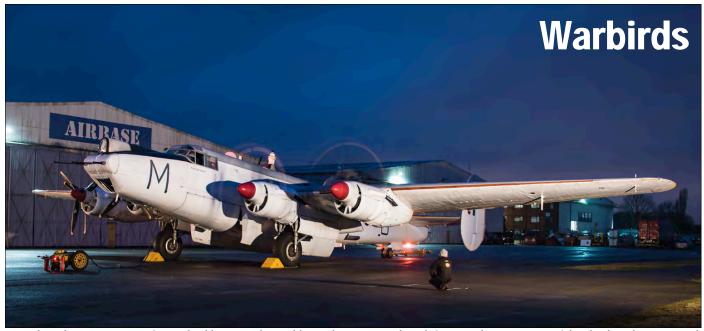

76 feb17 An F3 arrived from storage at Wroughton on 18 February 2017 for eventual preservation with the Tornado Heritage Centre.

## **Kegworth, Leicestershire**

A Lynx AH7 is now pole-mounted at the Delta Force Paintball site on the north side of the A453. It will no doubt be one of the many that were originally shipped to the company's site at Upminster, Essex. GPS: N52.84543, W1.29249.

## Liverpool

XS885/DD512 Wessex HAS1 stored mar17 A Wessex arrived at Laser Combat Liverpool, in Dunnings Bridge Road, on 30 March 2017. It used to be at Predannack.

## Montrose, Scotland

DG590 Hawk Major (G-ADMW) **WA265** feb17 A Miles Hawk Major arrived from the RAF Museum store at Stafford during February 2017 for display at the Air Station Heritage Centre.

Credit: Terry Mcgreade, Pieter Plomp



Nowadays there are no more flying Shackletons in the world. But this, Coventry based, functional MR.2 version of the Shack is almost as good. From time to time WR963 'M' is fired up and will taxi around the airfield. On the beautiful photo, taken on 25 February by Cameron Sys, one can almost hear the Griffon engines with their double, contra-rotating props, which gave the type its nickname 'Growler'.

## **Netherlands**

In some Dutch national newspapers the discovery of a WW II Auster III in a barn was hot-news. But if they would have read our EMOOS publications, they would have known this years ago. Because for many years this aircraft, PH-UFM (577) has been stored at Eshuis Trading in Aalsmeer. Flying as NJ957 for No.6 (Dutch) Auster squadron this aircraft wrote history when its pilot