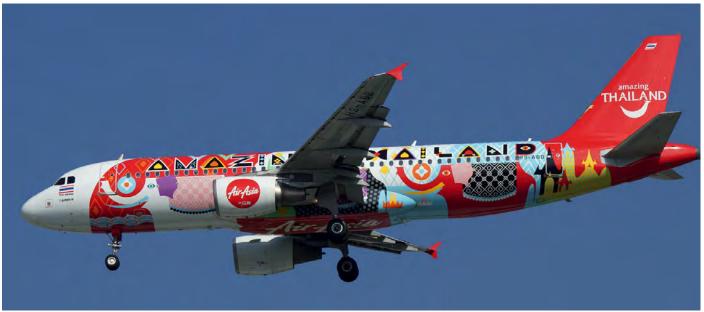

Some Asian airlines have special colours that are not very special because they have so many. An example is Thai AirAsia. One of their A320's is HS-ABD which is painted in "Amazing Thailand" colours. (Ho Chi Minh City, December 2016, Aad Rehorst)